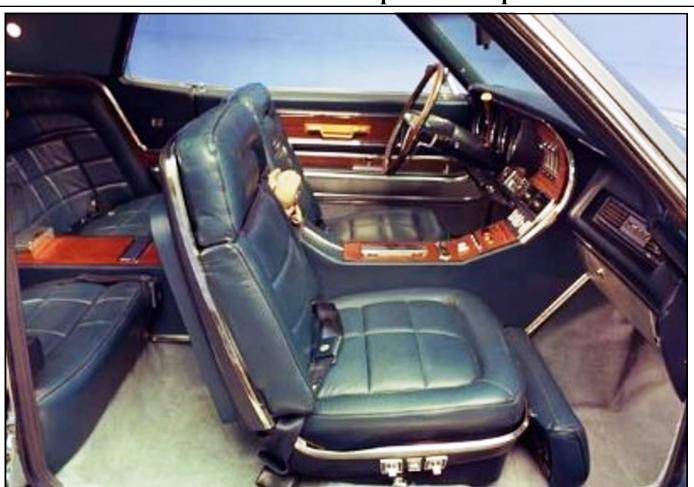

#### 1967 Ford Thunderbird Apollo concept: Space Age Luxury for the Executive

Five Apollo concept cars were created for Abercrombie & Fitch to bolster traffic in their 5 flagship stores. The new 5<sup>th</sup> generation T Bird represented a major move up market as the Mustang had encroached on the Thunderbird market positioning. Ford was happy to provide A&F with the cars to generate publicity for the new generation model. The cars were finished in an exclusive Apollo Blue color, and sent to long –time Ford customizer Dearborn Steel Tubing Company for "enhancement" and finishing at a cost of \$15,000 per unit (about \$137,000 in 2022)

In addition to the special paint and vinyl roof there was a gold anodized grille emblem, landau S-bars and badge work. Stylistically, the cars were fitted with prototype ASC sunroofs because there was no convertible 5<sup>th</sup> generation T-bird as there had been with all previous generations. Ford hoped the sunroof option would appease open-air enthusiasts though it didn't become available until 1969. Also fitted were a quartz fog light, bespoke wheel covers and a trunk- mounted antennae to support the numerous wireless devices. Inside there was a custom-built full length centre console including a radio-telephone, Philco color TV, and duel reading lamps. Of the 5 cars built one was destroyed in transit to the San Francisco store but at least 3 of the others are still known to exist.

# 1967 Thunderbird Apollo Concept