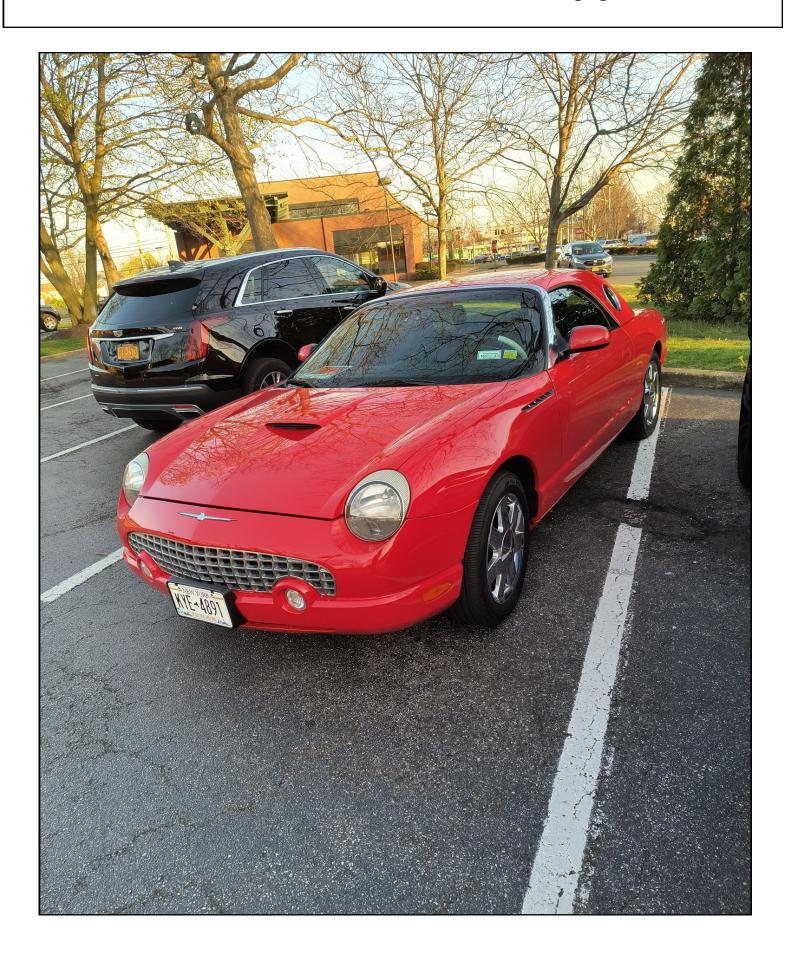

#### Walter Stoeber 2003 Thunderbird

280 hp, rare white inlay seats, new battery, replaced suspension ball joints, 60k miles, Hard & Soft top, with Stand & Cover, Good Cond third owner \$15,000 631 567 9025 Leave message, 631 379 5769 text

### **Buy & Sell**

**2003 Tbird,** 280 hp, rare white inlay seats, new battery, replaced suspension ball joints, 60k miles, Hard & Soft top, with Stand & Cover, Good Cond \$15,000 **Walter** 631 567 9025 Leave message, 631 379 5769 text

# Walter's For Sale 2003 Thunderbird see add page 7