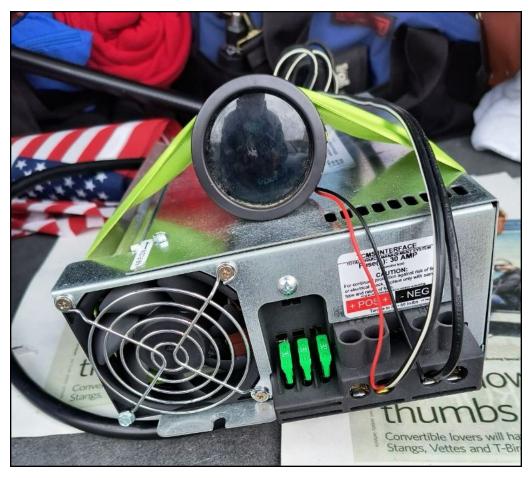

Also not to be outdone he made me a (let's call it a black box) which is a full on battery charger a picture is in the extra pages of this edition of BT.

### Paul Rosina's battery charger

I was in St Petersburg FL with family for Christmas and on the way home was able to take a picture from the car as I drove by, Its not the best but maybe next year I will stop and get a better picture.