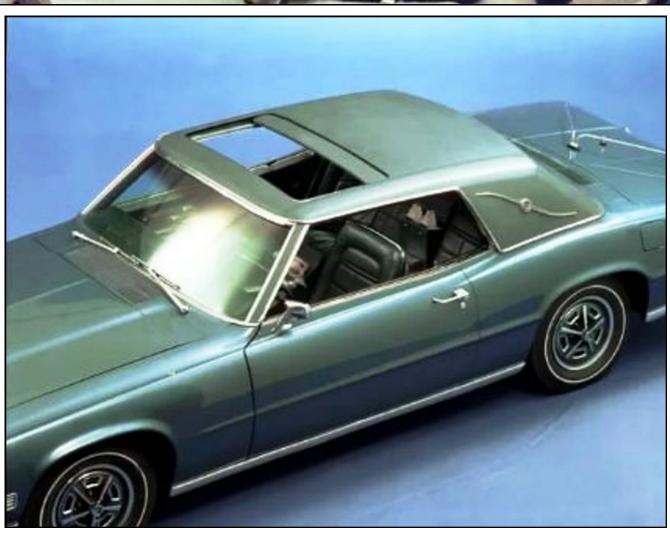

#### 1967 Ford Thunderbird Apollo concept: Space Age Luxury for the Executive

Five Apollo concept cars were created for Abercrombie & Fitch to bolster traffic in their 5 flagship stores. The new 5<sup>th</sup> generation T Bird represented a major move up market as the Mustang had encroached on the Thunderbird market positioning. Ford was happy to provide A&F with the cars to generate publicity for the new generation model. The cars were finished in an exclusive Apollo Blue color, and sent to long –time Ford customizer Dearborn Steel Tubing Company for "enhancement" and finishing at a cost of \$15,000 per unit (about \$137,000 in 2022)

In addition to the special paint and vinyl roof there was a gold anodized grille emblem, landau S-bars and badge work. Stylistically, the cars were fitted with prototype ASC sunroofs because there was no convertible 5<sup>th</sup> generation T-bird as there had been with all previous generations. Ford hoped the sunroof option would appease open-air enthusiasts though it didn't become available until 1969. Also fitted were a quartz fog light, bespoke wheel covers and a trunk- mounted antennae to support the numerous wireless devices. Inside there was a custom-built full length centre console including a radio-telephone, Philco color TV, and duel reading lamps. Of the 5 cars built one was destroyed in transit to the San Francisco store but at least 3 of the others are still known to exist.

# 1967 Thunderbird Apollo Concept