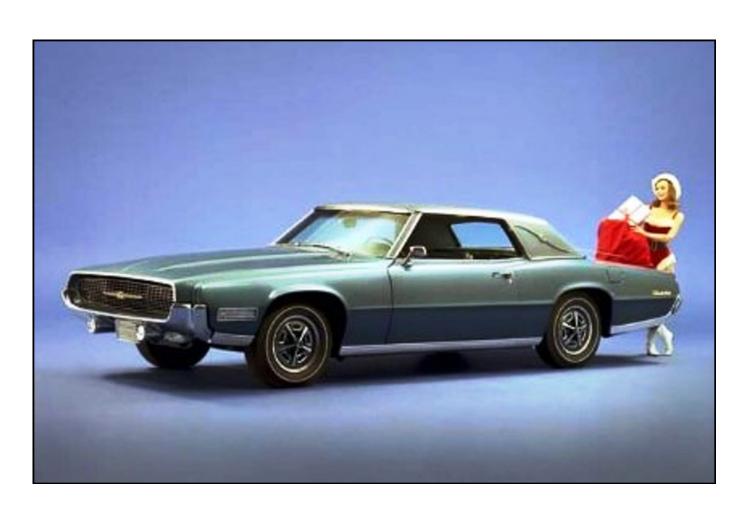

#### 1967 Ford Thunderbird Apollo concept: Space Age Luxury for the Executive

Five Apollo concept cars were created for Abercrombie & Fitch to bolster traffic in their 5 flagship stores. The new 5<sup>th</sup> generation T Bird represented a major move up market as the Mustang had encroached on the Thunderbird market positioning. Ford was happy to provide A&F with the cars to generate publicity for the new generation model. The cars were finished in an exclusive Apollo Blue color, and sent to long –time Ford customizer Dearborn Steel Tubing Company for "enhancement" and finishing at a cost of \$15,000 per unit (about \$137,000 in 2022)

In addition to the special paint and vinyl roof there was a gold anodized grille emblem, landau S-bars and badge work. Stylistically, the cars were fitted with prototype ASC sunroofs because there was no convertible 5<sup>th</sup> generation T-bird as there had been with all previous generations. Ford hoped the sunroof option would appease open-air enthusiasts though it didn't become available until 1969. Also fitted were a quartz fog light, bespoke wheel covers and a trunk- mounted antennae to support the numerous wireless devices. Inside there was a custom-built full length centre console including a radio-telephone, Philco color TV, and duel reading lamps. Of the 5 cars built one was destroyed in transit to the San Francisco store but at least 3 of the others are still known to exist.

# 1967 Thunderbird Apollo Concept