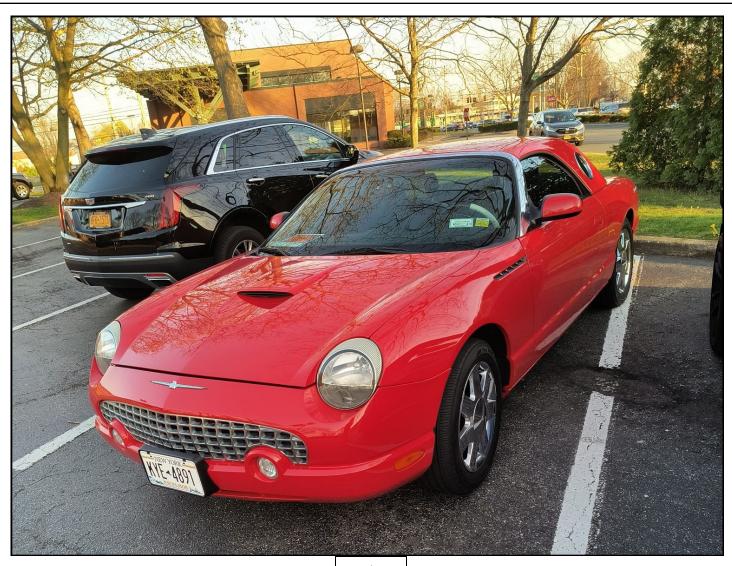

#### Walter Stoeber 2003 Thunderbird

280 hp, rare white inlay seats, new battery, replaced suspension ball joints, 60k miles, Hard & Soft top, with Stand & Cover, Good Cond third owner \$15,000 631 567 9025 Leave message, 631 379 5769 text

#### It Stays in The Family

**Ken Weinberg's 65 Thunderbird:** Some good news for a change. Ken's Bird was recently sold to LITC member Ed Mirabella. We are happy and excited for Ed that Ken's Bird was going to one of our own members. We wish Ed all the luck in the world Also, on the front cover is Walter Strober's 2003 Retro bird for sale. We got lucky with Ken's maybe the same will happen for Walter.

### **Buy & Sell**

**2003 Tbird,** 280 hp, rare white inlay seats, new battery, replaced suspension ball joints, 60k miles, Hard & Soft top, with Stand & Cover, Good Cond \$15,000 **Walter** 631 567 9025 Leave message, 631 379 5769 text

# Walter's For Sale 2003 Thunderbird see add page 7