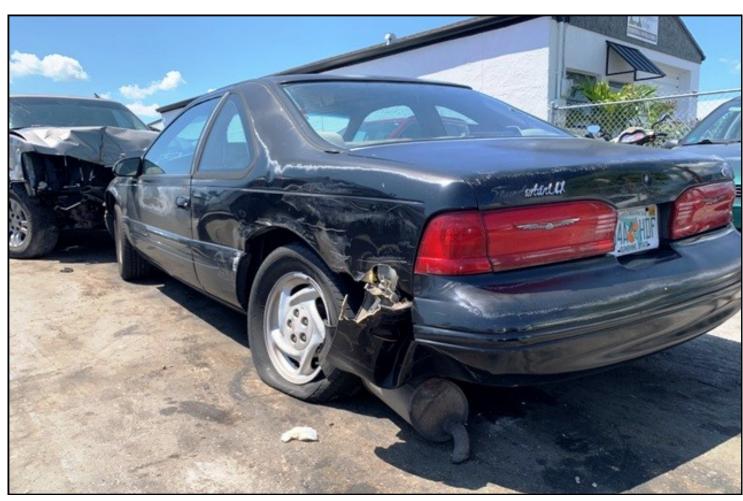

Sad News My 1996 Thunderbird was totaled by a driver failed to look before driving across a 4 lane rd This car originally purchased by club member Frank Del Rossi, sold to Tony Coloneri and then Art Fleming. A sad ending to a great running car!