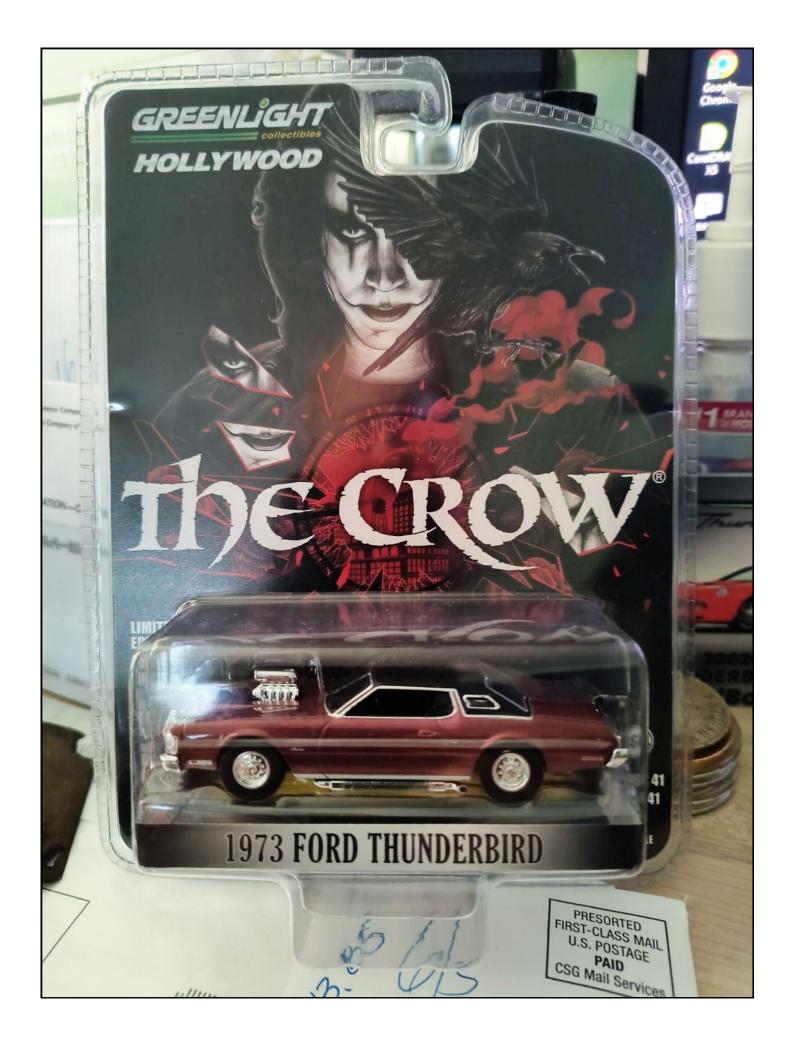

#### **June Club Meeting**

Wednesday June 12<sup>th</sup> Club Meeting at Gino's in KP: Interesting gathering of Bird People and eleven to be exact. Almost all brought their Birds except for Jeff Newman who bought his Z and Bill Rappel riding shotgun and Carl Carelli brought his van. For me I received a gift from Bill Rappel a 1973 Thunderbird model from the movie "The Crow". Pictures in extra pages