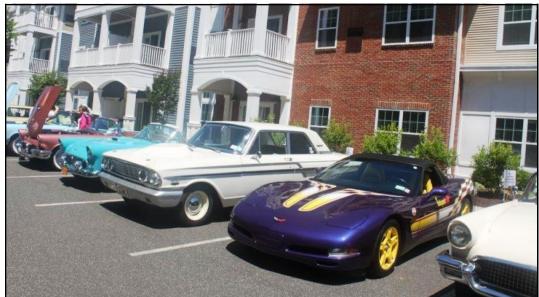

#### **June Club Meeting**

Wednesday June 12<sup>th</sup> Club Meeting at Gino's in KP: Interesting gathering of Bird People and eleven to be exact. Almost all brought their Birds except for Jeff Newman who bought his Z and Bill Rappel riding shotgun and Carl Carelli brought his van. For me I received a gift from Bill Rappel a 1973 Thunderbird model from the movie "The Crow". Pictures in extra pages

#### Club meeting at Gino's in Kings Park June 12th

Roger Stamile, John Candela, Jeff Newman, Billy Rappel, John Karahalsi, Darryl Dowers, Paul & Felicia Rosina and John Guiliano,