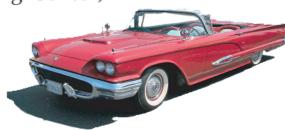

#### Dave Janicki's 1969 Thunderbird

See President message for history of this car page 3

#### **Dyno Dave**

Front Cover: David Janicki AKA Dyno Dave and his 69 Thunderbird: Dave wrote me a short story about his car which he has owned for forty years. He only has 58,000 original miles 429 V8 and the color is Wimbledon White, black interior, black vinyl roof, C6 tranny, power windows, door locks, and front seat. 8 track tape player, hideaway headlights, sequential turn signals and AC delete.

He bought the Bird in December of 1984 from the original owner wife whose husband worked for Fred Decker in Meriden Ct. Dave states that the Bird was always garaged and even today it's the same. Being self employed and owner of a repair shop the Bird always gets improvements and regular maintenance. Taking the Bird out to dinner always gets looks and some thumps up. I'm not going to let this one go because you can never replace old America manufacturing for that time period. In 1969 the United States landed on the moon and this 1969 Thunderbird is what Ford put out that year.