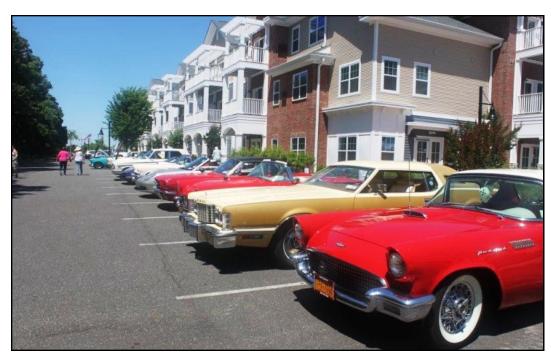

#### **Brightview Senior Living**

**Saturday June 15<sup>th</sup>/Brightview Senior Living/Sayville:** All this was put together by Dennis Benfante from TONY. We meaning John Karahalis and yours truly were overwhelmed out manned and out gunned by Dennis's club. At least eight baby birds and throw in a Porsche, a pickup, and one cool 1964 Thunderbolt. This is our second year involved with the program and for the most part it works. People who live at Brighview love our cars. There was even a guy in a wheel chair that wanted to buy Dennis's 57. They gave us breakfast which were muffins, bagels and for lunch Dogs, burgers, coleslaw, potato salad. And nobody got hurt....

# **Brightview Senior living June 15th**