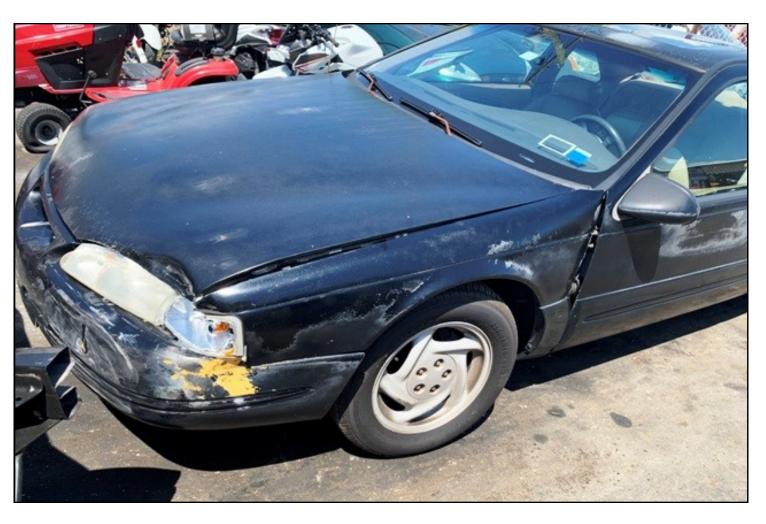

Sad News My 1996 Thunderbird was totaled by a driver failed to look before driving across a 4 lane rd This car originally purchased by club member Frank Del Rossi, sold to Tony Coloneri and then Art Fleming. A sad ending to a great running car!