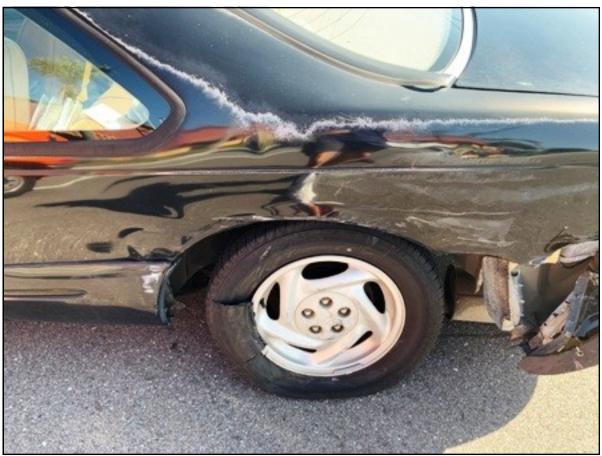

Sad News My 1996 Thunderbird was totaled by a driver failed to look before driving across a 4 lane rd This car originally purchased by club member Frank Del Rossi, sold to Tony Coloneri and then Art Fleming. A sad ending to a great running car!