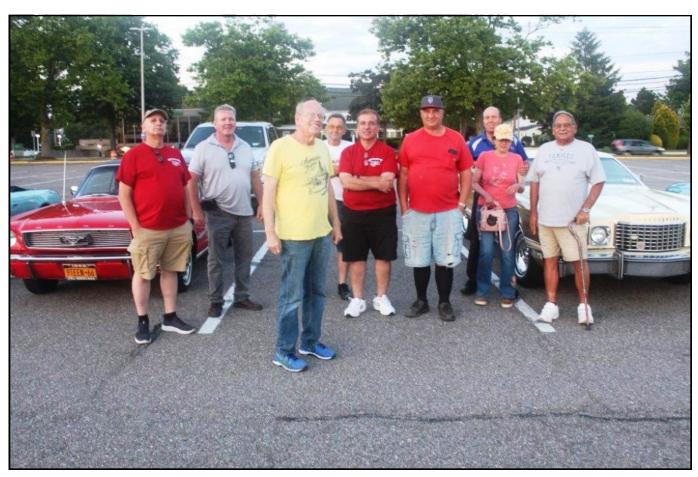

#### **June Club Meeting**

Wednesday June 12<sup>th</sup> Club Meeting at Gino's in KP: Interesting gathering of Bird People and eleven to be exact. Almost all brought their Birds except for Jeff Newman who bought his Z and Bill Rappel riding shotgun and Carl Carelli brought his van. For me I received a gift from Bill Rappel a 1973 Thunderbird model from the movie "The Crow". Pictures in extra pages

#### In The House

John Candela - Carl Carilli - John Karahalis - Jeff Newman

Bill Rappel - Mr. & Mrs. Rosina - Roger Stamile - El Presidenti

#### Club meeting at Gino's in Kings Park June 12th

Roger Stamile, John Candela, Jeff Newman, Billy Rappel, John Karahalsi, Darryl Dowers, Paul & Felicia Rosina and John Guiliano,