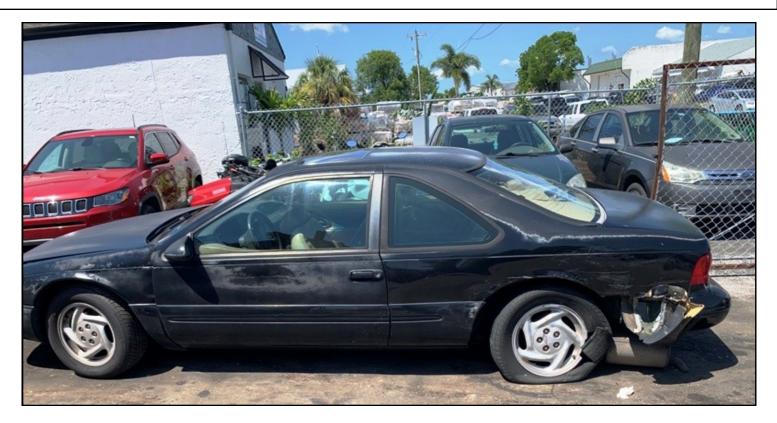

Sad News My 1996 Thunderbird was totaled by a driver failed to look before driving across a 4 lane rd This car originally purchased by club member Frank Del Rossi, sold to Tony Coloneri and then Art Fleming. A sad ending to a great running car!