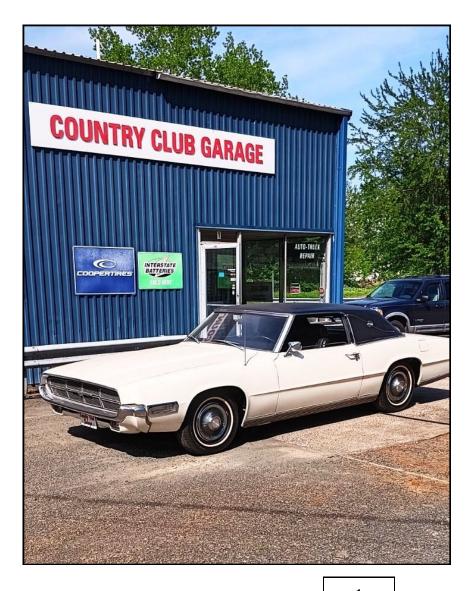

#### Dave Janicki's 1969 Thunderbird

See President message for history of this car page 3

#### **Dyno Dave**

Front Cover: David Janicki AKA Dyno Dave and his 69 Thunderbird: Dave wrote me a short story about his car which he has owned for forty years. He only has 58,000 original miles 429 V8 and the color is Wimbledon White, black interior, black vinyl roof, C6 tranny, power windows, door locks, and front seat. 8 track tape player, hideaway headlights, sequential turn signals and AC delete.

He bought the Bird in December of 1984 from the original owner wife whose husband worked for Fred Decker in Meriden Ct. Dave states that the Bird was always garaged and even today it's the same. Being self employed and owner of a repair shop the Bird always gets improvements and regular maintenance. Taking the Bird out to dinner always gets looks and some thumps up. I'm not going to let this one go because you can never replace old America manufacturing for that time period. In 1969 the United States landed on the moon and this 1969 Thunderbird is what Ford put out that year.

Dave and I have known each other for many years and when I have the time doing my swaps travels I always try and stop by his shop in Wallingford Ct.