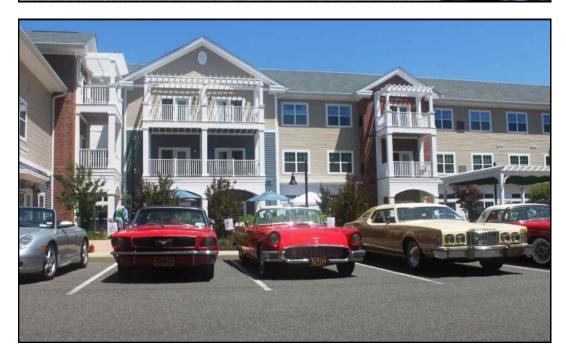

#### **Brightview Senior Living**

**Saturday June 15<sup>th</sup>/Brightview Senior Living/Sayville:** All this was put together by Dennis Benfante from TONY. We meaning John Karahalis and yours truly were overwhelmed out manned and out gunned by Dennis's club. At least eight baby birds and throw in a Porsche, a pickup, and one cool 1964 Thunderbolt. This is our second year involved with the program and for the most part it works. People who live at Brighview love our cars. There was even a guy in a wheel chair that wanted to buy Dennis's 57. They gave us breakfast which were muffins, bagels and for lunch Dogs, burgers, coleslaw, potato salad. And nobody got hurt....