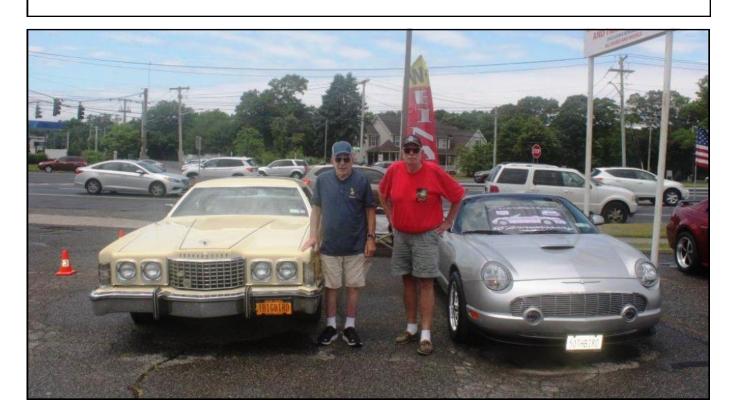

#### Pt Jeff All Ford Show Sunday June 9th

Paul and Felicia Rosena and their 1968 1/2 Mustang Cobra Jet. They won top 40 at the show and First Place at Ford Nationals

The Prez & Billy Kiely and his 2005