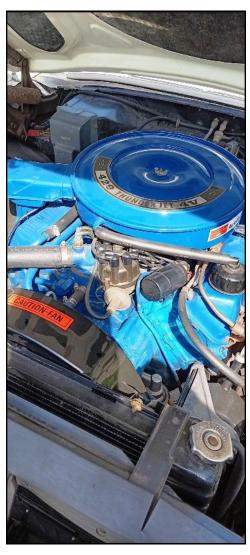

#### **Dyno Dave**

Front Cover: David Janicki AKA Dyno Dave and his 69 Thunderbird: Dave wrote me a short story about his car which he has owned for forty years. He only has 58,000 original miles 429 V8 and the color is Wimbledon White, black interior, black vinyl roof, C6 tranny, power windows, door locks, and front seat. 8 track tape player, hideaway headlights, sequential turn signals and AC delete.