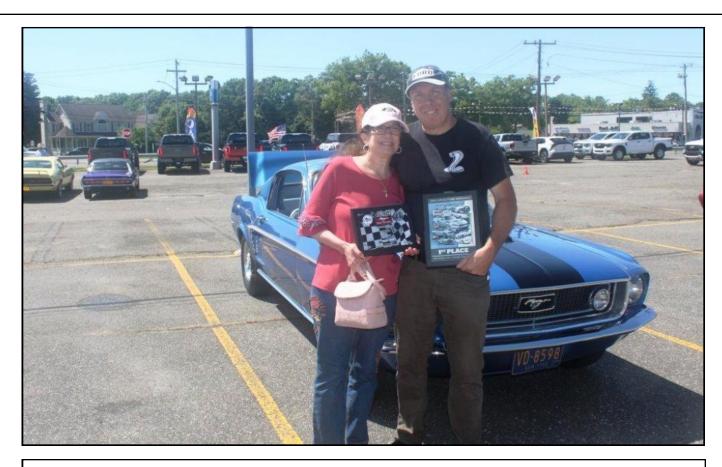

#### 2024 Ford Nationals & Westbury Gardens

With two giant events the weekend of June 1 and 2 we had three winners in our club. Rich Kamin came in Third at Westbury Gardens, John Bianco Third and Paul Rosina First place at Ford Nationals. I did not go this year because Big Bird was awaiting his new carburetor.

#### Pt Jeff All Ford Show Sunday June 9th

Paul and Felicia Rosena and their 1968 1/2 Mustang Cobra Jet. They won top 40 at the show and First Place at Ford Nationals

The Prez & Billy Kiely and his 2005