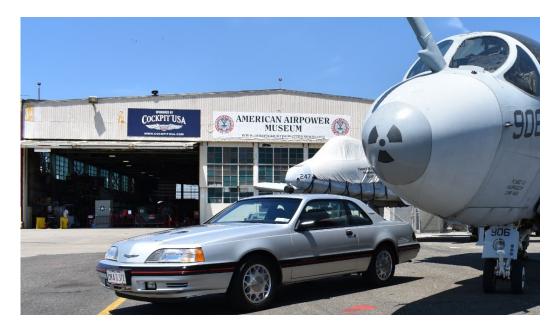

#### Dave Janicki's 1969 Thunderbird

See President message for history of this car page 3

#### **Dyno Dave**

Front Cover: David Janicki AKA Dyno Dave and his 69 Thunderbird: Dave wrote me a short story about his car which he has owned for forty years. He only has 58,000 original miles 429 V8 and the color is Wimbledon White, black interior, black vinyl roof, C6 tranny, power windows, door locks, and front seat. 8 track tape player, hideaway headlights, sequential turn signals and AC delete.

He bought the Bird in December of 1984 from the original owner wife whose husband worked for Fred Decker in Meriden Ct. Dave states that the Bird was always garaged and even today it's the same. Being self employed and owner of a repair shop the Bird always gets improvements and regular maintenance. Taking the Bird out to dinner always gets looks and some thumps up. I'm not going to let this one go because you can never replace old America manufacturing for that time period. In 1969 the United States landed on the moon and this 1969 Thunderbird is what Ford put out that year.

Dave and I have known each other for many years and when I have the time doing my swaps travels I always try and stop by his shop in Wallingford Ct.