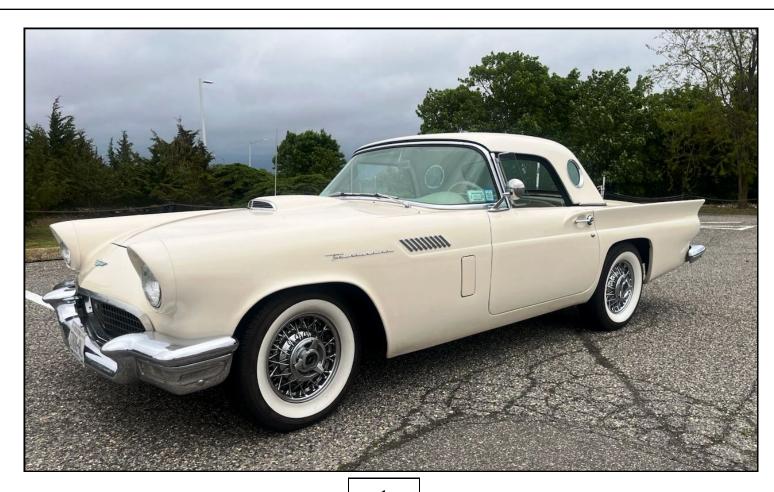

#### **Robert Tansey 1957 Thunderbird**

This is my second time owning a 57 T Bird, the first one I bought about 15 years ago and was a little light on options but was a great car that I regret selling at the time. I thought that if I ever found a similar car with all the options I would buy it, this car is it. I found this car on the internet and it has all the options like power brakes and steering, power windows and seats, both tops and air conditioning. Also the engine and transmission had been completely rebuilt about eight years ago and had only a few thousand miles on it. The car is just a pleasure to drive and I'm really enjoying it. I'm also grateful to have found the Long Island Tee Bird Club again and glad to see all the good work that they do for our Veterans. Many thanks for the opportunity to showcase my car for the Club.

#### **Robert Tansey 1957 Thunderbird**