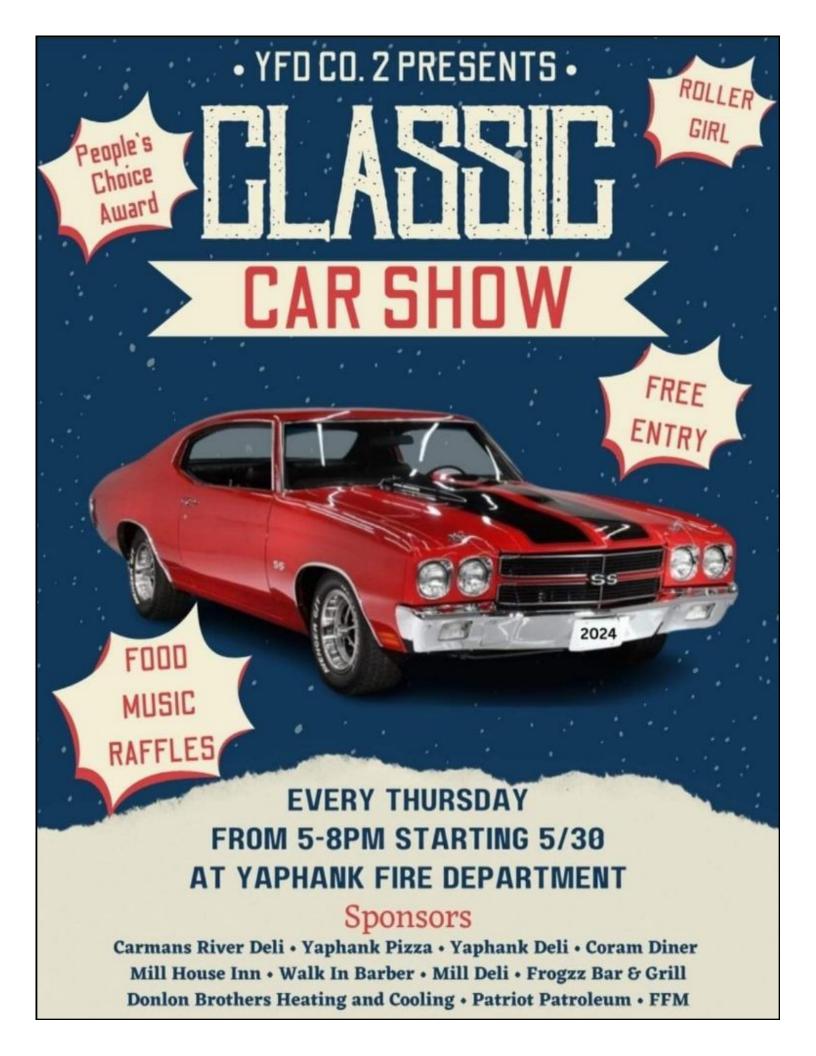

**Glen Cove School St** & Glen St Sponsored by Glen Cove Fire Dept \$5 Donation info Bob Citko 516-676-0366

Yaphank Fire Dept Yaphank Thursday

Town of Oyster Bay - Main Street

West Isilp Villa Monaco Restaurant 778 Montauk Hwy 6pm Room for 150 cars food & facilities on site Long Island Road Gents-Ray Rendina 516-523-7130 or 631-661-3838