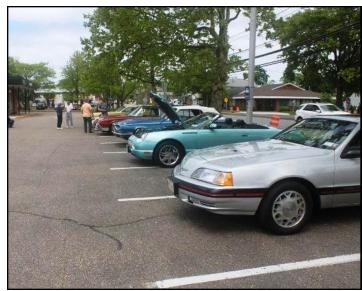

#### Thunderbird Appreciation Day Sunday May 19th

# Shaking Hands, Kissing Babies, Throw in a Few Hugs & Paying Over \$4.00 a Gallon for Gas

ce turnout with almost 20 Thunderbirds on site, and throw in a 1966 Mustang for good measure. Figure 10 Birds from us and the rest belongs to TONY. I guess Mother Nature was vacationing in Aruba and we dodged a bullet with the weather with no rain and had seasonable weather for most of the day. The temperature was in the early-seventies but as I always say, "No body got hurt". First time in a long time that we had more Thunderbirds then TONY so stick that in your Funk and Wagnall's. We ordered seven pizzas for lunch from Gino's to feed the troops. No 50/50 this year so you saved five bucks. I was pleased as punch with our turnout but I guess with many shows on this date and there were still trophy hunters in our mist. I took a plethora of pictures which will be in this edition of Bird Talk.

# Thunderbird Appreciation Day May 19th