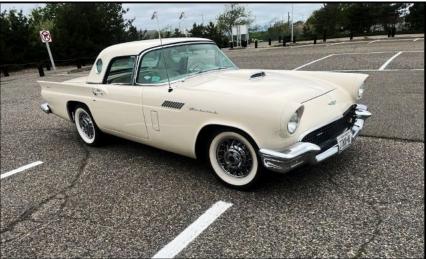

#### **Robert Tansey 1957 Thunderbird**

This is my second time owning a 57 T Bird, the first one I bought about 15 years ago and was a little light on options but was a great car that I regret selling at the time. I thought that if I ever found a similar car with all the options I would buy it, this car is it. I found this car on the internet and it has all the options like power brakes and steering, power windows and seats, both tops and air conditioning. Also the engine and transmission had been completely rebuilt about eight years ago and had only a few thousand miles on it. The car is just a pleasure to drive and I'm really enjoying it. I'm also grateful to have found the Long Island Tee Bird Club again and glad to see all the good work that they do for our Veterans. Many thanks for the opportunity to showcase my car for the Club.

#### **Robert Tansey 1957 Thunderbird**