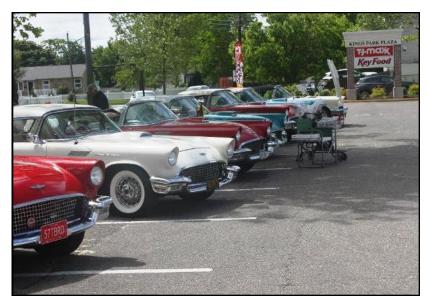

#### Thunderbird Appreciation Day Sunday May 19th

# Shaking Hands, Kissing Babies, Throw in a Few Hugs & Paying Over \$4.00 a Gallon for Gas

ce turnout with almost 20 Thunderbirds on site, and throw in a 1966 Mustang for good measure. Figure 10 Birds from us and the rest belongs to TONY. I guess Mother Nature was vacationing in Aruba and we dodged a bullet with the weather with no rain and had seasonable weather for most of the day. The temperature was in the early-seventies but as I always say, "No body got hurt". First time in a long time that we had more Thunderbirds then TONY so stick that in your Funk and Wagnall's. We ordered seven pizzas for lunch from Gino's to feed the troops. No 50/50 this year so you saved five bucks. I was pleased as punch with our turnout but I guess with many shows on this date and there were still trophy hunters in our mist. I took a plethora of pictures which will be in this edition of Bird Talk.

# **Thunderbird Appreciation Day May 19th**

Fundraiser to Support: Tunnel to Towers & The Carroll Shelby Foundation

Fundraiser to Support: Tunnel to Towers & The Carroll Shelby Foundation