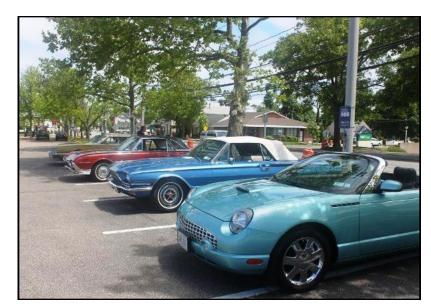

#### Thunderbird Appreciation Day Sunday May 19th

# Shaking Hands, Kissing Babies, Throw in a Few Hugs & Paying Over \$4.00 a Gallon for Gas

ce turnout with almost 20 Thunderbirds on site, and throw in a 1966 Mustang for good measure. Figure 10 Birds from us and the rest belongs to TONY. I guess Mother Nature was vacationing in Aruba and we dodged a bullet with the weather with no rain and had seasonable weather for most of the day. The temperature was in the early-seventies but as I always say, "No body got hurt". First time in a long time that we had more Thunderbirds then TONY so stick that in your Funk and Wagnall's. We ordered seven pizzas for lunch from Gino's to feed the troops. No 50/50 this year so you saved five bucks. I was pleased as punch with our turnout but I guess with many shows on this date and there were still trophy hunters in our mist. I took a plethora of pictures which will be in this edition of Bird Talk.

# **Thunderbird Appreciation Day May 19th**

Left to right John Karahalis Paul Rosina Kurt Langer John Bianco Walter Stoeber

| -