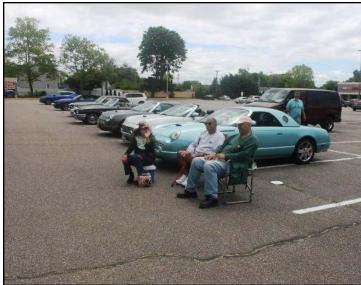

#### Thunderbird Appreciation Day Sunday May 19th

# Shaking Hands, Kissing Babies, Throw in a Few Hugs & Paying Over \$4.00 a Gallon for Gas

ce turnout with almost 20 Thunderbirds on site, and throw in a 1966 Mustang for good measure. Figure 10 Birds from us and the rest belongs to TONY. I guess Mother Nature was vacationing in Aruba and we dodged a bullet with the weather with no rain and had seasonable weather for most of the day. The temperature was in the early-seventies but as I always say, "No body got hurt". First time in a long time that we had more Thunderbirds then TONY so stick that in your Funk and Wagnall's. We ordered seven pizzas for lunch from Gino's to feed the troops. No 50/50 this year so you saved five bucks. I was pleased as punch with our turnout but I guess with many shows on this date and there were still trophy hunters in our mist. I took a plethora of pictures which will be in this edition of Bird Talk.

# **Thunderbird Appreciation Day May 19th**

Fundraiser to Support: Tunnel to Towers & The Carroll Shelby Foundation

Fundraiser to Support: Tunnel to Towers & The Carroll Shelby Foundation