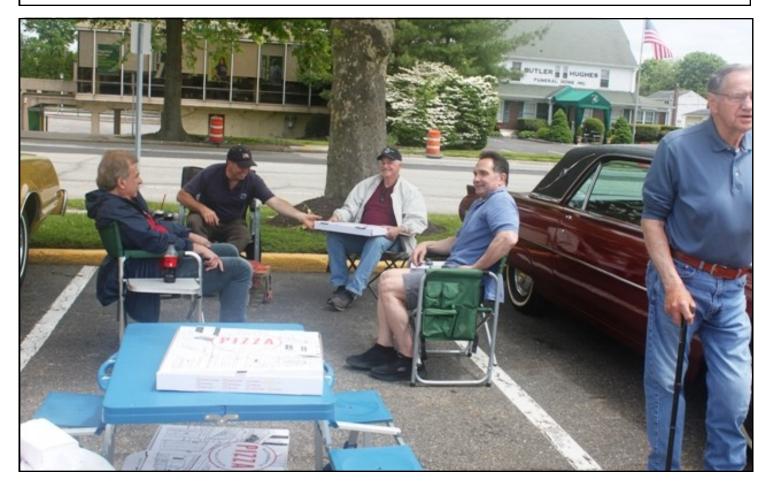

# Shaking Hands, Kissing Babies, Throw in a Few Hugs & Paying Over \$4.00 a Gallon for Gas

ce turnout with almost 20 Thunderbirds on site, and throw in a 1966 Mustang for good measure. Figure 10 Birds from us and the rest belongs to TONY. I guess Mother Nature was vacationing in Aruba and we dodged a bullet with the weather with no rain and had seasonable weather for most of the day. The temperature was in the early-seventies but as I always say, "No body got hurt". First time in a long time that we had more Thunderbirds then TONY so stick that in your Funk and Wagnall's. We ordered seven pizzas for lunch from Gino's to feed the troops. No 50/50 this year so you saved five bucks. I was pleased as punch with our turnout but I guess with many shows on this date and there were still trophy hunters in our mist. I took a plethora of pictures which will be in this edition of Bird Talk.

# **Thunderbird Appreciation Day May 19th**

Left to right John Karahalis Paul Rosina Kurt Langer John Bianco Walter Stoeber

| -