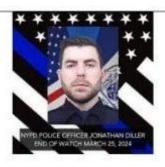

# SPONSOR / DONATE / SUPPORT Police Surgeons Benevolent Association & Centurion Cruisers Car Club - Car Show

All Profits for Families of NYPD Police Officer Jonathan Diller and other Officers who recently passed. Honoring our Heroes/Raising Awareness.

On March 25, 2024 New York City Police Officer Jonathan Diller was murdered during a traffic stop in Queens. PO Diller is survived by his loving wife and 1 year old son.

\*New York State Police Trooper Upton Walker: 21 yrs of service . Medical emergency on duty. EOW-08/30/23. \*Suffolk County Deputy Sheriff Joseph Gallo: 13 years of service. Suddenly. 
\*Suffolk County Police Dept. Lt Steve Surian: 2<sup>nd</sup> Precinct/30 years of service. Suddenly. EOW-02/24/24 EOW-2/18/24 \*Commack FD & Suffolk County Police Dept. PO David Pendola: 2nd Precinct/23 years of service. Suddenly EOW-01/29/24 NYPD/114/TARU 10 years of service. Suddenly \*NYPD PO Joseph Modlin: EOW-12/5/23