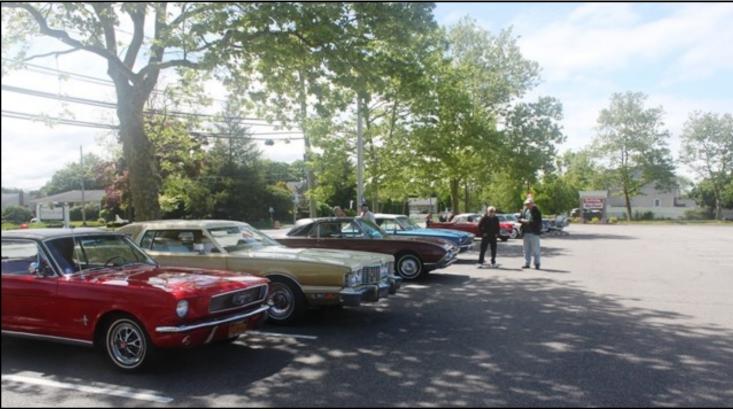

# Shaking Hands, Kissing Babies, Throw in a Few Hugs & Paying Over \$4.00 a Gallon for Gas

ce turnout with almost 20 Thunderbirds on site, and throw in a 1966 Mustang for good measure. Figure 10 Birds from us and the rest belongs to TONY. I guess Mother Nature was vacationing in Aruba and we dodged a bullet with the weather with no rain and had seasonable weather for most of the day. The temperature was in the early-seventies but as I always say, "No body got hurt". First time in a long time that we had more Thunderbirds then TONY so stick that in your Funk and Wagnall's. We ordered seven pizzas for lunch from Gino's to feed the troops. No 50/50 this year so you saved five bucks. I was pleased as punch with our turnout but I guess with many shows on this date and there were still trophy hunters in our mist. I took a plethora of pictures which will be in this edition of Bird Talk.

# **Thunderbird Appreciation Day May 19th**

Left to right John Karahalis Paul Rosina Kurt Langer John Bianco Walter Stoeber

| -