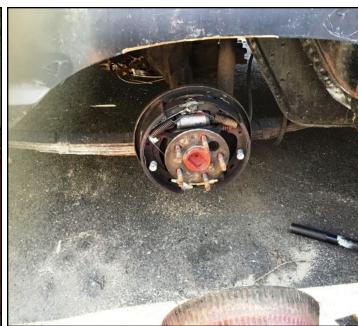

## 1964 Parts or Car for sale

| Vintage | Thunderbird Club. | International |
|---------|-------------------|---------------|
| Dad     | Thunderhird       |               |
| 100     | Topans state      |               |