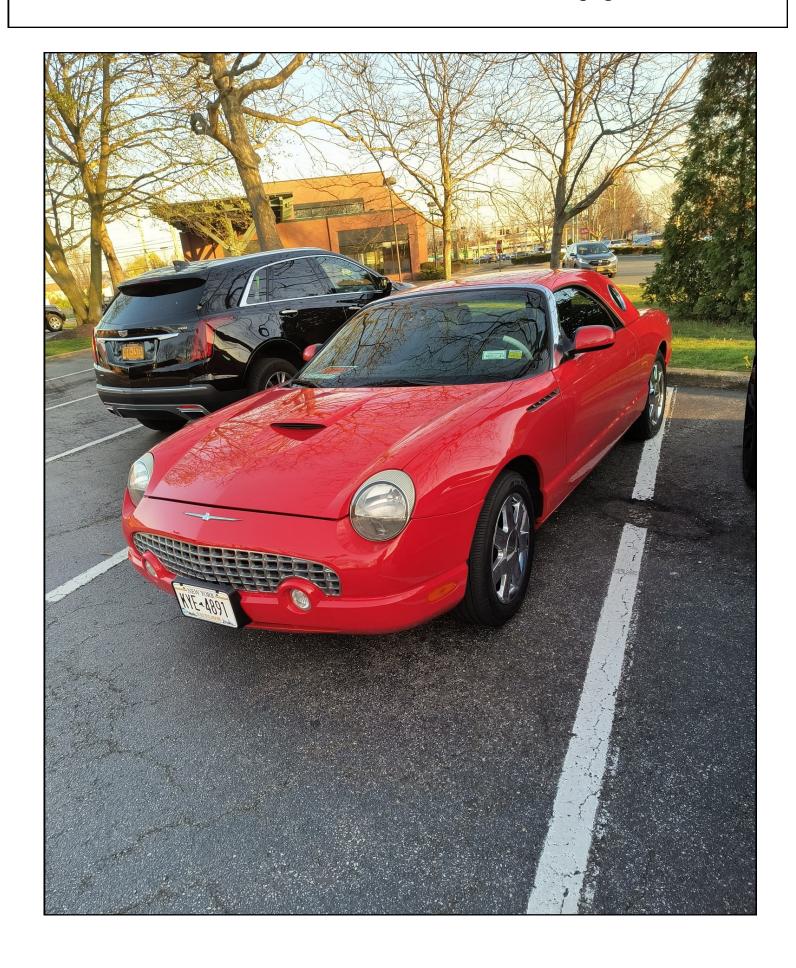

## Walter's For Sale 2003 Thunderbird see add page 7

## **Buy & Sell**

**2003 Tbird,** 280 hp, rare white inlay seats, new battery, replaced suspension ball joints, 60k miles, Hard & Soft top, with Stand & Cover, Good Cond \$15,000 **Walter** 631 567 9025 Leave message, 631 379 5769 text