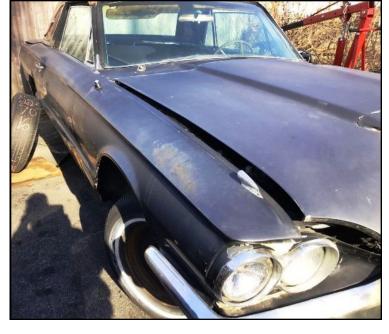

Parts for Sale: 1964-44 Ford Thunderbird, New Drivers Side quarter repair panel, motor, transmissions, fenders ,trunk lids, glass, interior, parts bought & sold. Frank Del Rossi (704) 483-9554 1965 Ford Thunderbird Special Edition