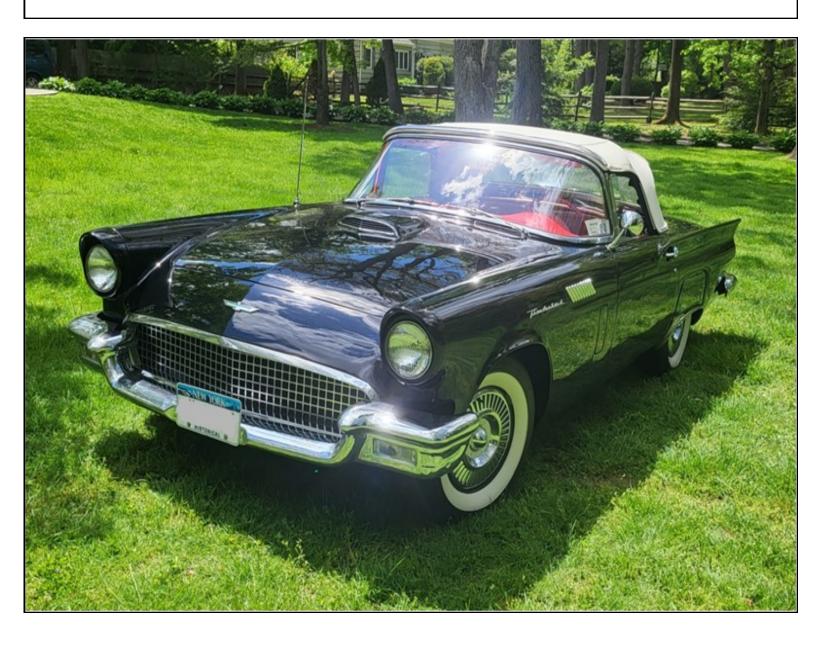

## **Front Cover**

Front Cover/Chris Langer: It's Chris Langer and his 2021 Ford Mustang Mach 1 He states it's the car he learned to drive a stick on.

Continued on page 10

## **Christopher Langer 2021 Mustang Mach 1**

I found a special connection with my 2021 Mustang Mach 1—it's the ride where I learned manual, the throaty purr that brings joy, and the perfect blend of sportiness and comfort that makes every drive a delight. Bonus joy: it came with a track day at Ford Performance Racing School!