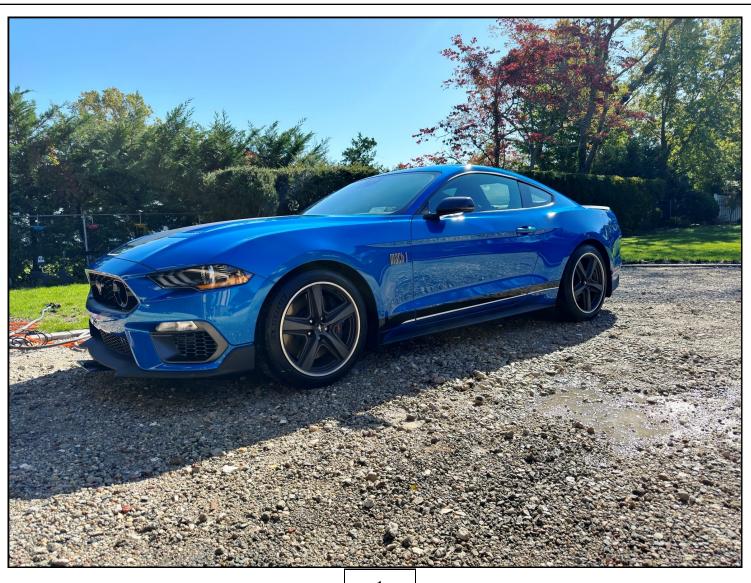

## **Christopher Langer 2021 Mustang Mach 1**

I found a special connection with my 2021 Mustang Mach 1—it's the ride where I learned manual, the throaty purr that brings joy, and the perfect blend of sportiness and comfort that makes every drive a delight. Bonus joy: it came with a track day at Ford Performance Racing School!

## **Front Cover**

Front Cover/Chris Langer: It's Chris Langer and his 2021 Ford Mustang Mach 1 He states it's the car he learned to drive a stick on.

Continued on page 10