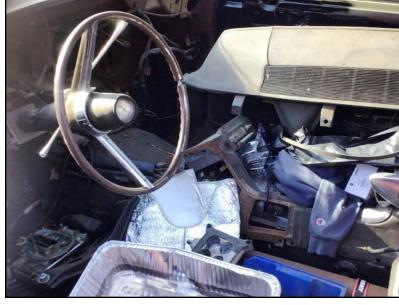

Parts for Sale: 1964-44 Ford Thunderbird, New Drivers Side quarter repair panel, motor, transmissions, fenders ,trunk lids, glass, interior, parts bought & sold. Frank Del Rossi (704) 483-9554 1965 Ford Thunderbird Special Edition