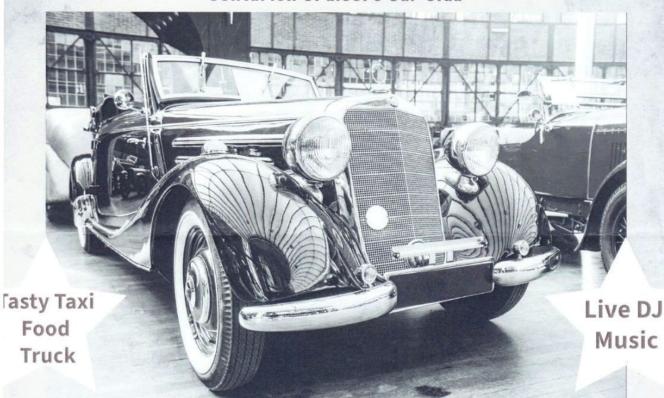

### **Tuesday April 30th**

Classic Car Show Tuesday April 30<sup>th</sup> at the VA Hospital in Northport/Hosted by the Centurion Cruisers Car Club: Hours are 9 – 12 Noon and if you're coming you should arrive by 8 AM. Address is 79 Middleville Road in Northport with a live DJ and food. Not sure, but in the past they feed us at no charge. If you're coming and you would like help with directions please contact me.

### **Veterans Appreciation Day**

**Annual Veterans Appreciation Car Show/Saturday May 18<sup>th</sup> at the Stony Brook Veterans Home:** Times at 10 AM to 1 PM and the address is 100 Patriots Drive Stony Brook. This is a non judged event with no trophies and it's time to say thank you to these guys and gals. Light snacks are on the menu for the day and a DJ for entertainment. Poster is in extra pages