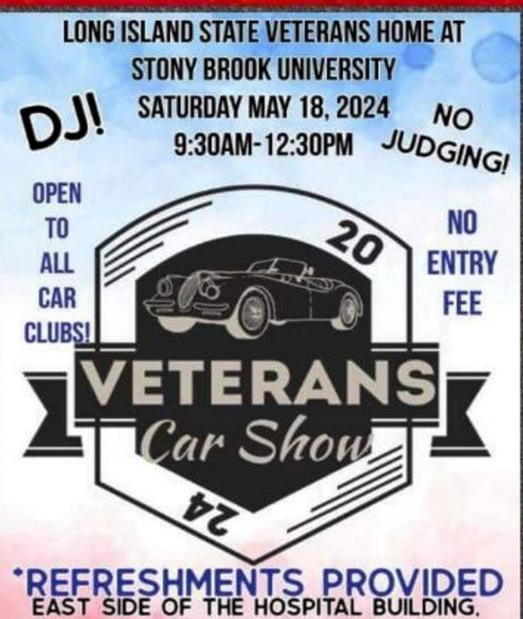

### **Veterans Appreciation Day**

**Annual Veterans Appreciation Car Show/Saturday May 18<sup>th</sup> at the Stony Brook Veterans Home:** Times at 10 AM to 1 PM and the address is 100 Patriots Drive Stony Brook. This is a non judged event with no trophies and it's time to say thank you to these guys and gals. Light snacks are on the menu for the day and a DJ for entertainment. Poster is in extra pages

### **VANDERBILT CUP REGION OF THE AACA PRESENTS:**

ENTER AT NICHOLS ROAD
FOLLOW THE SIGNS PATRIOT DRIVE IS THE
FIRST RIGHT

100 PATRIOTS ROAD, STONY BROOK

CALL SAL GRENCI 631 495 5546