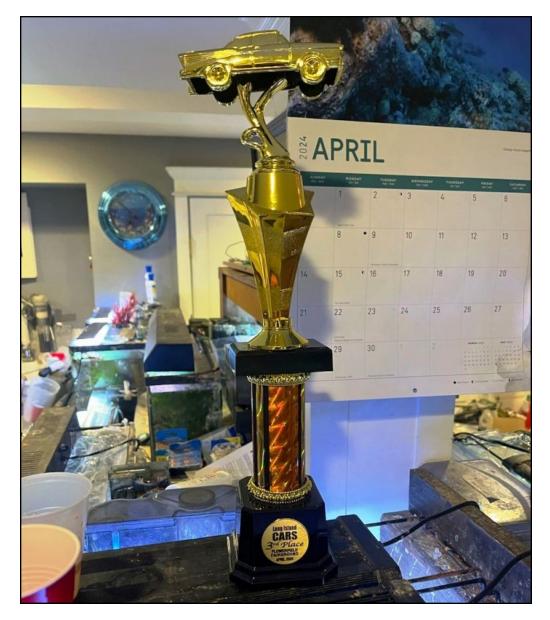

### The First to Break the Ice

Sunday April 14<sup>th</sup> Long Island Cars Car Show @ Flowerfields: On this Sunday LITC member John Karahalis our Associate Editor came in third place in his class. Pictures are in the extra pages of this edition of BT As Rodney always says "This guy gets no respect"

### John Karahalis Third Place at Flowefields Show for his 1966 Mustang

I

Cars & Guitars Show With Billy Kiley's 05 Thunderbird
Paul Rosina inspecting the new rear deck spoiler