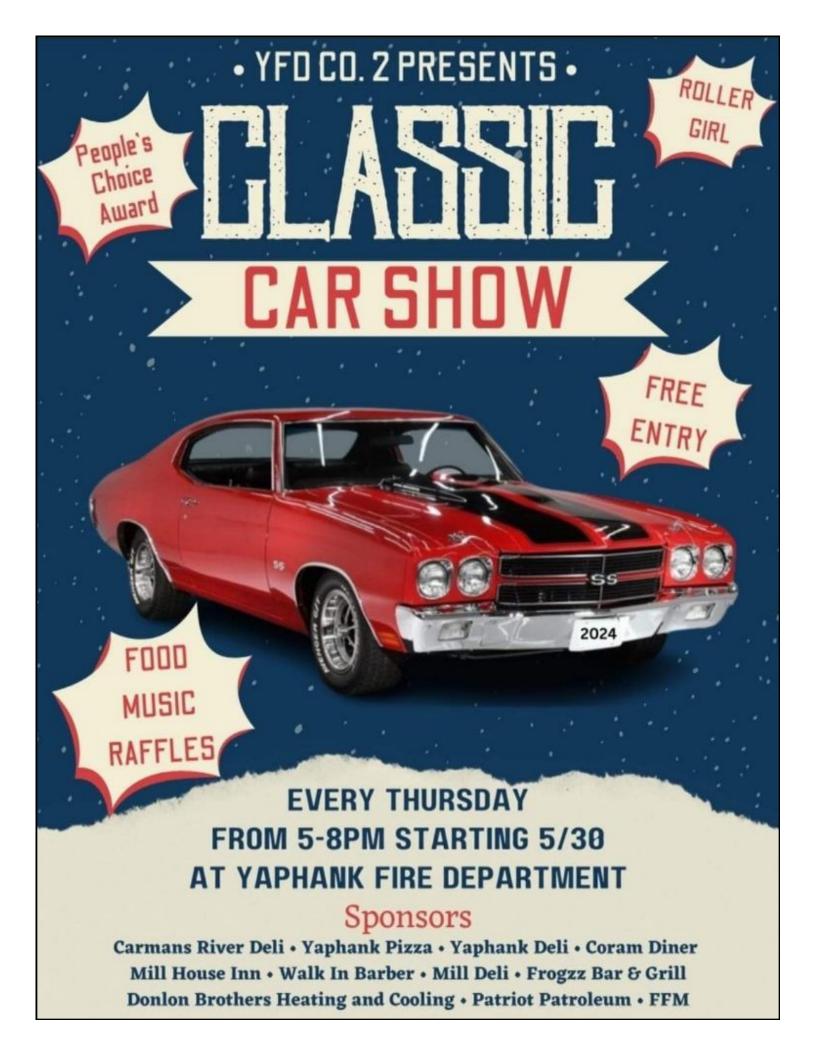

### Classic Car Show the VA in Northport

### **Tuesday April 30th**

Classic Car Show Tuesday April 30<sup>th</sup> at the VA Hospital in Northport/Hosted by the Centurion Cruisers Car Club: Hours are 9 – 12 Noon and if you're coming you should arrive by 8 AM. Address is 79 Middleville Road in Northport with a live DJ and food. Not sure, but in the past they feed us at no charge. If you're coming and you would like help with directions please contact me.

# CLASSIC CAR SHOW

Centurion Cruisers Car Club

Northport VA Medical Center 79 Middleville Road ~ Monsky Field April 30th 9am-Noon

Sponsored by the Northport VA Sexual Assault Awareness and Prevention Month Committee

For more information call (631) 261-4400 x7030

VA U.S. Department of Veterans Affairs