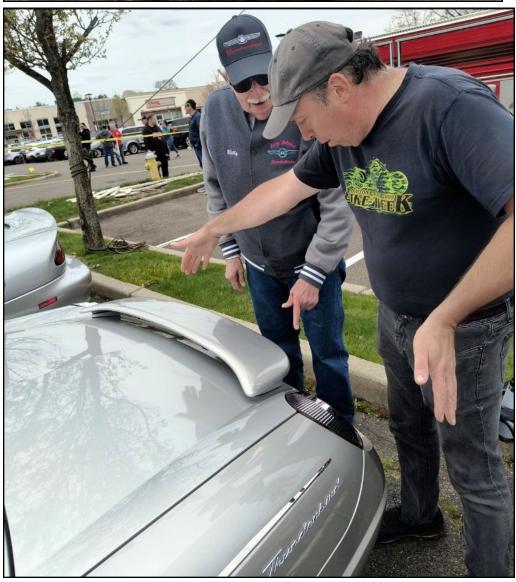

### Cars & Guitars Sunday April 21st

Cars and Guitars/Sunday April 21rd at Millers Ale House in Commack: So what did you do today. For me, I watched Paul Rosina install my new starter in Big Bird, and then both of us at about 11 ish went off to Cars & Guitars. Full house today and I was happy for Dean Nichols who runs the program. I ran into a few people I know plus Billy Kiely Jr and his 05 Bird. Bill has added a few goodies which I took some pictures of and they are in our extra pages. He added a new spoiler and wing to his Bird which was very well done. I understand Walter Stoeber was in the house but I never saw him. Did not stay long because it was a little chilly, and thanked again Paul for what he did today.

### John Karahalis Third Place at Flowefields Show for his 1966 Mustang

I

Cars & Guitars Show With Billy Kiley's 05 Thunderbird
Paul Rosina inspecting the new rear deck spoiler