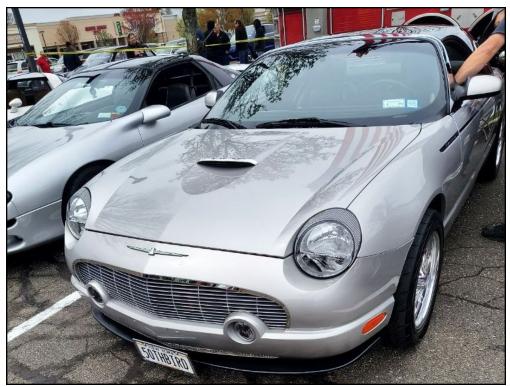

### Cars & Guitars Sunday April 21st

Cars and Guitars/Sunday April 21rd at Millers Ale House in Commack: So what did you do today. For me, I watched Paul Rosina install my new starter in Big Bird, and then both of us at about 11 ish went off to Cars & Guitars. Full house today and I was happy for Dean Nichols who runs the program. I ran into a few people I know plus Billy Kiely Jr and his 05 Bird. Bill has added a few goodies which I took some pictures of and they are in our extra pages. He added a new spoiler and wing to his Bird which was very well done. I understand Walter Stoeber was in the house but I never saw him. Did not stay long because it was a little chilly, and thanked again Paul for what he did today.

### John Karahalis Third Place at Flowefields Show for his 1966 Mustang

I

Cars & Guitars Show With Billy Kiley's 05 Thunderbird
Paul Rosina inspecting the new rear deck spoiler