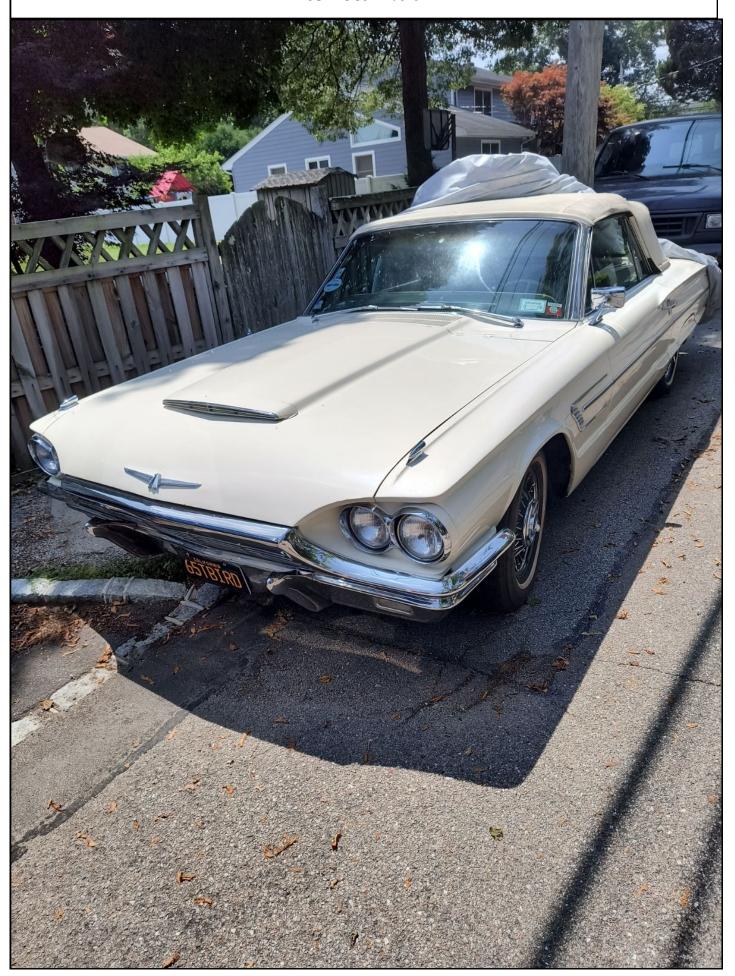

#### Ken Weinberg

**Front Cover:** On or about the week of October 2<sup>nd</sup> I visited BHFH in Island Park to present them with two checks one for \$2,050.00 and the other was a donation from the show for \$100.00. I took a picture with Carolyn Paszke and their receptionist Melanie. Prior to our show date Carolyn gave me pins, hats, t shirts and a few hoodies to give out. It was great to meet and greet everyone. This year our show was dedicated to Ken Weinberg who passed away in July. His passing has left a big hole in my heart and his family. We put his name on the award plate so every time we see the plate we should not forget him.

#### L.I.THUNDERBIRD CLUB NEXT INDOOR MEETING

**DATE:** Wednesday November 15th

**TIME: 7:00pm** 

PLACE Hauppage Palace Diner

See ad page 7 for directions

Linda & Lexi Weinberg and Ken's 65 Thunderbird

Steve Siben and Billy Kiely and his 2005