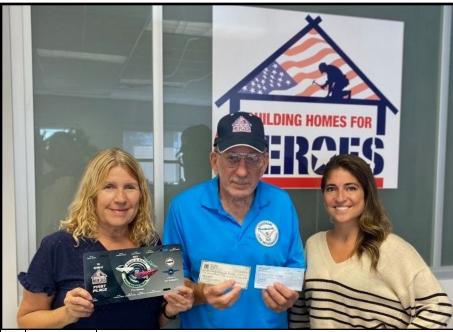

#### **Building Homes for Heroes**

We are grateful to share memories from Sundays beautiful car event, where &2,100 was raised to help support our mission to provide homes for our heroes.

Our deepest gratitude extends to Linda & Lexie Weinberg for joining us on this journey in memory of their beloved Ken Weinberg. Ken was a dear friend & supporter of our organization & has left a beautiful legacy of making a difference for our veterans & their families.

#### Ken Weinberg

**Front Cover:** On or about the week of October 2<sup>nd</sup> I visited BHFH in Island Park to present them with two checks one for \$2,050.00 and the other was a donation from the show for \$100.00. I took a picture with Carolyn Paszke and their receptionist Melanie. Prior to our show date Carolyn gave me pins, hats, t shirts and a few hoodies to give out. It was great to meet and greet everyone. This year our show was dedicated to Ken Weinberg who passed away in July. His passing has left a big hole in my heart and his family. We put his name on the award plate so every time we see the plate we should not forget him.