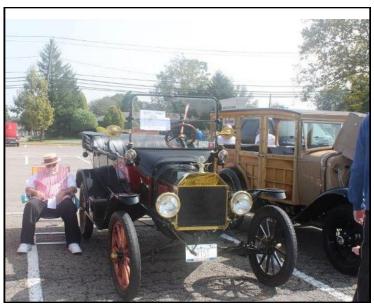

### Mustang Row and Paul Rosina

Model T & Ford Edsel

Left to right Walter Stoeber, Hank Parkinson

TONY volunteers at the pre reg tent

Dennis Benfante & John Karahalis

Left to right Dianne & Bruce Daly, Stan Matusvwicz, Mark Grodinsky Bob Ceraso