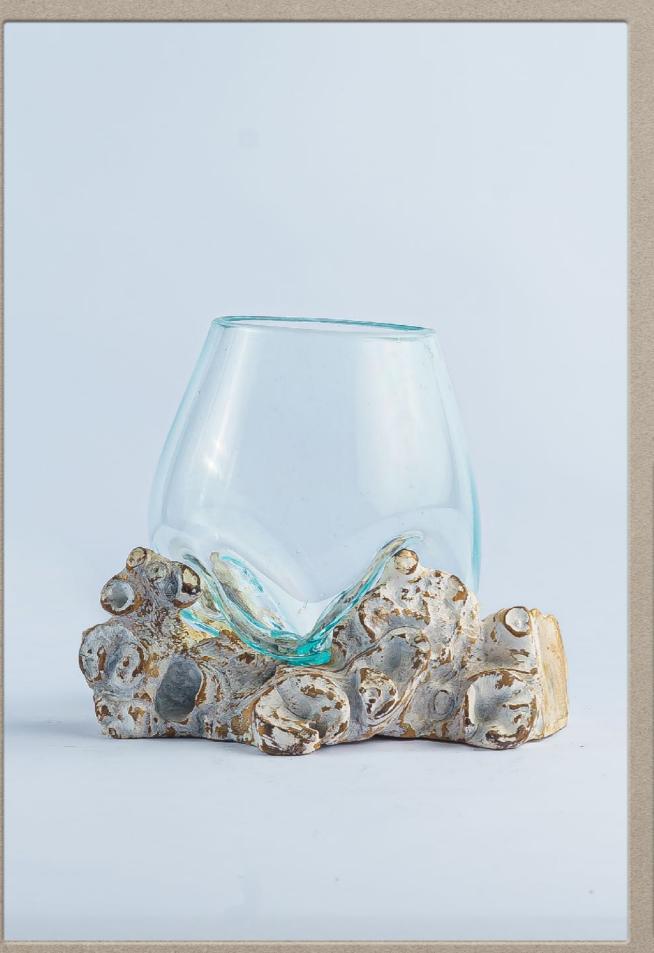

#### **ROSALI- VASE**

## HANDMADE- REMOVABLE BASE

#### CAN BE USED FOR ANY THING YOU WISH TO BE

We can custom and design any thing you would like to imagine

19