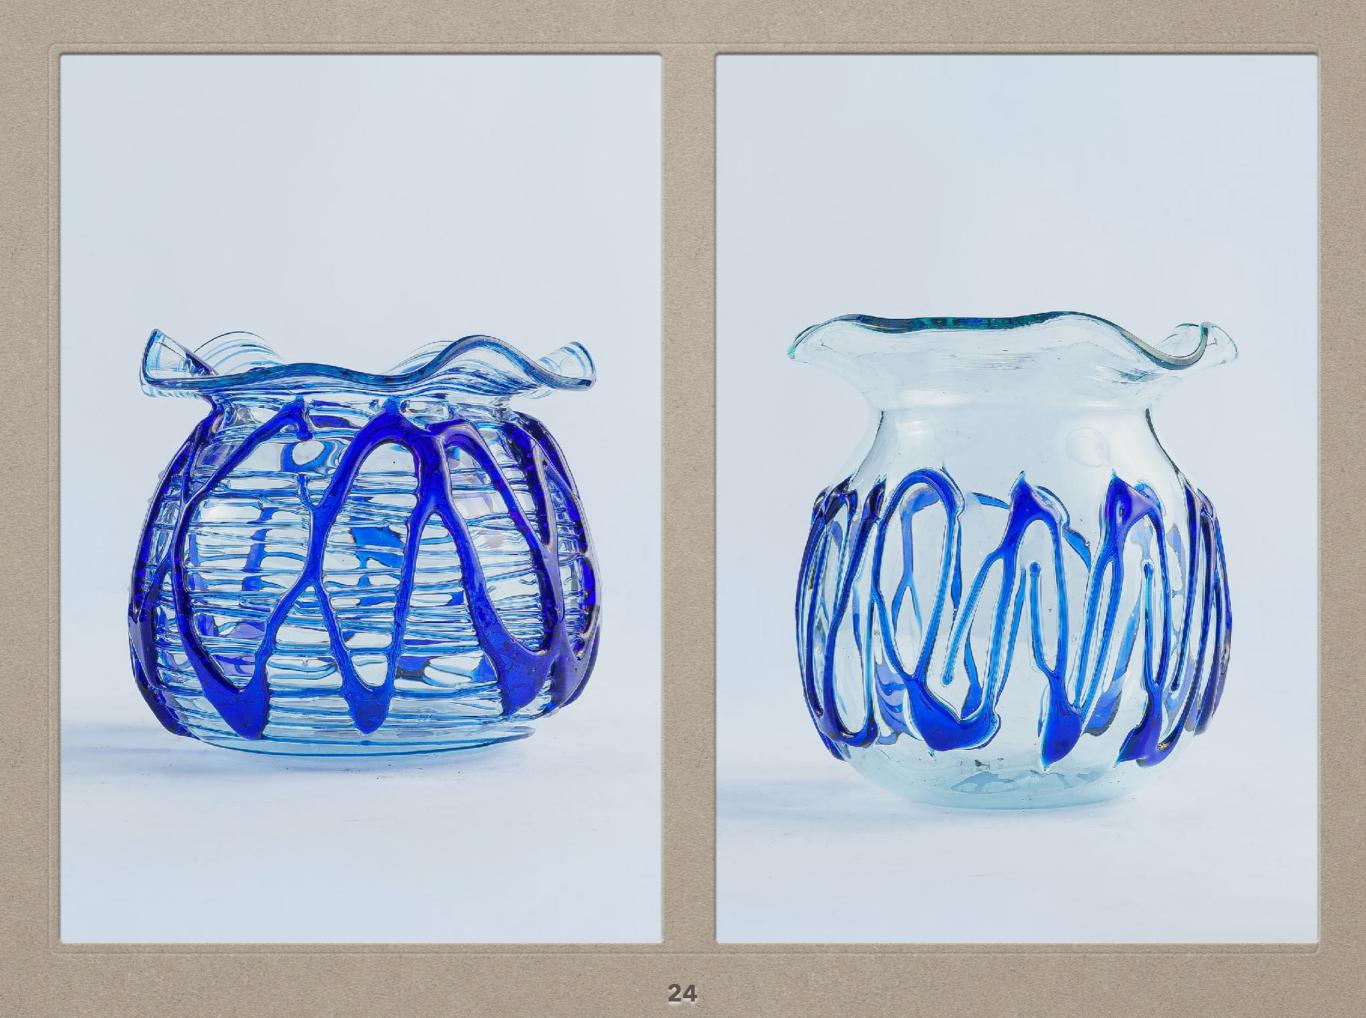

All our products is Hand & custom made, Natural wood, Recycling glass, Quantities, production, special design, colour & order is available All our products is Hand & custom made, Natural wood, Recycling glass, Quantities, production, special design, colour is available.















### SINGLE OR MULTIS GLASSES THINK IT WE MAKE IT !!!!!



7





# **LIGHT HOUSE FRAME**















#### **ROSALI- VASE**

## HANDMADE- REMOVABLE BASE









#### CAN BE USED FOR ANY THING YOU WISH TO BE











We can custom and design any thing you would like to imagine

19





















#### LIGHT CHANDELIERS OR BOWLS THINK IT WE MAKE IT















### We can custom any colours & Shapes



### CORPORATE OR PRIVATE



Custom Design & Quantity Productions