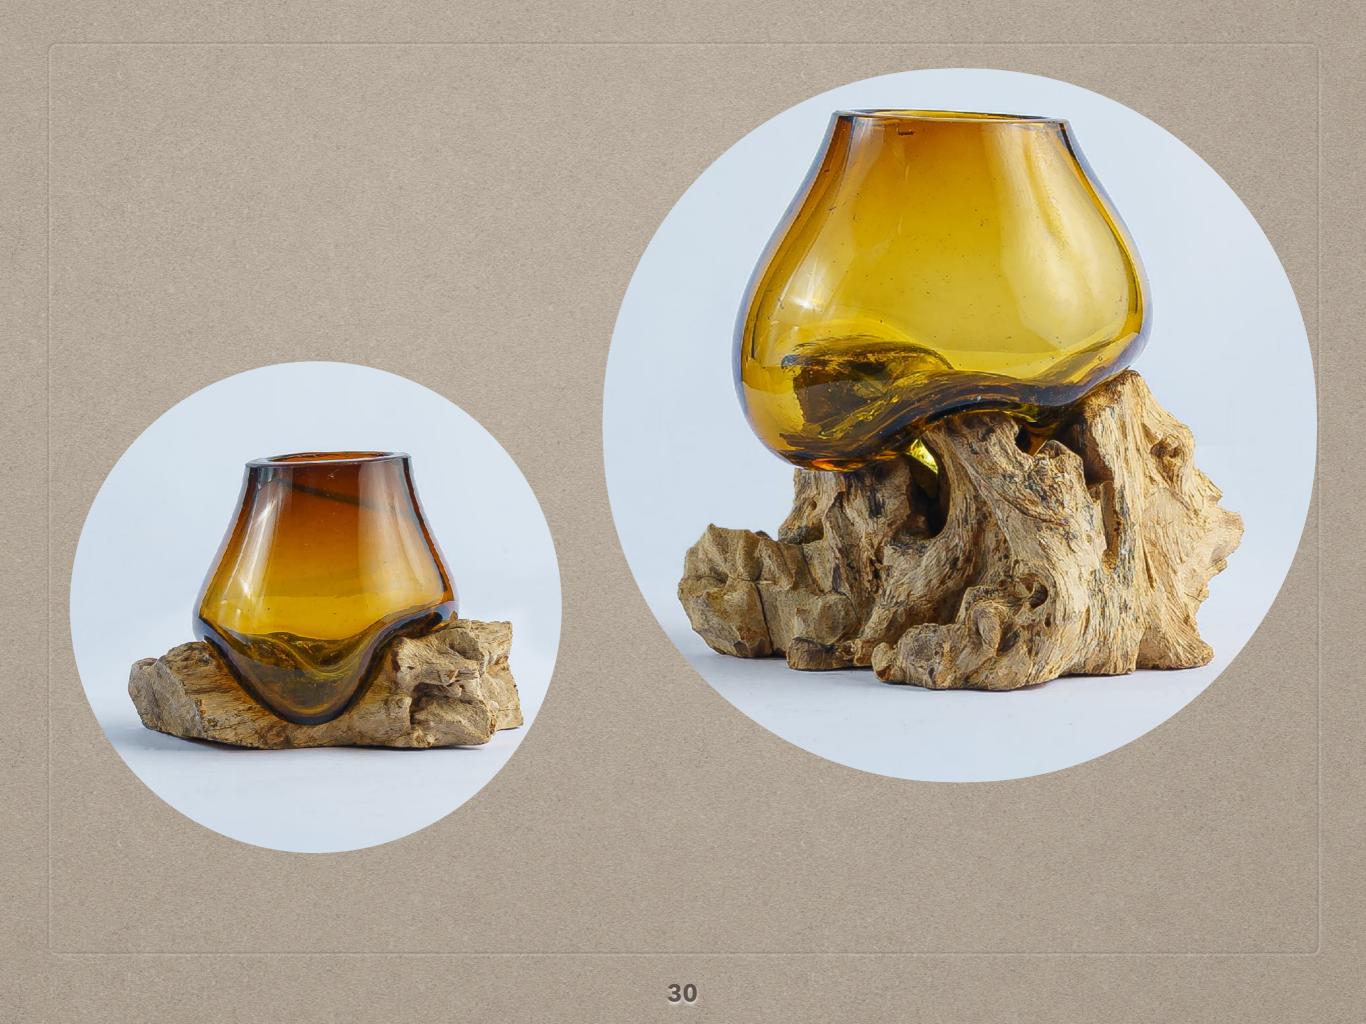

## HANDMADE- REMOVABLE BASE

#### CAN BE USED FOR ANY THING YOU WISH TO BE

We can custom and design any thing you would like to imagine

19