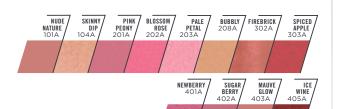

#### SATIN LIPSTICK (STLS)

Color saturated, buttery smooth with a lush, satiny finish.

| NEWBURY<br>STREET<br>O1 | MADISON<br>AVENUE<br>02 | RODEO<br>DRIVE<br>O3   | DUPONT<br>CIRCLE<br>04  | WORTH<br>AVENUE<br>05  | NICOLLET<br>AVENUE<br>06   | OCEAN<br>DRIVE<br>07     | FILLMORE<br>STREET<br>08 |
|-------------------------|-------------------------|------------------------|-------------------------|------------------------|----------------------------|--------------------------|--------------------------|
|                         |                         |                        |                         |                        |                            |                          |                          |
| FIFTH AVENUE            | MAGNIFICENT MILE        | HIGHLAND<br>PARK<br>11 | BOURBON<br>STREET<br>12 | THAMES<br>STREET<br>13 | BEVERLY<br>BOULEVARD<br>14 | GRAND<br>STREET<br>15    | GALENA<br>STREET<br>16   |
|                         |                         |                        |                         |                        |                            | PIEDMONT<br>AVENUE<br>17 | ROYAL<br>STREET<br>18    |

#### CREAM LIPSTICK (CRLS)

Intense pigments. luxurious moisture with a smooth, creamy finish.

| MAGICAL P<br>MAUVE<br>O1 | RECIOUS AL<br>PINK<br>02 | JDACIOUS<br>AZALEA<br>O3 | NAUGHTY C<br>NUDE<br>04 | HERISHED CORAL         | PLAYFUL PEACH O6     | OMG<br>ORANGE<br>O7        | CHEEKY<br>HESTNUT<br>O8 |
|--------------------------|--------------------------|--------------------------|-------------------------|------------------------|----------------------|----------------------------|-------------------------|
| RAVISHING RESE           |                          | EDUCTIVE V<br>SCARLET    | VIVACIOUS VIOLET        | USTROUS<br>LATTE<br>13 | BELLE<br>BERRY<br>14 | CLASSIC<br>CRANBERRY<br>15 | DARLING<br>DAHLIA<br>16 |
|                          |                          |                          |                         |                        |                      |                            |                         |
| ,                        |                          |                          | •                       |                        | ,                    | MELLOW /                   | REGAL /                 |