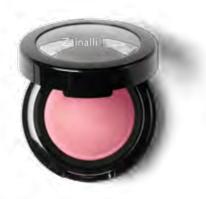

#### CREMEWEAR BLUSH (BCWB)

#### ALL SKIN TYPES

Smooth, creamy formula delivers velvetysoft, natural-looking color. Advanced optical technology imparts an incandescent glow to cheeks.

| CRUSH<br>402 | NUTTY<br>BERRY<br>404 | AFTER-<br>GLOW<br>405 | PRETTY<br>PINK<br>406 | SANGRIA<br>413 | LOTUS<br>415 |
|--------------|-----------------------|-----------------------|-----------------------|----------------|--------------|
|              |                       |                       |                       |                |              |