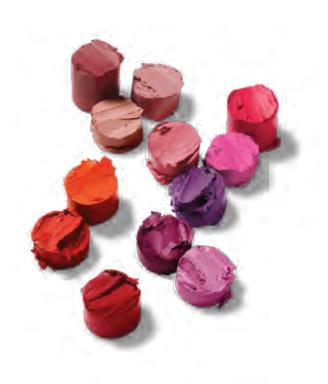

#### LIPS

Give 'em lip. Any way they like it. Gloss, cream, balm, sheer, shimmer, lined. Sensual finishes in show-stopping shades ensure your customers' lips are always in the spotlight.

#### SATIN LIPSTICK (STLS)

Color saturated, buttery smooth with a lush, satiny finish.

| NEWBURY<br>STREET<br>O1 | MADISON<br>AVENUE<br>02 | RODEO<br>DRIVE<br>O3   | DUPONT<br>CIRCLE<br>04  | WORTH<br>AVENUE<br>05  | NICOLLET<br>AVENUE<br>06   | OCEAN<br>DRIVE<br>07     | FILLMORE<br>STREET<br>08 |
|-------------------------|-------------------------|------------------------|-------------------------|------------------------|----------------------------|--------------------------|--------------------------|
|                         |                         |                        |                         |                        |                            |                          |                          |
| FIFTH AVENUE            | MAGNIFICENT MILE        | HIGHLAND<br>PARK<br>11 | BOURBON<br>STREET<br>12 | THAMES<br>STREET<br>13 | BEVERLY<br>BOULEVARD<br>14 | GRAND<br>STREET<br>15    | GALENA<br>STREET<br>16   |
|                         |                         |                        |                         |                        |                            | PIEDMONT<br>AVENUE<br>17 | ROYAL<br>STREET<br>18    |