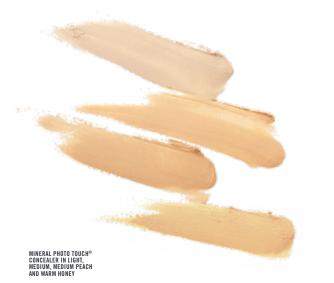

# MINERAL PHOTO TOUCH® CONCEALER

(MPC)

Light-reflective minerals and line-filling microspheres camouflage flaws. Dark circles, blemishes and fine lines vanish.

| LIGHT O1 | LIGHT/<br>MEDIUM<br>O2 | MEDIUM<br>O3 | LIGHT<br>PEACH<br>O4 | MEDIUM<br>PEACH<br>O5 | WARM<br>HONEY<br>O6 |  |
|----------|------------------------|--------------|----------------------|-----------------------|---------------------|--|
|          |                        |              |                      |                       |                     |  |