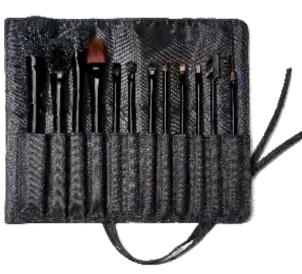

SCULPT FOUNDATION Boar & Ox Hair PMBA 37A

ARTIST CHOICE: PROFESSIONAL BRUSH KIT PBAK 02

Includes Foundation, Blush, Powder, Angled Blush, Brow/Lash, Brow Definer, Concealer, Smokey, Shadow, Shadow Liner, Blender and Lip brushes in a stylish, micro-fiber roll-up case.