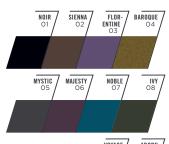

#### MINERAL SHADOW

(BMPS/C)

#### AVAILABLE IN COMPACT OR PAN ONLY

Mineral-enriched eye shadow with a soft, shimmering finish. Naturally radiant minerals and skincaring vitamins pamper lids with creaseproof perfection.

| BRONZITE              | TOUR-<br>MALINE<br>OO2                  | ALABASTER OO5           | SAND-<br>STONE<br>O12 | GOLD PLATINUM O27 | PEACH CAT'S EYE QUARTZ 029 044 |
|-----------------------|-----------------------------------------|-------------------------|-----------------------|-------------------|--------------------------------|
|                       |                                         |                         |                       |                   |                                |
| PEACH<br>TOPAZ<br>048 | CARAMEL O55                             | BRUSHED VELVET 056      | EVER-<br>GREEN<br>058 | WHITE CONCORD O60 | TRINKET BAUBLE 063             |
| Part I                | 100000000000000000000000000000000000000 | STREET, SQUARE, SQUARE, | N. CONTRACT           |                   |                                |