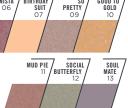

#### AVAILABLE IN COMPACT OR PAN ONLY

Mineral-enriched eye shadow with a soft, shimmering finish. Naturally radiant minerals and skincaring vitamins pamper lids with creaseproof perfection.

| BRONZITE              | TOUR-<br>MALINE<br>OO2                  | ALABASTER OO5           | SAND-<br>STONE<br>O12 | GOLD PLATINUM O27 | PEACH CAT'S EYE QUARTZ 029 044 |
|-----------------------|-----------------------------------------|-------------------------|-----------------------|-------------------|--------------------------------|
|                       |                                         |                         |                       |                   |                                |
| PEACH<br>TOPAZ<br>048 | CARAMEL O55                             | BRUSHED VELVET 056      | EVER-<br>GREEN<br>058 | WHITE CONCORD O60 | TRINKET BAUBLE 063             |
| Part I                | 100000000000000000000000000000000000000 | STREET, SQUARE, SQUARE, | N. CONTRACT           |                   |                                |