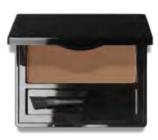

## MINERAL POWDER FOUNDATION

(BMFP/PMPR)

ALL SKIN TYPES | Buildable coverage

AVAILABLE IN COMPACT OR PAN ONLY

Mineral-enriched powder foundation. Buildable coverage —from natural sheer to polished opaque. Minerals condition skin and add a subtle luminosity. Sponge included.

| BLONDE<br>O2B | SHELL | CREAM<br>04B | TENDER<br>O5B | SAND | SUNLIT<br>07B | TOAST<br>08B |
|---------------|-------|--------------|---------------|------|---------------|--------------|
|               |       |              |               |      |               |              |