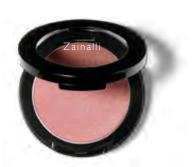

#### MINERAL BLUSH (BMBP/MBPS)

ALL SKIN TYPES

#### AVAILABLE IN COMPACT OR PAN ONLY

Mineral-enriched silky powder floats over skin to create a healthy warmth with a luxurious, long-wearing finish.

| ROSE SI<br>MARBLE<br>O1 | PARKLING<br>ROSE<br>04 | CORAL<br>SUN<br>O5 | PINK<br>QUARTZ<br>O7 | TEABERRY 10 | MIXED BERRIES 11 | PLUM<br>PETITE<br>12 | SALSA<br>13 |
|-------------------------|------------------------|--------------------|----------------------|-------------|------------------|----------------------|-------------|
|                         |                        |                    |                      |             |                  |                      |             |
|                         |                        |                    |                      |             | FLAMENCO 14      | MERENGUE 15          | RUMBA<br>16 |
|                         |                        |                    |                      |             |                  |                      |             |