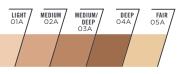

## MINERAL PHOTO TOUCH FOUNDATION (MPPF)

ALL SKIN TYPES | MEDIUM COVERAGE

Lightweight liquid formula with a natural, luminous finish. Perfects skin; diminishes the appearance of flaws and pores.

| LINEN<br>O1A | CREAM<br>BEIGE<br>O2A | TENDER<br>BEIGE<br>O3A | VANILLA<br>CREAM<br>O4A | PORCELAIN O7A |
|--------------|-----------------------|------------------------|-------------------------|---------------|
|              |                       |                        |                         |               |