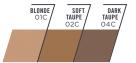

#### **BROW SHAPER KIT (BBFX)**

The total system for dimensional brows. Tinted wax creates a base, sticky powder and powder with fibers deliver natural-looking texture and dimension.