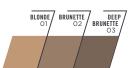

### FOUNDATION STICK (BSF)

ALL SKIN TYPES  $\mid$  FULL COVERAGE

Creamy, conditioning stick foundation with buildable coverage diminishes flaws and helps protect against environmental aggressors.

| PORCELAIN<br>CO1B      | PALE<br>BEIGE<br>CO2B | NATURAL<br>BEIGE<br>CO4B | CO7B                   | CREAM<br>BEIGE<br>C10B | SANDY<br>BEIGE<br>C11B | TENDER<br>BEIGE<br>C13B | ALMOND<br>C14B          |
|------------------------|-----------------------|--------------------------|------------------------|------------------------|------------------------|-------------------------|-------------------------|
|                        |                       |                          |                        |                        |                        |                         |                         |
| CAMEO<br>BEIGE<br>C15B | LUMINIZER C17B        | SOFT<br>CREME<br>C22B    | RICH<br>BRONZE<br>C26B | DARK<br>COFFEE<br>C27B | SPICE<br>C28B          | COCOA<br>C31B           | GOLDEN<br>BEIGE<br>C35B |
|                        |                       |                          |                        |                        |                        |                         |                         |
|                        |                       | WARM TAN<br>C36B         | TOASTED ALMOND C37B    | HONEY<br>BEIGE<br>C38B | WARM<br>BEIGE<br>C39B  | SOFT<br>BEIGE<br>C40B   | C41B                    |
|                        |                       |                          |                        |                        |                        |                         |                         |