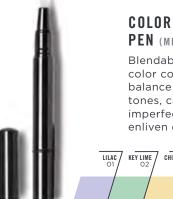

## COLOR CORRECTOR PEN (MICC)

Blendable, buildable color correctors help balance uneven skin tones, camouflage imperfections and enliven complexions.

| LILAC | KEY LIME O2 | CHIFFON O3 | APRICOT O4 | NECTAR<br>O5 |  |
|-------|-------------|------------|------------|--------------|--|
|       |             |            |            |              |  |