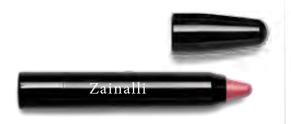

#### SHEER SHINE LIPSTICK (SSLS)

Sheer, hydrating color, weightless wear with a balmy, high shine finish.

|   | BE MINE<br>O1 | INGENU<br>02 | F HAD T<br>BE HUE<br>O4 |  | FORGE<br>ME NOT<br>08 |   |
|---|---------------|--------------|-------------------------|--|-----------------------|---|
| / |               |              |                         |  |                       | , |

#### SATIN LIPSTICK (STLS)

Color saturated, buttery smooth with a lush, satiny finish.

| NEWBURY<br>STREET<br>O1 | MADISON<br>AVENUE<br>02 | RODEO<br>DRIVE<br>O3   | DUPONT<br>CIRCLE<br>04  | WORTH<br>AVENUE<br>05  | NICOLLET<br>AVENUE<br>06   | OCEAN<br>DRIVE<br>07     | FILLMORE<br>STREET<br>08 |
|-------------------------|-------------------------|------------------------|-------------------------|------------------------|----------------------------|--------------------------|--------------------------|
|                         |                         |                        |                         |                        |                            |                          |                          |
| FIFTH AVENUE            | MAGNIFICENT MILE        | HIGHLAND<br>PARK<br>11 | BOURBON<br>STREET<br>12 | THAMES<br>STREET<br>13 | BEVERLY<br>BOULEVARD<br>14 | GRAND<br>STREET<br>15    | GALENA<br>STREET<br>16   |
|                         |                         |                        |                         |                        |                            | PIEDMONT<br>AVENUE<br>17 | ROYAL<br>STREET<br>18    |

#### CREAM LIPSTICK (CRLS)

Intense pigments. luxurious moisture with a smooth, creamy finish.

| MAGICAL P<br>MAUVE<br>O1 | RECIOUS AL<br>PINK<br>02 | JDACIOUS<br>AZALEA<br>O3 | NAUGHTY C<br>NUDE<br>04 | HERISHED CORAL         | PLAYFUL PEACH O6     | OMG<br>ORANGE<br>O7        | CHEEKY<br>HESTNUT<br>O8 |
|--------------------------|--------------------------|--------------------------|-------------------------|------------------------|----------------------|----------------------------|-------------------------|
| RAVISHING RESE           |                          | EDUCTIVE V<br>SCARLET    | VIVACIOUS VIOLET        | USTROUS<br>LATTE<br>13 | BELLE<br>BERRY<br>14 | CLASSIC<br>CRANBERRY<br>15 | DARLING<br>DAHLIA<br>16 |
|                          |                          |                          |                         |                        |                      |                            |                         |
| ,                        |                          |                          | •                       |                        | ,                    | MELLOW /                   | REGAL /                 |