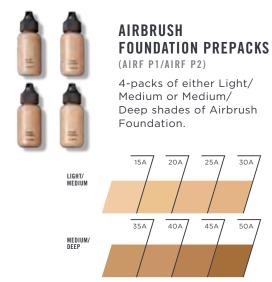

#### AIRBRUSH FOUNDATION (AIRF)

Long-wearing, water resistant and oil-free. Blend shades for custom color with a perfect finish. Antioxidant vitamins moisturize and condition skin.