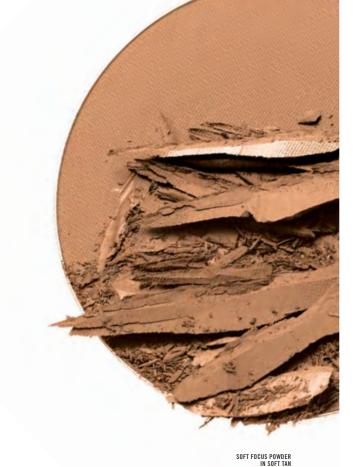

#### SOFT FOCUS POWDER

(SFPD)

Weightless, undetectable and irresistitbly soft powder helps even skin tone, minimize shine and create a natural radiance.

| VANILLA<br>O1A | BARE<br>02A | SUN<br>BEIGE<br>O3A | ROSE<br>BEIGE<br>O4A | HONEY | SOFT TAN |
|----------------|-------------|---------------------|----------------------|-------|----------|
|                |             |                     |                      |       |          |