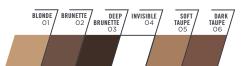

#### BROW BALM (BRB)

Brow-perfecting balm defines, sculpts and fills for fuller, natural-looking brows. Smudge-proof formula glides on and lasts all day.

#### BROW SET (BS 01)

Clear gel sets quickly to sculpt brows for easy, error-free contouring. Flake and feather resistant.

#### BROW HIGHLIGHTER (BRHL)

Portable crayon brightens and highlights the brow area, instantly creating an eyeopening, brow-lifted look.

| MATTE CHAMPAGNE BEIGE 01 02 | MATTE CHAMPAGNE PINK O3 04 |
|-----------------------------|----------------------------|
|                             |                            |