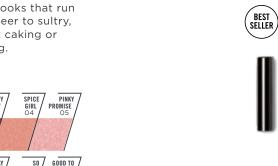

#### **CREAM SHADOW**

(CRMS)

Lusciously textured formula with an ultra soft, long-lasting finish. Buildable coverage helps create looks that run from sheer to sultry, without caking or creasing.

| TIP TAUPE         | NAUGHTY<br>BERRY<br>O3 | SPICE<br>GIRL<br>O4      | PINKY<br>PROMISE<br>O5 |
|-------------------|------------------------|--------------------------|------------------------|
|                   |                        |                          |                        |
| PASSIONISTA<br>06 | BIRTHDAY<br>SUIT<br>O7 | PRETTY 09                | GOOD TO<br>GOLD<br>10  |
|                   |                        |                          |                        |
|                   | MUD PIE 11 B           | SOCIAL<br>UTTERFLY<br>12 | SOUL<br>MATE<br>13     |
|                   |                        |                          |                        |