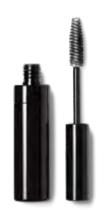

#### XLXL MASCARA

(XLMA)

Advanced formula and lash-loving brush deliver maximum length, exceptional life and superior separation from base to tip.
Clump resistant.

# BEST SELLER

#### LUXURY MASCARA

(LLMA)

Ergonomic brush, shaped to fit the contour of the eye, coats each lash individually. Strengthening formula protects and conditions for perfectly defined lashes.

## LUXURY WATERPROOF MASCARA (LWMA)

Ergonomic brush, shaped to fit the contour of the eye, coats each lash individually. Waterproof formula protects and conditions for perfectly defined lashes.

#### LUSH MASCARA

(MAL)

Protein-rich formula builds in strength, fullness and flexibility. Botanicals and vitamins condition lashes. Hollow fiber brush lifts and separates.

#### **VOLUME X MASCARA**

(MAVX)

Intense color and volume in a single coat. Doesn't flake or smudge. Patented V-shaped brush lifts and curls lashes from root to tip.

#### SENSITIVE MASCARA

(SMA)

Creates full, naturallooking lashes. Gentle, fragrance-free, nonirritating. Water-soluble formula removes easily.

Brows are everything right now. Get them

brow collection includes everything you'll