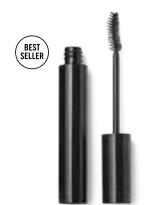

#### XLXL MASCARA

(XLMA)

Advanced formula and lash-loving brush deliver maximum length, exceptional life and superior separation from base to tip.
Clump resistant.

# BEST SELLER

#### LUXURY MASCARA

(LLMA)

Ergonomic brush, shaped to fit the contour of the eye, coats each lash individually. Strengthening formula protects and conditions for perfectly defined lashes.