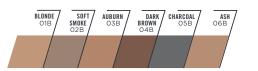

#### LIPTOXYL X3

Intensive lip treatment for smoother, fuller, younger-looking lips. Boosts hydration and collagen synthesis to banish wrinkles and build fullness and volume.

#### VITAMIN E STICK

Convenient stick helps repair dry, chapped lips with nourishing Vitamin E.