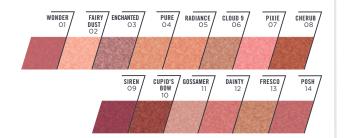

YOUR NAME's on-trend eye color offering

#### MINERAL SHADOW

(BMPS/C)

#### AVAILABLE IN COMPACT OR PAN ONLY

Mineral-enriched eye shadow with a soft, shimmering finish. Naturally radiant minerals and skincaring vitamins pamper lids with creaseproof perfection.

| BRONZITE              | TOUR-<br>MALINE<br>OO2                  | ALABASTER OO5           | SAND-<br>STONE<br>O12 | GOLD PLATINUM O27 | PEACH CAT'S EYE QUARTZ 029 044 |
|-----------------------|-----------------------------------------|-------------------------|-----------------------|-------------------|--------------------------------|
|                       |                                         |                         |                       |                   |                                |
| PEACH<br>TOPAZ<br>048 | CARAMEL O55                             | BRUSHED VELVET 056      | EVER-<br>GREEN<br>058 | WHITE CONCORD O60 | TRINKET BAUBLE 063             |
| Part I                | 100000000000000000000000000000000000000 | STREET, SQUARE, SQUARE, | N. CONTRACT           |                   |                                |