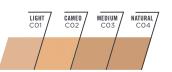

| IVORY<br>CREAM<br>CO1 | LINEN<br>CO2 | BUFF | CREAM<br>BEIGE<br>CO4 | TENDER<br>BEIGE<br>CO5 | VANILLA<br>CREAM<br>CO6 | SWEET ALMOND CO7     | NEW<br>NUDE<br>CO9 |
|-----------------------|--------------|------|-----------------------|------------------------|-------------------------|----------------------|--------------------|
|                       |              |      |                       |                        |                         |                      |                    |
|                       |              |      |                       | P                      | ORCELAIN C10            | PALE<br>BEIGE<br>C11 | NATURAL BEIGE C12  |
|                       |              |      |                       |                        |                         |                      |                    |