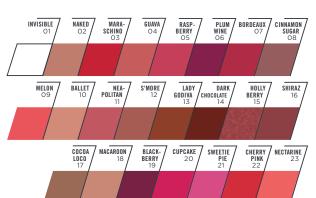

#### SHEER SHINE LIPSTICK (SSLS)

Sheer, hydrating color, weightless wear with a balmy, high shine finish.

|   | BE MINE<br>O1 | INGENU<br>02 | F HAD T<br>BE HUE<br>O4 |  | FORGE<br>ME NOT<br>08 |   |
|---|---------------|--------------|-------------------------|--|-----------------------|---|
| / |               |              |                         |  |                       | , |

#### SATIN LIPSTICK (STLS)

Color saturated, buttery smooth with a lush, satiny finish.

| NEWBURY<br>STREET<br>O1 | MADISON<br>AVENUE<br>02 | RODEO<br>DRIVE<br>O3   | DUPONT<br>CIRCLE<br>04  | WORTH<br>AVENUE<br>05  | NICOLLET<br>AVENUE<br>06   | OCEAN<br>DRIVE<br>07     | FILLMORE<br>STREET<br>08 |
|-------------------------|-------------------------|------------------------|-------------------------|------------------------|----------------------------|--------------------------|--------------------------|
|                         |                         |                        |                         |                        |                            |                          |                          |
| FIFTH AVENUE            | MAGNIFICENT MILE        | HIGHLAND<br>PARK<br>11 | BOURBON<br>STREET<br>12 | THAMES<br>STREET<br>13 | BEVERLY<br>BOULEVARD<br>14 | GRAND<br>STREET<br>15    | GALENA<br>STREET<br>16   |
|                         |                         |                        |                         |                        |                            | PIEDMONT<br>AVENUE<br>17 | ROYAL<br>STREET<br>18    |

#### CREAM LIPSTICK (CRLS)

Intense pigments. luxurious moisture with a smooth, creamy finish.

| MAGICAL P<br>MAUVE<br>O1 | RECIOUS AL<br>PINK<br>02 | JDACIOUS<br>AZALEA<br>O3 | NAUGHTY C<br>NUDE<br>04 | HERISHED CORAL         | PLAYFUL PEACH O6     | OMG<br>ORANGE<br>O7        | CHEEKY<br>HESTNUT<br>O8 |
|--------------------------|--------------------------|--------------------------|-------------------------|------------------------|----------------------|----------------------------|-------------------------|
| RAVISHING RESE           |                          | EDUCTIVE V<br>SCARLET    | VIVACIOUS VIOLET        | USTROUS<br>LATTE<br>13 | BELLE<br>BERRY<br>14 | CLASSIC<br>CRANBERRY<br>15 | DARLING<br>DAHLIA<br>16 |
|                          |                          |                          |                         |                        |                      |                            |                         |
| ,                        |                          |                          | •                       |                        | ,                    | MELLOW /                   | REGAL /                 |