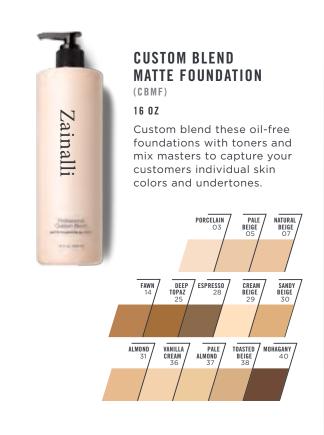

# CUSTOM BLEND MATTE FOUNDATION TONER (CBMX)

8 O Z

Oil-free toners allow you to custom blend foundation to capture customers' exact skin colors and undertones.

#### CUSTOM BLEND MIX MASTERS (CBMX)

Custom blend with foundation and toners to capture the exact skin tones of your customers.