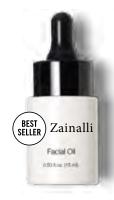

#### FACIAL OIL

(OIL 101A)

This nurturing, fastabsorbing, hydrating oil adds an extra boost of luscious moisture to dry, dull skin.