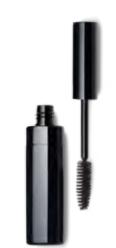

#### XLXL MASCARA

(XLMA)

Advanced formula and lash-loving brush deliver maximum length, exceptional life and superior separation from base to tip.
Clump resistant.

#### LUXURY MASCARA

(LLMA)

Ergonomic brush, shaped to fit the contour of the eye, coats each lash individually. Strengthening formula protects and conditions for perfectly defined lashes.

## LUXURY WATERPROOF MASCARA (LWMA)

Ergonomic brush, shaped to fit the contour of the eye, coats each lash individually. Waterproof formula protects and conditions for perfectly defined lashes.

#### LUSH MASCARA

(MAL)

Protein-rich formula builds in strength, fullness and flexibility. Botanicals and vitamins condition lashes. Hollow fiber brush lifts and separates.

#### **VOLUME X MASCARA**

(MAVX)

Intense color and volume in a single coat. Doesn't flake or smudge. Patented V-shaped brush lifts and curls lashes from root to tip.

#### SENSITIVE MASCARA

(SMA)

Creates full, naturallooking lashes. Gentle, fragrance-free, nonirritating. Water-soluble formula removes easily.

Brows are everything right now. Get them

brow collection includes everything you'll