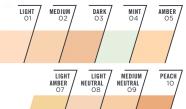

| LIGHT<br>107 | MEDIUM<br>108 | MEDIUM/<br>DEEP<br>109 | FAIR<br>110 |
|--------------|---------------|------------------------|-------------|
|              |               |                        |             |