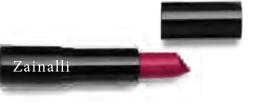

#### LUXURY LIPSTICK (BLUX)

Luxuriously-textured cream lipstick with full coverage and long-lasting wear.

| GODDESS<br>O2 | ENCHANT-<br>ING<br>06 | CHARMED 13 | TENDER-NESS 23 | PLAYFUL 28      | <b>JOY</b> 29         | PUCKER 41            | CORAL PINK 46             |
|---------------|-----------------------|------------|----------------|-----------------|-----------------------|----------------------|---------------------------|
| LOVEABLE 52   | LOVE<br>STRUCK<br>59  | IMPULSE 60 | FLIRT 62       | PINK DIAMOND 63 | PINK<br>TRUFFLE<br>65 | PLUM<br>ROYALE<br>69 | SOME LIKE<br>IT HOT<br>70 |