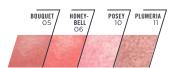

#### AVAILABLE IN COMPACT OR PAN ONLY

Mineral-enriched silky powder floats over skin to create a healthy warmth with a luxurious, long-wearing finish.

| ROSE SI<br>MARBLE<br>O1 | PARKLING<br>ROSE<br>04 | CORAL<br>SUN<br>O5 | PINK<br>QUARTZ<br>O7 | TEABERRY 10 | MIXED BERRIES 11 | PLUM<br>PETITE<br>12 | SALSA<br>13 |
|-------------------------|------------------------|--------------------|----------------------|-------------|------------------|----------------------|-------------|
|                         |                        |                    |                      |             |                  |                      |             |
|                         |                        |                    |                      |             | FLAMENCO 14      | MERENGUE 15          | RUMBA<br>16 |
|                         |                        |                    |                      |             |                  |                      |             |