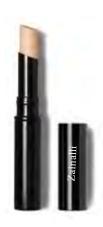

#### LIQUID CONCEALER

(LQCN)

Medium to full coverage concealer with light-weight, comfortable, all day wear and a soft, natural looking finish.

| LIGHT O1 | LIGHT/<br>MEDIUM<br>O2 | MEDIUM<br>03 | LIGHT<br>PEACH<br>O4 | MEDIUM<br>PEACH<br>O5 | WARM<br>HONEY<br>O6 |
|----------|------------------------|--------------|----------------------|-----------------------|---------------------|
|          |                        |              |                      |                       |                     |

## DUAL ACTION CONCEALER (BTC)

Anti-aging concealer helps instantly brighten the eye area and gradually improve skin texture, while neutralizing dark circles.

| C1A O1A | LIGHT/<br>MEDIUM<br>O2A | MEDIUM<br>O3A | LIGHT<br>PEACH<br>04A | MEDIUM<br>PEACH<br>OSA | WARM<br>HONEY<br>OGA |
|---------|-------------------------|---------------|-----------------------|------------------------|----------------------|
|         |                         |               |                       |                        |                      |

# MINERAL PHOTO TOUCH® CONCEALER

(MPC)

Light-reflective minerals and line-filling microspheres camouflage flaws. Dark circles, blemishes and fine lines vanish.

| LIGHT O1 | LIGHT/<br>MEDIUM<br>O2 | MEDIUM<br>O3 | LIGHT<br>PEACH<br>O4 | MEDIUM<br>PEACH<br>O5 | WARM<br>HONEY<br>O6 |  |
|----------|------------------------|--------------|----------------------|-----------------------|---------------------|--|
|          |                        |              |                      |                       |                     |  |

#### CONCEALER (CCBK)

Non-drying full coverage concealer camouflages dark under eye circles and imperfections.