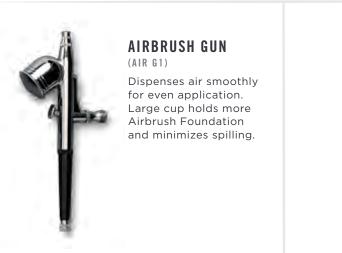

#### AIRBRUSH KIT (AIR K1)

All inclusive kit includes an Airbrush Compressor with Corded Hose, Gun and Airbrush Cleaner.

Zainalli

#### AIRBRUSH FOUNDATION (AIRF)

Long-wearing, water resistant and oil-free. Blend shades for custom color with a perfect finish. Antioxidant vitamins moisturize and condition skin.