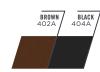

#### CREMEWEAR BLUSH (BCWB)

#### ALL SKIN TYPES

Smooth, creamy formula delivers velvetysoft, natural-looking color. Advanced optical technology imparts an incandescent glow to cheeks.

| CRUSH<br>402 | NUTTY<br>BERRY<br>404 | AFTER-<br>GLOW<br>405 | PRETTY<br>PINK<br>406 | SANGRIA<br>413 | LOTUS<br>415 |
|--------------|-----------------------|-----------------------|-----------------------|----------------|--------------|
|              |                       |                       |                       |                |              |