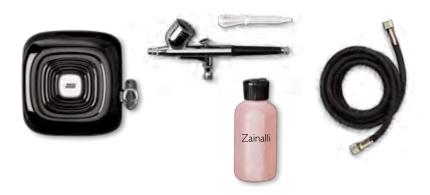

#### AIRBRUSH KIT (AIR K1)

All inclusive kit includes an Airbrush Compressor with Corded Hose, Gun and Airbrush Cleaner.

Zainalli

#### AIRBRUSH CLEANER

(AIR C1)

Airbrush Cleaner effectively removes residue and impurities to keep your Airbrush Gun clean and unclogged.

# CUSTOM BLEND MATTE FOUNDATION TONER (CBMX)

8 O Z

Oil-free toners allow you to custom blend foundation to capture customers' exact skin colors and undertones.

#### AIRBRUSH FOUNDATION (AIRF)

Long-wearing, water resistant and oil-free. Blend shades for custom color with a perfect finish. Antioxidant vitamins moisturize and condition skin.

#### CUSTOM BLEND MIX MASTERS (CBMX)

Custom blend with foundation and toners to capture the exact skin tones of your customers.