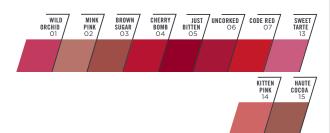

#### SATIN LIPSTICK (STLS)

Color saturated, buttery smooth with a lush, satiny finish.

| NEWBURY<br>STREET<br>O1 | MADISON<br>AVENUE<br>02 | RODEO<br>DRIVE<br>O3   | DUPONT<br>CIRCLE<br>04  | WORTH<br>AVENUE<br>05  | NICOLLET<br>AVENUE<br>06   | OCEAN<br>DRIVE<br>07     | FILLMORE<br>STREET<br>08 |
|-------------------------|-------------------------|------------------------|-------------------------|------------------------|----------------------------|--------------------------|--------------------------|
|                         |                         |                        |                         |                        |                            |                          |                          |
| FIFTH AVENUE            | MAGNIFICENT MILE        | HIGHLAND<br>PARK<br>11 | BOURBON<br>STREET<br>12 | THAMES<br>STREET<br>13 | BEVERLY<br>BOULEVARD<br>14 | GRAND<br>STREET<br>15    | GALENA<br>STREET<br>16   |
|                         |                         |                        |                         |                        |                            | PIEDMONT<br>AVENUE<br>17 | ROYAL<br>STREET<br>18    |