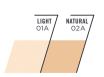

| LIGHT<br>107 | MEDIUM<br>108 | MEDIUM/<br>DEEP<br>109 | FAIR<br>110 |
|--------------|---------------|------------------------|-------------|
|              |               |                        |             |