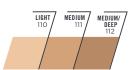

## BAKED HYDRATING POWDER FOUNDATION

(BNF)

ALL SKIN TYPES | Light coverage

Matte-satin finish imparts a subtle radiance and polish. Hydrates and helps diminish unevenness and imperfections.

| FAIR<br>O1 | LIGHT 02 | LIGHT/<br>MEDIUM<br>O3 | MEDIUM<br>04 | MEDIUM/<br>DEEP<br>O5 |
|------------|----------|------------------------|--------------|-----------------------|
|            |          |                        |              |                       |