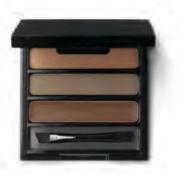

#### **BROW SHAPER KIT (BBFX)**

The total system for dimensional brows. Tinted wax creates a base, sticky powder and powder with fibers deliver natural-looking texture and dimension.