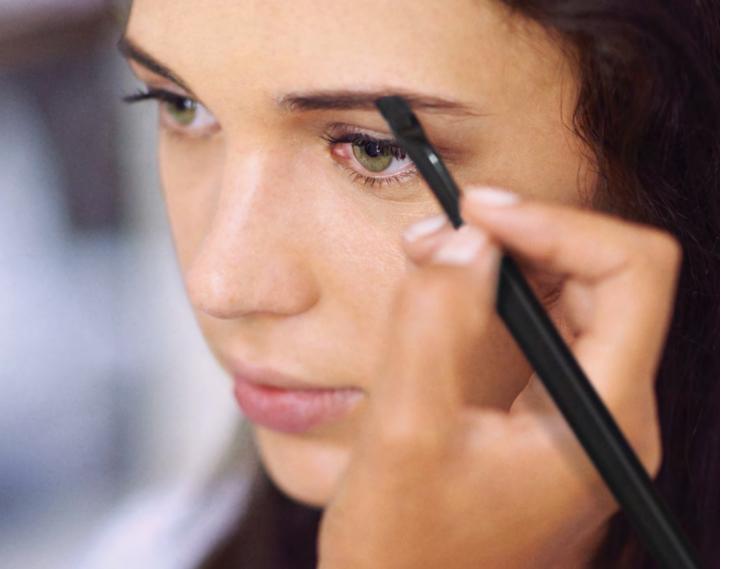

#### SENSITIVE MASCARA

(SMA)

Creates full, naturallooking lashes. Gentle, fragrance-free, nonirritating. Water-soluble formula removes easily.

Brows are everything right now. Get them

brow collection includes everything you'll

need to become a professional brow stylist.

in shape and raise a few brows. YOUR NAME's

**BROWS** 

#### PRECISION BROW PENCIL (PRBP)

Micro-precision brow pencil with built-in grooming brush, offers controlled brow filling and lining to quickly and effortlessly impart fuller, natural-looking brows that last for up to 10 hours.