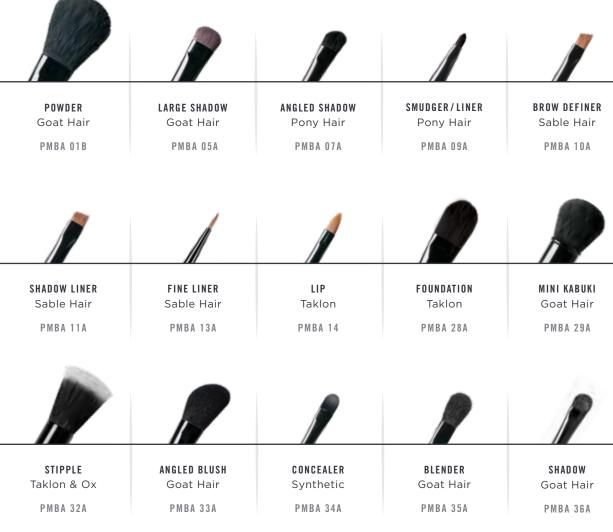

SCULPT FOUNDATION Boar & Ox Hair PMBA 37A

ARTIST CHOICE: PROFESSIONAL BRUSH KIT PBAK 02

Includes Foundation, Blush, Powder, Angled Blush, Brow/Lash, Brow Definer, Concealer, Smokey, Shadow, Shadow Liner, Blender and Lip brushes in a stylish, micro-fiber roll-up case.