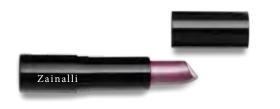

#### CREAM LIPSTICK (CRLS)

Intense pigments. luxurious moisture with a smooth, creamy finish.

| MAGICAL P<br>MAUVE<br>O1 | RECIOUS AL<br>PINK<br>02 | JDACIOUS<br>AZALEA<br>O3 | NAUGHTY C<br>NUDE<br>04 | HERISHED CORAL         | PLAYFUL PEACH O6     | OMG<br>ORANGE<br>O7        | CHEEKY<br>HESTNUT<br>O8 |
|--------------------------|--------------------------|--------------------------|-------------------------|------------------------|----------------------|----------------------------|-------------------------|
| RAVISHING RESE           |                          | EDUCTIVE V<br>SCARLET    | VIVACIOUS VIOLET        | USTROUS<br>LATTE<br>13 | BELLE<br>BERRY<br>14 | CLASSIC<br>CRANBERRY<br>15 | DARLING<br>DAHLIA<br>16 |
|                          |                          |                          |                         |                        |                      |                            |                         |
| ,                        |                          |                          | •                       |                        | ,                    | MELLOW /                   | REGAL /                 |

#### LUXURY MATTE LIPSTICK (BMLS)

Long-lasting, modern matte lipstick with powerful hydration and color saturation.

| GRACE H        | OLLYWOOD 204    | GIGI<br>205   | ANGELINA<br>207 | PRIMA R     | ED CARPET C<br>RED<br>301 | ASABLANCA V      | ALENTINA<br>304 |
|----------------|-----------------|---------------|-----------------|-------------|---------------------------|------------------|-----------------|
|                |                 |               |                 |             |                           |                  |                 |
| MARILYN<br>305 | SUNSET<br>306   | MERLOT<br>401 | AVA<br>402      | MELROSE 403 | JULIA<br>404              | CURTAIN CALL 406 | KATE 407        |
|                |                 |               |                 |             |                           |                  |                 |
| SHOWTIME B     | URLESQUE<br>502 | WICKED 503    | SOPHIA<br>504   | VIVIAN K    | ATHARINE 506              | GRETA<br>507     | LAUREN 508      |
|                |                 |               |                 |             |                           |                  |                 |