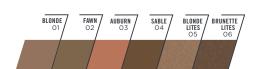

#### PRECISION BROW PENCIL (PRBP)

Micro-precision brow pencil with built-in grooming brush, offers controlled brow filling and lining to quickly and effortlessly impart fuller, natural-looking brows that last for up to 10 hours.

#### **BROWBLENDER PENCIL (SLBB)**

Dual-ended pencil with a soft powdery finish. Unique brush tip blends and shapes for full, natural-looking brows.