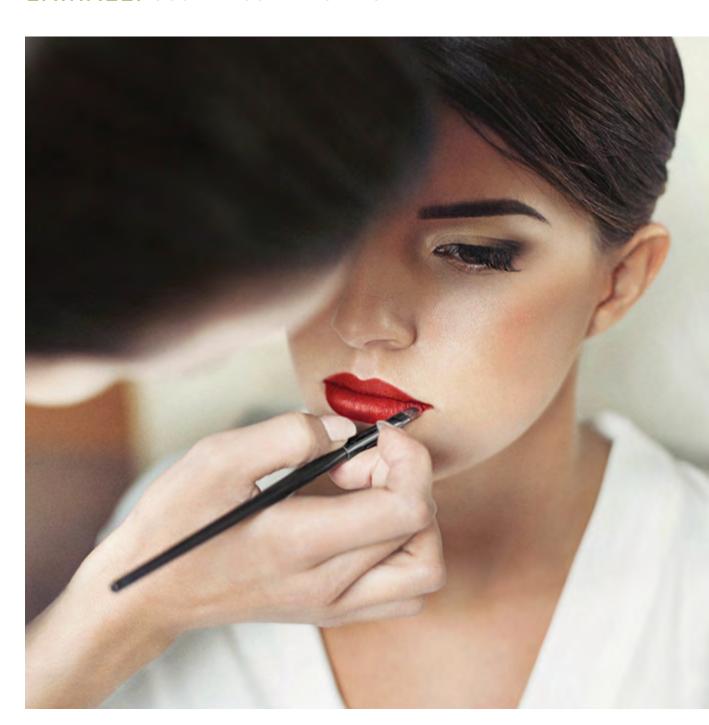

#### LIPS

Give 'em lip. Any way they like it. Gloss, cream, balm, sheer, shimmer, lined. Sensual finishes in show-stopping shades ensure your customers' lips are always in the spotlight.