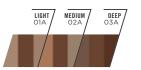

## MINERAL POWDER FOUNDATION

(BMFP/PMPR)

ALL SKIN TYPES | Buildable coverage

AVAILABLE IN COMPACT OR PAN ONLY

Mineral-enriched powder foundation. Buildable coverage —from natural sheer to polished opaque. Minerals condition skin and add a subtle luminosity. Sponge included.

| BLONDE<br>O2B | SHELL | CREAM<br>04B | TENDER<br>O5B | SAND | SUNLIT<br>07B | TOAST<br>08B |
|---------------|-------|--------------|---------------|------|---------------|--------------|
|               |       |              |               |      |               |              |