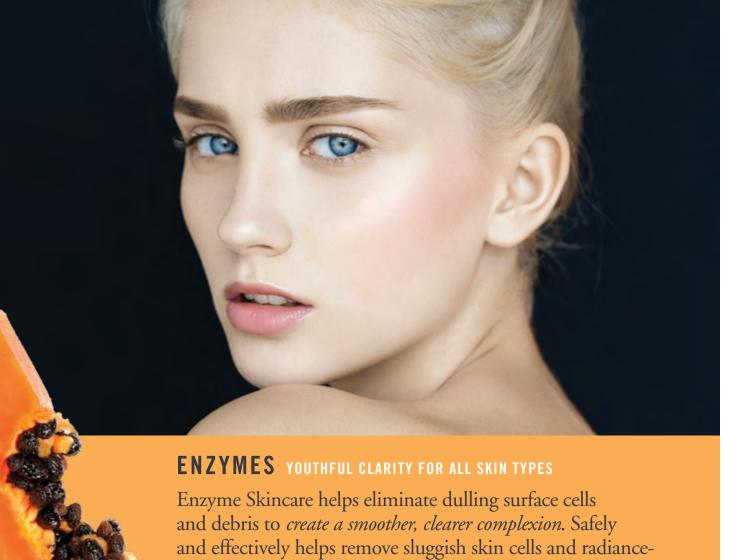

# ANTIOXIDANT NIGHT CREAM

(ESS 105)

Rich, moisturizing cream with potent antioxidants. Smooths skin and helps improve texture. Protects against free radical damage.

robbing build-up to reveal a renewed clarity and glow.

Skin texture is improved and youthful tone is restored.