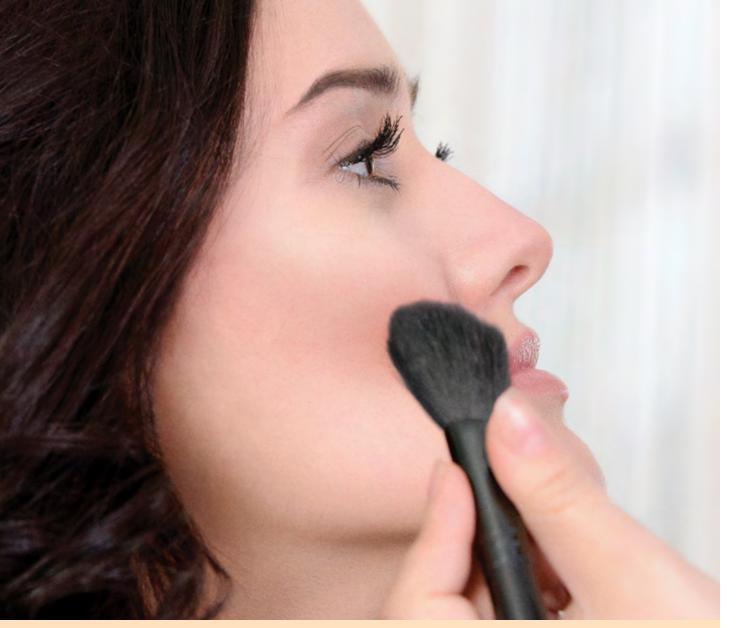

#### **CHEEKS**

Whether they prefer a *whispy, barely-there flush,* a natural, rosy glow or a bolder, brighter shade, we have the blush that will put the color in their cheeks.