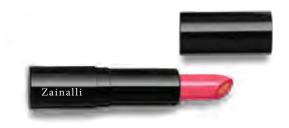

#### SHEER SHINE LIPSTICK (SSLS)

Sheer, hydrating color, weightless wear with a balmy, high shine finish.

|   | BE MINE<br>O1 | INGENU<br>02 | F HAD T<br>BE HUE<br>O4 |  | FORGE<br>ME NOT<br>08 |   |
|---|---------------|--------------|-------------------------|--|-----------------------|---|
| / |               |              |                         |  |                       | , |

#### SATIN LIPSTICK (STLS)

Color saturated, buttery smooth with a lush, satiny finish.

| NEWBURY<br>STREET<br>O1 | MADISON<br>AVENUE<br>02 | RODEO<br>DRIVE<br>O3   | DUPONT<br>CIRCLE<br>04  | WORTH<br>AVENUE<br>05  | NICOLLET<br>AVENUE<br>06   | OCEAN<br>DRIVE<br>07     | FILLMORE<br>STREET<br>08 |
|-------------------------|-------------------------|------------------------|-------------------------|------------------------|----------------------------|--------------------------|--------------------------|
|                         |                         |                        |                         |                        |                            |                          |                          |
| FIFTH AVENUE            | MAGNIFICENT MILE        | HIGHLAND<br>PARK<br>11 | BOURBON<br>STREET<br>12 | THAMES<br>STREET<br>13 | BEVERLY<br>BOULEVARD<br>14 | GRAND<br>STREET<br>15    | GALENA<br>STREET<br>16   |
|                         |                         |                        |                         |                        |                            | PIEDMONT<br>AVENUE<br>17 | ROYAL<br>STREET<br>18    |

#### CREAM LIPSTICK (CRLS)

Intense pigments. luxurious moisture with a smooth, creamy finish.

| MAGICAL P<br>MAUVE<br>O1 | RECIOUS AL<br>PINK<br>02 | JDACIOUS<br>AZALEA<br>O3 | NAUGHTY C<br>NUDE<br>04 | HERISHED CORAL         | PLAYFUL PEACH O6     | OMG<br>ORANGE<br>O7        | CHEEKY<br>HESTNUT<br>O8 |
|--------------------------|--------------------------|--------------------------|-------------------------|------------------------|----------------------|----------------------------|-------------------------|
| RAVISHING RESE           |                          | EDUCTIVE V<br>SCARLET    | VIVACIOUS VIOLET        | USTROUS<br>LATTE<br>13 | BELLE<br>BERRY<br>14 | CLASSIC<br>CRANBERRY<br>15 | DARLING<br>DAHLIA<br>16 |
|                          |                          |                          |                         |                        |                      |                            |                         |
| ,                        |                          |                          | •                       |                        | ,                    | MELLOW /                   | REGAL /                 |