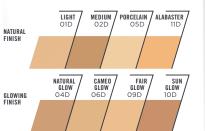

## MINERAL PHOTO TOUCH FOUNDATION (MPPF)

ALL SKIN TYPES | MEDIUM COVERAGE

Lightweight liquid formula with a natural, luminous finish. Perfects skin; diminishes the appearance of flaws and pores.

| LINEN<br>O1A | CREAM<br>BEIGE<br>O2A | TENDER<br>BEIGE<br>O3A | VANILLA<br>CREAM<br>O4A | PORCELAIN O7A |
|--------------|-----------------------|------------------------|-------------------------|---------------|
|              |                       |                        |                         |               |