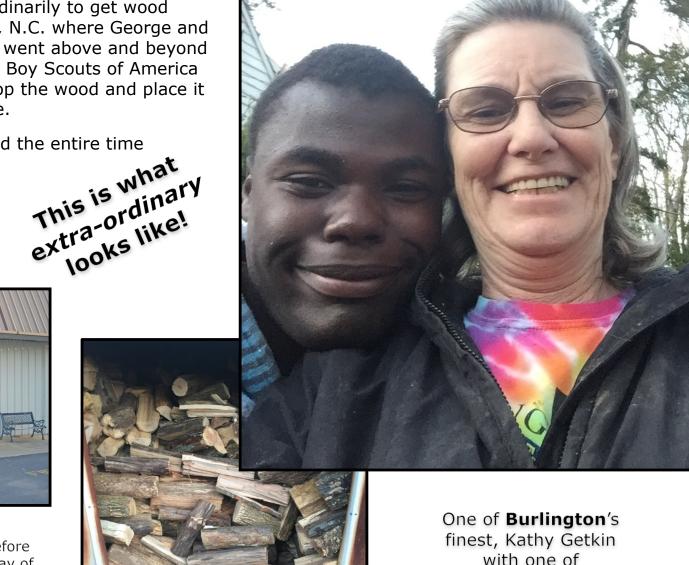

Universal is so proud of you Mitchell! You inspire us all!

Mitchell's Moment

Thanks to our Community Navigator Kathy Getkin, George and his mother can now have a safe and warm winter. Kathy worked extra-ordinarily to get wood donated and brought to Milton, N.C. where George and his mother reside. Kathy then went above and beyond the call of duty to facilitate the Boy Scouts of America to come to George's home, chop the wood and place it in a convenient location for use.

By the way, Kathy was on-hand the entire time chopping wood and pitching

in as needed.

Kathy, your dedication does not go unnoticed!

The line outside the Caswell County Board of Elections offices formed before the doors opened. It was the first day of open voting. George was the first to vote that morning. "I was the first in line for the last three years," said George.