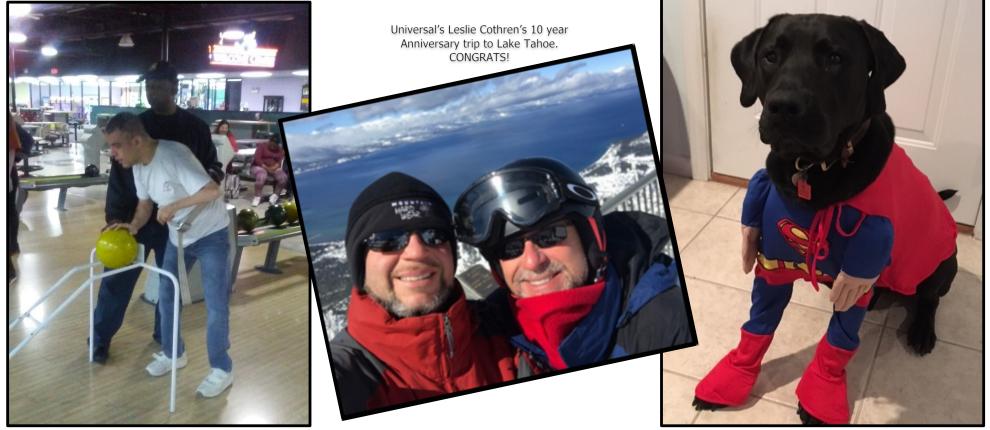

Burlington's dynamic duo bowlers ~ Eric and Tony!

Wilmington's Christine Clatterbuck's new rescue Superpup ~ "Oliver"

Training Director Drema Greer just can't seem to hang up the basketball sneakers. She plays on the Red Foxes Basketball Team which participates in the local and state Senior Games. Recently the teams were featured in the Hickory Daily Record and on WBTV. Drema said, "I've known all my life that the sport of basketball is ultimately not about the little orange ball and the little orange rim.