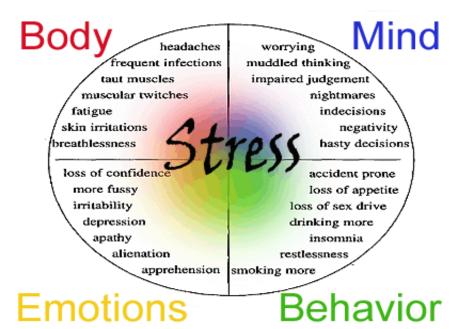

#### What does your stress look like?

#### **How Do You Handle It?**

Page 8 The Insider

In February 2017, Universal Mental Health Services implemented new Remote Desktop Servers with updated software. What exactly does that mean? The company utilizes Virtual Servers. Virtual servers are built by having multiple servers configured on a single physical server. We have 3 of those large servers dedicated to virtualizing our environment. This approach helps reduce the overall footprint of the IT Infrastructure, as well as reduces cost and increases efficiency (including energy efficiency).