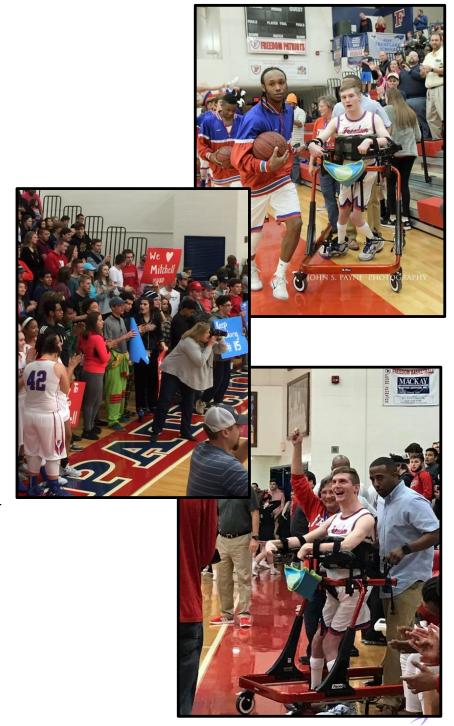

The opposing team gladly welcomed the opportunity to participate in such an event. (They even brought a huge banner that covered the entire wall that said "Patton loves Mitchell too!" Throughout the gym signs were proudly held that stated "Keep walking #15" and "We love you Mitchell." Mitchell suited up and started the game. The buzzer rang, the teams circled around the half court jump ball, the ball was tipped and Mitchell accomplished the first assist of the game! Needless to say the gymnasium erupted! The crowd literally went crazy!

Not only did Mitchell accomplish his goal of 50 steps, the whole community was there to witness the feat of him starting the basketball game and making an assist!

Just ask the regional TV stations in attendance – a star has been born! All he needed was a little motivation. Continued on next page

Multiple newspapers picked up this story all across the state of North Carolina. Not only was this Mitchell's moment – Mitchell's Moment was noticed all over the world!

Wanda DeHart, Mitchell's grandmother works with Mitchell after school. She shared that *Mitchell's Moment has gone viral!* There have been posts in Spanish, Korean and Chinese. This event even went to Australia. It has been featured on ESPN, Sports Center, USA Today, ESPN, MSN, Twitter and Instagram. Mitchell has become more than the hometown hero! To quote *Wanda* "This is insane and Mitchell is loving it!"

Wanda says "Mitchell has worked so hard to get to this point. Having quadriplegic spastic cerebral palsy has never kept him from being included in his community. All the kids at the high school know that he is the biggest fan that Freedom High School has ever had. This time he was not a fan – he was a participant. Do you know how important this is to him? And for the entire community to come together to help make this possible is a testament of how important Mitchell is to this school and community! Now we will simply increase the number of steps he can attain and who knows what he will accomplish next. But for now, this is Mitchell's Moment and he will bask in this glory for a long, long time!"