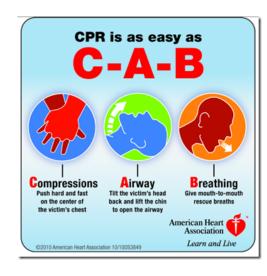

A guy keels over – can you save him? According to the American Heart Association, seven in 10 people feel helpless to act on a victim of cardiac arrest, the cause of over 350,000 deaths a year.

New airport kiosks let you practice on a mannequin, get feedback and take a test. Find them at Dallas/Fort Worth, Atlanta, Baltimore-Washington, Indianapolis and Chicago O'Hare.

If you get good and feel heroic, download PulsePoint Respond; the free app alerts you if someone in walking distance needs CPR. Until then, call 911 and start chest compressions with the heel of your hand centered on the victim's chest. Push hard and fast 100 to 120 compressions a minute (to the beat of "Staying' Alive.")

~excerpt from an airplane magazine

However remember your CPR training that you took with Universal Trainers. When administering CPR; remember #1: Shout, Tap, Shout #2: Call 911, #3: 30 compressions and 2 breaths.