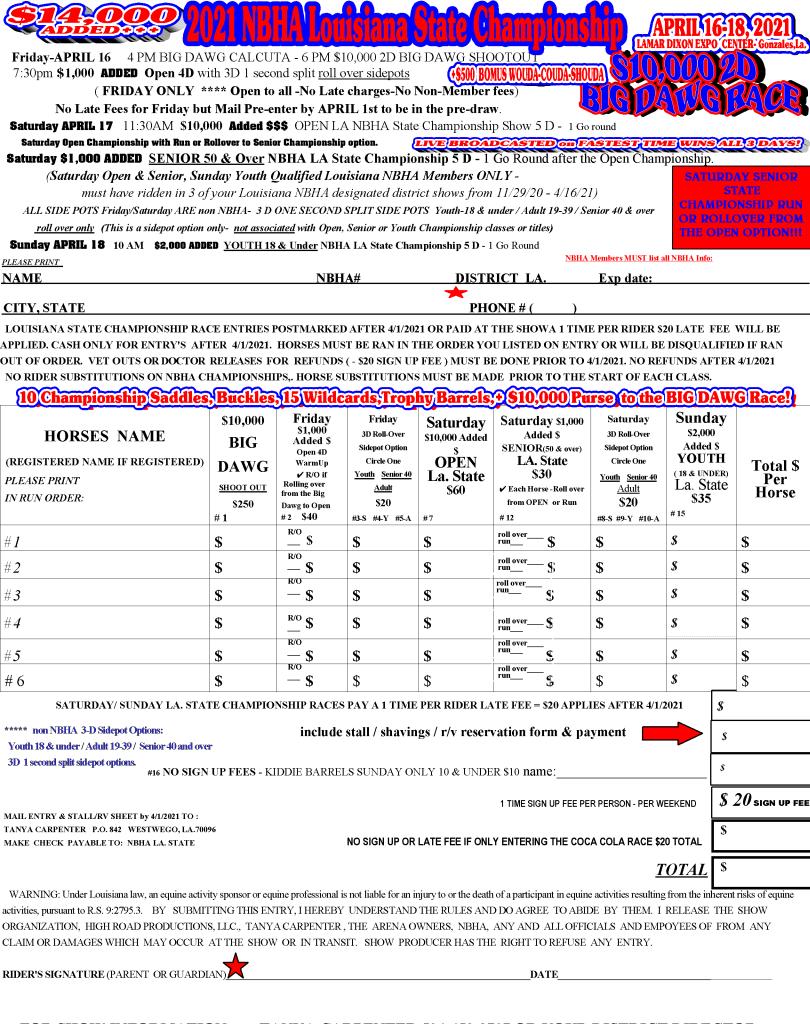

## NBHA LA STATE CHAMPION

OPEN 2D SHOOTOUT FRIDAY

\$14.000 + ADDED + \$1,000 Added OPEN

FRIDAY

LAMAR DIXON EXPO – 9039 St. Landry Rd. Gonzales, Louisiana 70737

### **SHOW SCHEDULE:**

| 10AM - 5PM                                                                  | *THURSDAYSTALL, RV & SHOW OFFICE OPEN FOR CHECK             |  |  |  |  |
|-----------------------------------------------------------------------------|-------------------------------------------------------------|--|--|--|--|
|                                                                             | KH. TICKETS SALES. AFTER HOUR CHECK IN'S CALL 504-452-9707. |  |  |  |  |
| 10 AM                                                                       | *Thursday - Outdoor Arena Only will be open.                |  |  |  |  |
| *******                                                                     | ******************                                          |  |  |  |  |
| _10AM                                                                       | *FRIDAY - SHOW / RV / STALL OFFICE OPENS                    |  |  |  |  |
| 10AM - 5:30PM                                                               | *FRIDAY - EXHIBITION (300 LIMIT) SOLD ON THURS-FRI.         |  |  |  |  |
| _6PM                                                                        | * \$10,000 2D BIG DAWG RACE - 50 MAXIMUM ENTRIES            |  |  |  |  |
| 7:30PM                                                                      | * FRIDAY OPEN LATE BOOKS CLOSE - ADD ON'S TILL 8:30 PM      |  |  |  |  |
| 7:30PM                                                                      | *FRIDAY - \$1,000 ADDED OPEN 4-D WITH YOUTH (18 &           |  |  |  |  |
| UNDER), SENIOR (40 & OVER) & ADULT(19-39) ROLLOVER ONLY 3-D SIDEPOT OPTION, |                                                             |  |  |  |  |
| OPEN TO MEMBERS & NON MEMBERS , NO LATE CHARGES, NO PRE                     |                                                             |  |  |  |  |
| ENTRY REQUIRED BUT TO BE IN 1st PRE DRAW MAIL BY 4-1-2021.                  |                                                             |  |  |  |  |
| *******                                                                     | *******************                                         |  |  |  |  |

| 9 AM             | *SATURDAY - BOOKS OPEN FOR OPEN, SENIOR , YOUTH                  |
|------------------|------------------------------------------------------------------|
| LATE ENTRIES     | & SATURDAY EXHIBITIONS (LIMITED TO 100, TICKETS FOR SALE @ 9 AM, |
| 9 AM - 10:45 AM  |                                                                  |
| 11AM             | *SATURDAY - <u>OPEN</u> CHAMPIONSHIP BOOKS CLOSE.                |
| NO MORE OPE      | N ENTRIES (IF YOU ARE RUNNING LATE NOTIFY YOUR DISTRICT          |
| DIRECTOR TO ENTE | R VOLLBEFORE 11 AM)                                              |

\*SATURDAY - GRAND ENTRY FOLLOWED BY 11:15 AM 11:30AM \*SATURDAY\$10,000 ADDED OPEN LA STATE 5D CHAMPIONSHIP WITH THE OPTION TO ROLL OVER TO THE (50 & OVER) SENIOR LA. STATE 5D CHAMPIONSHIP. FOLLOWED BY THE \$1,000 ADDED SENIOR STATE CHAMPIONSHIP NON ROLLED OVER HORSES.

WE WILL HAVE A \$20 JACKPOT COCA COLA RACE OPEN TO ALL FOR THE 2021 COCA COLA CHAMPION. 2 BUCKLES WILL BE GIVEN: 1 TO THE FASTEST- ANY AGE RIDER AND 1 TO THE FASTEST YOUTH THAT WILL BE COMPETING AT THE 2021 YOUTH WORLD THAT WILL REPRESENT LOUISIANA IN THE NBHA YOUTH WORLD COCA COLA RACE IN PERRY.GA. WE WILL TAKE A MAXIMUM OF 50 RIDERS & WILL STARTING IMMEDIATELY AFTER THE SENIOR CHAMPIONSHIP! with 50 riders we will PAY= 1st place \$480 & 2nd place \$320 !!!!!

| ******                                                                          | ***************************************                                         |  |  |  |  |  |
|---------------------------------------------------------------------------------|---------------------------------------------------------------------------------|--|--|--|--|--|
| 9 AM                                                                            | * SUNDAY - BOOKS OPEN YOUTH LATE ENTRIES,                                       |  |  |  |  |  |
| LIMITED ( 60 ) exhibition & ( 1st 30 ) Ten year old & under Kiddie Enties \$10. |                                                                                 |  |  |  |  |  |
| 9 AM - 10:30:                                                                   | AM *SUNDAY - LIMITED 60 EXHIBITIONS (60 SECOND TIME LIMIT)                      |  |  |  |  |  |
| 9 AM                                                                            | * SUNDAY COWBOY CHURCH IN BLEACHERS                                             |  |  |  |  |  |
| 10:30 AM                                                                        | * SUNDAY KIDDIE BARRELS . (30 MAX)                                              |  |  |  |  |  |
| 10:30 AM                                                                        | *SUNDAY -YOUTH 5D CHAMPIONSHIP BOOKS CLOSE - NO MORE                            |  |  |  |  |  |
| ENTRIES (IF                                                                     | YOU ARE RUNNING LATE NOTIFY YOUR DISTRICT DIRECTOR TO ENTER YOU BEFORE 10:30 AM |  |  |  |  |  |

\*SUNDAY - YOUTH \$2,000 ADDED CHAMPIONSHIP & YOUTH

AWARDS PRESENTATION.

SATURDAY OPEN CHAMPIONSHIP - 5 CHAMPION SADDLES, CUSTOM SADDLE STANDS, CHAMPION IRON WORK, TROPHY SHOW BARRELS, & NBHA WILDCARDS FOR 1 st PLACE WINNERS, 2nd PLACE - 5 RESERVE BUCKLES!

SENIOR CHAMPIONSHIP - 5 CHAMPION BUCKLES, IRON WORK & NBHA WILD CARDS FOR 1st PLACE WINNERS. 5 RESERVE CHAMPION BUCKLES.

SUNDAY YOUTH CHAMPIONSHIP -CHAMPION SADDLES, CUSTON SADDLE STANDS. CHAMPION IRON WORK & NBHA WILDCARDS FOR 1st PLACE WINNERS, 5 RESERVE CHAMPION BUCKLES.

### CASH ONLY FOR LATE ENTRIES.

PRE ENTRY POSTMARK DEADLINE: APRIL 1, 2021 TO BE IN PRE DRAW OR TO SAVE THE LATE FEE & BE IN THE ADD ON'S MARK EACH HORSE YOU WANT OUT OF PRE ENTRY DRAW & WHICH DAYS: OUT OF DRAW. & MAIL BY DEADLINE. ALL CHAMPIONSHIP ENTRYS MUST INCLUDE RIDERS NBHA MEMBERSHIP NUMBER AND EXPIRATION DATE. MUST HAVE MET THE 3 DISTRICT SHOW QUALIFICATION WITHOUT A 30 DAY + LAPSE IN MEMBERSHIP. ALL REGESTERED HORSES MUST INCLUDED THEIR FULL REGISTERED NAME ON THE ENTRY FORM.

LOUISIANA STATE CHAMPIONSHIP RACE ENTRY'S POSTMARKED AFTER 4-1-2021 OR PAID AT THE SHOW WILL PAY A 1 TIME PER RIDER \$20 LATE FEE. ... NO LATE FEES ON FRIDAY WARM UP SHOW. ALL PRE ENTRIES IN ALL CLASSES WILL RUN 1ST UNLESS YOU NOTE ON YOUR ENTRY FORM EACH HORSE YOU WANT OUT OF THE DRAW & ON WHICH DAYS..