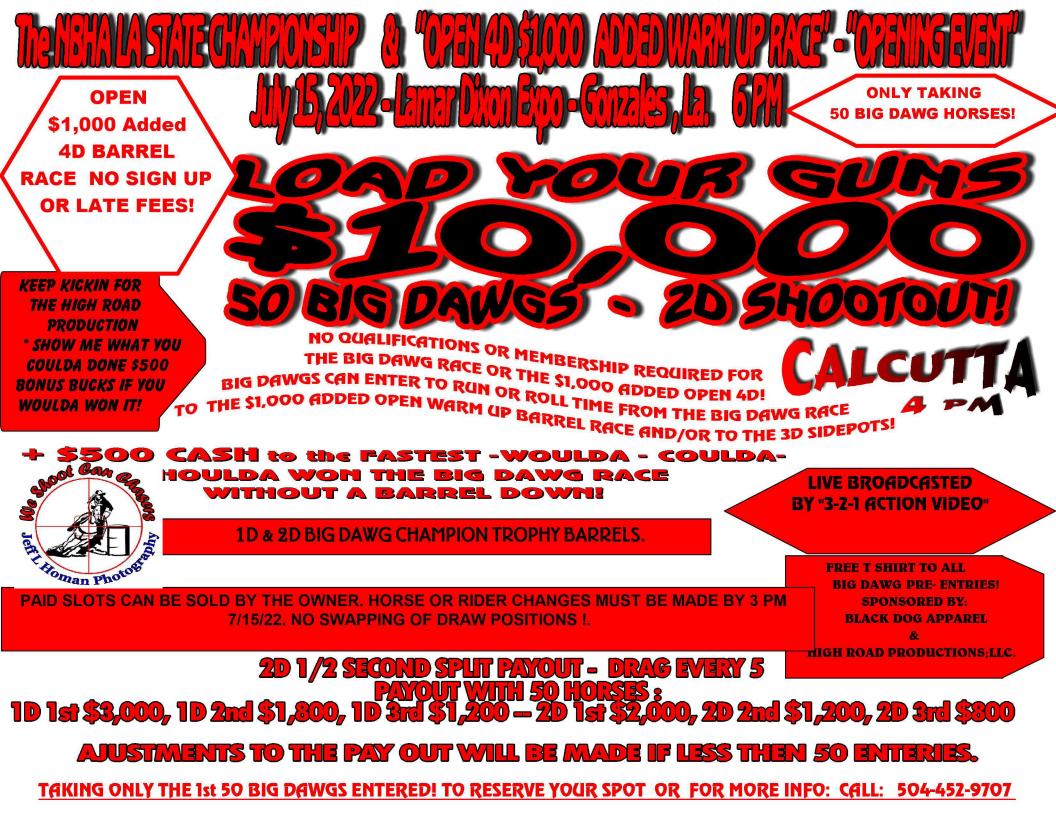

#### SHOW SCHEDULE: 1PM - 6PM \* THURSDAY --STALL, RV & SHOW OFFICE OPEN FOR CHECK

IN'S & FRIDAY EXH. TICKETS SALES. AFTER HOUR CHECK IN'S CALL 504-452-9707. \*THURSDAY - OUTDOOR ARENA ONLY WILL BE OPEN. 1PM \*\*\*\*\*\*\*\*\*\*\*\*\*\*\*\*\*\*\*\*\* \*\*\*\* 10AM FRIDAY - SHOW / RV / STALL OFFICE OPENS \*FRIDAY - EXHIBITION (300 LIMIT) SOLD ON THURS-FRI. 10AM - 5:30PM 4PM CALCUTTA 6PM \* \$10,000 2D BIG DAWG RACE - 50 MAXIMUM ENTRIES 7:30PM \* FRIDAY OPEN LATE BOOKS CLOSE - ADD ON'S TILL 8:30 PM 7:30P FRIDAY - \$1,000 ADDED OPEN PRE ENTRIES BEGIN 4-D WITH YOUTH (18 & UNDER), SENIOR (40 & OVER) & ADULT (19-39) ROLLOVER ONLY 3-D SIDEPOT OPTION, OPEN TO MEMBERS & NON MEMBERS, NO LATE CHARGES,

NO PRE ENTRY REQUIRED BUT TO BE IN 1st PRE DRAW MAIL BY 7-1-22.

 8 AM
 \*SATURDAY
 - BOOKS OPEN FOR OPEN, SENIOR, YOUTH

 LATE ENTRIES & SATURDAY EXHIBITIONS
 (LIMITED TO 120, TICKETS FOR SALE @ 8

 AM) 8 AM - 10:30 AM
 SATURDAY
 - LIMITED 120 EXHIBITIONS

 11AM
 SATURDAY - OPEN CHAMPIONSHIP BOOKS CLOSE.

NO MORE <u>OPEN</u> ENTRIES (IF YOU ARE RUNNING LATE NOTIFY YOUR DISTRICT DIRECTOR TO ENTER YOU BEFORE 11 AM)

11 AM \*SATURDAY - GRAND ENTRY FOLLOWED BY \*SATURDAY\$10,000 ADDED OPEN LA STATE 5D CHAMPIONSHIP WITH THE OPTION TO ROLL OVER TO THE \$1,000 ADDED - (50 & OVER) SENIOR OR THE \$2,000 ADDED YOUTH LA. STATE 5D CHAMPIONSHIP. FOLLOWED BY THE NON ROLLED OVER SENIOR THEN YOUTH HORSES.

WE WILL HAVE A \$10 JACKPOT COCA COLA RACE AFTER THE CHAMPIONSHIPS A BUCKLES WILL BE GIVEN TO THE WINNER! OPEN TO

YOUTH THAT WILL BE COMPETING AT THE 2022 YOUTH WORLD SHOW IN PERRY GA. ONLY & WILL REPRESENT LOUISIANA IN THE NBHA YOUTH WORLD COCA COLA RACE IN PERRY,GA. WE WILL TAKE A MAXIMUM OF 30 RIDERS, 5 FROM EACH DISTRICT & WILL PAY=1st - BUCKLE + \$240 & 2nd -\$160 !!!!! DIRECTORS WILL PICK YOUTH COKE RACERS.