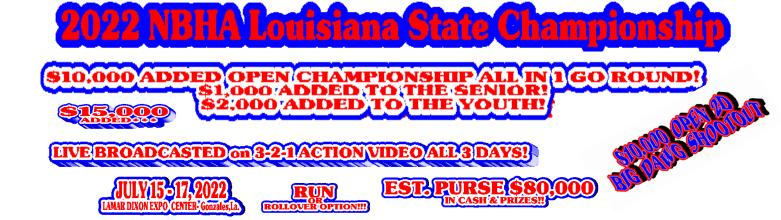

EST. PURSE \$80,000 ++++2021 CHAMPIONSHIP

#### Dress Code:BOOTS/HEELS DOWN SHOES WHEN RIDING. SATURDAY CHAMPIONSHIP - FULL WESTERN ATTIRE. See NBHArom \$10,000 ADDED OPEN CHAMPIONSHIP ALL IN 1 GO ROUND \$1,000 ADDED TO THE SENIOR! \$2,000 ADDED TO THE YOUTH!

LIVEBROADCASTED on 32:1ACTIONVIDEO ALL'S DAYS!

| Address:         NBH A #                                                                                                                                                                                                                                                                                                                                                                                                                                                                                                                                                                                                                                                                                                                                                                                                                                                                                                                                                                                                                                                                                                                                                                                                                                                                                                                                                                                                                                                                                                                                                                                                                                                                                                                                                                                                                                                                                                                                                                                                                                                                                                                                                                                                                                                                                                                                                                                                              | Rider Name (print):                                                                                                                                                                         |                                                                |       |            |                                                                                                                               |    |           |                                              | Phone:                                   |                     |                                                       |                           |        |      |        |          |              |                |
|---------------------------------------------------------------------------------------------------------------------------------------------------------------------------------------------------------------------------------------------------------------------------------------------------------------------------------------------------------------------------------------------------------------------------------------------------------------------------------------------------------------------------------------------------------------------------------------------------------------------------------------------------------------------------------------------------------------------------------------------------------------------------------------------------------------------------------------------------------------------------------------------------------------------------------------------------------------------------------------------------------------------------------------------------------------------------------------------------------------------------------------------------------------------------------------------------------------------------------------------------------------------------------------------------------------------------------------------------------------------------------------------------------------------------------------------------------------------------------------------------------------------------------------------------------------------------------------------------------------------------------------------------------------------------------------------------------------------------------------------------------------------------------------------------------------------------------------------------------------------------------------------------------------------------------------------------------------------------------------------------------------------------------------------------------------------------------------------------------------------------------------------------------------------------------------------------------------------------------------------------------------------------------------------------------------------------------------------------------------------------------------------------------------------------------------|---------------------------------------------------------------------------------------------------------------------------------------------------------------------------------------------|----------------------------------------------------------------|-------|------------|-------------------------------------------------------------------------------------------------------------------------------|----|-----------|----------------------------------------------|------------------------------------------|---------------------|-------------------------------------------------------|---------------------------|--------|------|--------|----------|--------------|----------------|
| Image: Staturday - MBHA LA<br>Saturday - MBHA LA<br>Siturday - MBHA LA<br>S |                                                                                                                                                                                             |                                                                |       |            |                                                                                                                               |    |           |                                              | NBHA #                                   |                     |                                                       |                           |        |      |        |          |              |                |
| BIG DAWG & OPEN WARM UP         STATE CHAMPIONSHIP         DISTRICT CHALLENGE           0000 01         01         01         01         01         01         01         01         01         01         01         01         01         01         01         01         01         01         01         01         01         01         01         01         01         01         01         01         01         01         01         01         01         01         01         01         01         01         01         01         01         01         01         01         01         01         01         01         01         01         01         01         01         01         01         01         01         01         01         01         01         01         01         01         01         01         01         01         01         01         01         01         01         01         01         01         01         01         01         01         01         01         01         01         01         01         01         01         01         01         01         01         01         01         01 <td colspan="9"></td> <td></td> <td colspan="8"></td>                                                                                                                                                                                                                                                                                                                                                                                                                                                                                                                                                                                                                                                                                                                                                                                                                                                                                                                                                                                                                                                                                                                                                                                                       |                                                                                                                                                                                             |                                                                |       |            |                                                                                                                               |    |           |                                              |                                          |                     |                                                       |                           |        |      |        |          |              |                |
| OPU         OPU <td></td> <td colspan="6">Friday<br/>BIG DAWG &amp; OPEN WARM UP</td> <td>-</td> <td colspan="3">Saturday - NBHA LA<br/>STATE CHAMPIONSHIP</td> <td></td> <td colspan="6"></td>                                                                                                                                                                                                                                                                                                                                                                                                                                                                                                                                                                                                                                                                                                                                                                                                                                                                                                                                                                                                                                                   |                                                                                                                                                                                             | Friday<br>BIG DAWG & OPEN WARM UP                              |       |            |                                                                                                                               |    |           | -                                            | Saturday - NBHA LA<br>STATE CHAMPIONSHIP |                     |                                                       |                           |        |      |        |          |              |                |
| Horse Registered Name<br>in run order         9         9         9         9         9         9         9         9         9         9         9         9         9         9         9         9         9         9         9         9         9         9         9         9         9         9         9         9         9         9         9         9         9         9         9         9         9         9         9         9         9         9         9         9         9         9         9         9         9         9         9         9         9         9         9         9         9         9         9         9         9         9         9         9         9         9         9         9         9         9         9         9         9         9         9         9         9         9         9         9         9         9         9         9         9         9         9         9         9         9         9         9         9         9         9         9         9         9         9         9         9         9         9         9                                                                                                                                                                                                                                                                                                                                                                                                                                                                                                                                                                                                                                                                                                                                                                                                                                                                                                                                                                                                                                                                                                                                                                                                                                                                                                                 | RUN<br>ROLLOVER OPTION!!!                                                                                                                                                                   |                                                                | R/Oto | ADDED OPEN | (40+) 3D SIDI                                                                                                                 | ě. | 3D SIDE   | IBHA Youth Co<br>BE ENTERING<br>1 WORLD SHOV | LA STATE<br>IPIONSHIP.                   | ATE CHAM<br>R<br>IN | STATE CHAMP. Y<br>RUN R/O                             | ADULT (19-49) 3D SIDE POI | DDIE B | OPEN | 5D run | 5D run   | 3D r/o Side  |                |
| Implementation     Implementatio                                                                                                                                                                                                                                                                                                                                                                                                                                                                                                                                                                                                                                                                                                                                                                                                                                                                                                                                                                                                 | 5                                                                                                                                                                                           | ered Name 💡 9                                                  |       |            |                                                                                                                               |    | \$20      |                                              | \$60                                     | \$30                | \$40                                                  | \$20                      | \$10   | \$33 | \$22   | \$22     | \$22         | Total          |
| AWESOME FARSHTT WITH 3 AREAAS, PLENT & CONCILETE<br>PAIRING, BE PAIR WITH SHOWER, PLENTES OF SYALLS,<br>PROFENSIONAL PROVINCE, THE EASTING OF STALLS,<br>Staturday Championship<br>Simulas Bool (1 × B b);<br>S20                                                                                                                                                                                                                                                                                                                                                                                                                                                                                                                                                                                                                                                                                                                                                                                                                                                                                                                                                                                                                                                                                                                                                                                                                                                                                                                                                                                                                                                                                                                                                                                                                                                                                                                                                                                                                                                                                                                                                                                                                                                                                                                                                                                                                     | 2<br>2<br>3                                                                                                                                                                                 |                                                                |       |            |                                                                                                                               |    |           |                                              |                                          |                     |                                                       |                           |        |      |        | \$<br>\$ |              |                |
| PERMANE AN PARTY AND                                                                                                                                                                                                                                                                                                                                                                                                                                                                                                                                                                                                                                                                                                                                                                                                                                                                                                                                                                                                                                                                                                                                                                                                                                                                                                                                                                                                                                                                                                                                                                                                                                                                                                                                                                                                                                                                                                                                                                                                                                                                                                                                                                                                                                                                                                                                                                              | 4<br>5<br>                                                                                                                                                                                  |                                                                |       | NO RE      | FUNDS OR                                                                                                                      |    | AFTER JUI | Y 1, 2022 ,                                  | HORSE (                                  | CHANGES             | CAN BE                                                |                           |        |      |        |          | Entry Total: | \$<br>\$<br>\$ |
| Grand Total: \$                                                                                                                                                                                                                                                                                                                                                                                                                                                                                                                                                                                                                                                                                                                                                                                                                                                                                                                                                                                                                                                                                                                                                                                                                                                                                                                                                                                                                                                                                                                                                                                                                                                                                                                                                                                                                                                                                                                                                                                                                                                                                                                                                                                                                                                                                                                                                                                                                       | PARKING, BY PARK WITH SHOWERS, PLEATEN OF STALLS,<br>PROFESSIONAL PROPORTING PRIMITING ON SITE,<br>VIRUSCHAPHER WITH LITE WERK ANTING, THE EXTINE<br>EVENT WILL BE BROADCASTER ONLINE LIVE. |                                                                |       |            |                                                                                                                               |    |           |                                              |                                          |                     | Saturday Championship<br>Sign Up Fee (1 x P.P.): \$20 |                           |        |      |        |          |              |                |
| ALL HORSES MUST BE NAMED IN YOUR RUN ORDER & RUN IN THAT ORDER                                                                                                                                                                                                                                                                                                                                                                                                                                                                                                                                                                                                                                                                                                                                                                                                                                                                                                                                                                                                                                                                                                                                                                                                                                                                                                                                                                                                                                                                                                                                                                                                                                                                                                                                                                                                                                                                                                                                                                                                                                                                                                                                                                                                                                                                                                                                                                        |                                                                                                                                                                                             | ALL HORSES MUST BE NAMED IN YOUR RUN ORDER & RUN IN THAT ORDER |       |            |                                                                                                                               |    |           |                                              | igh Road Productions, IIc                |                     |                                                       |                           |        |      |        |          |              |                |
| Mail Pre-Entries to: TANYA CARPENTER     BE SURE TO INCLUDE A PHONE NUMBER ON ALL ENTRIES     Contact Into:<br>TANYA CARPENTER       9009 RIVER ROAD     MAIL ASAP I WILL CUT OFF PRE ENTRIES & DRAW THE ENTRIES POSTMARKED BY 7/1/22     ISO14 452-9707                                                                                                                                                                                                                                                                                                                                                                                                                                                                                                                                                                                                                                                                                                                                                                                                                                                                                                                                                                                                                                                                                                                                                                                                                                                                                                                                                                                                                                                                                                                                                                                                                                                                                                                                                                                                                                                                                                                                                                                                                                                                                                                                                                              | 9009 RIVER ROAD                                                                                                                                                                             |                                                                |       |            | BE SURE TO INCLUDE A PHONE NUMBER ON ALL ENTRIES MAIL ASAP I WILL CUT OFF PRE ENTRIES & DRAW THE ENTRIES POSTMARKED BY 7/1/22 |    |           |                                              |                                          |                     |                                                       |                           |        |      |        |          |              |                |
| Make Payable to:         HIGH ROAD PRODUCTIONS; LLC.         MARK OUT OF DRAW, HORSES YOU WANT TO ENTER & RUN AFTER THE PRE ENTRIES         NBHA LOUISIANA STATE (tanyacarpenter.com)                                                                                                                                                                                                                                                                                                                                                                                                                                                                                                                                                                                                                                                                                                                                                                                                                                                                                                                                                                                                                                                                                                                                                                                                                                                                                                                                                                                                                                                                                                                                                                                                                                                                                                                                                                                                                                                                                                                                                                                                                                                                                                                                                                                                                                                 |                                                                                                                                                                                             |                                                                |       |            |                                                                                                                               |    |           |                                              |                                          |                     |                                                       |                           |        |      |        |          |              |                |