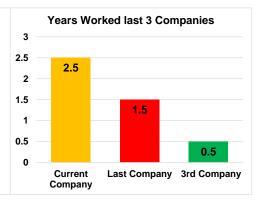

#### 1.5 Years Average

Years

- 2.5 Currently: DarkTrace
- 1.5 Last Company: CrowdStrike
- 0.5 3rd Company: HP