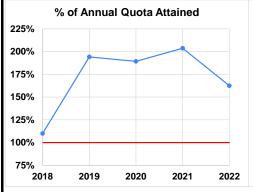

### Why Left Each Company? (brief reason)

Like job but just looking around

Recruited out by former boss with raise

Promoted to ISR at new company with raise

| \$M                                                      |            | Annual   |         | President           | Тор           | Promotion | Achievements / Big Wins                                     |  |
|----------------------------------------------------------|------------|----------|---------|---------------------|---------------|-----------|-------------------------------------------------------------|--|
|                                                          | % of Quota | Attained | Quota   | Club                | Talent        |           | (Company \$K)                                               |  |
| Last 3 yr ave                                            | 184%       | 3.19     | 1.73    | 100%                | <b>Top 5%</b> | 1         | 100%+ annual quota: 3 of last 3 years                       |  |
| Last 5 yr ave                                            | 183%       | 2.29     | 1.25    | 80%                 | Top 5%        | 3         | 100%+ annual quota: 5 of last 5 years                       |  |
| 2022                                                     | 163%       | 3.25     | 2.00    | Yes                 | Top 5%        | 1         | Promoted to Enterprise ISR                                  |  |
| 2021                                                     | 204%       | 3.87     | 1.90    | Yes                 | Top 5%        |           | #1 Mid-Market ISR out of 55 on team                         |  |
| 2020                                                     | 189%       | 2.46     | 1.30    | Yes                 | Top 5%        |           | #1 Mid-Market ISR out of 35 on team                         |  |
| 2019                                                     | 194%       | 1.65     | 0.85    | Yes                 | Top 5%        | 1         | Promoted to Mid-Market ISR in 1 Year                        |  |
| 2018                                                     | 110%       | 0.22     | 0.20    | No                  | Top 15%       | 1         | SumoLogic \$121K / IMS \$85K                                |  |
| Year of<br>Graduation                                    | Degree?    | Degree   | Major   | D1,D2,D3<br>Athlete | Col           | llege     | My DocuSign certifies Rep Sheet as accurate  DocuSigned by: |  |
| 2017                                                     | Yes        | ВА       | History | D3 soccer           | Williams      | s College | Mary Jones 11/4/2022                                        |  |
| REP SHEET: One-page, Numerical, Standardized & Certified |            |          |         |                     |               |           | 42AAD6C6639A409                                             |  |