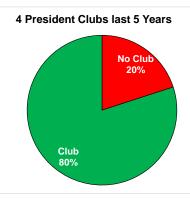

### Why Left Each Company? (brief reason)

Like job but just looking around

Recruited out by former boss with raise

Promoted to ISR at new company with raise

| \$M                                                      |            | Annual   |         | President           | Тор           | Promotion | Achievements / Big Wins                                     |  |
|----------------------------------------------------------|------------|----------|---------|---------------------|---------------|-----------|-------------------------------------------------------------|--|
|                                                          | % of Quota | Attained | Quota   | Club                | Talent        |           | (Company \$K)                                               |  |
| Last 3 yr ave                                            | 184%       | 3.19     | 1.73    | 100%                | <b>Top 5%</b> | 1         | 100%+ annual quota: 3 of last 3 years                       |  |
| Last 5 yr ave                                            | 183%       | 2.29     | 1.25    | 80%                 | Top 5%        | 3         | 100%+ annual quota: 5 of last 5 years                       |  |
| 2022                                                     | 163%       | 3.25     | 2.00    | Yes                 | Top 5%        | 1         | Promoted to Enterprise ISR                                  |  |
| 2021                                                     | 204%       | 3.87     | 1.90    | Yes                 | Top 5%        |           | #1 Mid-Market ISR out of 55 on team                         |  |
| 2020                                                     | 189%       | 2.46     | 1.30    | Yes                 | Top 5%        |           | #1 Mid-Market ISR out of 35 on team                         |  |
| 2019                                                     | 194%       | 1.65     | 0.85    | Yes                 | Top 5%        | 1         | Promoted to Mid-Market ISR in 1 Year                        |  |
| 2018                                                     | 110%       | 0.22     | 0.20    | No                  | Top 15%       | 1         | SumoLogic \$121K / IMS \$85K                                |  |
| Year of<br>Graduation                                    | Degree?    | Degree   | Major   | D1,D2,D3<br>Athlete | Col           | llege     | My DocuSign certifies Rep Sheet as accurate  DocuSigned by: |  |
| 2017                                                     | Yes        | ВА       | History | D3 soccer           | Williams      | s College | Mary Jones 11/4/2022                                        |  |
| REP SHEET: One-page, Numerical, Standardized & Certified |            |          |         |                     |               |           | 42AAD6C6639A409                                             |  |