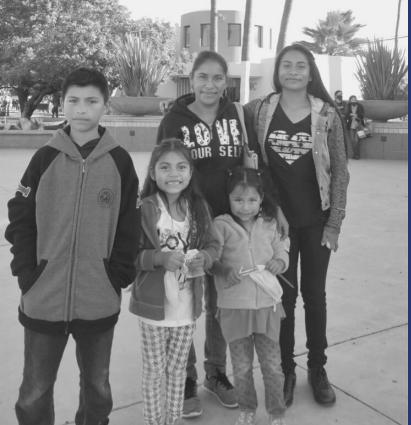

## **CELESTE'S FAMILY**

### 1.Ezbeldi (Mother-32)

- Shoe size 6
- Pant size 5 petite
- Shirt size Small
- Sweater- Medium
- Underwear- M
- Bra size- 34B
- 2. Celeste (17-Girl)
  - Same sizes as the mother

### 3. Francisco (10-Boy)

- Shoe size- 4 Youth
- Pant size- 10
- Shirt size 12

- Sweater Medium
- Underwear- Medium
- 4. Lupe (5 Girl)
  - Shoe size 11/25
  - Pants 5/6
  - Shirts- Medium
  - Sweater-5
  - Underwear 5
- 5. Estela (4- Girl)
  - Shoe size 10USA
  - Pants 3 youth
  - Shirt Medium
  - Sweater 4
  - Underwear 4