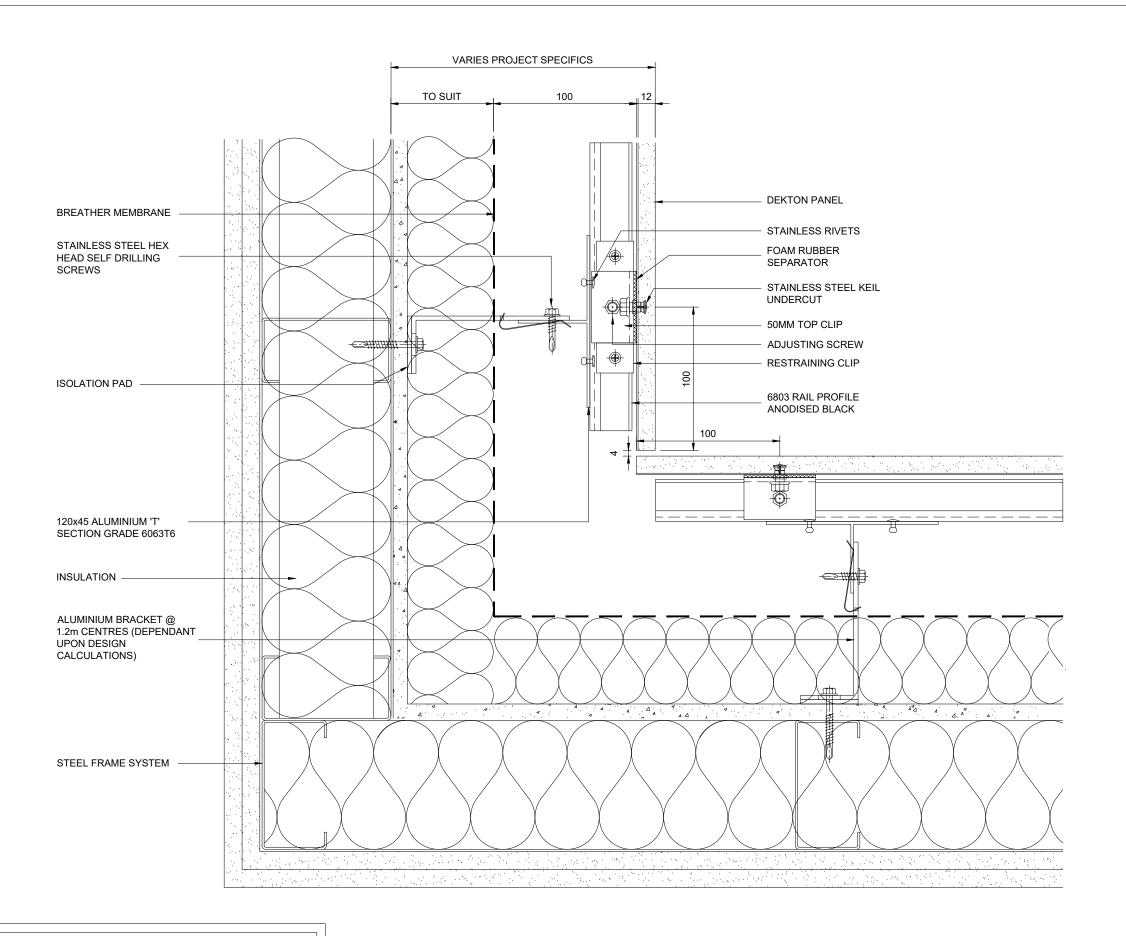

# FOR INFORMATION

Contrac

DEKTON 12MM PANELS 6803 SYSTEM TO SFS

© Telling Architectural Ltd

Drawing Title :

HORIZONTAL SECTION

 Scale:
 Drawn:
 HB

 1:2.5
 Date:
 23-09-13