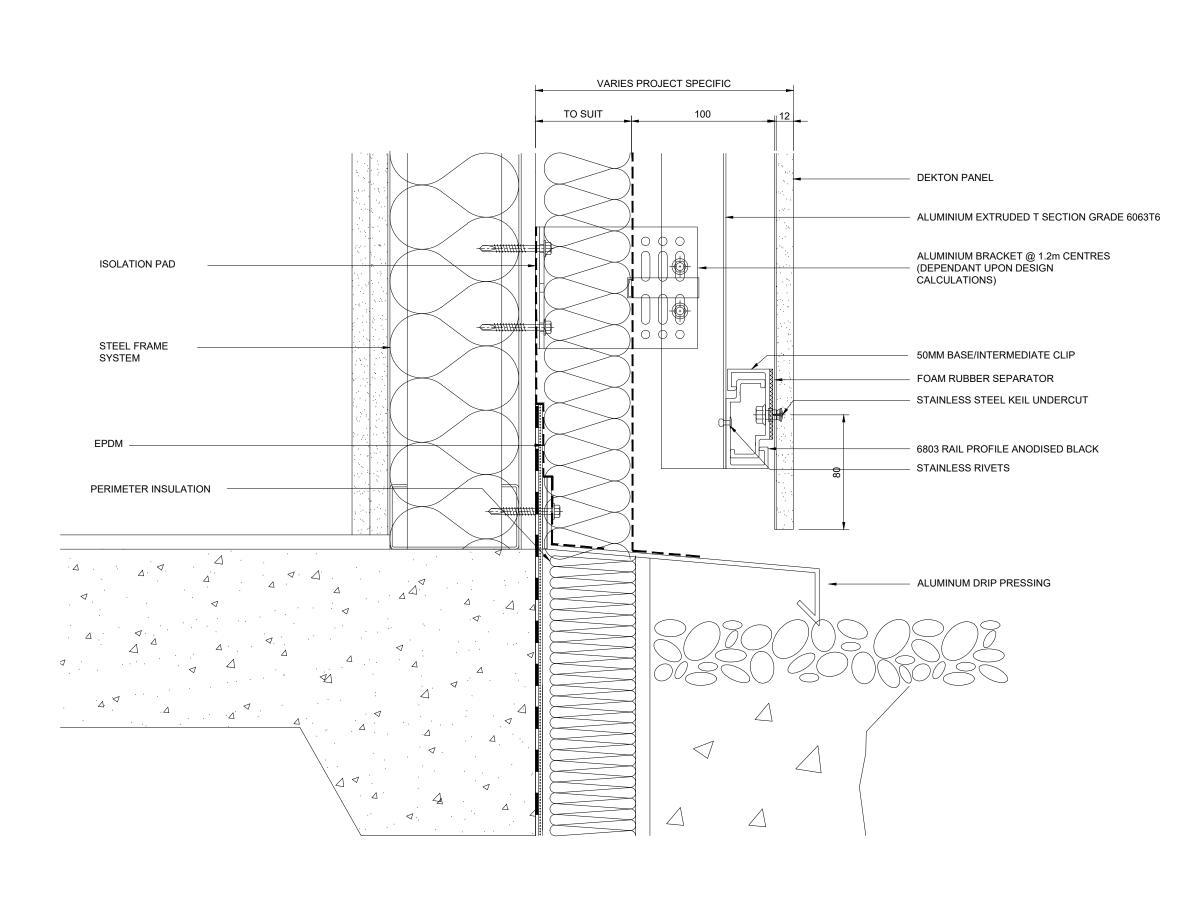

### FOR INFORMATION

DEKTON 12MM PANELS 6803 SYSTEM TO SFS

Drawing Title :

BASE DETAIL

Drawn: HB 1:2.5 23-09-13 Size Drawing No.

A3 DEK-CD03

ANY FIGS. or DIMENSIONS STATED ARISE FROM "AS DRAWN" AND ARE SUBJECT TO CHANGE UPON DESIGN INTENT

#### CONTRACT NUMBER:

SPECIFICATION

TILE SYSTEM :

MODULE SIZE :
COLOUR :

A 24-09-13 First Issue

Rev. Date Comments

Drawing Status :

# FOR INFORMATION

Contract

DEKTON 12MM PANELS 6803 SYSTEM TO SFS

© Telling Architectural Ltd

Do not scale from this drawing. If in doub

Drawing Title :

PARAPET DETAIL

 Scale :
 Drawn :
 HB

 1 : 2.5
 Date :
 23-09-13

 Size
 Drawing No.
 Rev.

 A3
 DEK-CD04
 A

NOTE
ANY FIGS. or DIMENSIONS STATED ARISE FROM "AS DRAWN"
AND ARE SUBJECT TO CHANGE UPON DESIGN INTENT

ANY FIGS. or DIMENSIONS STATED ARISE FROM "AS DRAWN" AND ARE SUBJECT TO CHANGE UPON DESIGN INTENT