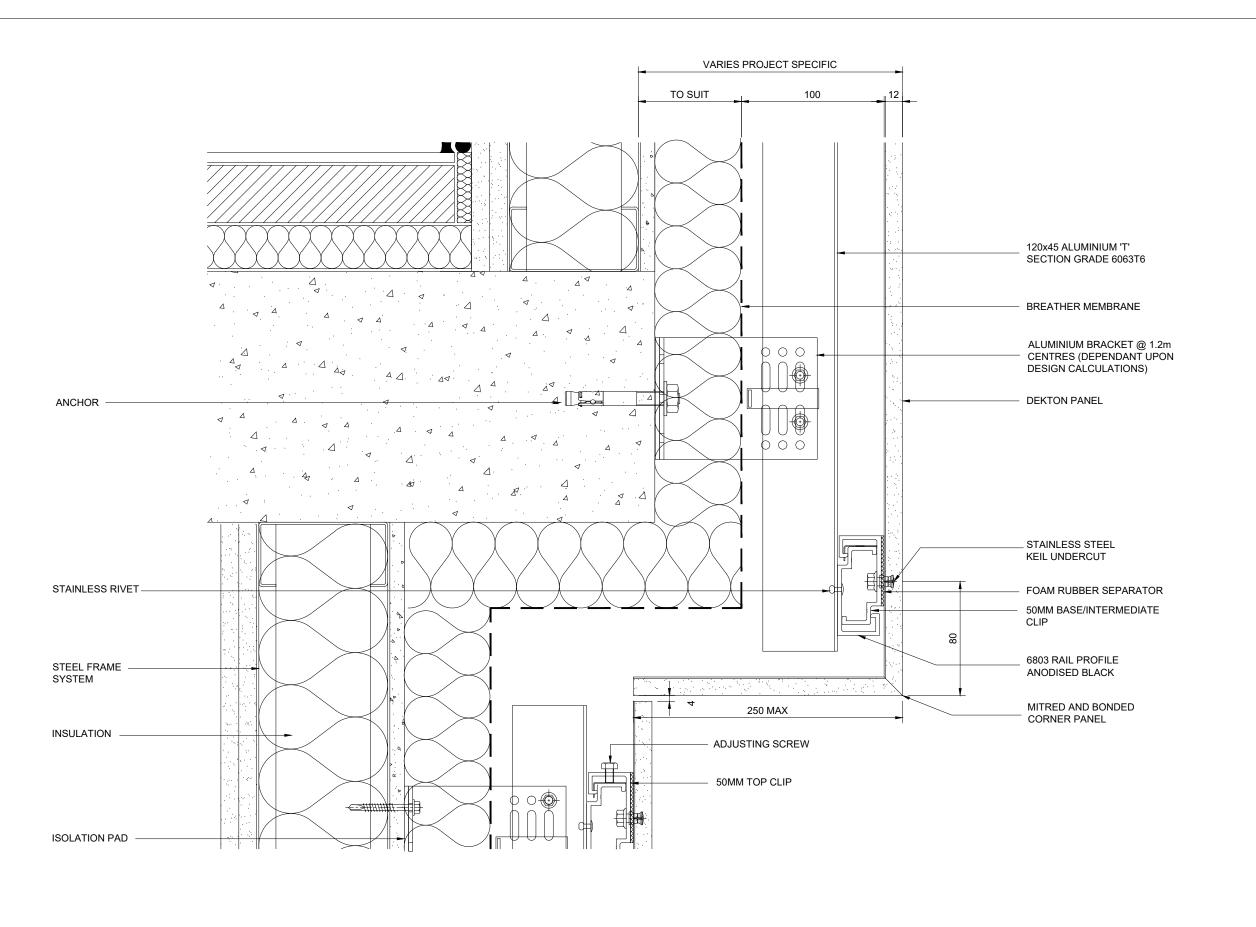

EXTERNAL MITRED CORNER

ellingArchitectural

Tel: 01902 797 700 Fax: 01902 797 720

| Scale : 1 : 2.5 |             | Drawn : | HE | 3        |
|-----------------|-------------|---------|----|----------|
|                 |             | Date :  | 23 | 23-09-13 |
| Size            | Drawing No. |         |    | Rev.     |
| А3              | DEK-C       | D05     |    | Α        |

FINISHES / NOTES

VARIOUS FINISHES AVAILABLE

GRADE 3005H47. MILL FINISH

GRADE 6063T6. MILL FINISH VARIABLE BRACKETS AND SIZES

PROFILE 6803, GRADE 6063T6. BLACK ANODISED FINISH

GRADE 6063T6. MILL FINISH WITH PVC SPACER

GRADE 6063T6. MILL FINISH WITH PVC SPACER

GRADE 6063T6 MILL FINISH

B VERTICAL ALUMINIUM T SECTION SUPPORT

(A) DEKTON PANEL

C ALUMINIUM BRACKET WITH ISOLATION PAD

KEY COMPONENT LEGEND

D HORIZONTAL RAIL PROFILE

E 50MM TOP CLIP WITH ADJUSTABLE SCREW

F 50MM INTERMEDIATE/BASE CLIP

G RESTRAINT CLIPS

INDICATIVE FINISHES NOT BY TELLING Eg:

INSULATION

AIR/MOISTURE BARRIER

BLOCKWORK / CONCRETE

INTERNAL FINISHES

GLAZING SYSTEMS AND SEALS

CLOSURE TRIMS / FLASHINGS

EXTERIOR SHEATHING

Rev. Date Comments

Telling Architectural

Telling Architectural Systems LLC 125 High Rock Ave.

> oga Springs Tel: (401) 632-4577 2866 www.tellingarchitectural.com