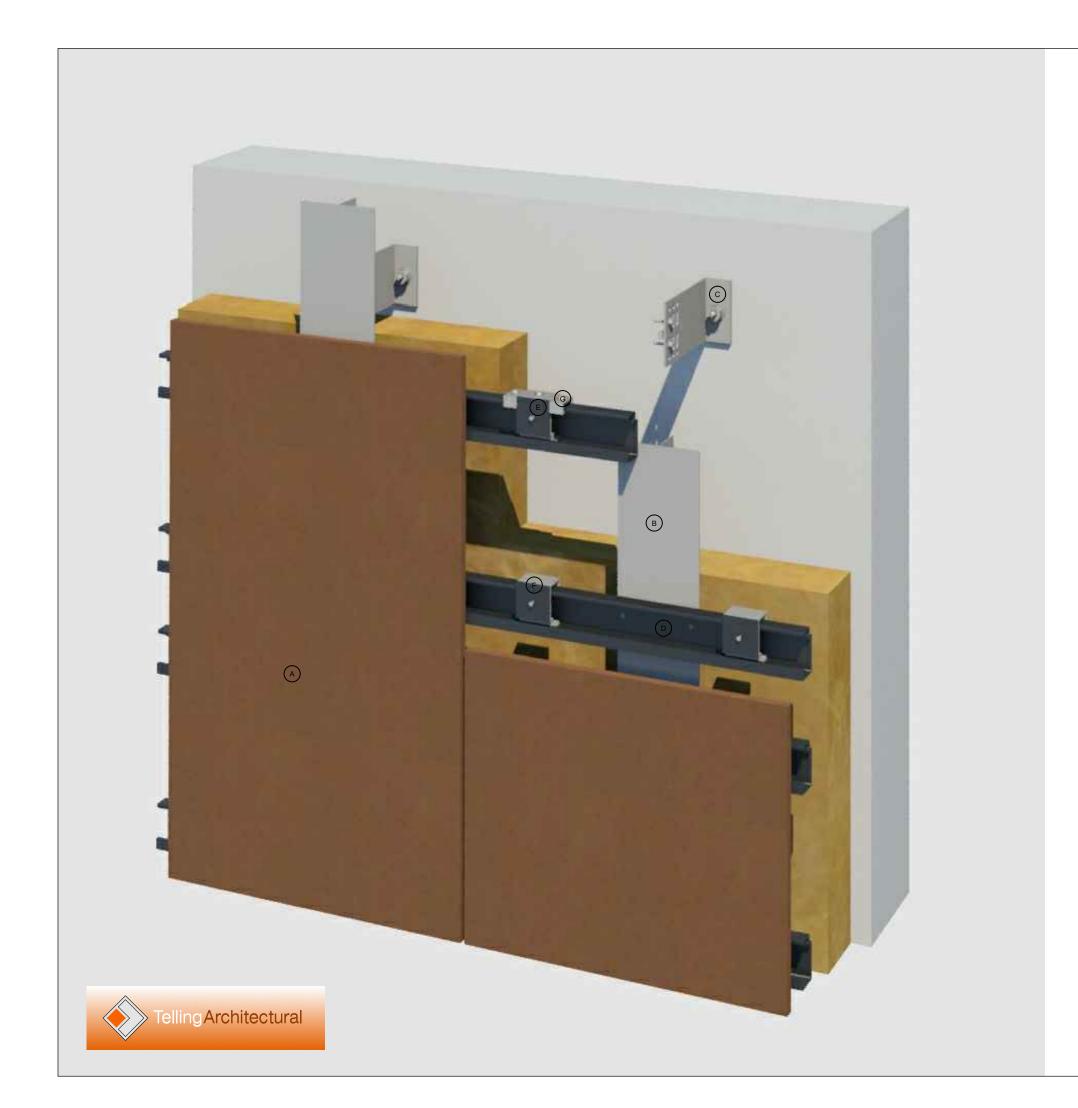

FINISHES / NOTES

VARIOUS FINISHES AVAILABLE

GRADE 3005H47. MILL FINISH

GRADE 6063T6. MILL FINISH VARIABLE BRACKETS AND SIZES

PROFILE 6803, GRADE 6063T6. BLACK ANODISED FINISH

GRADE 6063T6. MILL FINISH WITH PVC SPACER

GRADE 6063T6. MILL FINISH WITH PVC SPACER

GRADE 6063T6 MILL FINISH

B VERTICAL ALUMINIUM T SECTION SUPPORT

(A) DEKTON PANEL

C ALUMINIUM BRACKET WITH ISOLATION PAD

KEY COMPONENT LEGEND

D HORIZONTAL RAIL PROFILE

E 50MM TOP CLIP WITH ADJUSTABLE SCREW

F 50MM INTERMEDIATE/BASE CLIP

G RESTRAINT CLIPS

INDICATIVE FINISHES NOT BY TELLING Eg:

INSULATION

AIR/MOISTURE BARRIER

BLOCKWORK / CONCRETE

INTERNAL FINISHES