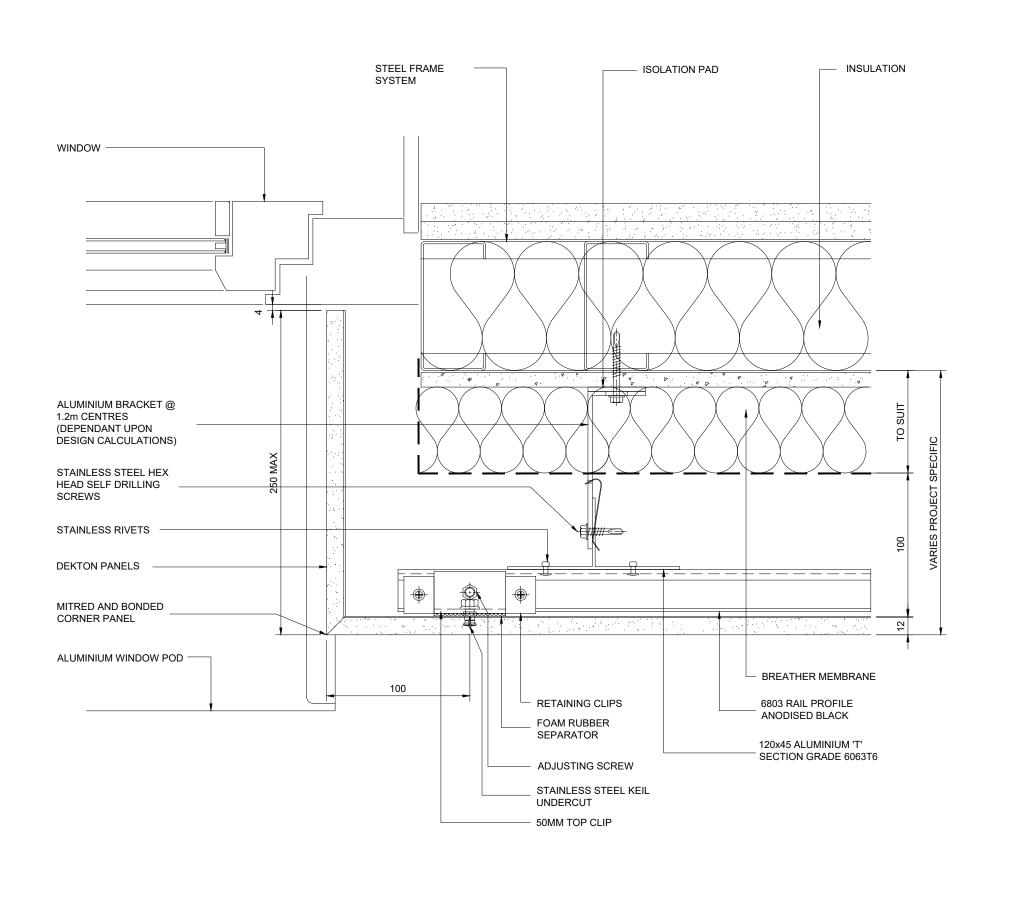

#### **CONTRACT NUMBER:**

TILE SYSTEM :

MODULE SIZE : COLOUR :

A 24-09-13 First Issue Rev. Date Comments Drawing Status :

FOR INFORMATION

DEKTON 12MM PANELS 6803 SYSTEM TO SFS

Drawing Title :

WINDOW CILL

| 1 : 2<br>Size | Drawing No. | Date : | 23 | -09-13<br>Rev. |
|---------------|-------------|--------|----|----------------|
|               | A3 DEK-CD08 |        |    |                |