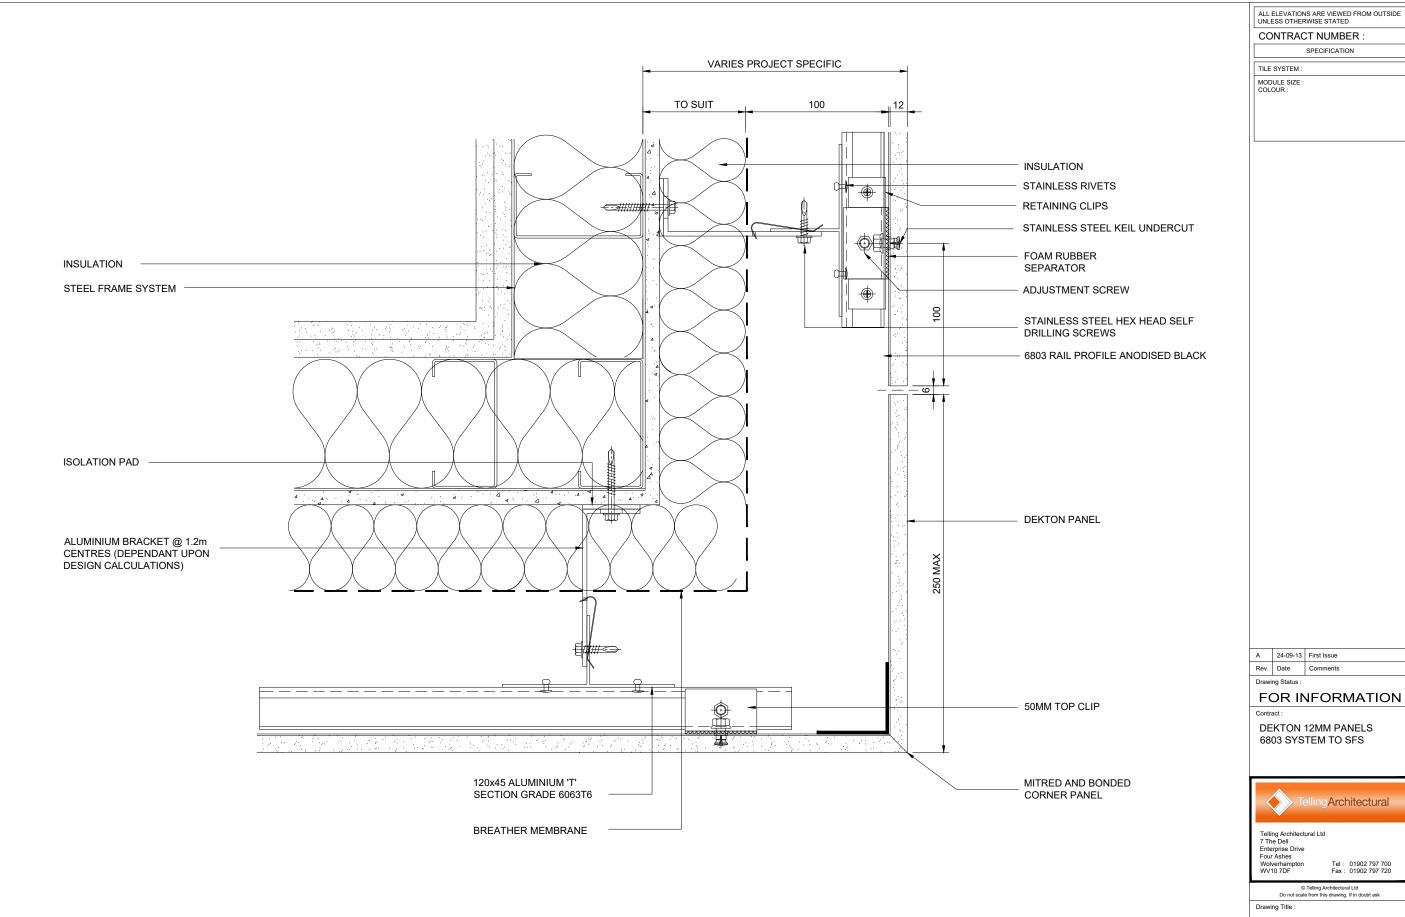

AND ARE SUBJECT TO CHANGE UPON DESIGN INTENT

ALL ELEVATIONS ARE VIEWED FROM OUTSIDE UNLESS OTHERWISE STATED

### CONTRACT NUMBER:

SPECIFICATION

TILE SYSTEM :

MODULE SIZE : COLOUR :

A 25-09-13 First Issue Rev. Date Comments Drawing Status :

# FOR INFORMATION

DEKTON 12MM PANELS 6803 SYSTEM TO SFS

Drawing Title :

VERTICAL SECTION

| Size<br>A3 | Drawing No. | D04     |    | Rev.   |  |
|------------|-------------|---------|----|--------|--|
| 1:2        | .5          | Date :  | 24 | -09-13 |  |
| Scale :    |             | Drawn : | HE | 3      |  |