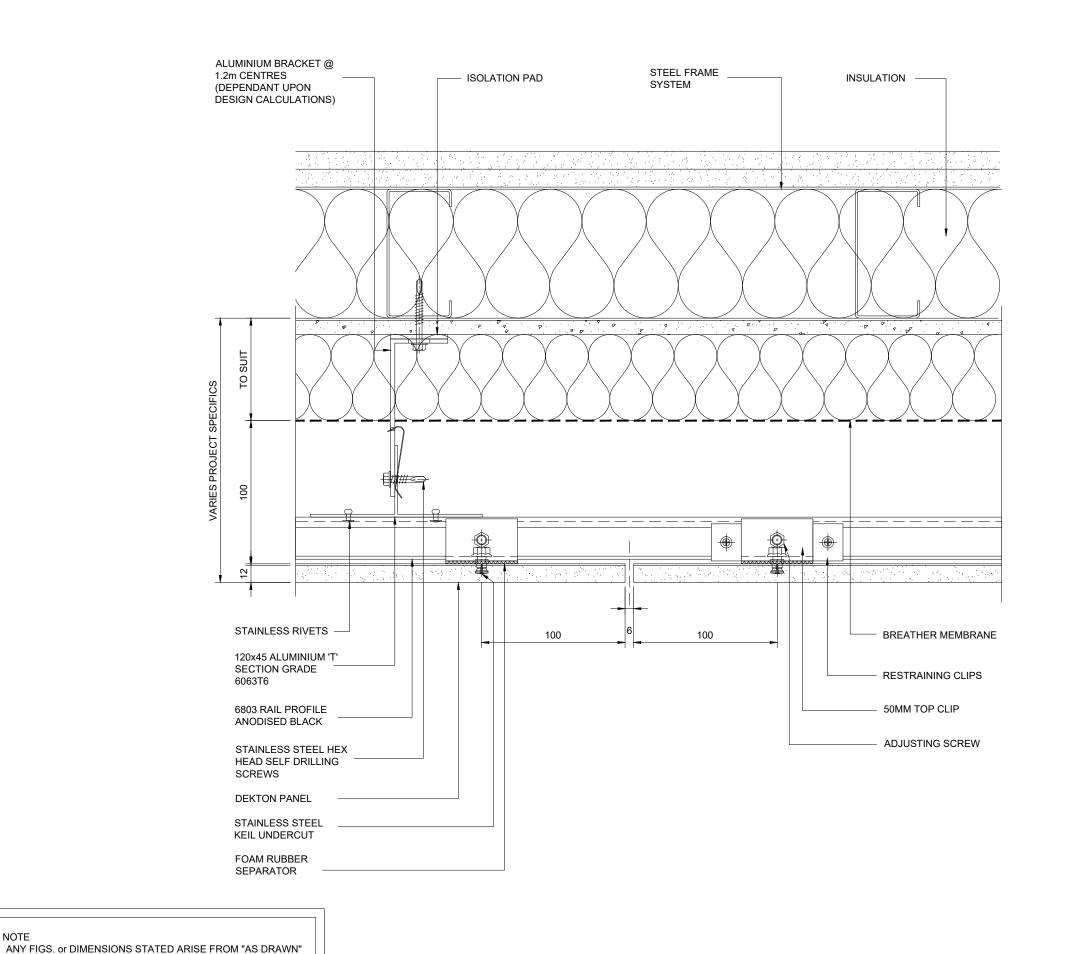

# FOR INFORMATION

DEKTON 12MM PANELS 6803 SYSTEM TO SFS

Drawing Title :

VERTICAL SECTION

| Size<br>A3 | Drawing No. | D04     |    | Rev.   |  |
|------------|-------------|---------|----|--------|--|
| 1:2        | .5          | Date :  | 24 | -09-13 |  |
| Scale :    |             | Drawn : | HE | 3      |  |

NOTE
ANY FIGS. or DIMENSIONS STATED ARISE FROM "AS DRAWN"
AND ARE SUBJECT TO CHANGE UPON DESIGN INTENT

ALL ELEVATIONS ARE VIEWED FROM OUTSIDE UNLESS OTHERWISE STATED