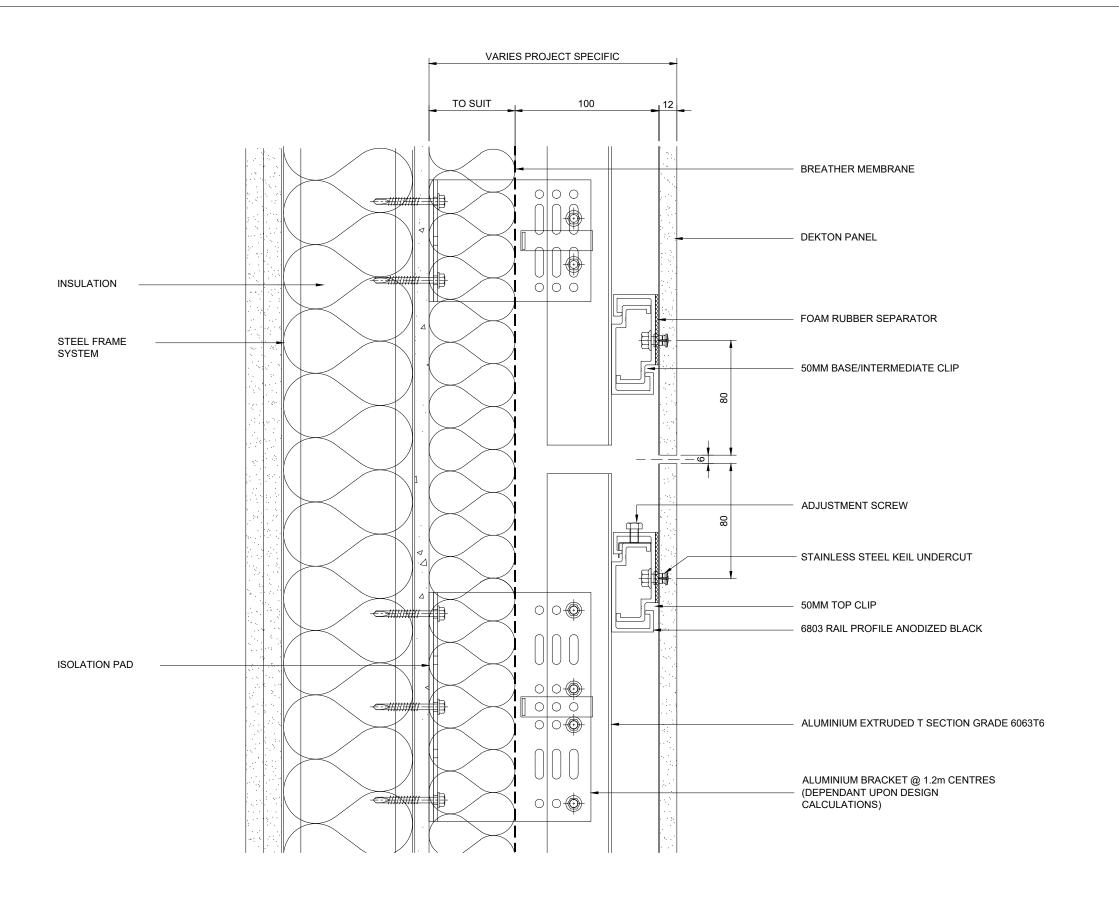

# FOR INFORMATION

Contrac

DEKTON 12MM PANELS 6803 SYSTEM TO SFS

© Telling Architectural Ltd

Drawing Title :

HORIZONTAL SECTION

 Scale:
 Drawn:
 HB

 1:2.5
 Date:
 23-09-13

| Size | Drawing No. | Rev. | A3 | DEK-CD02 | A