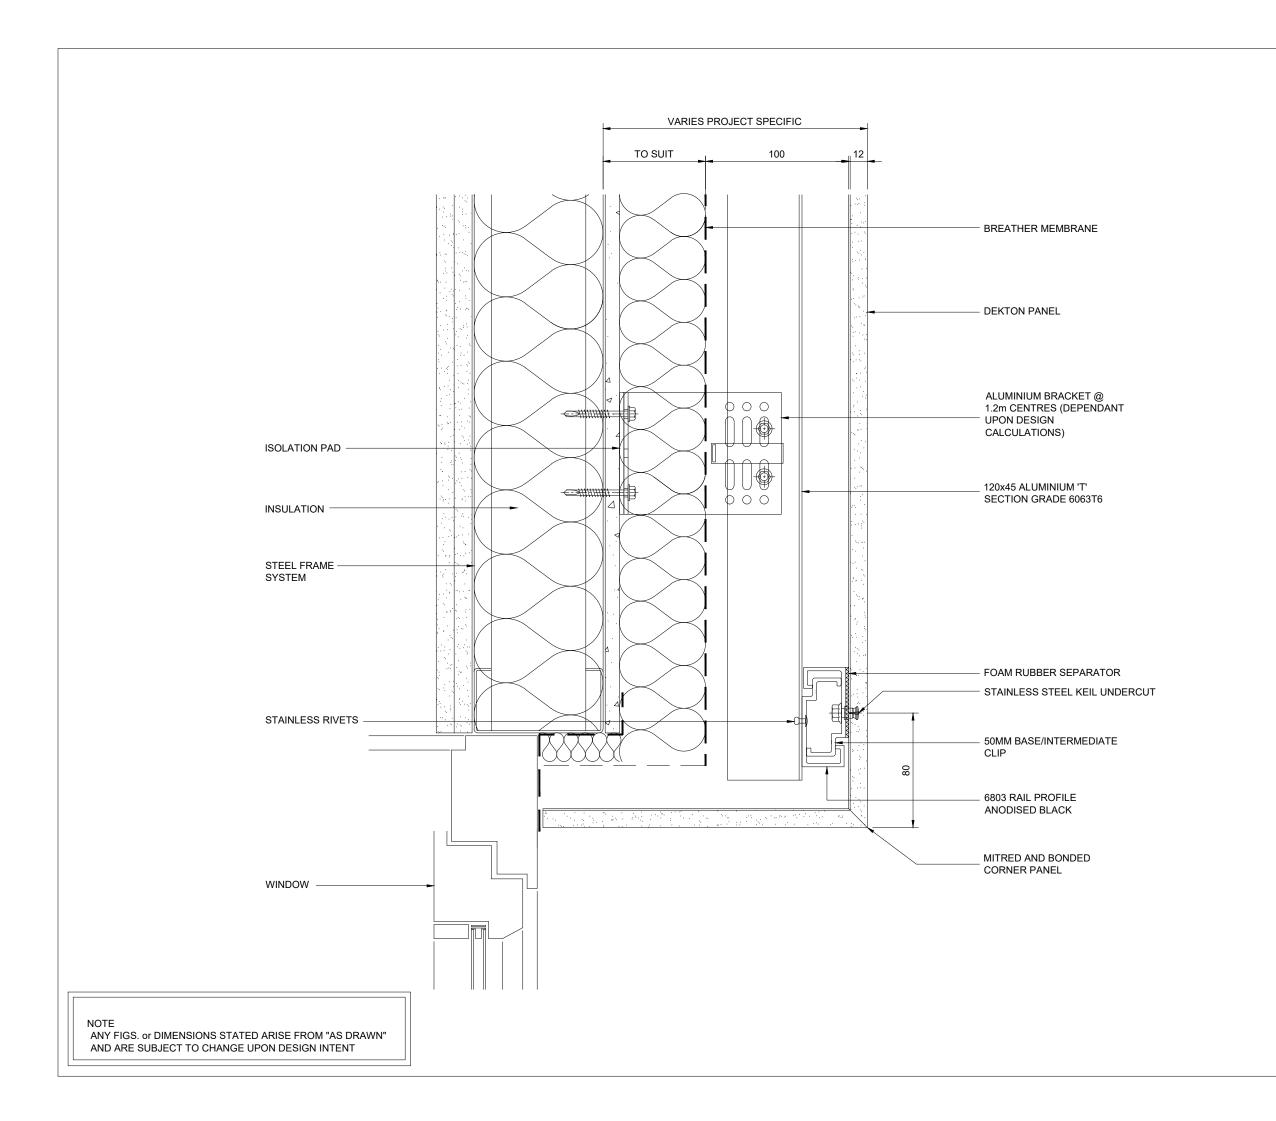

# FOR INFORMATION

DEKTON 12MM PANELS 6803 SYSTEM TO SFS

Drawing Title :

WINDOW HEAD

|  | Scale : 1 : 2.5 |             | Drawn : | НВ       |  |
|--|-----------------|-------------|---------|----------|--|
|  |                 |             | Date :  | 23-09-13 |  |
|  | Size            | Drawing No. |         | Rev.     |  |

А3 DEK-CD7

NOTE

ANY FIGS. or DIMENSIONS STATED ARISE FROM "AS DRAWN" AND ARE SUBJECT TO CHANGE UPON DESIGN INTENT

ALL ELEVATIONS ARE VIEWED FROM OUTSIDE UNLESS OTHERWISE STATED