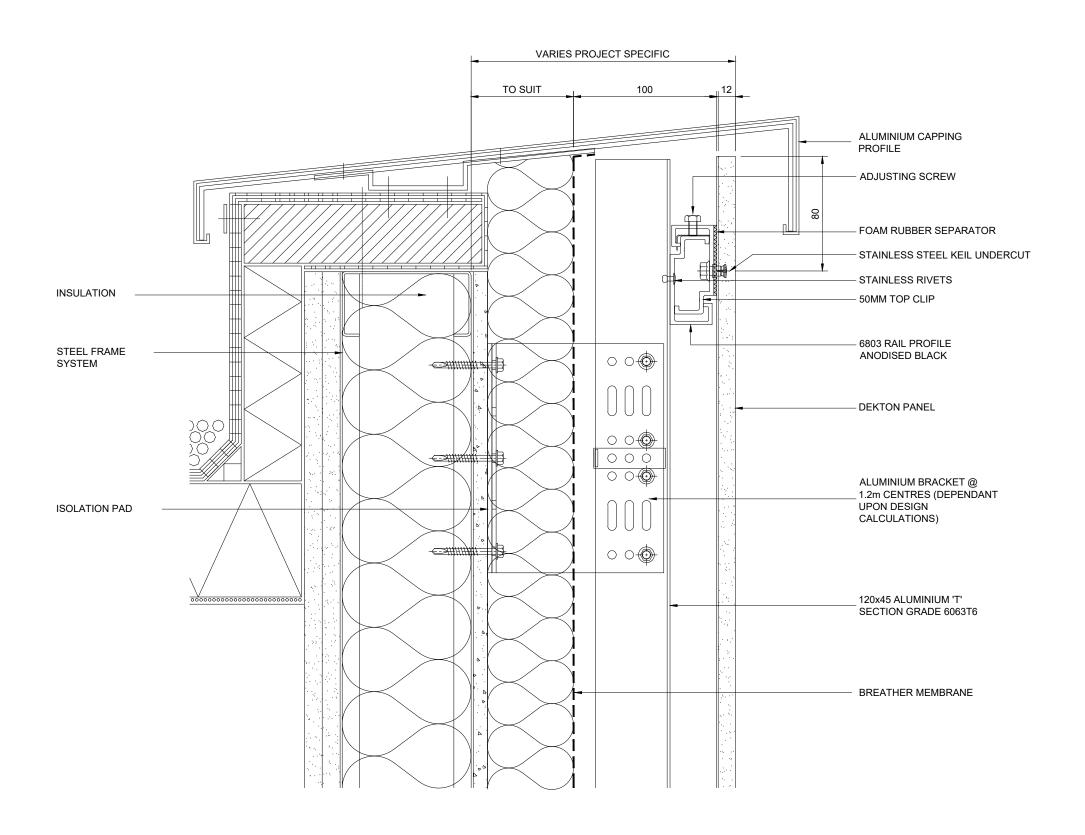

# FOR INFORMATION

Contract

DEKTON 12MM PANELS 6803 SYSTEM TO SFS

© Telling Architectural Ltd

Do not scale from this drawing. If in doub

Drawing Title :

PARAPET DETAIL

 Scale :
 Drawn :
 HB

 1 : 2.5
 Date :
 23-09-13

 Size
 Drawing No.
 Rev.

 A3
 DEK-CD04
 A

NOTE
ANY FIGS. or DIMENSIONS STATED ARISE FROM "AS DRAWN"
AND ARE SUBJECT TO CHANGE UPON DESIGN INTENT

ANY FIGS. or DIMENSIONS STATED ARISE FROM "AS DRAWN" AND ARE SUBJECT TO CHANGE UPON DESIGN INTENT