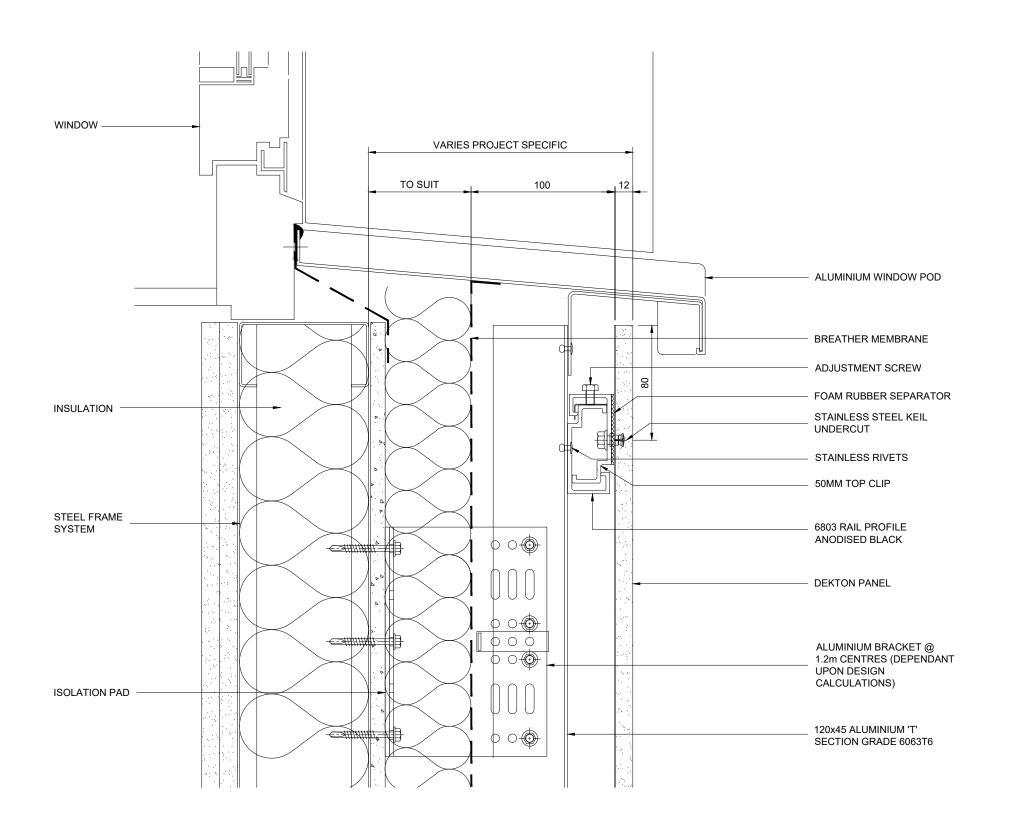

# FOR INFORMATION

DEKTON 12MM PANELS 6803 SYSTEM TO SFS

Drawing Title :

WINDOW HEAD

|  | Scale : 1 : 2.5 |             | Drawn : | НВ       |  |
|--|-----------------|-------------|---------|----------|--|
|  |                 |             | Date :  | 23-09-13 |  |
|  | Size            | Drawing No. |         | Rev.     |  |

А3 DEK-CD7

NOTE

ANY FIGS. or DIMENSIONS STATED ARISE FROM "AS DRAWN" AND ARE SUBJECT TO CHANGE UPON DESIGN INTENT

ALL ELEVATIONS ARE VIEWED FROM OUTSIDE UNLESS OTHERWISE STATED