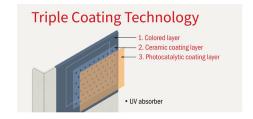

Panel Name: Cashmere Smooth

**Custom Color Options** 

Triple Coating Technology

- 1. Color Layer Factory Finish
- 2. Ceramic Coating 20 year Fade Limited Waranty
- 3. Photocatalytic Coating Self Cleaning 365 Days a Year