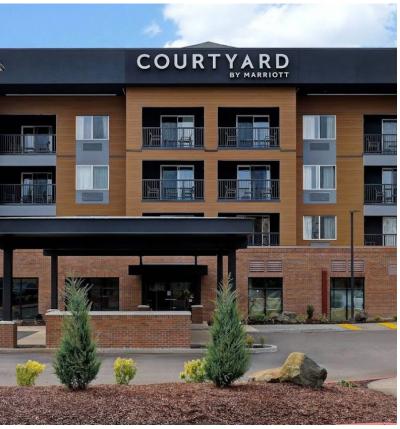

**Architect: Paradigm Architects** 

Courtyard by Marriott - Clackamas, OR

Hospitality

Panel Name: Urban Cedar

\*Panel Dimensions: L: 10' (3030mm) W: 18" (455mm) T: 5/8" (16mm) Weight: 60 lbs (27 kg)