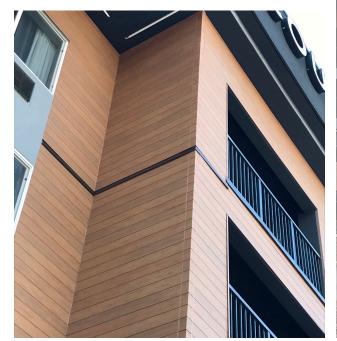

**Architect: Paradigm Architects** 

Courtyard by Marriott - Clackamas, OR

Hospitality

Panel Name: Urban Cedar

\*Panel Dimensions: L: 10' (3030mm) W: 18" (455mm) T: 5/8" (16mm) Weight: 60 lbs (27 kg)