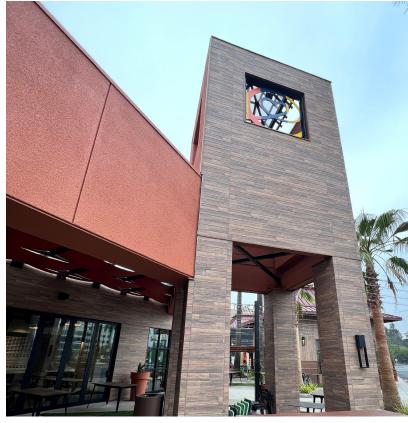

**Architect: Paradigm Architects** 

Courtyard by Marriott - Clackamas, OR

Hospitality

Panel Name: Urban Cedar

\*Panel Dimensions: L: 10' (3030mm) W: 18" (455mm) T: 5/8" (16mm) Weight: 60 lbs (27 kg)