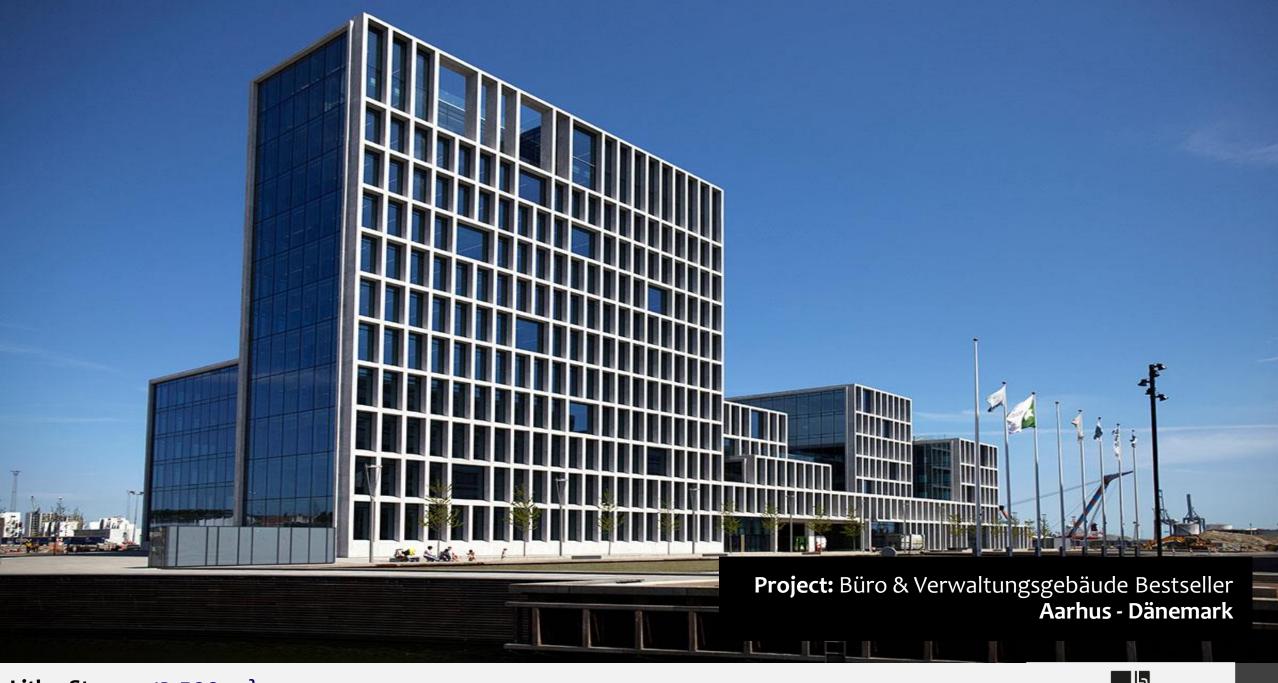

### System: Litho-Stone

Even large panels with an area of up to 7.7 m<sup>2</sup> can be hooked into the aluminium substructure without any visible fixing elements.