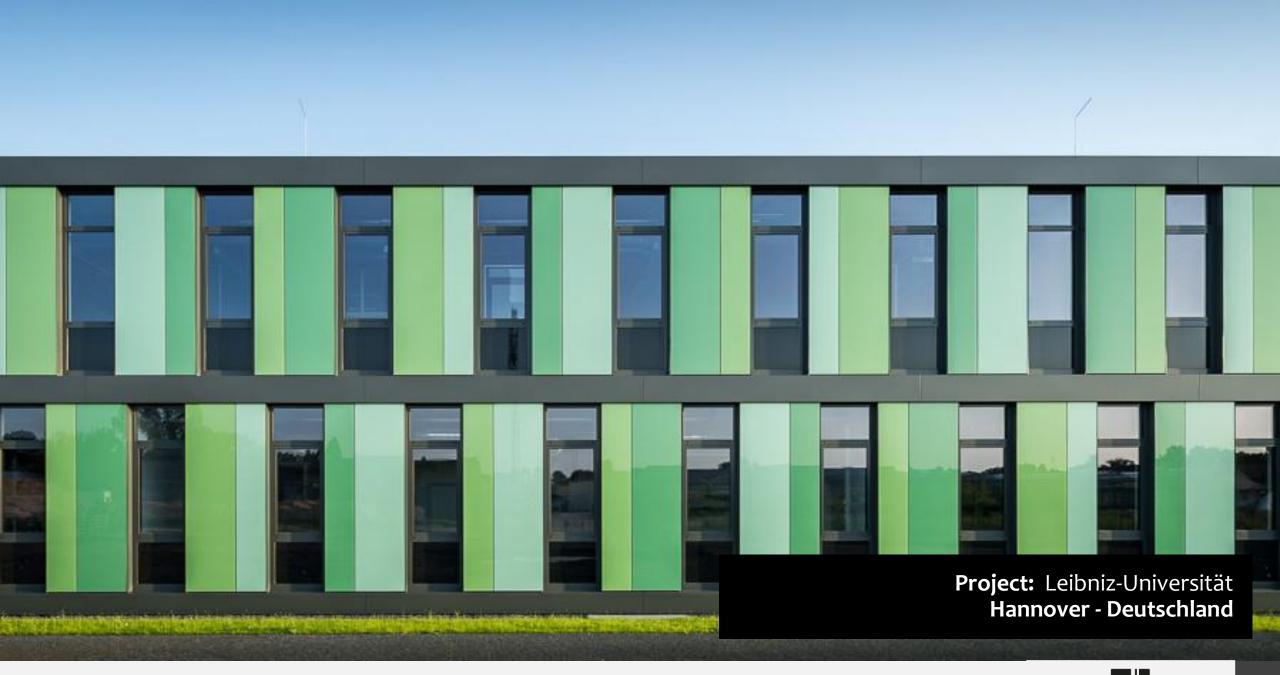

# System: Litho-Glass

The panels of toughened safety glass are available in numerous attractive colours and can even carry customised digital printing.