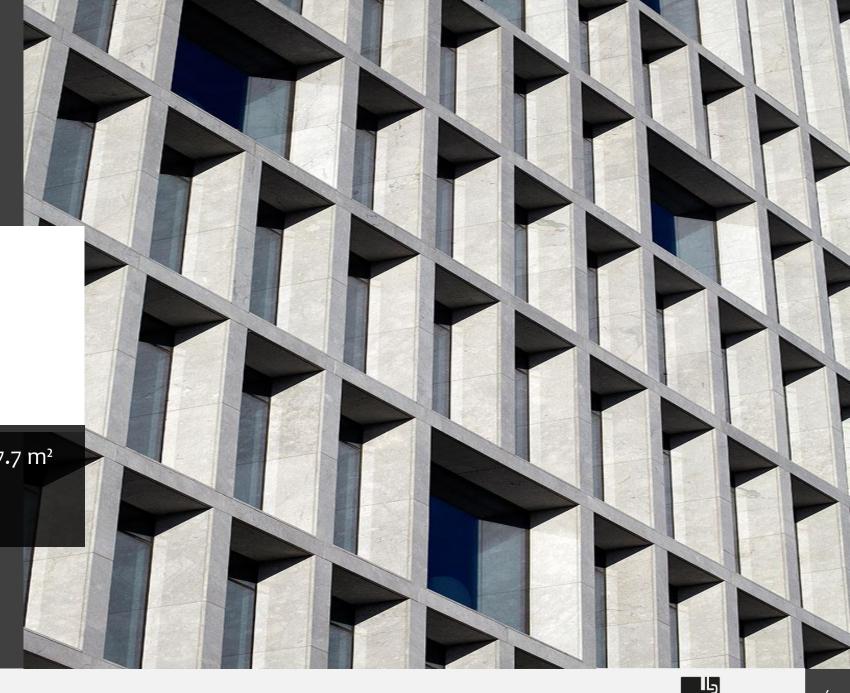

### System: Litho-Stone

Even large panels with an area of up to 7.7 m<sup>2</sup> can be hooked into the aluminium substructure without any visible fixing elements.