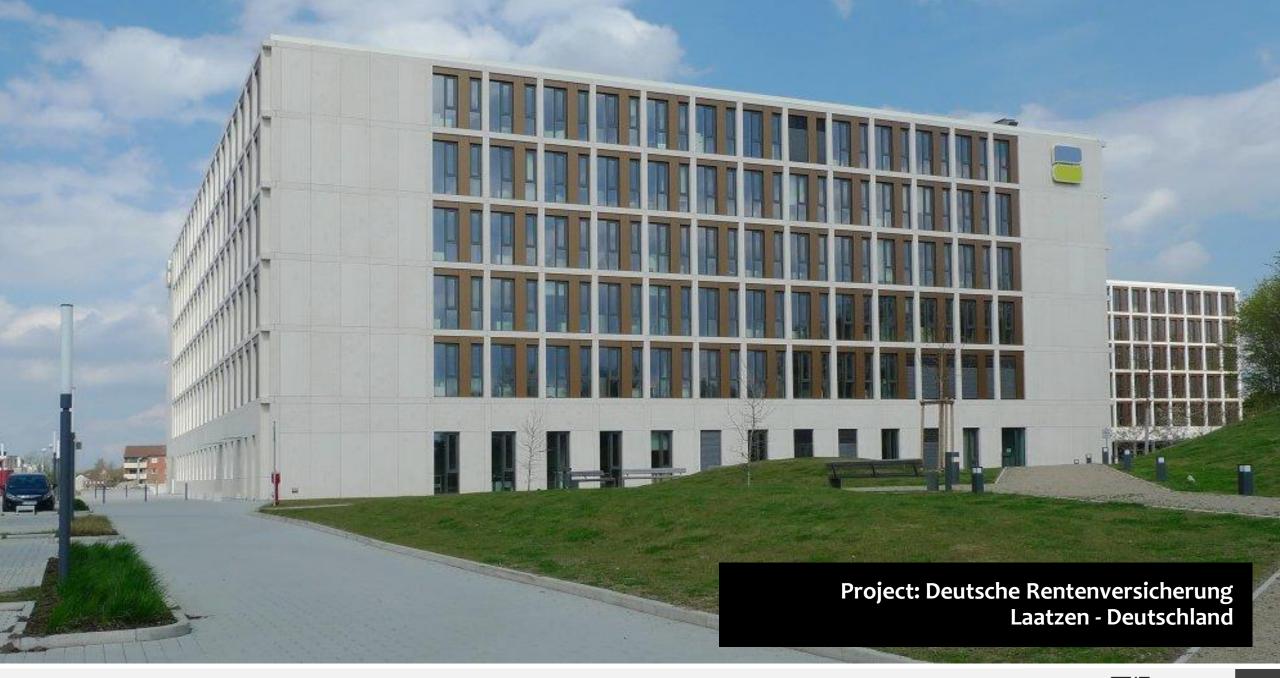

### System: Litho-Stone

Even large panels with an area of up to 7.7 m<sup>2</sup> can be hooked into the aluminium substructure without any visible fixing elements.