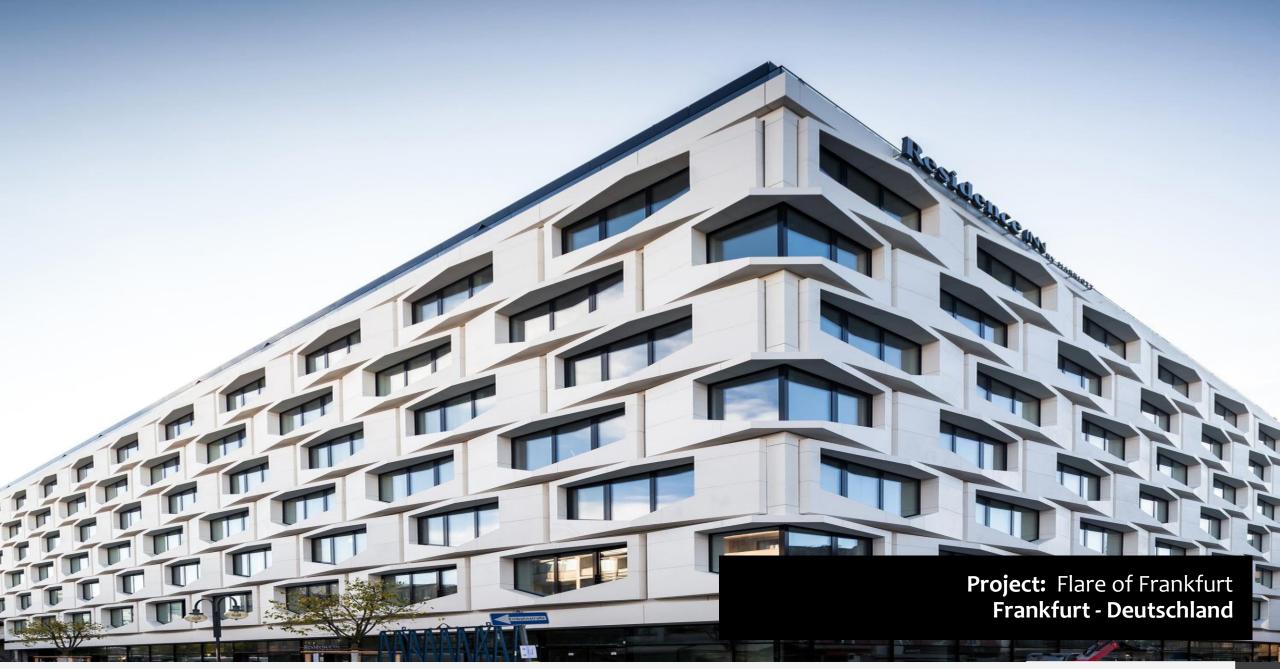

### System: Litho-Stone

Even large panels with an area of up to 7.7 m<sup>2</sup> can be hooked into the aluminium substructure without any visible fixing elements.