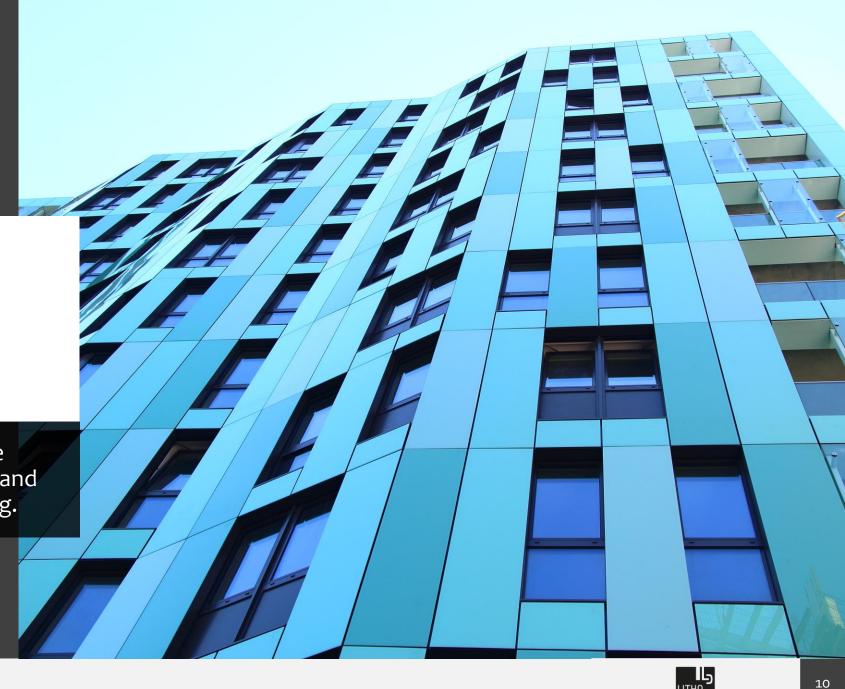

### <u>Light - Lighter - Lithodecor</u>

- low weight per unit area of all systems.
- Easy combinations with other facade systems.
- Highest resistance to mechanical action.
- weather-independent and quick assembly.
- Large formats and shapes where other systems reach their limits.