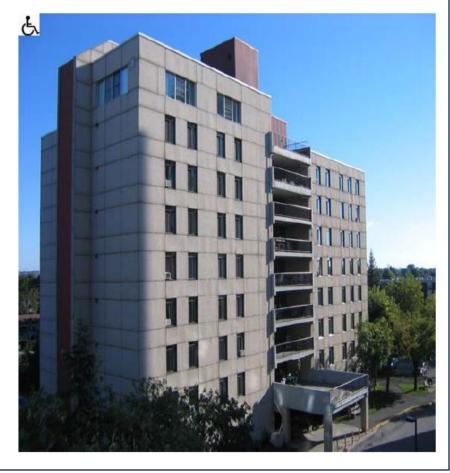

# Ke

Built 1975 w/ Steni Panels

Panels Removed, insulated and reclad w/ same Steni Panels 2016

#### Adresse

26, rue Clalre (J8T 5V7)

Gatlneau

Année de construction: 1975

Structure: Béton

Catégorle: Personnes âgées

Nombre d'étages: 9

Nombre de logements: 80