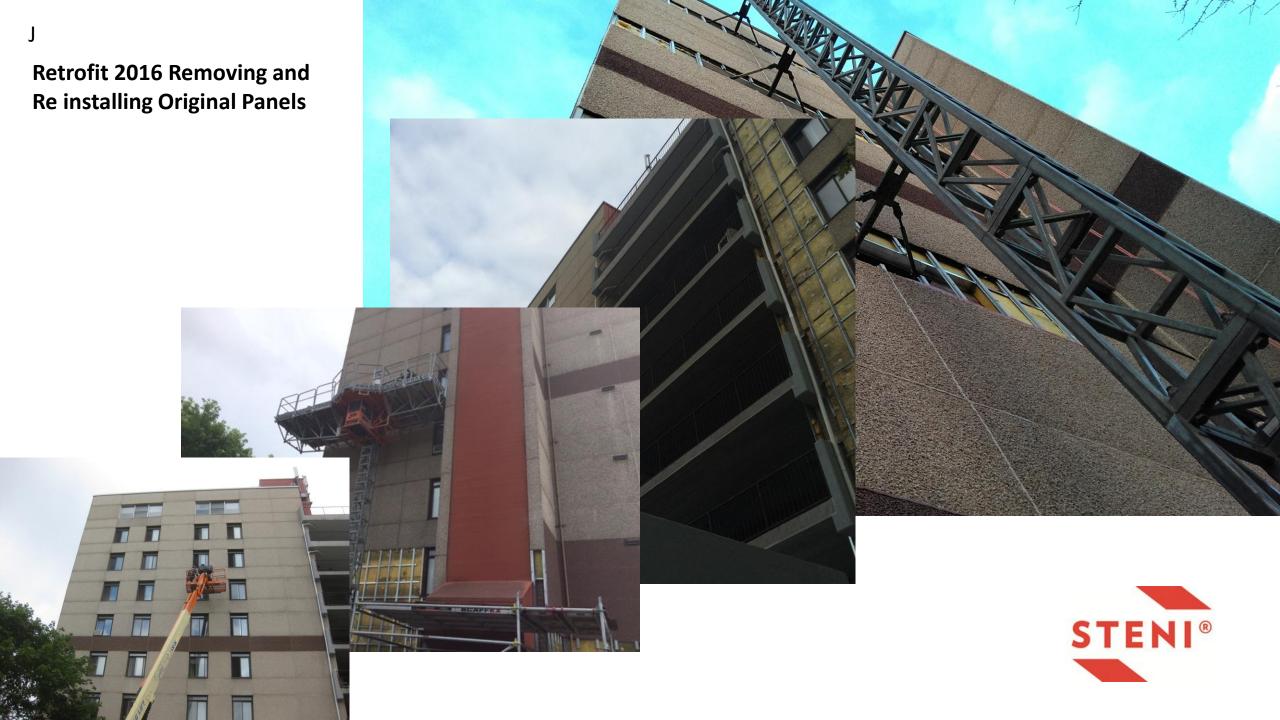

### J

# Ke

Built 1975 w/ Steni Panels

Panels Removed, insulated and reclad w/ same Steni Panels 2016

# Really. Now that is sustainability