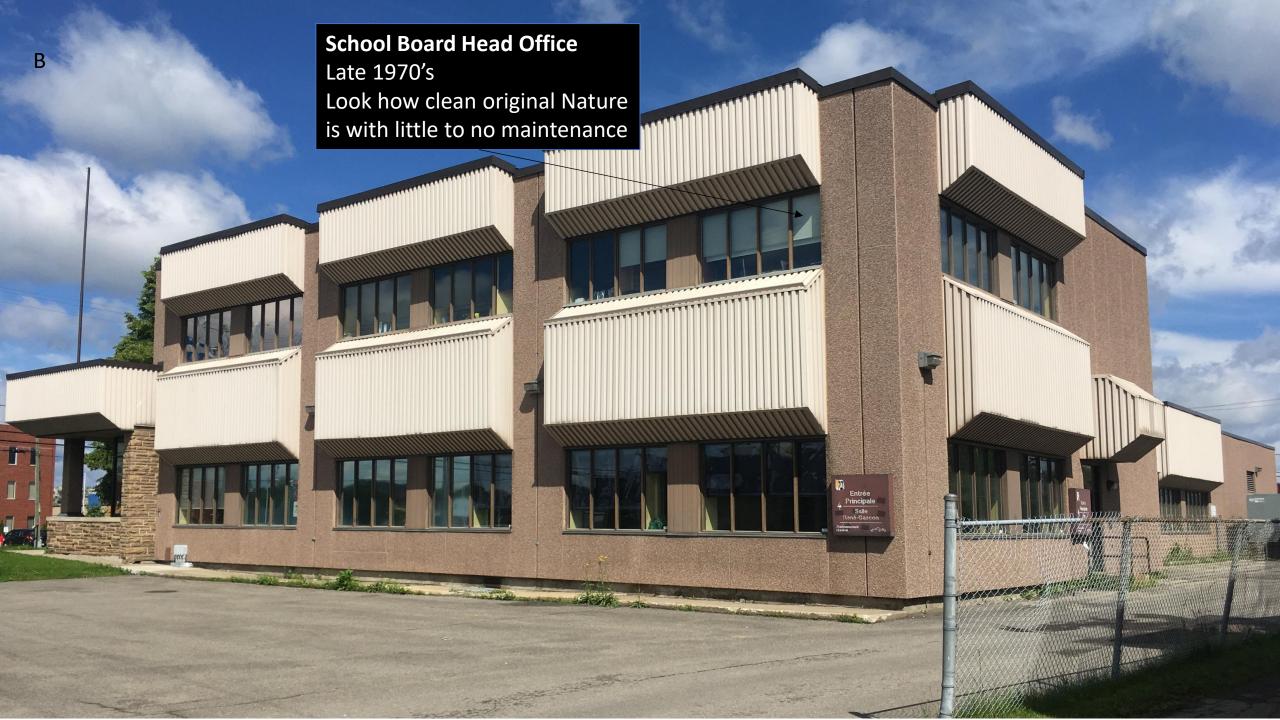

ability

### **Propriétaire**

Office municipal d'habitation de Gatineau

#### **Architectes**

Tolchinski & Goodz

#### Adresse

26, rue Clalre (J8T 5V7)

Gatlneau

Année de construction: 1975

Structure: Béton

Catégorle: Personnes âgées

Nombre d'étages: 9

Nombre de logements: 80

Typologie: 72x1cc

8x2cc

Salle communautaire: Oui

Ascenseurs: Oui













## Recladding Does Not Stop There

- Norwegian recycled panel example
- Father Bressani, North York
- Father McGivney, Markham
- Homeland P.S., Mississauga
- Sacred Heart CHS, Toronto
- And too many to list...







35 year old recycled Steni panels









## After Father Bressani Pretium Engineering







### After Father Bressani Pretium Engineering







B
Before Homeland P.S.
Pretium Engineering