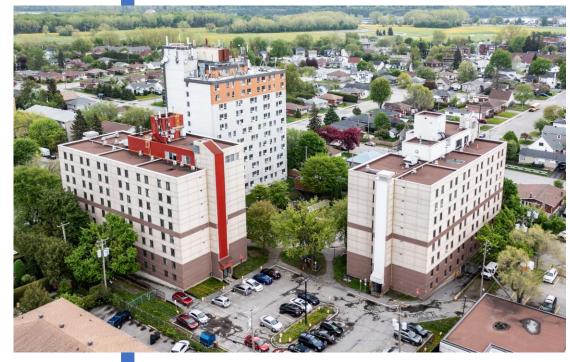

# Ke

Built 1975 w/ Steni Panels

Panels Removed, insulated and reclad w/ same Steni Panels 2016

#### Adresse

26, rue Clalre (J8T 5V7)

Gatlneau

Année de construction: 1975

Structure: Béton

Catégorle: Personnes âgées

Nombre d'étages: 9

Nombre de logements: 80

Typologie: 72x1cc

8x2cc

Salle communautaire: Oui

Ascenseurs: Oui