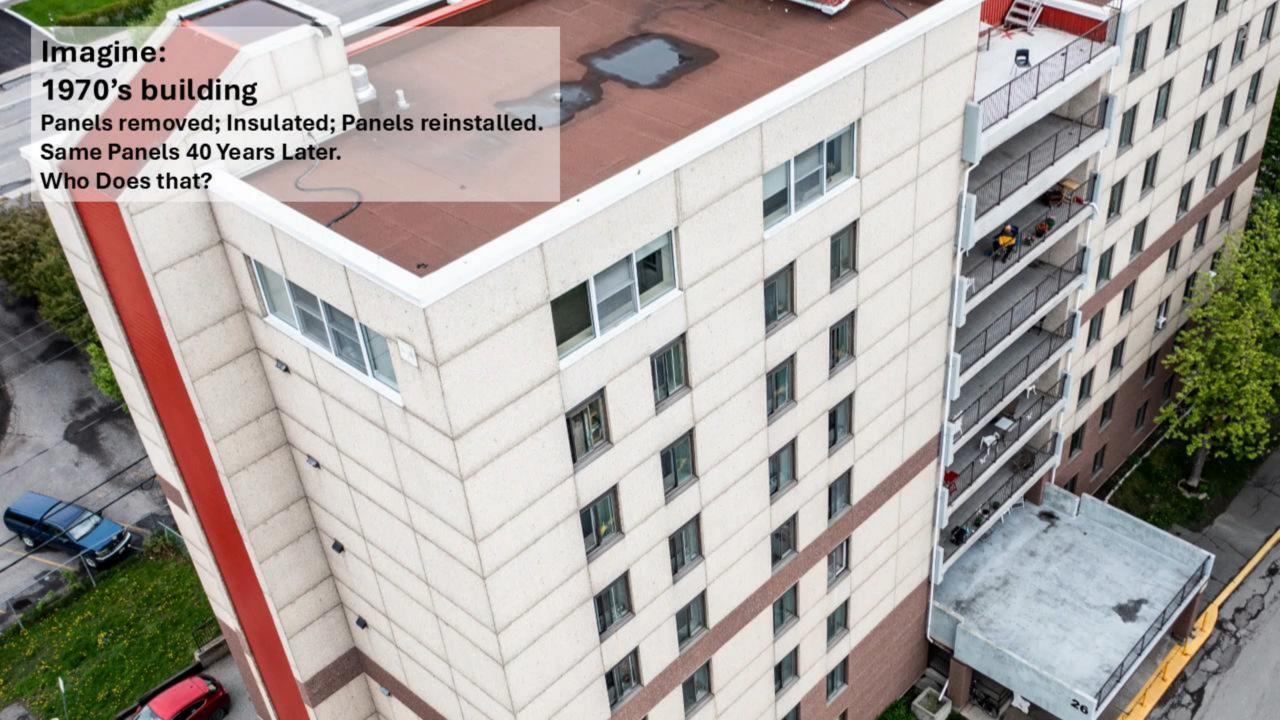

# Ke

Built 1975 w/ Steni Panels

Panels Removed, insulated and reclad w/ same Steni Panels 2016

# Really. Now that is sustainability