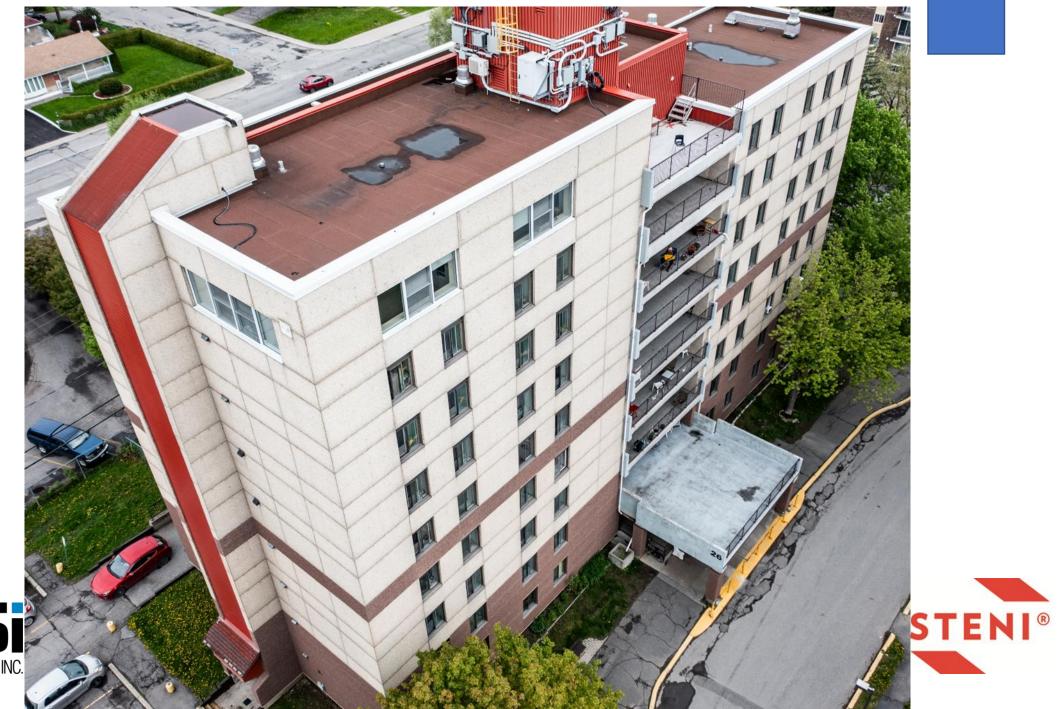

Inspired – STENI\*
Comprehensive Recladding
Gatineau Affordable Housing

Gatineau Quebec

# Ke

Built 1975 w/ Steni Panels

Panels Removed, insulated and reclad w/ same Steni Panels 2016

### **Propriétaire**

Office municipal d'habitation de Gatineau

#### Adresse

26, rue Clalre (J8T 5V7)

Gatlneau

Année de construction: 1975

Structure: Béton

Catégorle: Personnes âgées

Nombre d'étages: 9

Nombre de logements: 80

Typologie: 72x1cc

8x2cc

Salle communautaire: Oui

Ascenseurs: Oui