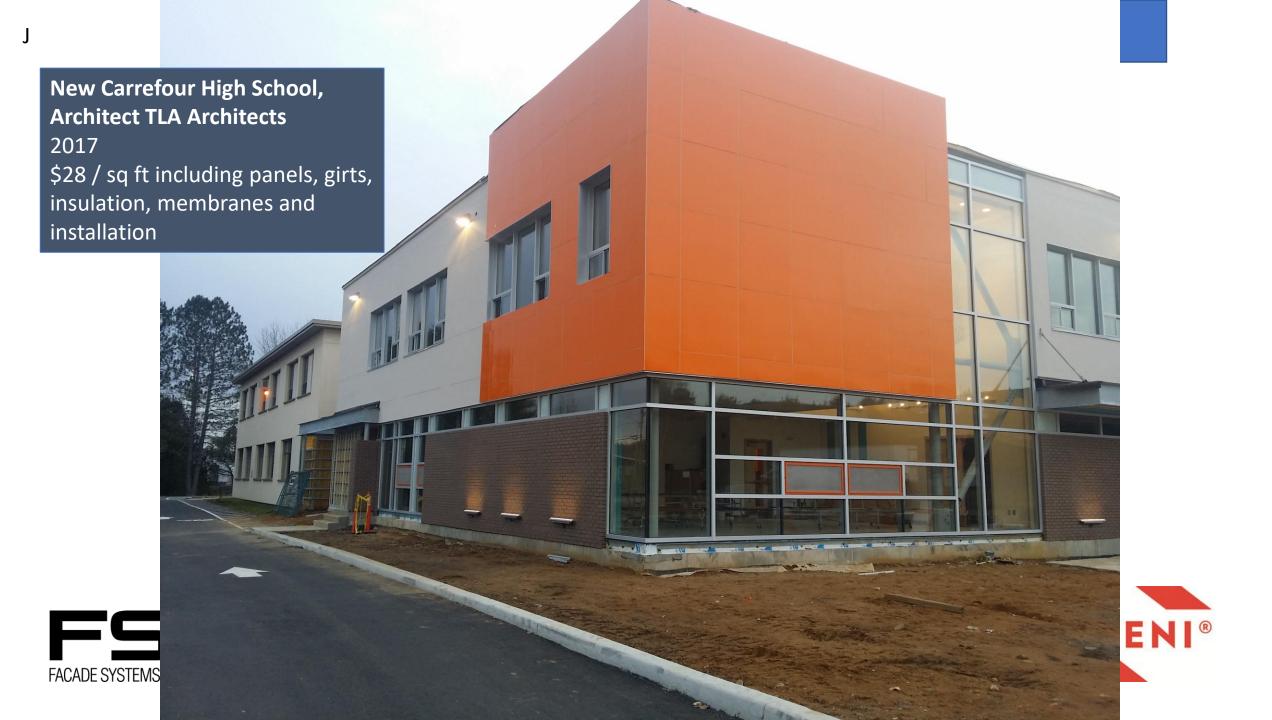

sustainability

### **Propriétaire**

Office municipal d'habitation de Gatineau

#### **Architectes**

Tolchinski & Goodz

#### Adresse

26, rue Clalre (J8T 5V7)

Gatlneau

Année de construction: 1975

Structure: Béton

Catégorle: Personnes âgées

Nombre d'étages: 9

Nombre de logements: 80

Typologie: 72x1cc

8x2cc

Salle communautaire: Oui

Ascenseurs: Oui













## Recladding Does Not Stop There

- Norwegian recycled panel example
- Father Bressani, North York
- Father McGivney, Markham
- Homeland P.S., Mississauga
- Sacred Heart CHS, Toronto
- And too many to list...







35 year old recycled Steni panels









## After Father Bressani Pretium Engineering







### After Father Bressani Pretium Engineering







B
Before Homeland P.S.
Pretium Engineering