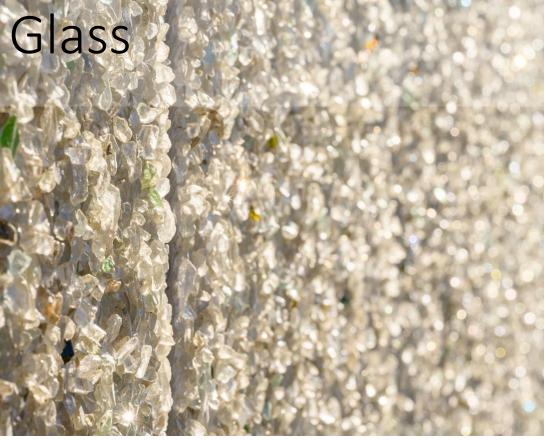

**Steni Nature – N**atural stone in four grades, various textures + recycled glass surfaces

Now, let's back that up a bit

Real men don't use bandage's

# Steni Nature – Stone & Glass

- J Best Design Solution for High Traffic Areas, like Schools
  - FRP with a stone core
  - 60 years in Canada; 60 year warranty.
  - Norway & Montreal.
  - Hundreds of projects in Canada.
  - Natural stone and glass textured finish.
  - Smooth colour or custom image panels.
  - Foundation panels.
  - Order the length what you want
  - Or have standards cut in Montreal.
  - Ease of installation: exposed, hidden and ship lap fastening