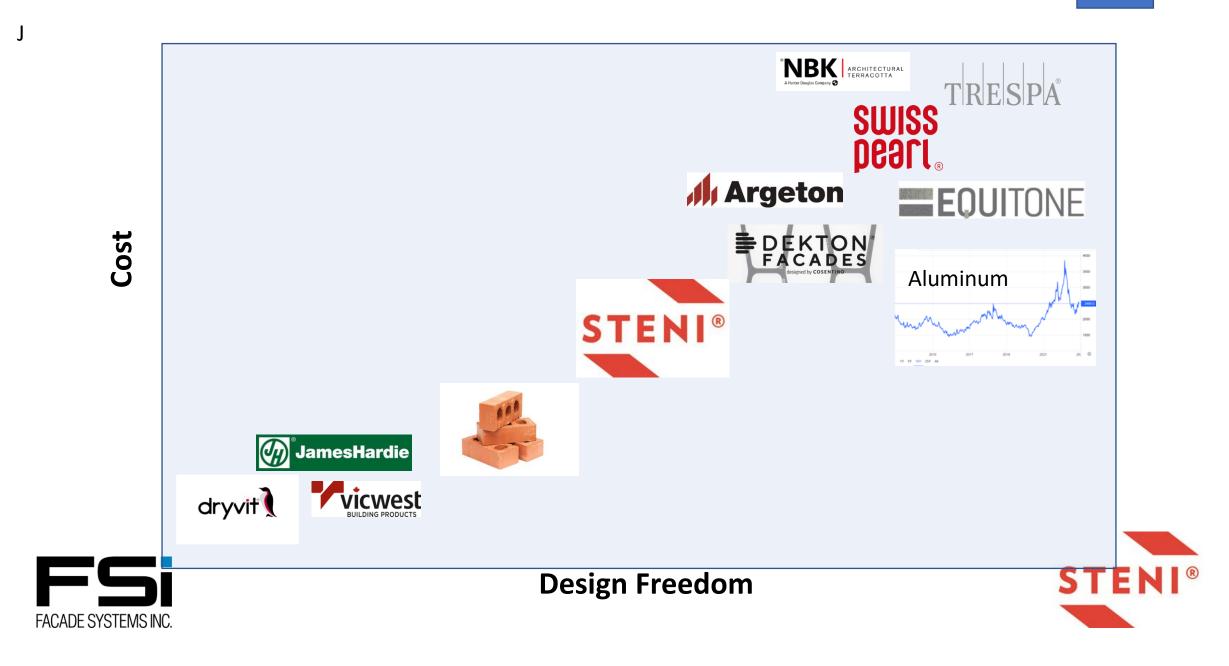

ON TO STUDIES





#### **Budget Prices**

| Nature | Colour | Vision | Terra* |
|--------|--------|--------|--------|
| \$11   | \$14   | \$18   | \$9    |

- Optimize widths helps.
- Length flexibility to enhance utilization.
- Simple cutting, drilling, attachment to site conditions.
- Suits high performance and simple subsystem.
- Excellent for recladding.
- Nature at grade, colour above common from schools.

**CTFNI®** 



J

#### New Here...Not

#### Projects across Canada

You have been looking at Steni projects and probably did not know it. Hundreds and hundreds of projects in Ontario and Quebec, especially. Far North projects as far as

Cambridge Bay.









60 Year Warranty

Buildings in Canada that old, no claims.



# Cut to length

Inventory in Montreal!





J

Meet Budget



# Strong Colours

Four main colour groups with 60 standard colour options and three gloss finishes



J







# Steni Colour as art, Scott Thoe, CNC-cut



#### TUOMARILAN KINDERGARDEN — FINLAN Architect Claudia Auer & Nicias Sandâs

1

....

1000

ihdi 🛫

R

# Steni Vision

Freedom and expression – Standard designs and custom options to allow freedom of expression



FACADE SYSTEMS INC.









### Natural Stone Finishes

Four main colour options - with four standard material grades



J

# Steni Nature – Stone & Glass









- J Best Design Solution for High Traffic Areas, like Schools
  - FRP with a stone core
  - 60 years in Canada; 60 year warranty.
  - Norway & Montreal.
  - Hundreds of projects in Canada.
  - Natural stone and glass textured finish.
  - Smooth colour or custom