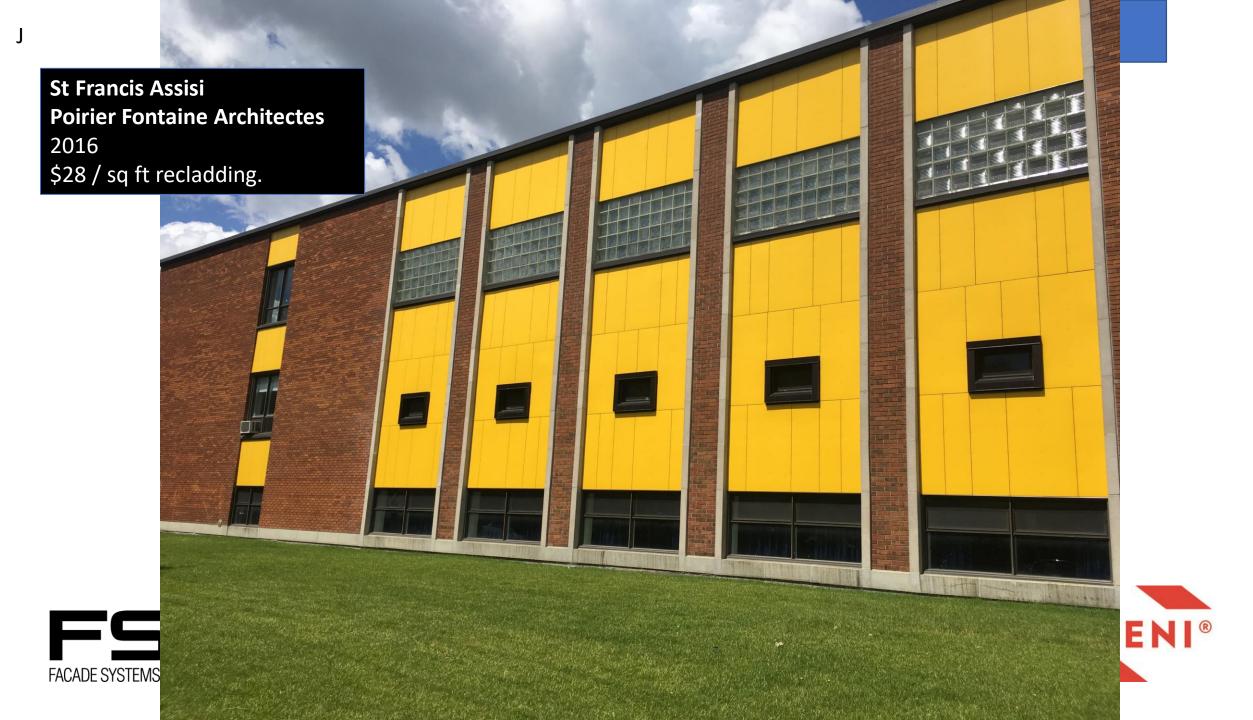

Recladding 2014 \$40 / sq ft [small area] including panels, girts, insulation, membranes and installation on steel studs

SCOLE MARIE-CLARAC

R

Ecole Marie-Clarac School Board 2015 \$28 / sq ft recladding. Façade, soffits and returns.