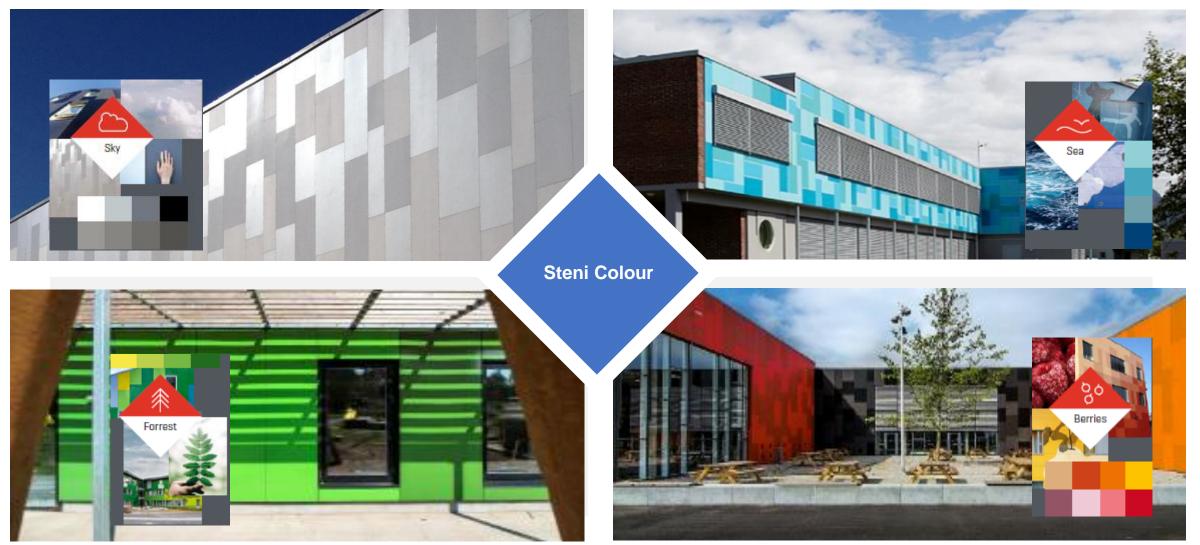

# Surfaces

**Steni Vision Custom –** allows for individuality and expression in design

**Steni Vision Standard –** takes standard patterns and designs

**Steni Colour** – offers a wide range of colour options and gloss finishes

# Strong Colours

Four main colour groups with 60 standard colour options and three gloss finishes

J