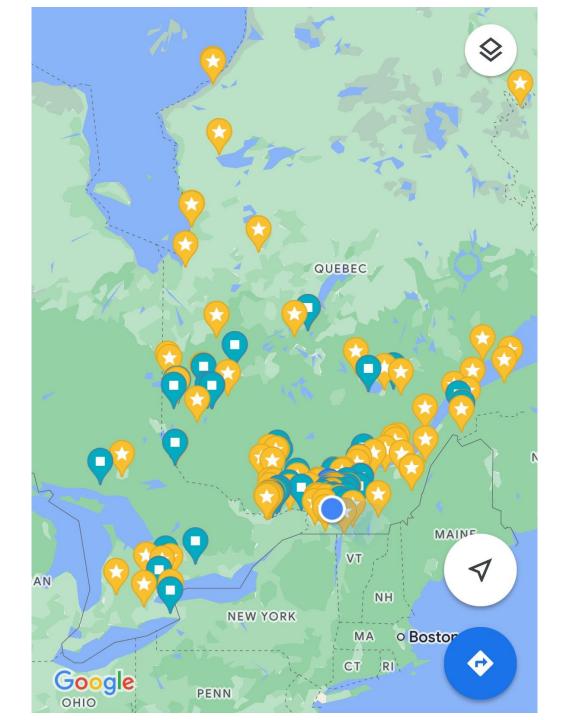

#### Projects across Canada

You have been looking at Steni projects and probably did not know it. Hundreds and hundreds of projects in Ontario and Quebec, especially. Far North projects as far as

Cambridge Bay.