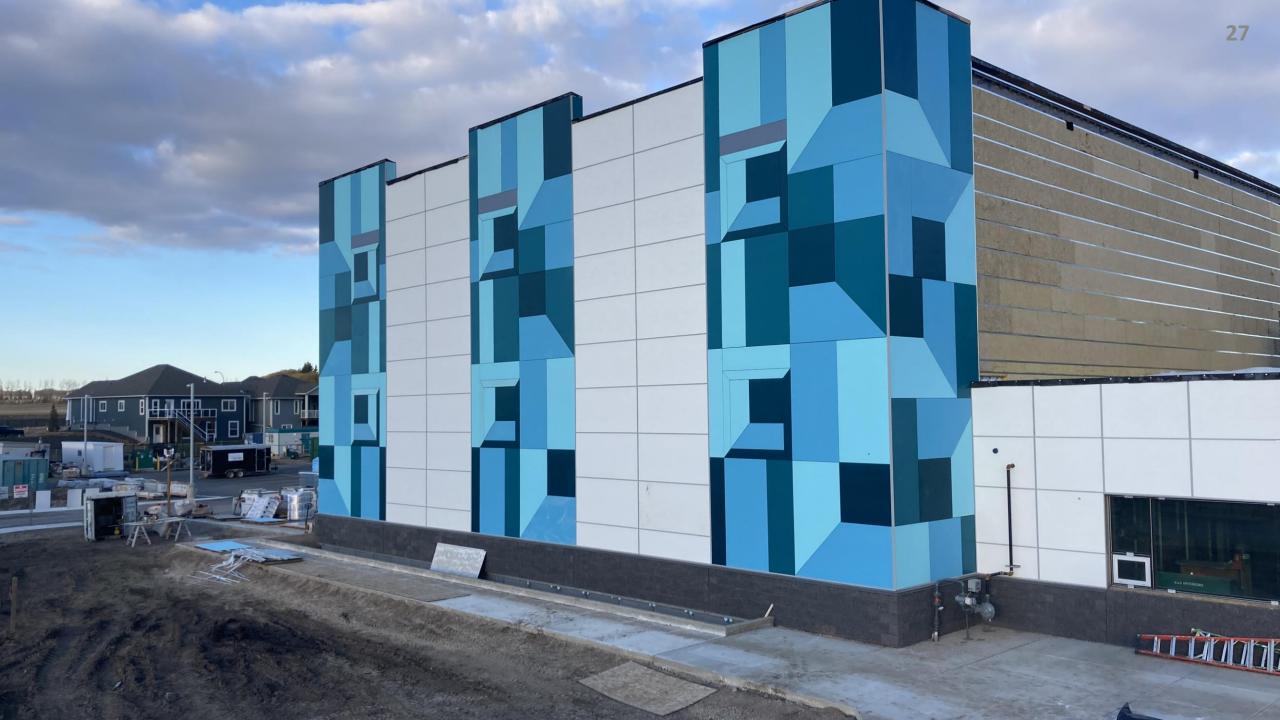

-|--------|
| \$11   | \$14   | \$18   | \$9    |

- Optimize widths helps.
- Length flexibility to enhance utilization.
- Simple cutting, drilling, attachment to site conditions.
- Suits high performance and simple subsystem.
- Excellent for recladding.
- Nature at grade, colour above common from schools.

**CTFNI®** 



J

#### New Here...Not

#### Projects across Canada

You have been looking at Steni projects and probably did not know it. Hundreds and hundreds of projects in Ontario and Quebec, especially. Far North projects as far as

Cambridge Bay.









60 Year Warranty

Buildings in Canada that old, no claims.



# Cut to length

Inventory in Montreal!





J

Meet Budget



# Strong Colours

Four main colour groups with 60 standard colour options and three gloss finishes



J







# Steni Colour as art, Scott Thoe, CNC-cut



#### TUOMARILAN KINDERGARDEN — FINLAN Architect Claudia Auer & Nicias Sandâs

1

....

1000

ihdi 🛫

R

# Steni Vision

Freedom and expression – Standard designs and custom options to allow freedom of expression



FACADE SYSTEMS INC.









### Natural Stone Finishes

Four main colour options - with four standard material grades



J

# Steni Nature – Stone & Glass









- J Best Design Solution for High Traffic Areas, like Schools
  - FRP with a stone core
  - 60 years in Canada; 60 year warranty.
  - Norway & Montreal.
  - Hundreds of projects in Canada.
  - Natural stone and glass textured finish.
  - Smooth colour or custom image panels.
  - Foundation panels.
  - Order the length what you want
  - Or have standards cut in Montr