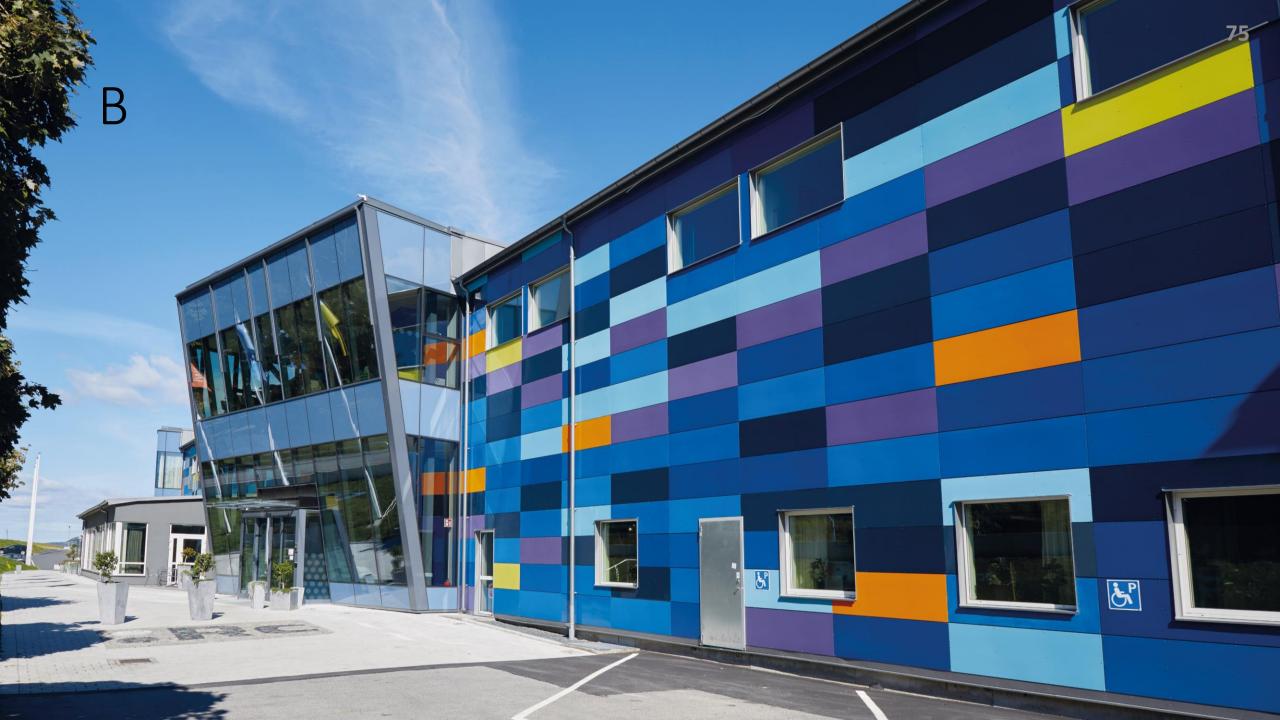

# Surfaces

**Steni Vision Custom –** allows for individuality and expression in design

**Steni Vision Standard –** takes standard patterns and designs

**Steni Colour** – offers a wide range of colour options and gloss finishes

**Steni Nature – N**atural stone in four grades, various textures + recycled glass surfaces

Now, let's back that up a bit

Real men don't use bandage's