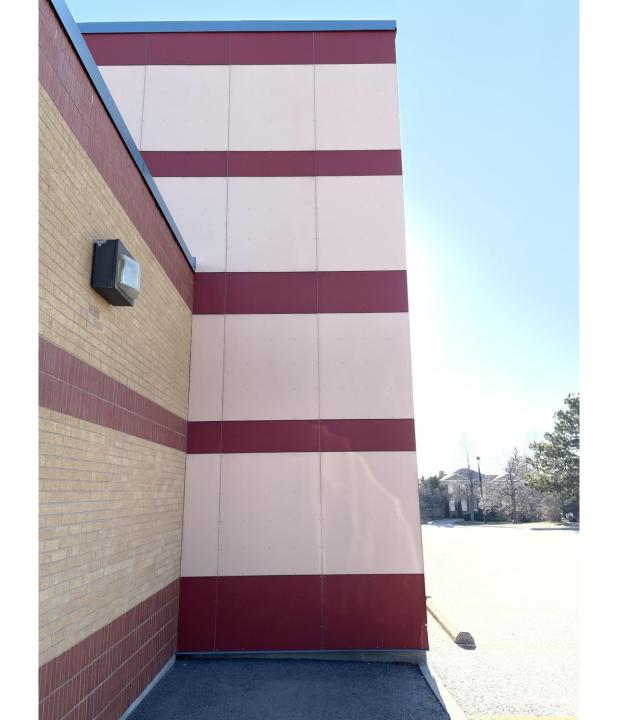

# One colour and three gloss degrees – pre cut formats

FACADE SYSTEMS INC.

B Gloss degrees – matte, semi matte and high gloss

# Strong Colours

Four main colour groups with 60 standard colour options and three gloss finishes

J