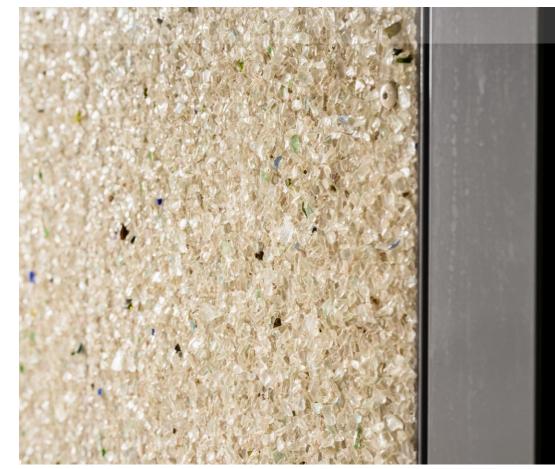

**Steni Nature – N**atural stone in four grades, various textures + recycled glass surfaces

Now, let's back that up a bit

Real men don't use bandage's

# Steni Nature – Stone & Glass

- J Best Design Solution for High Traffic Areas, like Schools
  - FRP with a stone core
  - 60 years in Canada; 60 year warranty.
  - Norway & Montreal.
  - Hundreds of projects in Canada.
  - Natural stone and glass textured finish.
  - Smooth colour or custom image panels.
  - Foundation panels.
  - Order the length what you want
  - Or have standards cut in Montreal.
  - Ease of installation: exposed, hidden and ship lap fastening