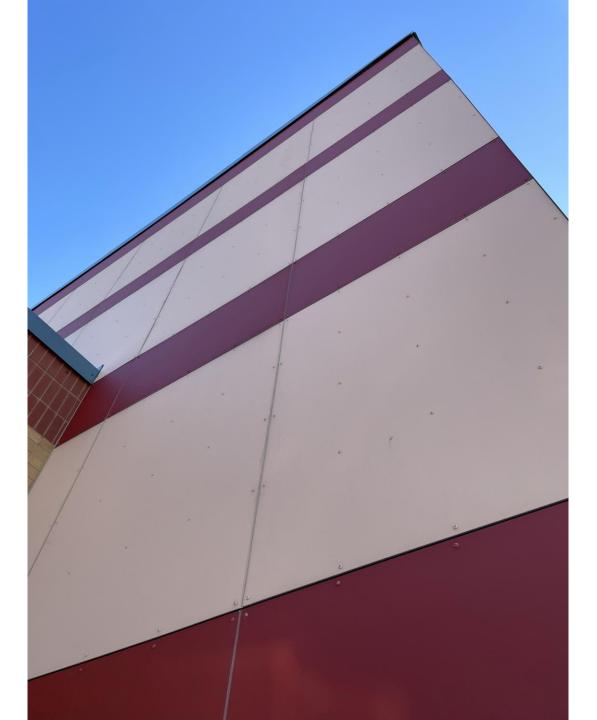

# One colour and three gloss degrees – pre cut formats

FACADE SYSTEMS INC.

B Gloss degrees – matte, semi matte and high gloss

# Strong Colours

Four main colour groups with 60 standard colour options and three gloss finishes

J