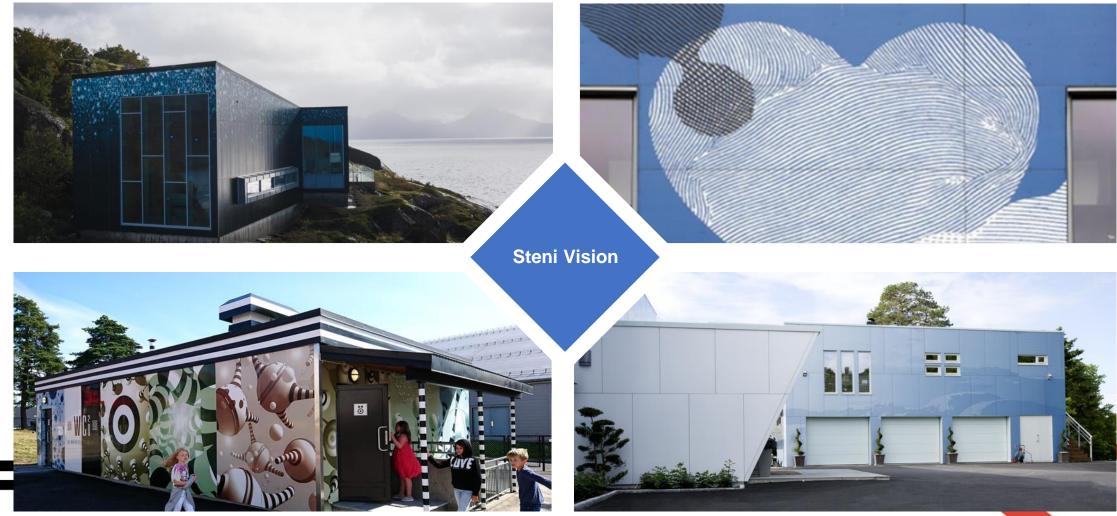

# Surfaces

**Steni Vision Custom –** allows for individuality and expression in design

**Steni Vision Standard –** takes standard patterns and designs

**Steni Colour** – offers a wide range of colour options and gloss finishes