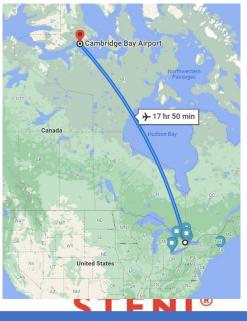

#### Projects across Canada

You have been looking at Steni projects and probably did not know it. Hundreds and hundreds of projects in Ontario and Quebec, especially. Far North projects as far as

Cambridge Bay.