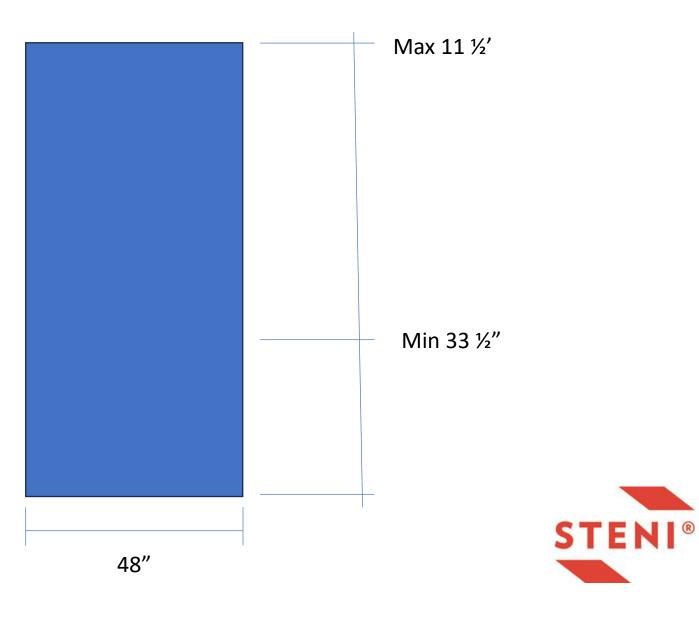

#### **Budget Prices**

| Nature | Colour | Vision | Terra* |
|--------|--------|--------|--------|
| \$11   | \$14   | \$18   | \$9    |

- Optimize widths helps.
- Length flexibility to enhance utilization.
- Simple cutting, drilling, attachment to site conditions.
- Suits high performance and simple subsystem.
- Excellent for recladding.
- Nature at grade, colour above common from schools.

# Cut to length

Inventory in Montreal!

J

Meet Budget