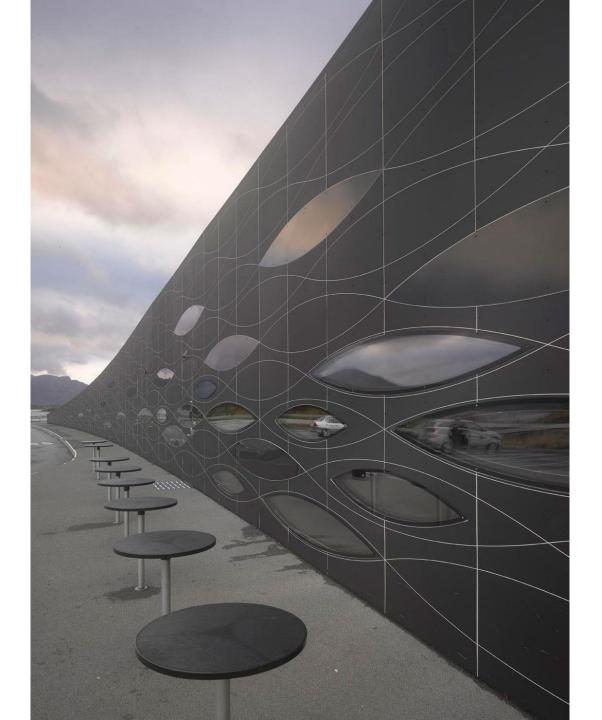

# Surfaces

**Steni Vision Custom –** allows for individuality and expression in design

**Steni Vision Standard –** takes standard patterns and designs

**Steni Colour** – offers a wide range of colour options and gloss finishes

# Steni Vision

Freedom and expression – Standard designs and custom options to allow freedom of expression

FACADE SYSTEMS INC.