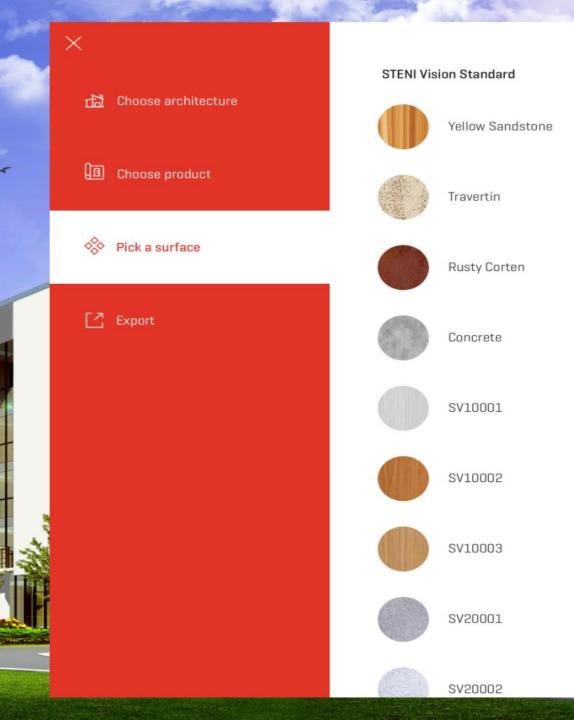

# Surfaces

**Steni Vision Custom –** allows for individuality and expression in design

**Steni Vision Standard –** takes standard patterns and designs

**Steni Colour** – offers a wide range of colour options and gloss finishes

# Steni Vision

Freedom and expression – Standard designs and custom options to allow freedom of expression

FACADE SYSTEMS INC.

# Pattern Generator

ASS DE

Ð