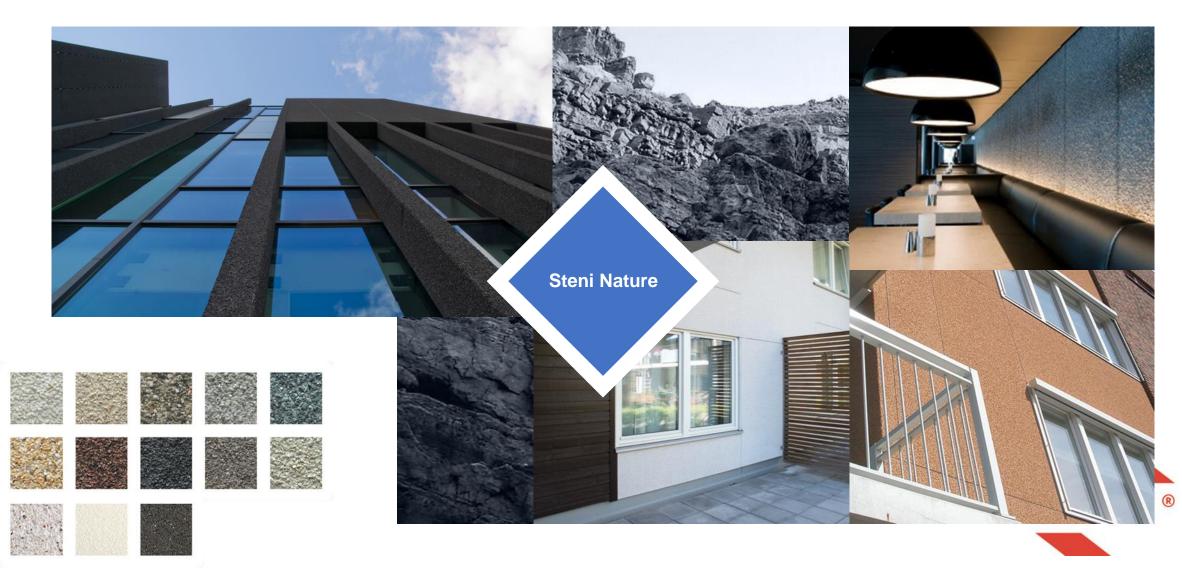

**Steni Nature – N**atural stone in four grades, various textures + recycled glass surfaces

Now, let's back that up a bit

Real men don't use bandage's

### Natural Stone Finishes

Four main colour options - with four standard material grades

J

# Steni Nature – Stone & Glass

- J Best Design Solution for High Traffic Areas, like Schools
  - FRP with a stone core
  - 60 years in Canada; 60 year warranty.
  - Norway & Montreal.
  - Hundreds of projects in Canada.
  - Natural stone and glass textured finish.
  - Smooth colour or custom image panels.
  - Foundation panels.
  - Order the length what you want
  - Or have standards cut in Montreal.
  - Ease of installation: exposed, hidden and ship lap fastening