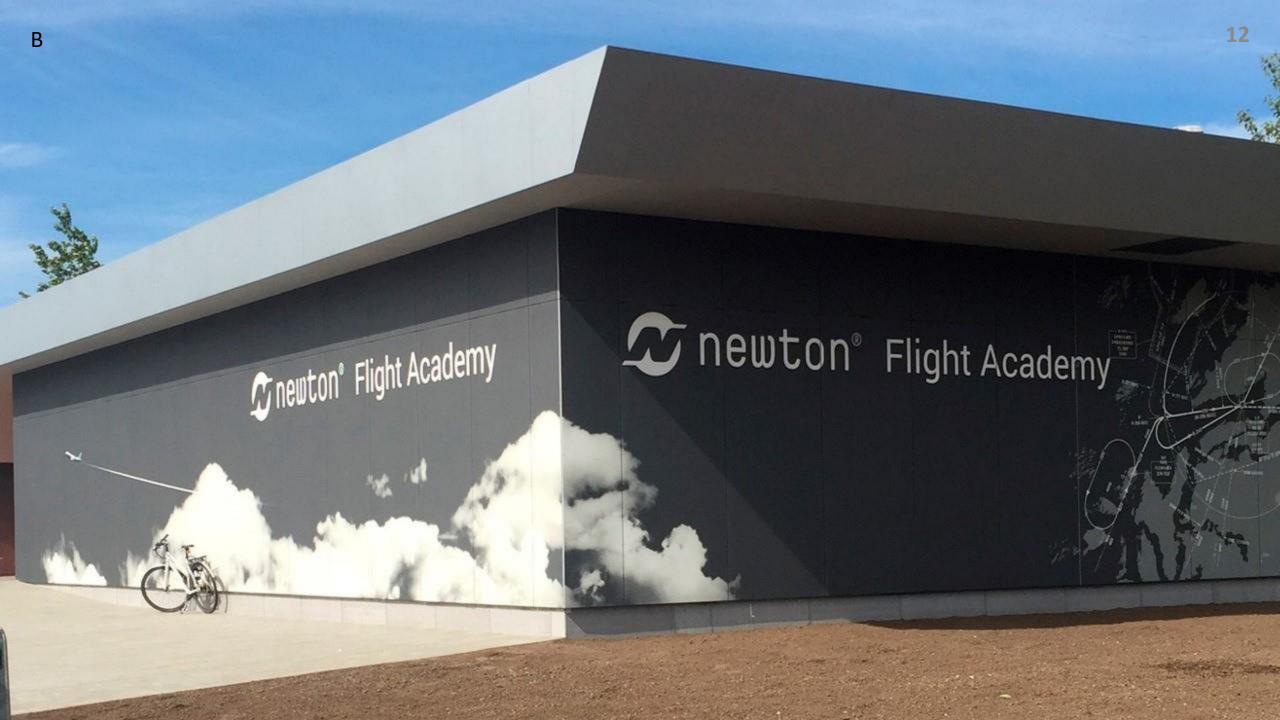

# One colour and three gloss degrees – pre cut formats

FACADE SYSTEMS INC.

B Gloss degrees – matte, semi matte and high gloss