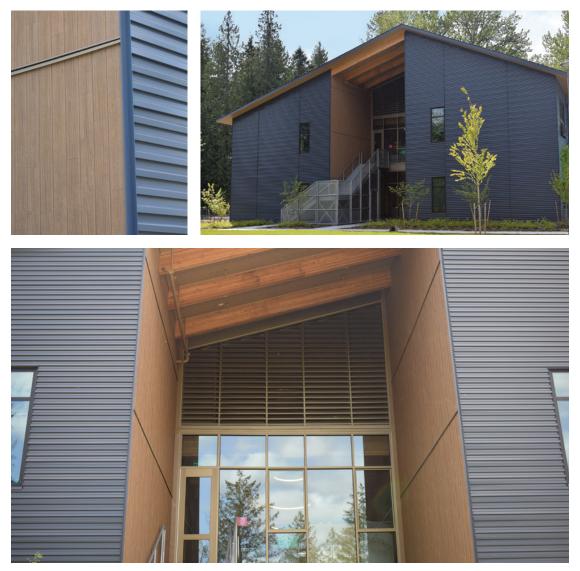

### **PROJECT: Elementary School** – Monroe, WA

Products used:

Rustic Wood Colors used: Caramel Application: Vertical

CERACLAD provides the complete installation package to your jobsite including panels, accessories and hardware. All products are individually packed and marked for your convenience. CERACLAD helps you to deliver fast, high quality rainscreen installations on every project – every time.