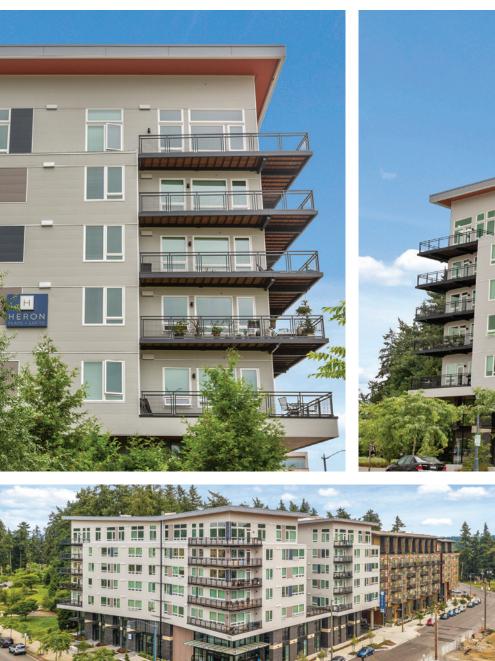

## **PROJECT: Medical Center** – Everett, WA

Products used:

Contemporary Smooth Colors used: Wasabi Application: Horizontal "Re-cladding with CERACLAD not only elevates the property value with its aesthetic improvements, but results in big savings for the owners because it requires very little maintenance."

GroupHealth

RONIMAN