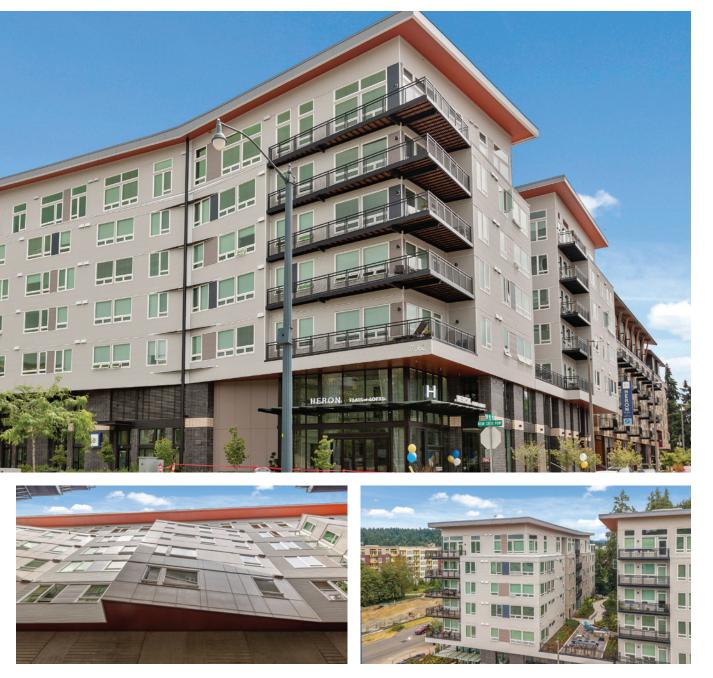

## **PROJECT: Multi-Family Residential Building** – Seattle, WA

#### Products used:

Contemporary Smooth Colors used: Linen Application: Horizontal

Contemporary Smooth Colors used : Slate Application : Horizontal