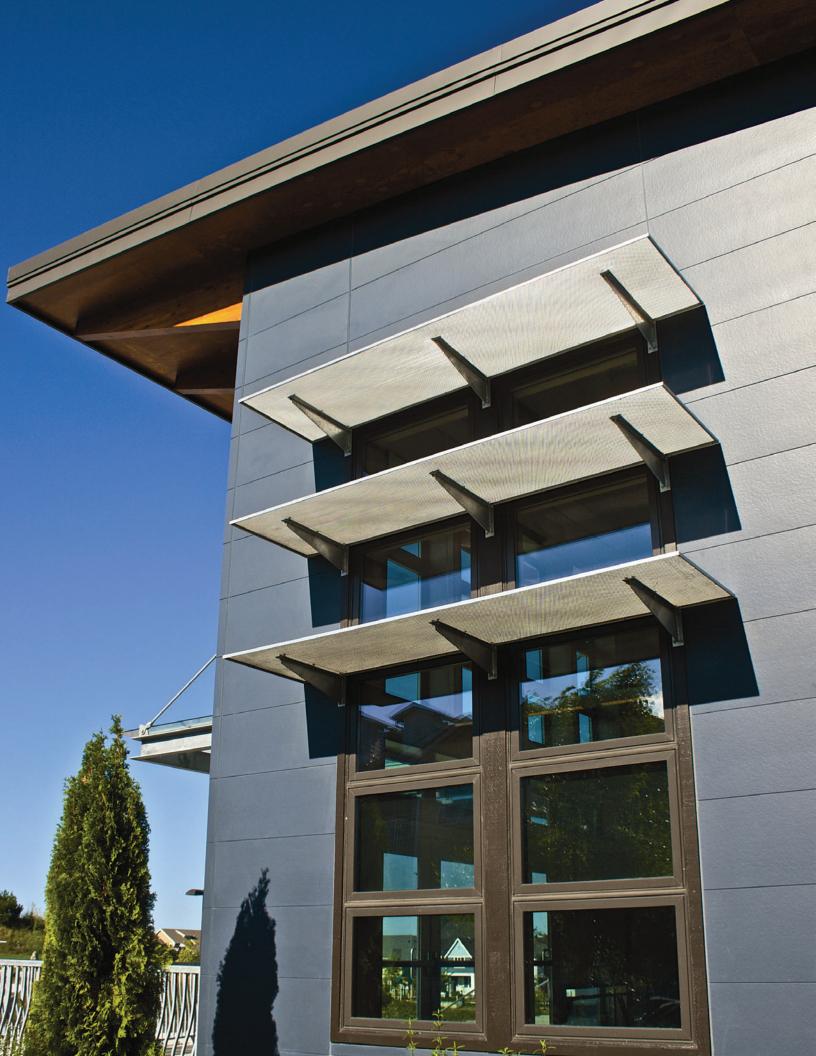

### **PROJECT: Elementary School** – Monroe, WA

Products used:

Rustic Wood Colors used: Caramel Application: Vertical

CERACLAD provides the complete installation package to your jobsite including panels, accessories and hardware. All products are individually packed and marked for your convenience. CERACLAD helps you to deliver fast, high quality rainscreen installations on every project – every time.