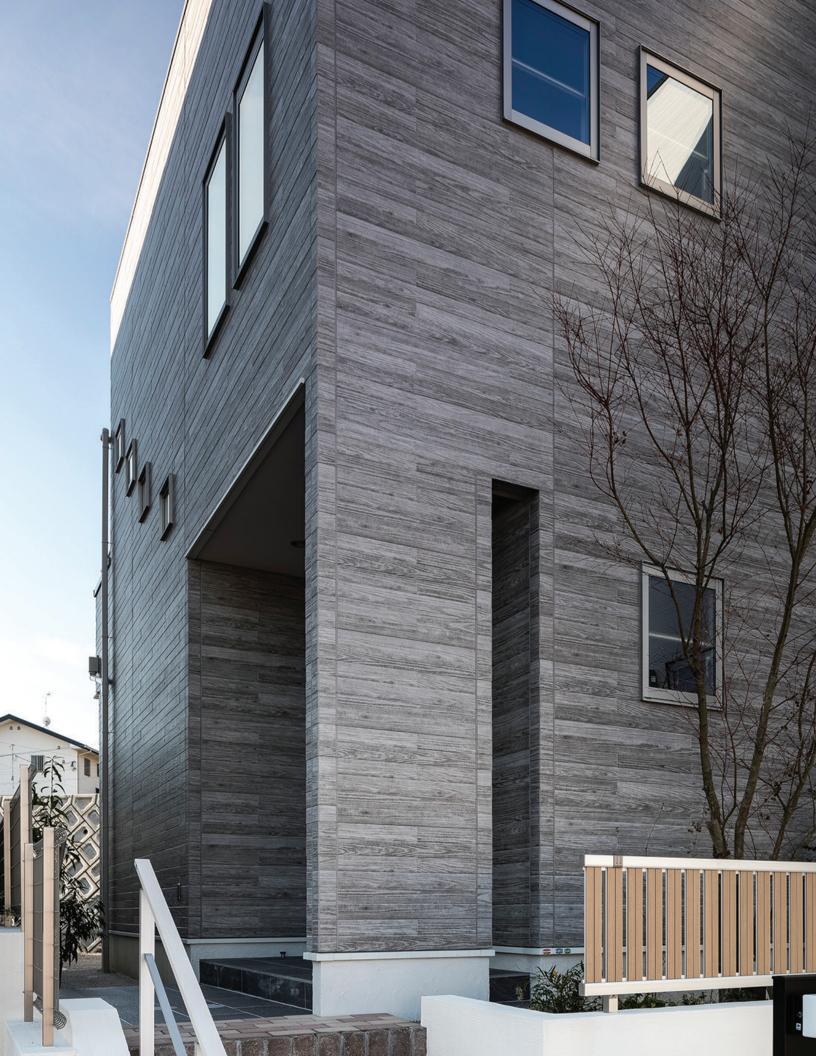

### **PROJECT: Private Home** – Japan

Our customers tell us they like the texture created by pouring concrete into a wooden frame. This texture gives our Board Formed Concrete panels a softer and warmer look.

#### Products used:

Board Formed Concrete Colors used: Concrete Gray Application: Horizontal