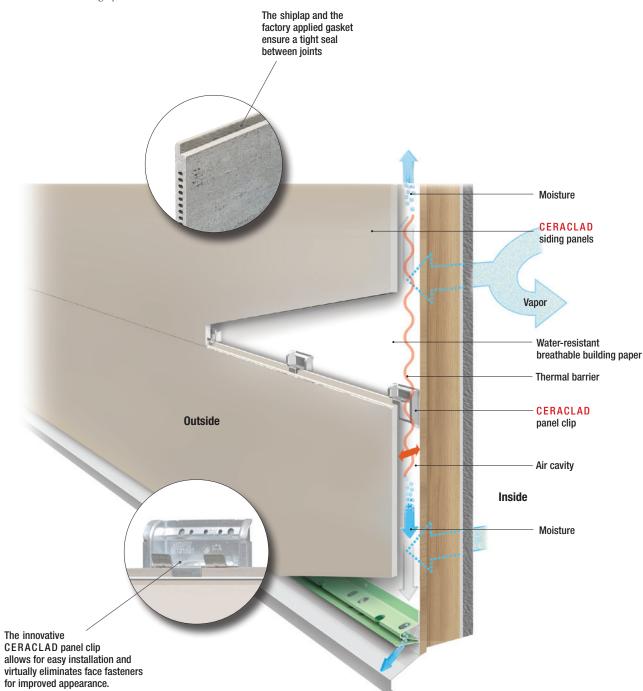

#### Protects from the outside – and from the inside

The CERACLAD system incorporates a ventilation layer in the exterior wall structure, allowing moisture to escape from within walls, which helps prevent mold, health problems and dry-rot in walls. Should any rainwater find its way past the exterior siding panel, the ventilation layer discharges the moisture outside. That same ventilation layer helps guide humid air from inside to the outside, preventing condensation from forming on the sheathing. The end result is a high performance vented wall assembly that provides structures with long-term protection against water infiltration, and low maintenance wall surfaces with a long lasting, beautiful appearance. Buildings using the CERACLAD Rainscreen Exterior Siding System are more energy efficient, and sustainable, have fewer maintenance problems and provide a healthier living environment for their occupants.

The heat-resistant, UVblocking ceramic coated finish on CERACLAD siding repels moisture, provides a high performance surface that resists fading and discoloration, reduces maintenance costs for repainting and increases the value of the building.