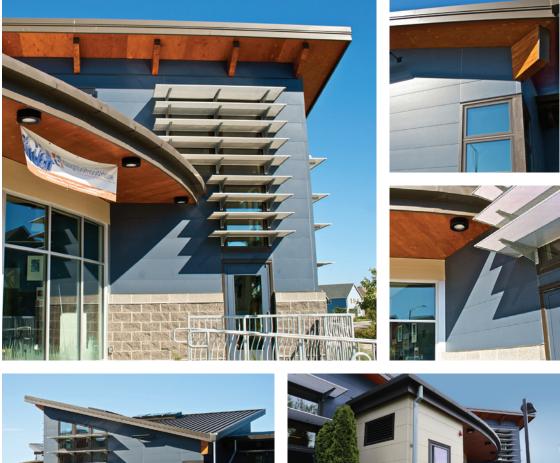

### **PROJECT: Elementary School** – Monroe, WA

Products used:

Rustic Wood Colors used: Caramel Application: Vertical

CERACLAD provides the complete installation package to your jobsite including panels, accessories and hardware. All products are individually packed and marked for your convenience. CERACLAD helps you to deliver fast, high quality rainscreen installations on every project – every time.