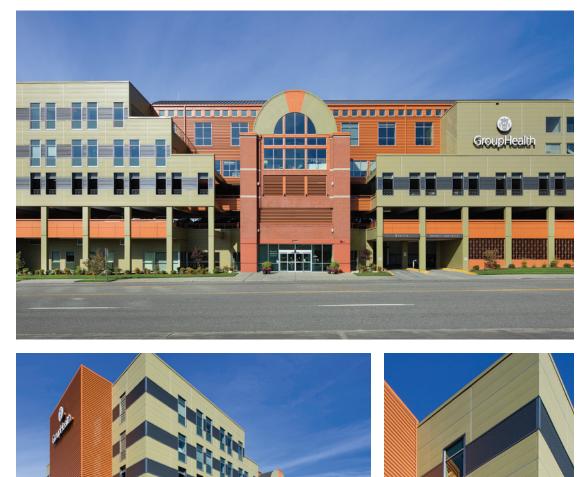

## **PROJECT: Medical Center** – Everett, WA

Products used:

Contemporary Smooth Colors used: Wasabi Application: Horizontal "Re-cladding with CERACLAD not only elevates the property value with its aesthetic improvements, but results in big savings for the owners because it requires very little maintenance."

GroupHealth

RONIMAN