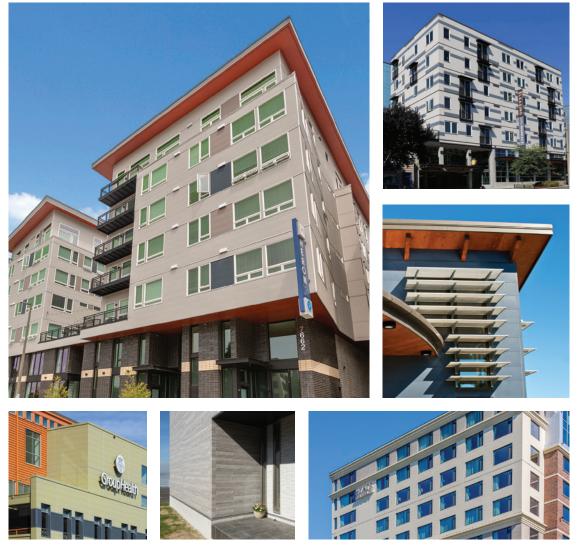

#### **PROJECT: Neighborhood Center** – Seattle, WA

CERACLAD uses the latest technology to achieve high quality, high functionality, versatile design, and easy installation.

Products used:

Contemporary Smooth Colors used: Wheat Application: Horizontal Contemporary Smooth Colors used: Midnight Blue Application: Horizontal

## **PROJECT: Medical Center** – Everett, WA

Products used:

Contemporary Smooth Colors used: Wasabi Application: Horizontal "Re-cladding with CERACLAD not only elevates the property value with its aesthetic improvements, but results in big savings for the owners because it requires very little maintenance."

## **PROJECT: Luxury Hotel** – Renton, WA

The high quality and durability of the CERACLAD siding system will produce long-term cost savings for the owner.

Contemporary Smooth Colors used: Brass Application: Horizontal "We chose CERACLAD because it's made from recycled materials, has a factory applied ceramicbased finish, and can easily handle the strong winds and intense sun exposure."

## **PROJECT: Multi-Family Residential Building** – Seattle, WA