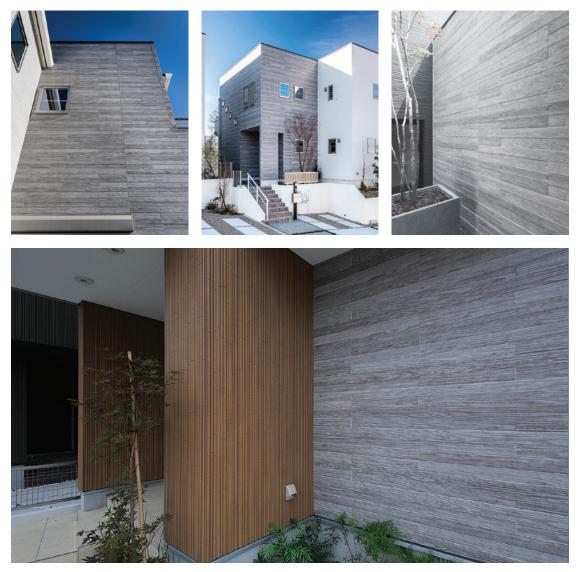

### **PROJECT: Private Home** – Japan

Our customers tell us they like the texture created by pouring concrete into a wooden frame. This texture gives our Board Formed Concrete panels a softer and warmer look.

#### Products used:

Board Formed Concrete Colors used: Concrete Gray Application: Horizontal