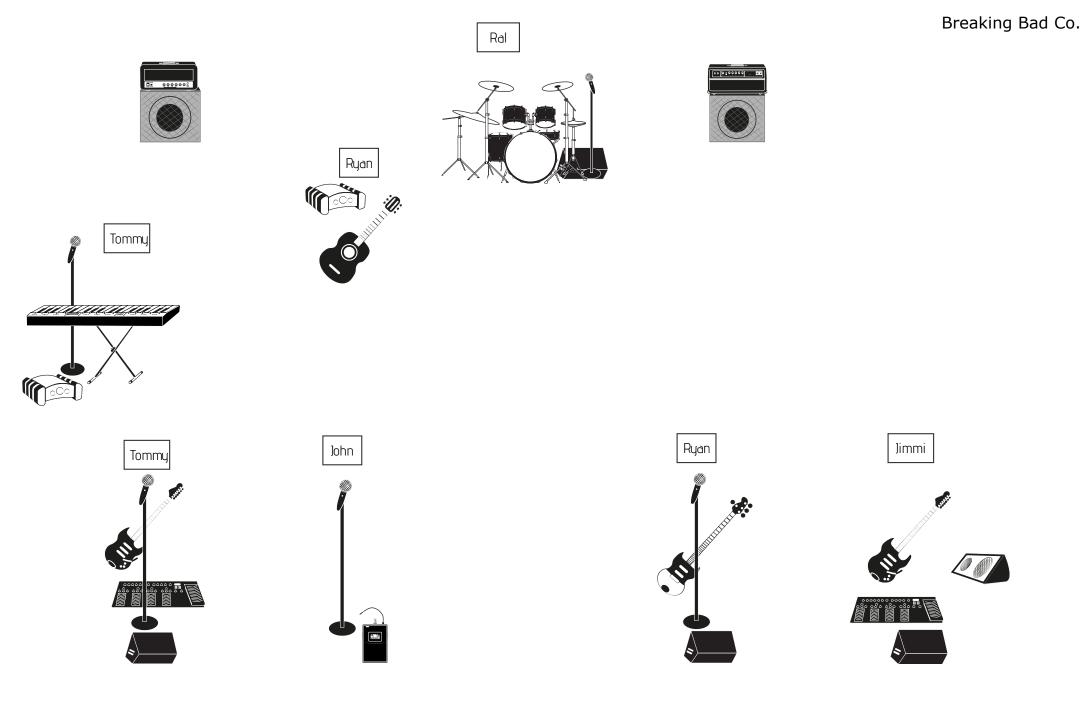

Front of Stage

## **Member details**

| Band member | Tommy                    |
|-------------|--------------------------|
| Equipment   | Monitor                  |
| Band member | Ryan                     |
| Equipment   | Monitor                  |
| Band member | Jimmi                    |
| Equipment   | Monitor                  |
| Band member | Ral                      |
| Equipment   | Monitor                  |
| Equipment   | Drums                    |
| Band member | John                     |
| Equipment   | Wireless In Ear Receiver |
| Band member | Tommy                    |
| Equipment   | One cone speaker         |
| Equipment   | Guitar amp head          |
| Band member | Ryan                     |
| Equipment   | One cone speaker         |
| Equipment   | Bass amp head            |
| Band member | Jimmi                    |
| Equipment   | Fractal AX8              |
| Equipment   | FRFR Monitor             |
| Band member | Tommy                    |
| Equipment   | Keyboard DI Box          |
| Equipment   | Keyboard Stand           |
| Equipment   | Keyboard                 |
| Equipment   | Vocal Microphone         |

Band member Equipment

Band member Equipment

Band member Equipment

Band member Equipment

Band member Equipment Equipment Equipment

Band member Equipment

Band member Equipment

Band member Equipment John Wireless Microphone

Ryan Vocal Microphone

Ral Vocal Microphone

Tommy Multi Pedal

Ryan Acoustic Gtr DI Box Acoustic Guitar Bass

Tommy Electric Guitar

Jimmi Electric Guitar

Tommy Vocal Microphone Keys