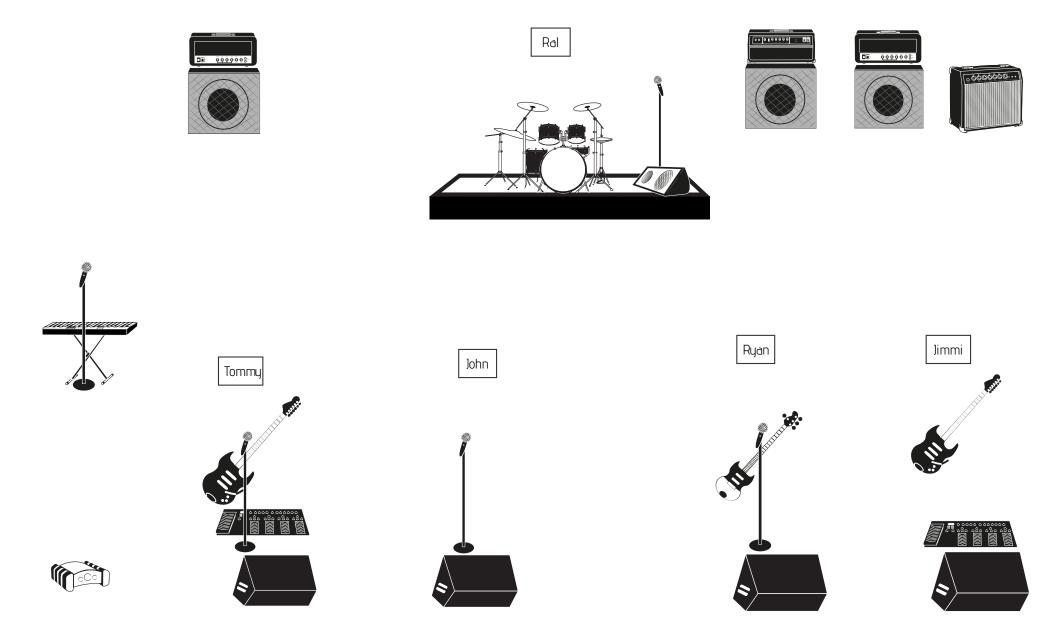

## Breaking Bad Co. 2021

Front of Stage

## **Member details**

| Band member  | Jimmi                                                           |
|--------------|-----------------------------------------------------------------|
| Equipment    | Monitor                                                         |
| Equipment    | Guitar amp head                                                 |
| Extra Detail | Dirty                                                           |
| Equipment    | Combo amp                                                       |
| Extra Detail | Clean                                                           |
| Equipment    | One cone speaker                                                |
| Equipment    | Multi Pedal                                                     |
| Equipment    | Electric Guitar                                                 |
| Band member  | John                                                            |
| Equipment    | Monitor                                                         |
| Equipment    | Vocal Microphone                                                |
| Band member  | Ral                                                             |
| Equipment    | Drums                                                           |
| Extra Detail | Snare, Kick, Tom 1, Tom 2, Floor Tom, High Hat, Overhead Cymbal |
| Equipment    | Monitor                                                         |
| Equipment    | Vocal Microphone                                                |
| Equipment    | Drum Riser                                                      |
| Band member  | Ryan                                                            |
| Equipment    | Monitor                                                         |
| Equipment    | Bass amp head                                                   |
| Extra Detail | Bass Head                                                       |
| Equipment    | One cone speaker                                                |
| Extra Detail | XLR Direct Out                                                  |
| Equipment    | Vocal Microphone                                                |
| Equipment    | Bass                                                            |
| Band member  | Tommy                                                           |
| Equipment    | Monitor                                                         |
| Equipment    | One cone speaker                                                |
| Equipment    | Guitar amp head                                                 |
| Equipment    | Multi Pedal                                                     |
| Equipment    | Keyboard                                                        |
| Extra Detail | DI Box                                                          |
| Equipment    | Keyboard Stand                                                  |
| Equipment    | Vocal Microphone                                                |
| Equipment    | Electric Guitar                                                 |
| Equipment    | DI Box                                                          |