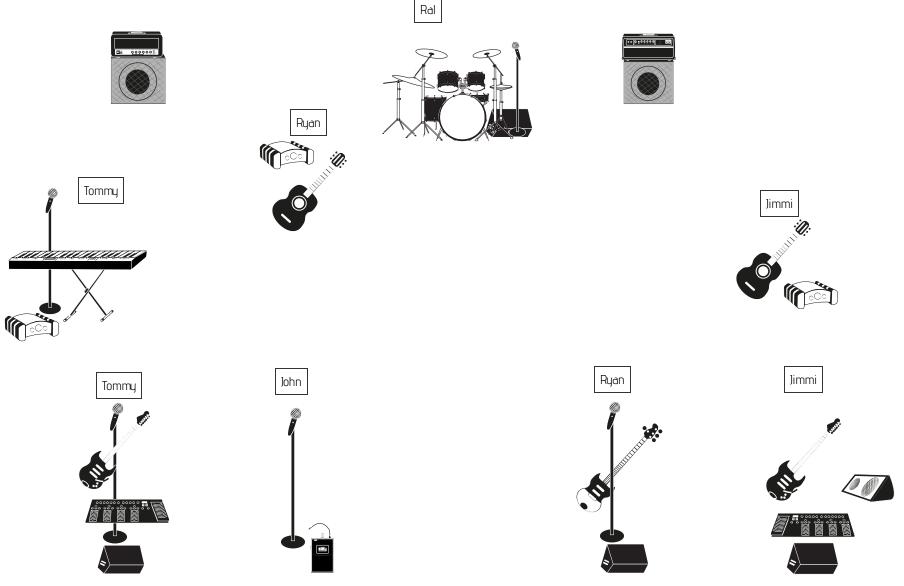

Front of Stage

Contact: Jimmi St. James 972-841-7337 or mbroadster@att.net

| Band member  | Tommy                     |  |  |  |  |
|--------------|---------------------------|--|--|--|--|
| Equipment    | Monitor                   |  |  |  |  |
| Band member  | Jimmi                     |  |  |  |  |
| Equipment    | Acoustic Guitar           |  |  |  |  |
| Extra Detail | DI from Boss Pedal to FOH |  |  |  |  |
| Band member  | Ryan                      |  |  |  |  |
| Equipment    | Acoustic Gtr DI Box       |  |  |  |  |
| Equipment    | Monitor                   |  |  |  |  |
| Band member  | Jimmi                     |  |  |  |  |
| Equipment    | Monitor                   |  |  |  |  |
| Band member  | Ral                       |  |  |  |  |
| Equipment    | Monitor                   |  |  |  |  |
| Equipment    | Drums                     |  |  |  |  |
| Band member  | John                      |  |  |  |  |
| Equipment    | Wireless In Ear Receiver  |  |  |  |  |
| Band member  | Tommy                     |  |  |  |  |
| Equipment    | One cone speaker          |  |  |  |  |
| Equipment    | Guitar amp head           |  |  |  |  |
| Band member  | Ryan                      |  |  |  |  |
| Equipment    | One cone speaker          |  |  |  |  |
| Equipment    | Bass amp head             |  |  |  |  |
| Band member  | Jimmi                     |  |  |  |  |
| Equipment    | Fractal FM9T              |  |  |  |  |
| Equipment    | FRFR Monitor              |  |  |  |  |
| Band member  | Tommy                     |  |  |  |  |
| Equipment    | Keyboard DI Box           |  |  |  |  |
| Equipment    | Keyboard Stand            |  |  |  |  |
|              |                           |  |  |  |  |

Equipment Keyboard

Equipment Vocal Microphone

Band member John

Equipment Wireless Microphone

Band member Ryan

Equipment Vocal Microphone

Band member Ral

Equipment Vocal Microphone

Band member Tommy

Equipment Multi Pedal

Band member Ryan

Equipment Acoustic Gtr DI Box

Equipment Acoustic Guitar

Equipment Bass

Band member Tommy

Equipment Electric Guitar

Band member Jimmi

Equipment Electric Guitar

Band member Tommy

Equipment Vocal Microphone Keys

| Channel | Instrument               | Mic/DI                     | 48v | Boom stand        | Notes                              |
|---------|--------------------------|----------------------------|-----|-------------------|------------------------------------|
| 1       | Stage Rt Guitar Amp      | SM57 or similar            | X   | Engineer's Choice |                                    |
| 2       | Stage Rt Keyboard        | DI                         | Χ   |                   |                                    |
| 3       | Bass Amp                 | DI                         | X   |                   |                                    |
| 4       | Stage Lt Guitar          | Direct out from FM9 to FOH | X   |                   | Uses FRFR self monitor             |
| 5       | Back Stage Rt Acoustic   | DI                         | X   |                   | Will advise prior to show if using |
| 6       | Kick Drum                | Engineer's Choice          | X   | Engineer's Choice | Flexible on Drum Mics              |
| 7       | Snare                    | Engineer's Choice          | X   | Engineer's Choice |                                    |
| 8       | Tom 1                    | Engineer's Choice          | X   | Engineer's Choice |                                    |
| 9       | Tom 2                    | Engineer's Choice          | X   | Engineer's Choice |                                    |
| 10      | Floor Tom                | Engineer's Choice          | X   | Engineer's Choice |                                    |
| 11      | Overhead Drums           | Engineer's Choice          | X   | Engineer's Choice |                                    |
| 12      | Stage Rt Gtr Vocals      | SM58 or similar            | X   | Boom              |                                    |
| 13      | Lead Vocals              | Own Mic                    | X   | Own Stand         | Uses In Ears                       |
| 14      | Bass Vocals              | SM58 or similar            | X   | Boom              |                                    |
| 15      | Drum Vocals              | SM58 or similar            | X   | Long Boom         |                                    |
| 16      | Back Stage Left Acoustic | DI in Pedalboard           | X   |                   | Will advise prior to show if using |