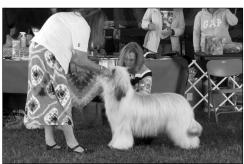

#### 7-10 DOGS

1. #19 GCH SPINDRIFT BEND IT LIKE BECKHAM PT MXB MJBMXF T2B2 - Blue. Very masculine boy. Nice pigment, eye colour. Good length of body, nice loin. Deep chest. Really lovely head and expression. Good harsh coat. Motored around the ring like a two year old with a ground covering stride. BEST IN VETERAN SWEEPS

BEST VETERAN IN SWEEPS, SELECT DOG and STUD DOG GCh Spindrift Bend It Like **GCh** Beckham PT MX MXB MXJ MJB MXF T2R2

BEST PUPPY IN SWEEPS Pentangle Skirts In The Dirt

BEST OPPOSITE VETERAN IN SWEEPS GCh Pawpaw Jump For Joy Of Auldscotia

#### SELECT DOG

GCh Spindrift Bend It Like Beckham PT MX MXB MXJ MJB MXF T2B2 SEE PHOTO IN SWEEPS SECTION