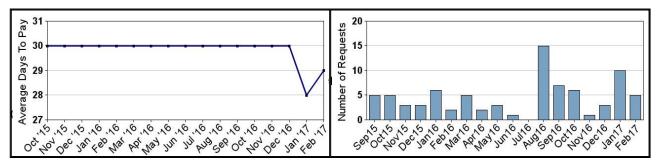

#### **CREDIT SUMMARY**

- 5 credit references reported with an average high credit of \$1,750 and \*average days for payment are 28 days
- 6 credit references reported with an unlisted high credit, and \*average days for payment are 29 days

\*Calculated per account, not per load

#### COMPUNET CREDIT SEAL SUMMARY

No Collections, Non-Sufficient Funds, or Non-Payments 3 References are from certified transportation companies within the last year

No unpaid liens, or bankruptcies in the last 5 years Overall average days for payment equal or less than 30 days Silver Certified: all average days for payment below or equal to 45

## HISTORICAL AVERAGE DAYS TO PAY Does Not Include Non-payments

## ACTIVITY GRAPH Times This Report Has Been Requested