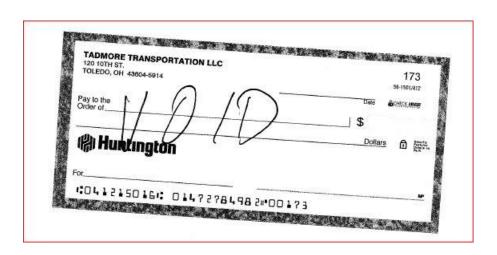

#### **TADMORE TRANSPORTATION LLC**

Contact email for remittance advice notices:

#### **BILLING@TADMORETRANS.COM**

Beneficiary Bank Name:

#### **HUNTINGTON**

Beneficiary Bank ID Routing (ABA/Swift):

#### 041215016

Beneficiary Acct ID/Vendor Bank Acct No.:

#### 014 7278 4982

Confidential credit information for the exclusive use of subscriber, duplication is prohibited.