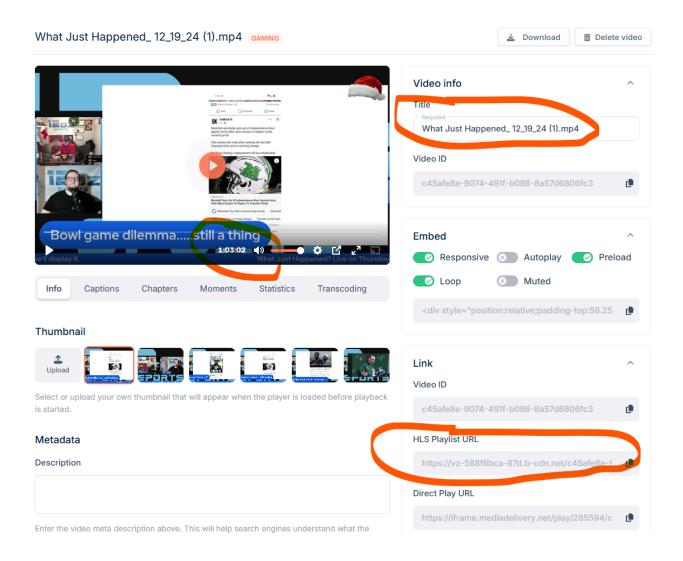

Once videos are uploaded, click on a specific video and copy and paste the following into your Sunday submission form:

**HLS Link** - this is the specific m3u8 link that Roku requires for your channel to run smoothly

**Video Title -** A short and clear title helps the guide. Use dates (if needed) in this format: 12.31.24

**HH:MM:SS** - providing the specific Hours, Minutes, and Seconds for each video is crucial for the tv guide

Each Sunday, your email will look something like this:

Shows for the week of 1.1.25:

https://vz-588f6bca-87d.b-cdn.net/2858b107-4d64-4832-9957-7a2e03a3a401/play list.m3u8 Daily Dive 12.20.24 00:51:33

https://vz-588f6bca-87d.b-cdn.net/c45afe8e-9074-491f-b086-8a57d6806fc3/playli st.m3u8 What Just Happened? 12.19.24 01:03:02

## We do all this for only \$30 a month!!!

An example file is on the next page, with the HLS link, title, and time stamp circled. These are the only 3 items you provide for each new show/video each week.