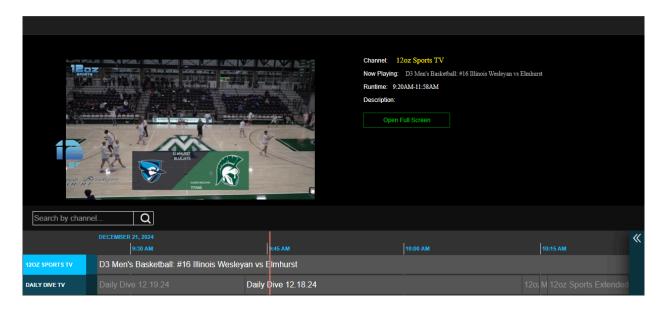

As a bonus, your channel will also appear on our TV guide on our website, where we enjoy 70,000-100,000 visitors per month.