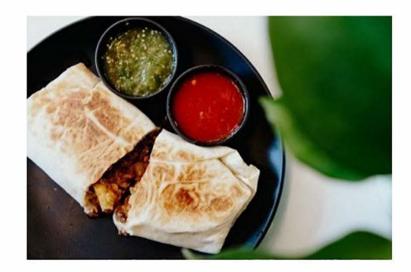

## Silvia @ LOST CITY BREAKFAST MENU

FROM 8AM - 11:30AM

| SILVIA'S FAMOUS<br>BURRITO \$9.00 | 3 cheese blended and homemade roasted tomato |
|-----------------------------------|----------------------------------------------|
| Choice of                         | salsa.                                       |
| -Pork Shoulder                    | Choice of salsa                              |
| -Chipotle Ground Beef             | -Red Salsa                                   |
| -Potato with Spinach in           | -Green Salsa                                 |
| red chile salsa                   | -Spicy Jalapeño                              |
| LA CHINGONA                       | REBEL FRENCH TOAST \$10.00                   |
| BREAKFAST SANDWHICH               | Topped with homemade                         |
| \$9.00                            | seasonal fruit sauce and                     |
| Fried egg, 4 cheese blended.      | powdered sugar.                              |
| Choice of                         |                                              |