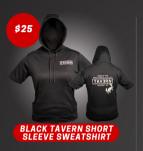

## MERCH

ASK YOUR SERVER FOR YOUR SIZE

ITEMS WE HAVE LIMITED SIZES ON:

• FLANNEL (S, M, XXL, 3XL) • ZIP UP SWEATSHIRTS (GREEN- ALL SIZES)( RED- S, 2XL)(BLACK - S) BUY NOW
WWW.BARGEINNTAVERN.COM

541-265-8051