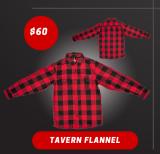

## MERCH

ASK YOUR SERVER FOR YOUR SIZE

ITEMS WE HAVE LIMITED SIZES ON:

• FLANNEL (S, M, XXL, 3XL) • ZIP UP SWEATSHIRTS (GREEN- ALL SIZES)( RED- S, 2XL)(BLACK - S) BUY NOW
WWW.BARGEINNTAVERN.COM

541-265-8051