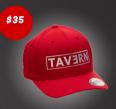

TAVERN FLEX FIT CAP

ORANGE AND LACK TAVERN HAT

TAVERN GREEN AND YELLOW HAT

\$10

\$5 **PATCHES** 

BARGE INN **NAEVA** TAVERN PINNT GLASS

WWW.BARGEINNTAVERN.COM

ITEMS WE HAVE LIMITED SIZES ON: