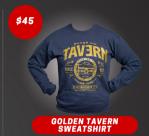

## MERCH

ASK YOUR SERVER FOR YOUR SIZE

ITEMS WE HAVE LIMITED SIZES ON:

• FLANNEL (S, M, XXL, 3XL) • ZIP UP SWEATSHIRTS (GREEN- ALL SIZES)( RED- S, 2XL)(BLACK - S) BUY NOW
WWW.BARGEINNTAVERN.COM

541-265-8051