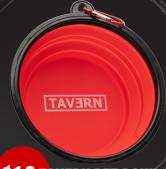

ASK YOUR SERVER FOR YOUR SIZE

BLUE & YELLOW CRAB HAT

\$35

LAVENDAR TAVERN HAT

BUY NOW WWW.BARGEINNTAVERN.COM

\$10 TAVERN PET BOWL

**CAMO HAT** 

TAVERN FOREST HAT