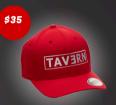

¼ ZIP UPS (S)

\$10 TAVERN PET BOWL

CAMO HAT

TAVERN FOREST HAT

TAVERN FLEX FIT CAP

ORANGE AND LACK TAVERN HAT

TAVERN GREEN AND YELLOW HAT

BARGE INN TAVERN AND WINO BEANIE