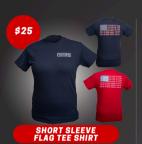

## MERCH

ASK YOUR SERVER FOR YOUR SIZE

ITEMS WE HAVE LIMITED SIZES ON:

• FLANNEL (S, M, XXL, 3XL) • ZIP UP SWEATSHIRTS (GREEN- ALL SIZES)( RED- S, 2XL)(BLACK - S) BUY NOW WWW.BARGEINNTAVERN.COM

541-265-8051