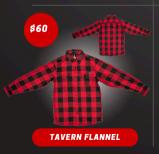

## MERCH

ASK YOUR SERVER FOR YOUR SIZE

ITEMS WE HAVE LIMITED SIZES ON:

• FLANNEL (S, M, XXL, 3XL) • ZIP UP SWEATSHIRTS (GREEN- ALL SIZES)( RED- S, 2XL)(BLACK - S) BUY NOW WWW.BARGEINNTAVERN.COM

541-265-8051