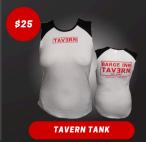

## MERCH

ASK YOUR SERVER FOR YOUR SIZE

ITEMS WE HAVE LIMITED SIZES ON:

• FLANNEL (S, M, XXL, 3XL) • ZIP UP SWEATSHIRTS (GREEN- ALL SIZES)( RED- S, 2XL)(BLACK - S) BUY NOW WWW.BARGEINNTAVERN.COM

541-265-8051