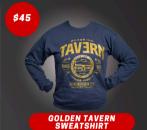

## MERCH

ASK YOUR SERVER FOR YOUR SIZE

ITEMS WE HAVE LIMITED SIZES ON:

• FLANNEL (S, M, XXL, 3XL) • ZIP UP SWEATSHIRTS (GREEN- ALL SIZES)( RED- S, 2XL)(BLACK - S) BUY NOW WWW.BARGEINNTAVERN.COM

541-265-8051