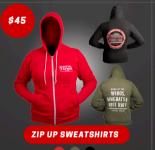

## MERCH

ASK YOUR SERVER FOR YOUR SIZE

ITEMS WE HAVE LIMITED SIZES ON:

• FLANNEL (S, M, XXL, 3XL) • ZIP UP SWEATSHIRTS (GREEN- ALL SIZES)( RED- S, 2XL)(BLACK - S) BUY NOW WWW.BARGEINNTAVERN.COM

541-265-8051