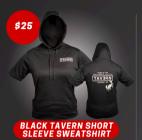

## MERCH

ASK YOUR SERVER FOR YOUR SIZE

ITEMS WE HAVE LIMITED SIZES ON:

• FLANNEL (S, M, XXL, 3XL) • ZIP UP SWEATSHIRTS (GREEN- ALL SIZES)( RED- S, 2XL)(BLACK - S) BUY NOW WWW.BARGEINNTAVERN.COM

541-265-8051