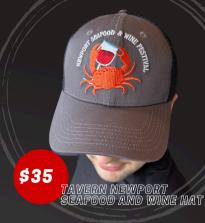

358 SOUTHWEST BAY BOULEVARD, NEWPORT, OREGON 97365

ASK YOUR SERVER FOR YOUR SIZE

1/4 ZIP UP PULLOVER

\$35

LAVENDAR TAVERN HAT

BLUE & YELLOW CRAB HAT

**CRAB HAT** 

BUY NOW WWW.BARGEINNTAVERN.COM