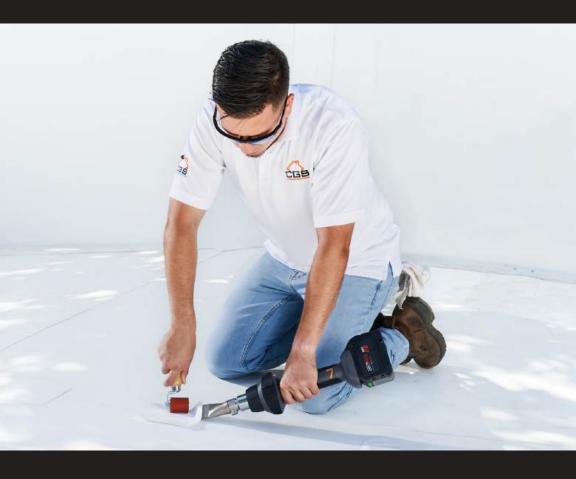

# steinel

Cut the Cord. Keep the Power.

Mobile Heat 7
STEINEL Cordless Heat Tool

#### Mobile Heat 7

The Mobile Heat 7 has all the power and none of the hassle of traditional heat tools. The MH7 warms up in less than 30 seconds, with a temperature going up to 1022 °F and a powerful output. No more generators, hassling with extension cords or unnecessary settings for a simple roofing patch. This tool was designed for roofers, working hard in hard-to-reach spaces with low-tech ease and ergonomic comfort.