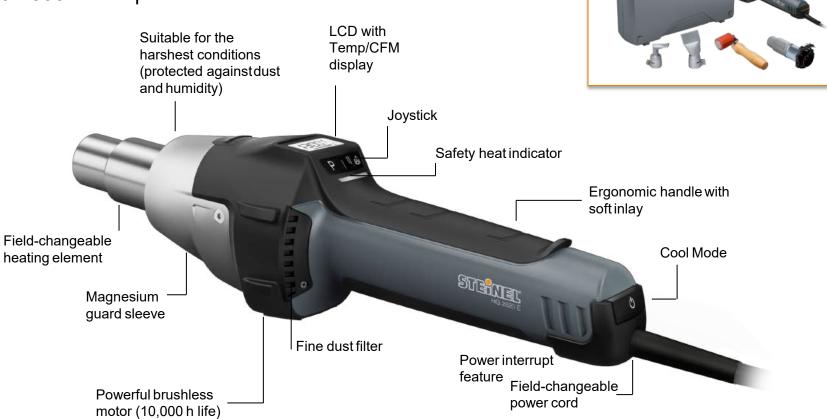

#### **Easy to Use:**

Programmable settings Smaller handle - easier to grip Ergonomic one-hand operation

#### **Maximum Efficiency:**

10,000 hour motor life Plug 'n play heating element Field-changeable power cord

#### High Value:

Technology at \$100 less than the competition
Brushless motor
10,000 hour motor life
Accepts competitor nozzles