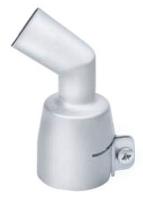

#### All About the Accessories.

The best nozzles are YOUR nozzles.

STEINEL's accessories are made with the same precision as our heat tools. But the best accessories are the ones you are comfortable with.

STEINEL heat tools work with our competitors' nozzles, saving you money and keeping you working as efficiently as possible.

20x2 mm Flat Angled Nozzle

20x2 mm, straight Flat Angled Nozzle

20x2 mm, 100° Flat Angled Nozzle