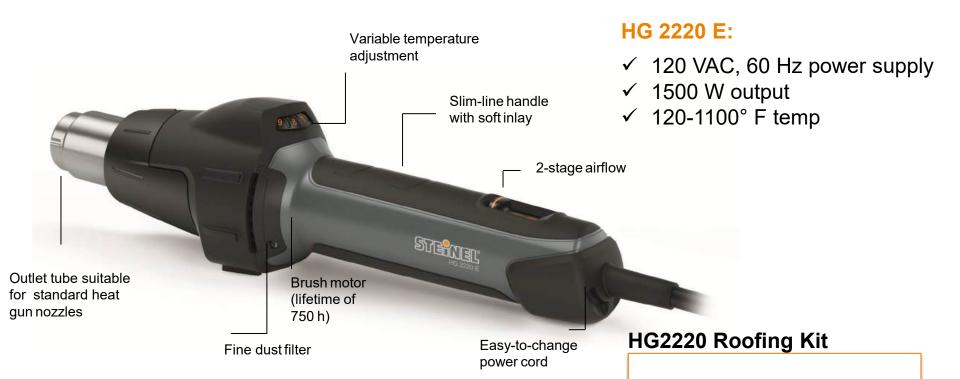

with the same precision as our heat tools. But the best accessories are the ones you are comfortable with.

STEINEL heat tools work with our competitors' nozzles, saving you money and keeping you working as efficiently as possible.



20x2 mm Flat Angled Nozzle



20x2 mm, straight Flat Angled Nozzle



20x2 mm, 100° Flat Angled Nozzle



30x2 mm, 60° Flat Angled Nozzle

## HG 2220 E

# Lightweight finishing tool.







### Easy to Use:

Almost half the weight of its competitors
Smaller handle - easier to grip
Ergonomic one-hand operation



#### **Maximum Efficiency:**

Gets into the tightest of spaces
Ceramic encapsulated heating
element



#### High Value:

Over \$100 less than the competition
Accepts competitor nozzles

## HG 2220 E

## steinel

STEINEL

# The Lightweight Hand-held.



#### HG 2220 E

#### Accessories to Enhance.



#### **NEW NOZZLE!!**

All industrial clamp nozzles fit onto this adapter and work with STEINEL's electronic heat tools, including the HG 2220 E.













## **STEINEL Heat Tools**

## steinel

# Your Commercial Roofing Partner

#### STEINEL tools get the job done.





Maximum Efficiency



High Value for your Investment

Quality Products, Quality Service.

sales@steinel.net

800.852.4343



# steinel



Cut the Cord. Keep the Power.

Mobile Heat 7
STEINEL Cordless Heat Tool

#### Mobile Heat 7

The Mobile Heat 7 has all the power and none of the hassle of traditional heat tools. The MH7 warms up in less than 30 seconds, with a temperature going up to 1022 °F and a powerful output. No more generators, hassling with extension cords or u