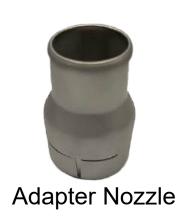

orking as efficiently as possible.



20x2 mm Flat Angled Nozzle



20x2 mm, straight Flat Angled Nozzle



20x2 mm, 100° Flat Angled Nozzle



30x2 mm, 60° Flat Angled Nozzle

## HG 2220 E

# Lightweight finishing tool.







### Easy to Use:

Almost half the weight of its competitors
Smaller handle - easier to grip
Ergonomic one-hand operation



#### **Maximum Efficiency:**

Gets into the tightest of spaces
Ceramic encapsulated heating
element



#### High Value:

Over \$100 less than the competition
Accepts competitor nozzles

## HG 2220 E

## steinel

STEINEL

# The Lightweight Hand-held.



#### HG 2220 E

#### Accessories to Enhance.



#### **NEW NOZZLE!!**

All industrial clamp nozzles fit onto this adapter and work with STEINEL's electronic heat tools, including the HG 2220 E.













## **STEINEL Heat Tools**

## steinel

# Your Commercial Roofing Partner

#### STEINEL tools get the job done.





Maximum Efficiency



High Value for your Investment

Quality Products, Quality Service.

sales@steinel.net

800.852.4343



# steinel



Cut the Cord. Keep the Power.

Mobile Heat 7
STEINEL Cordless Heat Tool

#### Mobile Heat 7

The Mobile Heat 7 has all the power and none of the hassle of traditional heat tools. The MH7 warms up in less than 30 seconds, with a temperature going up to 1022 °F and a powerful output. No more generators, hassling with extension cords or unnecessary settings for a simple roofing patch. This tool was designed for roofers, working hard in hard-to-reach spaces with low-tech ease and ergonomic comfort.



#### Technical Specifications