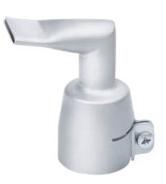

#### All About the Accessories.

The best nozzles are YOUR nozzles.

STEINEL's accessories are made with the same precision as our heat tools. But the best accessories are the ones you are comfortable with.

STEINEL heat tools work with our competitors' nozzles, saving you money and keeping you working as efficiently as possible.

20x2 mm Flat Angled Nozzle

20x2 mm, straight Flat Angled Nozzle

20x2 mm, 100° Flat Angled Nozzle