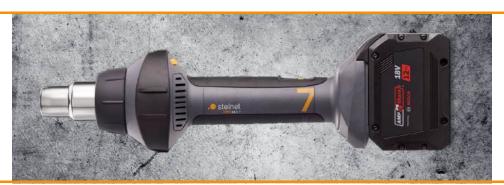

# steinel

Cut the Cord. Keep the Power.

Mobile Heat 7
STEINEL Cordless Heat Tool

#### Mobile Heat 7

The Mobile Heat 7 has all the power and none of the hassle of traditional heat tools. The MH7 warms up in less than 30 seconds, with a temperature going up to 1022 °F and a powerful output. No more generators, hassling with extension cords or unnecessary settings for a simple roofing patch. This tool was designed for roofers, working hard in hard-to-reach spaces with low-tech ease and ergonomic comfort.

#### Technical Specifications

Voltage: 18 v

Output: 900 - 1000 watts Airflow rate: 10.5 cfm

Temperature: 120 - 1022 °F

Power Supply: Rechargeable lithium-ion battery

#### Features

Ready for use within 30 seconds, manual thumbwheel for easy-to-use settings, ON/OFF switch, rechargeable AMPShare™ Powered by BOSCH battery, ergonomic softgrip, and compatible with all standard push-on nozzles and heat guard.