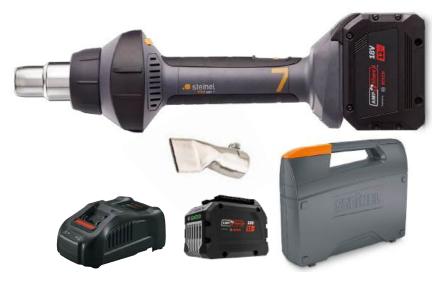

#### Mobile Heat 7

The Mobile Heat 7 has all the power and none of the hassle of traditional heat tools. The MH7 warms up in less than 30 seconds, with a temperature going up to 1022 °F and a powerful output. No more generators, hassling with extension cords or unnecessary settings for a simple roofing patch. This tool was designed for roofers, working hard in hard-to-reach spaces with low-tech ease and ergonomic comfort.

#### Technical Specifications

Voltage: 18 v

Output: 900 - 1000 watts Airflow rate: 10.5 cfm

Temperature: 120 - 1022 °F

Power Supply: Rechargeable lithium-ion battery

#### Features

Ready for use within 30 seconds, manual thumbwheel for easy-to-use settings, ON/OFF switch, rechargeable AMPShare™ Powered by BOSCH battery, ergonomic softgrip, and compatible with all standard push-on nozzles and heat guard.

#### Product Selection & Product Numbers

MH7 Tool with Case: 110092223
Tool with 12 Ah Battery & Charger: 110102185
MH7 Roofing Kit: 110102037

#### MH 7 Roofing Kit Includes:

- MH 7 Battery Powered Heat Tool
- 40 mm Flathead Slit Nozzle
- Battery Charger
- Heavy Duty Case
- Two, 12 AH AMPShare™ Powered by BOSCH Batteries

AMPShare™ Powered by Bosch are trademarks of Robert Bosch GmbH, Germany