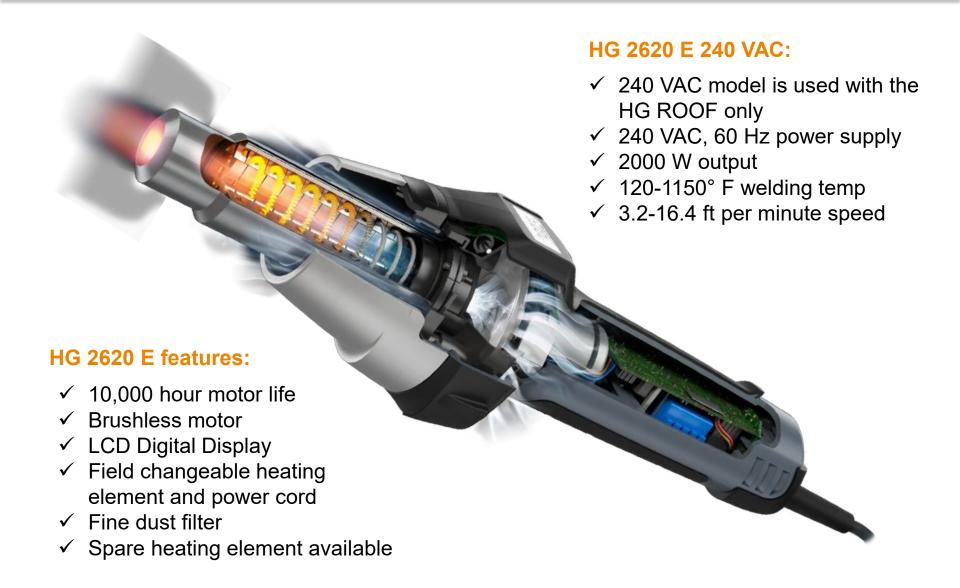

## HG 2620 E

#### **HG 2620 E 120 VAC:**

- √ 120 VAC, 50/60 Hz power supply for hand model
- √ 1750W output
- ✓ 120-1300° F temp