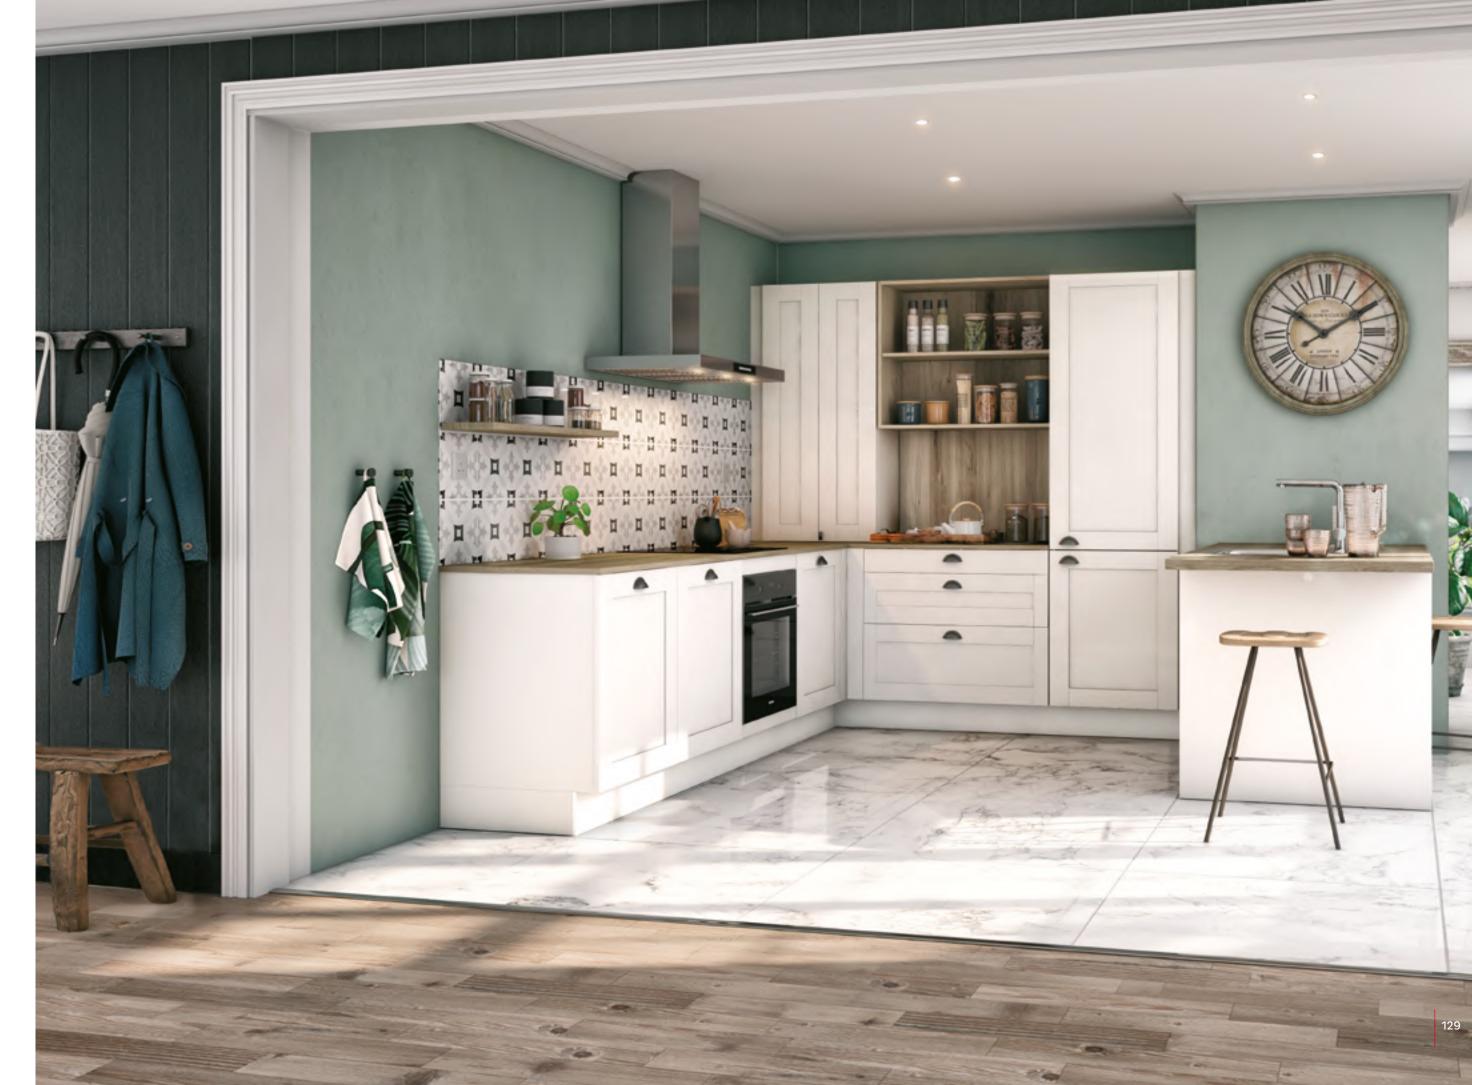

# LAKE DISTRICT

This kitchen with its pastoral charm includes a clever storage unit for hiding away your appliances when not in use, making it easy to prepare breakfast every morning.

## Daring colours

More nuanced than white, CELEST is a light and stylish colour that is perfect for adding a splash of elegance to the home. Another of today's hottest trends in interior design is wood. Refined and warm VINTAGE OAK is a perfect match for any home interior while offering a touch of nature.

## COUNTRY INSPIRATION

This large pan drawer unit is the perfect solution for storing and keeping all your pots and pans within easy reach.

An optimised all-in-one island with a sink, sink unit prepping surface and dining area.