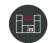

#### Wonder Wall

MODEL ARCOS EDITION

Melamine high density particle board
fronts, with a choice of 5 colours
(Corten in the photo).

A multi-purpose splashback to create a highly decorative minibar.

The sleek matt black handle harmonises perfectly with the Corten colour.

Bottles stored like ornaments.