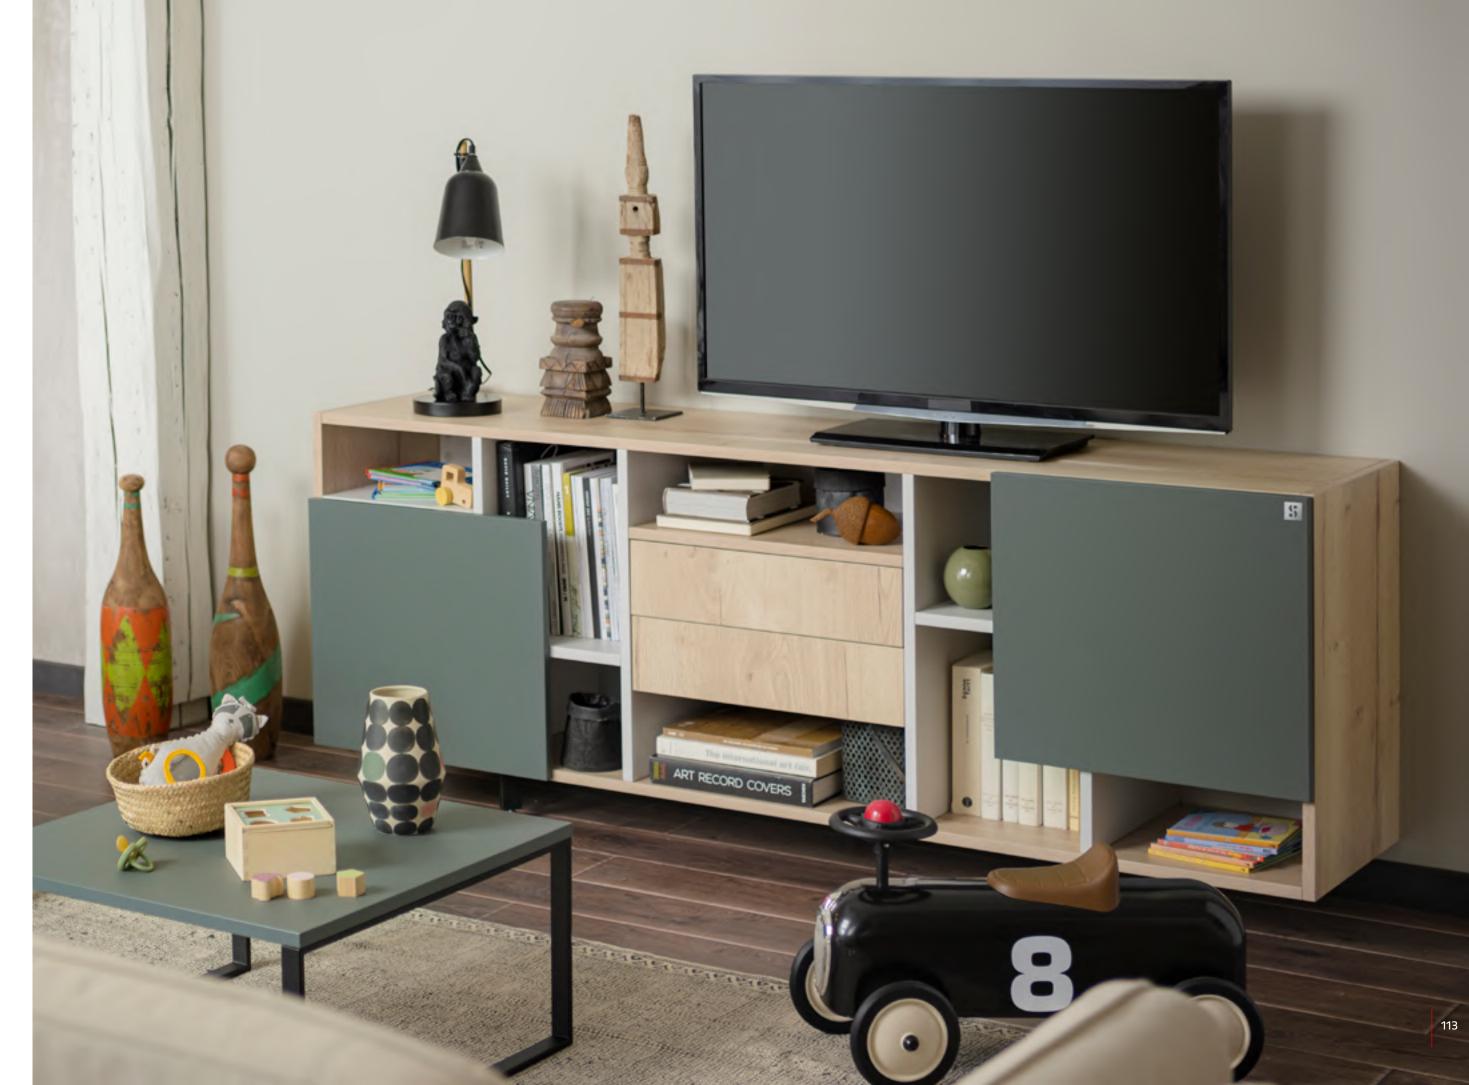

#### TV UNIT

Micron lacquered MDF panels, available in 26 colours (Coral and Stardust in the photo). Metal frames, available in 1 colour.