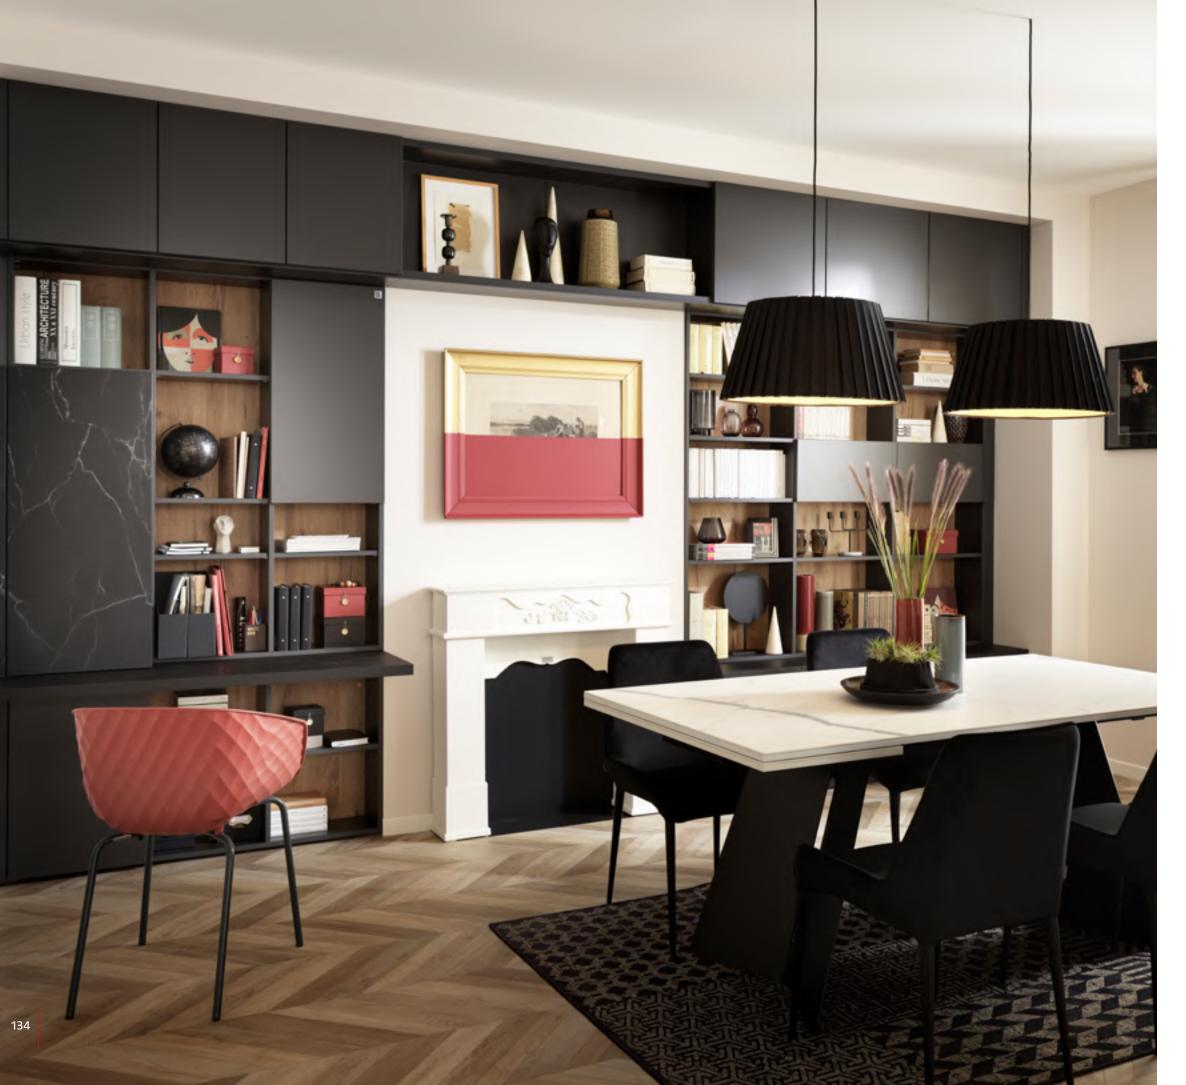

# AN EYECATCHING DESIGN TO SHOWCASE THE FIREPLACE!

Built-in work station that integrates with the room.

A sophisticated and hard-wearing ceramic table top, available in 5 colours. Two butterfly leaves for large dinner parties.

## Bellissima

#### BESPOKE BOOKCASE

Melamine high density particle board, with a choice of 26 colours (Caneo and Alabama finish in the photo). Laminate high density particle board with an ultra-matt surface, available in 7 colours (Nano Black Marmor finish in the photo).

WALK-IN WARDROBE ON ONE SIDE, BATHROOM ON THE OTHER

# Ultimate peace of mind

MODEL ARCOS SUPERMAT 20
Laminate high density particle board fronts with an ultra-matt surface, available in 7 colours (Nano Black Marmor finish in the photo).

MODEL LOFT
Micron lacquered MDF fronts,
available in 26 colours
(La Vie en Rose in the photo).