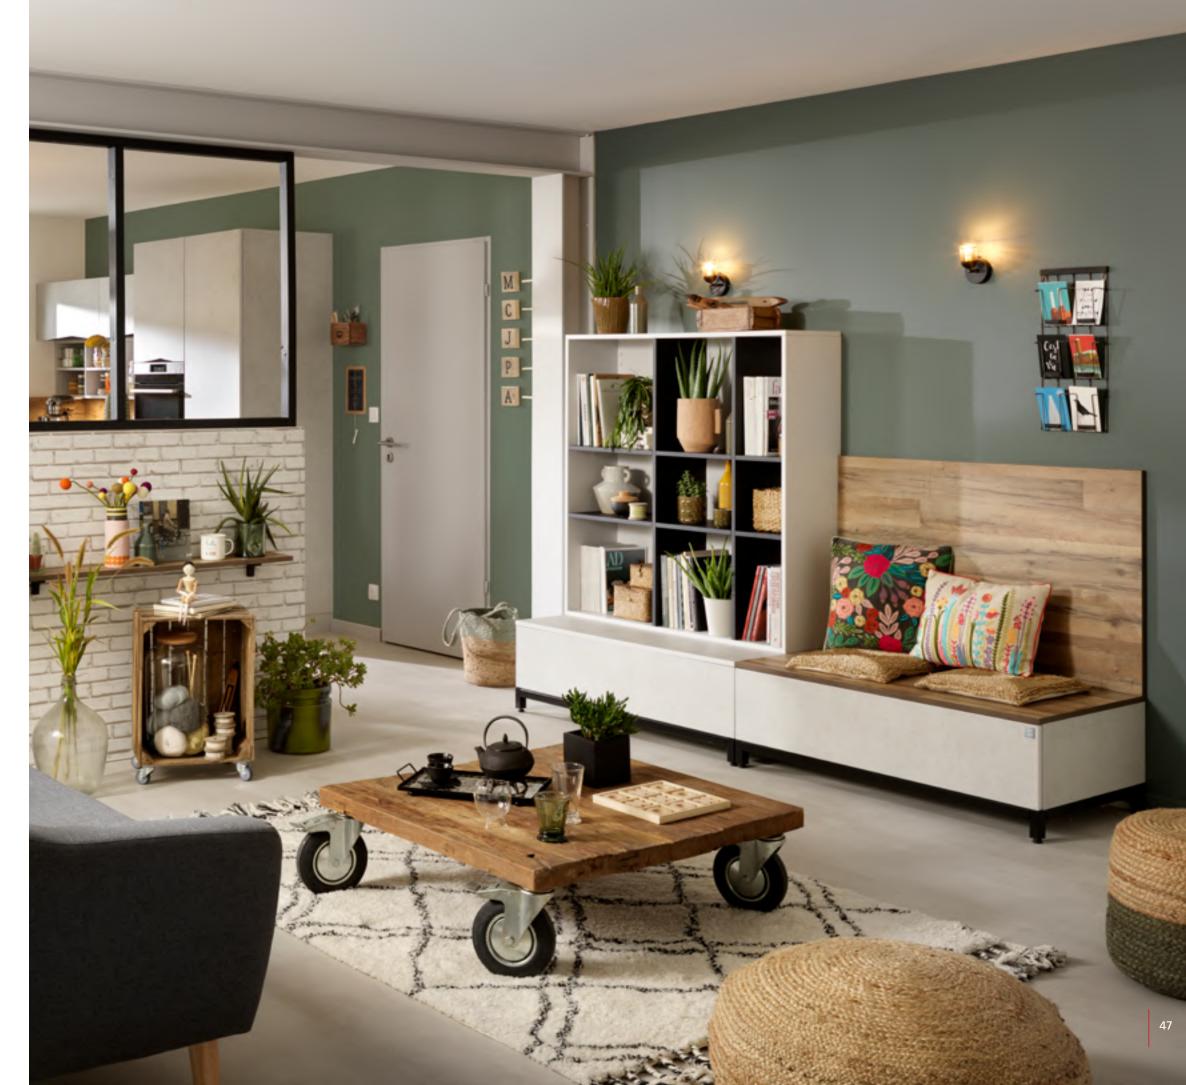

## WONDER WALL

To bring structure to an open space or create a separate entrance in a living room, we have designed this double-sided bookcase. It creates a partition without enclosing the space, while offering a mix of open and concealed cubbyholes. The full-height design accentuates the vertical lines of the bookcase and can even be fitted with a door for more privacy.

#### Terarm Colours

An earthy or bronze colour, like Corten, will bring warmth into the room. Contrasting designs, such as white combined with black or Rio, will create a more urban feel. Adding a warm colour, like mustard yellow or brick, will brighten-up the room... When it comes to designing a truly unique wall, you can be as bold and daring as you like.

### SEPARATE FOR GREATER INTIMACY

#### Wonder Wall

MODEL ARCOS EDITION

Melamine high density particle board
fronts, with a choice of 5 colours
(Corten in the photo).

A multi-purpose splashback to create a highly decorative minibar.

The sleek matt black handle harmonises perfectly with the Corten colour.

Bottles stored like ornaments.