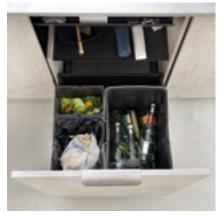

#### SORT YOUR WASTE MORE EFFECTIVELY

SINK UNIT

- + A built-in large-capacity bin... so practical and big enough for the entire family
- + Foot-operated mechanism as standard

153