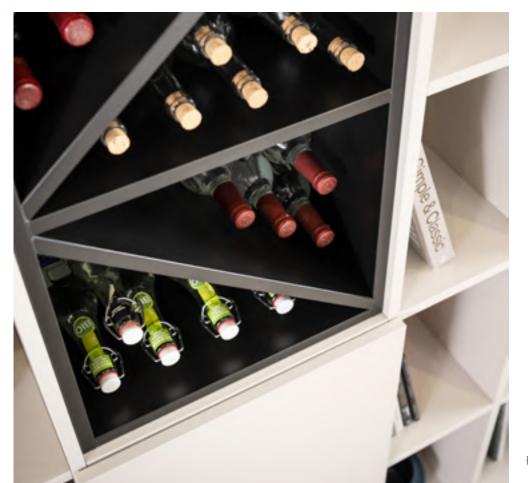

#### Wonder Wall

MODEL ARCOS EDITION

Melamine high density particle board
fronts, with a choice of 5 colours
(Corten in the photo).

A multi-purpose splashback to create a highly decorative minibar.

The sleek matt black handle harmonises perfectly with the Corten colour.

Bottles stored like ornaments.