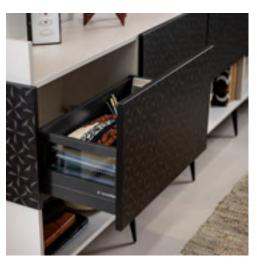

## ONE UNIT, THREE APPLICATIONS

A drawer for hiding the kids' toys.

An enjoyable reading area next to the bookcase.

#### Verone

BESPOKE WALL SYSTEM
100% recycled melamine high density particle board
(Twist and Tavern finishes in the photo).
Available in 3 colours.

THE ART OF
TRANSFORMING
A LANDING
INTO A LARGE
BEDROOM