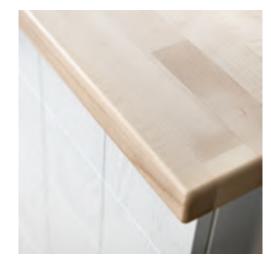

## Wood

This natural and authentic material will give your kitchen a touch of style and prestige. Choose from a selection of species, including beech, oak, maple, iroko and walnut. Available in 40 and 78 mm