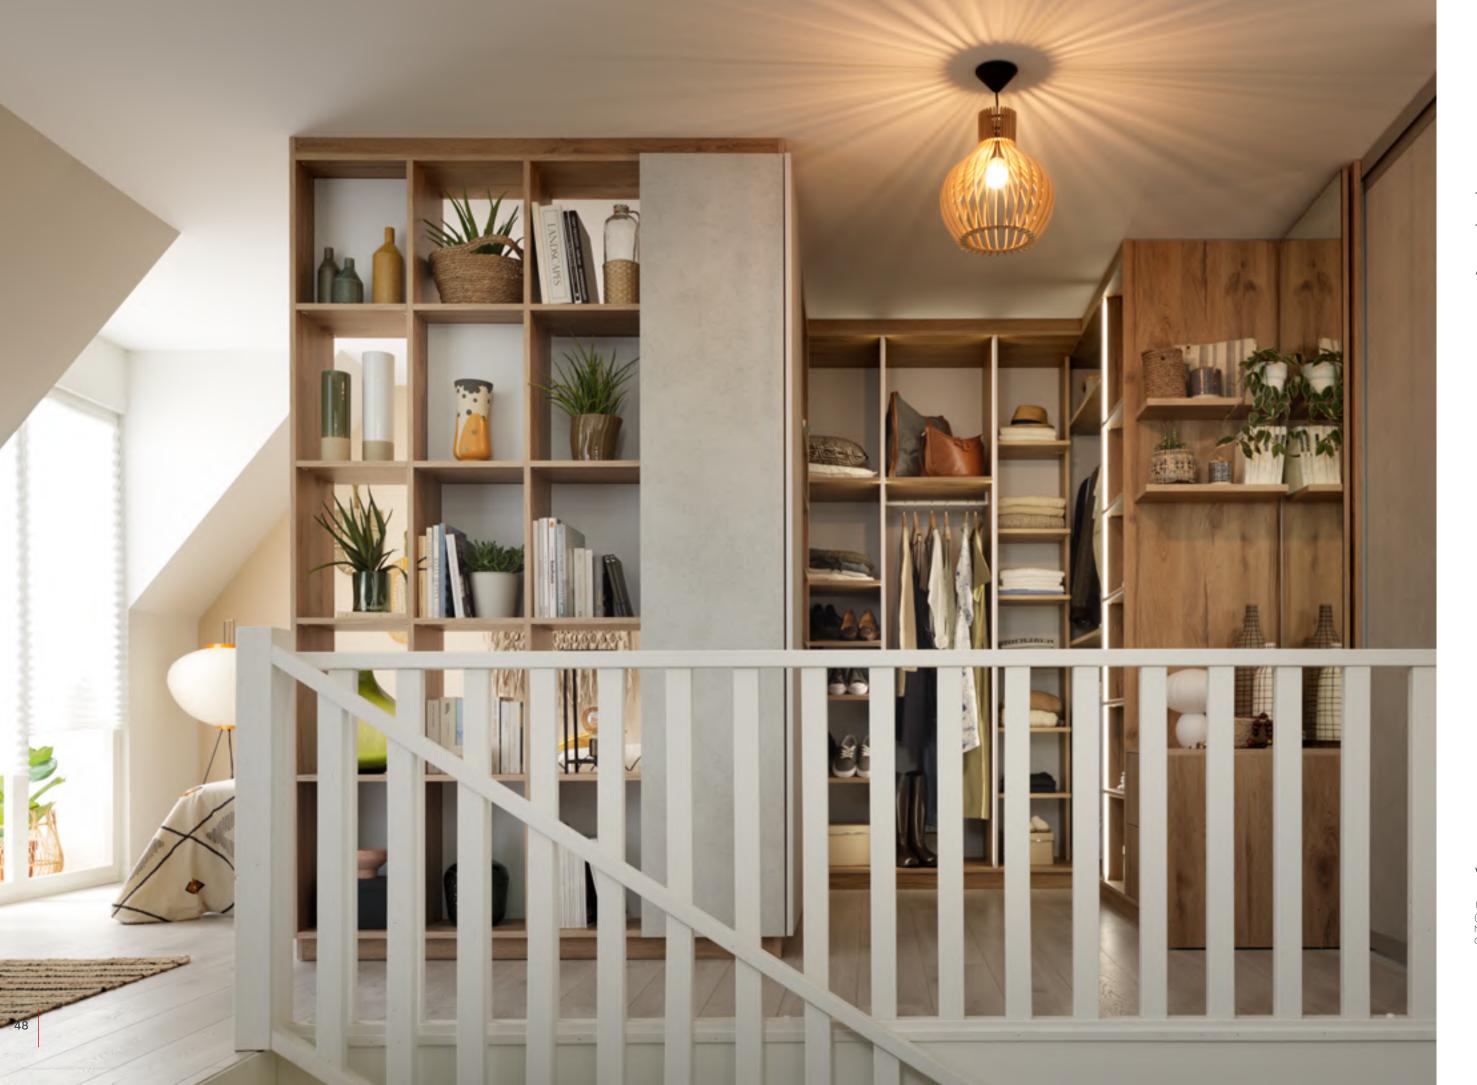

ern brings a touch of the country, while combining the two creates an authentic, warm and especially eco-friendly atmosphere.



Twist



Tavern



## RETURNING TO RECYCLED NATURAL MATERIALS



#### Origin

MODEL ORIGIN

100% recycled melamine high
density particle board fronts
(Twist finish in the photo).
Available in 3 colours.



The perfect place for your oven gloves and utensils!







New handle designed for Schmidt to bring a modern touch.

The ideal unit for tidying away your bread boards and even your jars.

## ONE UNIT, THREE APPLICATIONS



A drawer for hiding the kids' toys.



An enjoyable reading area next to the bookcase.

#### Verone

BESPOKE WALL SYSTEM
100% recycled melamine high density particle board
(Twist and Tavern finishes in the photo).
Available in 3 colours.





THE ART OF
TRANSFORMING
A LANDING
INTO A LARGE
BEDROOM

#### Wardrobe

100% recycled melamine high density particle board (Twist finish in the photo). Available in 3 colours.

Melamine high density particle board (Alabama and Celest colours in the photo). Available in 26 colours.

## **BOTANIC PRINT**





In this beautiful open room, we have created a kitchen area and an office area using a one-piece interior solution featuring a wealth of storage. To separate the two areas without enclosing them while producing an original design, we chose the Botanic Black print to add a splash of nature in an otherwise urban inspired environment.



#### Botanic colours

Designs that embrace Toile de Jouy patterns have never been more on-trend. Botanic Black draws its inspiration from the pattern to