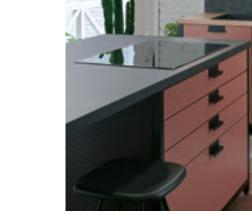

## 8 ARTY

There were two challenges when designing a kitchen in this confined space, namely offering maximum storage and emphasising the art deco style treasured by its owners. Our solution was to use bespoke full-height cupboards in a similar vein to a bookcase while playing with the colours to bring added style.

## Bold colours

Navy blue is the new black!

This elegant colour is now a must-have for our home interiors...

This deep blue has been combined with a trendy art deco pattern to produce a clearly creative, refined and intimate atmosphere.

Art deco is so much more than a style. Ever since it emerged in the Roaring Twenties, its popularity has never waned with its ability to bring a stylish touch of sophistication to our home interiors.

Scala

AN ART DECO INSPIRED KITCHEN

85

## Pictorial

MODEL SOFT EOLIS

MDF fronts with a soft-touch ultra-matt
lacquered melamine surface,
available in 5 colours
(Soft Navy in the photo).

MODEL PRINT

Melamine high density particle board with digitally printed fronts

(Art Deco print in the photo).

Scala laminate worktop.

With Work&Cook, the bespoke ceramic insert incorporated into the worktop, pastry can be rolled out in the blink of an eye.

A well-organised accessory where each container has the right lid.