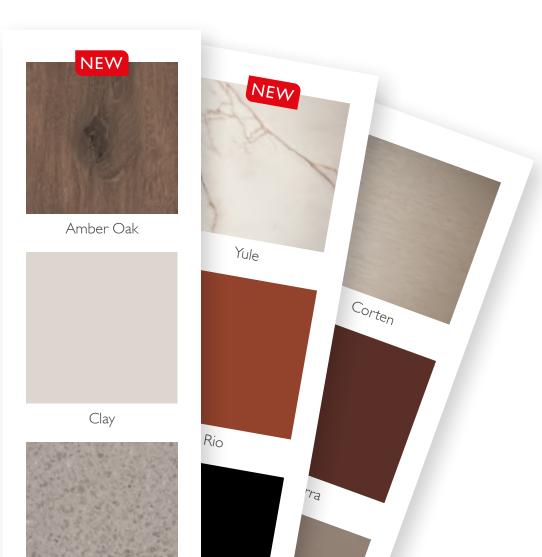

#### Sober colours

Elegant, sober and trendy, Amber
Oak creates a stylish touch and
brings nature into the kitchen by
producing a haven of peace with
a Japanese-like feel. When using
light Scandinavian species, go for
a contrasting look by choosing
from a range of darker colours,
including Rio and Sirra.

### Ecological colours

100% recycled panels that have lost none of their beauty! We love the Twist colour and its weave-inspired Bohemian spirit. The organic wood feel of Tavern brings a touch of the country, while combining the two creates an authentic, warm and especially eco-friendly atmosphere.

Twist

Tavern

#### Terarm Colours

An earthy or bronze colour, like Corten, will bring warmth into the room. Contrasting designs, such as white combined with black or Rio, will create a more urban feel. Adding a warm colour, like mustard yellow or brick, will brighten-up the room... When it comes to designing a truly unique wall, you can be as bold and daring as you like.