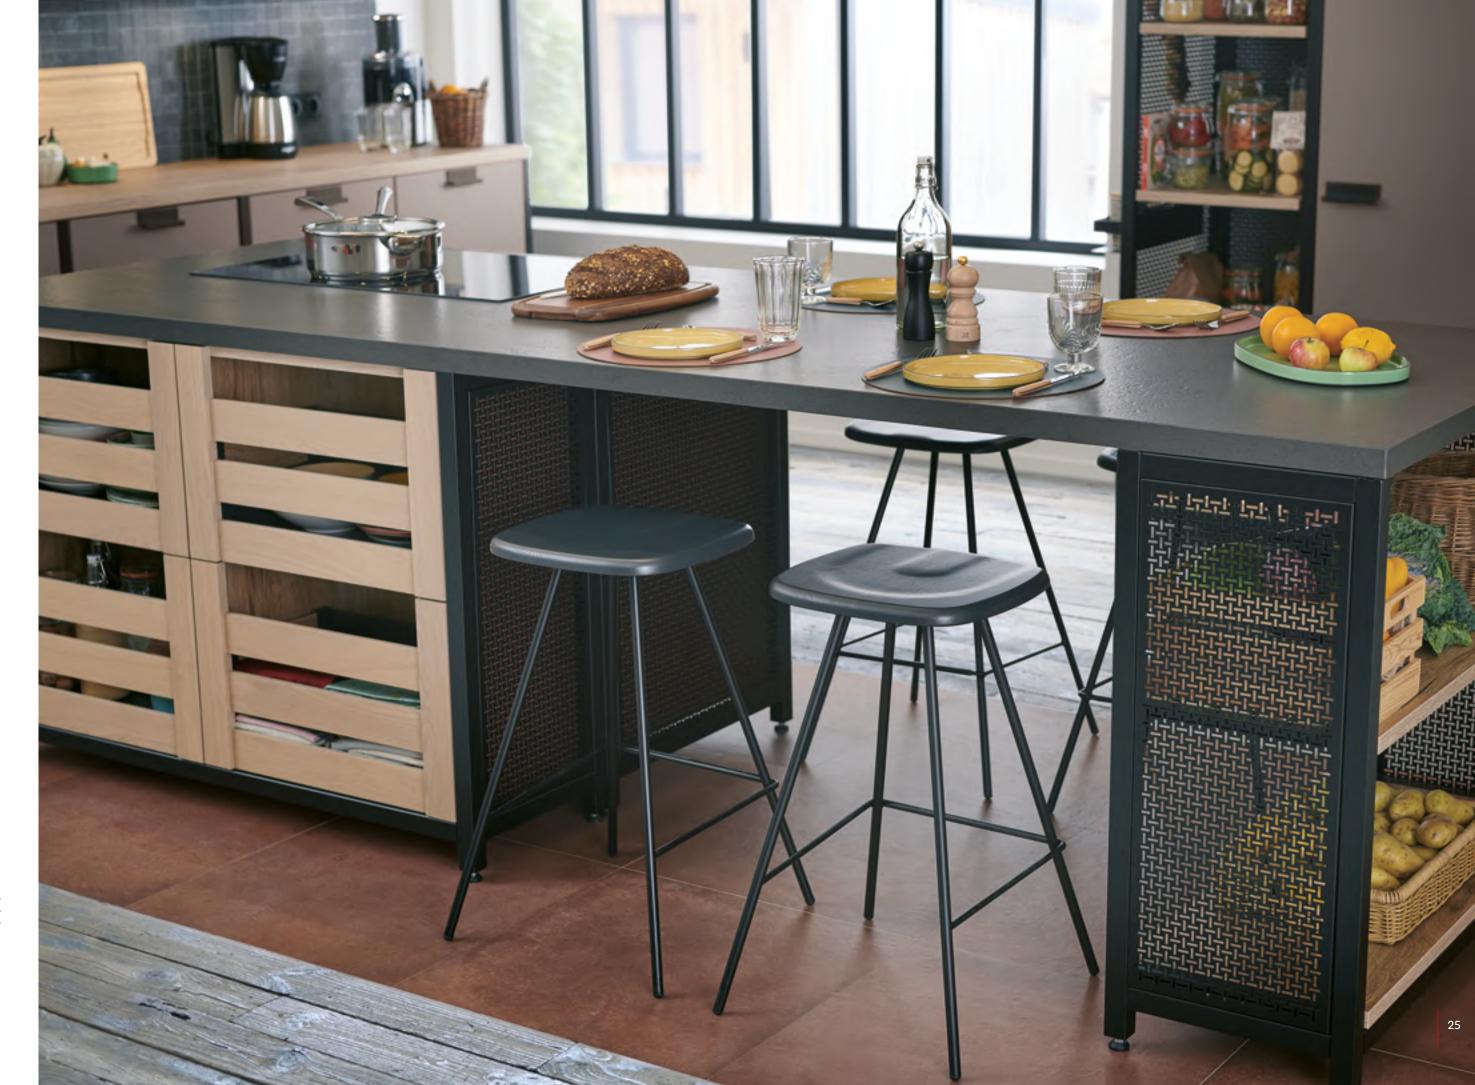

# 2 L'ÉPICERIE

The Épicerie kitchen is not just an area for prepping meals, but an inspiring space offering ample storage. We thought that the best approach would be start from scratch with our plans for the kitchen. We added wire mesh to bring extra functionality and allow the products to breathe, while offering a view of all the produce that can be so inspiring.

#### Authentic colours

Authentic designs are making a strong comeback in their most obvious form, i.e. raw wood that has been practically untouched. Wood can be combined with mesh fronts and the warm, seductive Avena colour to produce a cosy and inviting mood. Black units create an industrial-looking kitchen bursting with character.

A RELAXING SPACE, WITH PLENTY OF STORAGE FOR GROCERIES

### L'Épicerie

MODEL LOFT
Micron lacquered MDF fronts.
Available in 26 micron lacquer colours
(Avena in the photo). Alabama worktop and Fokos Graphite ceramic worktop. Metal frames, available in 1 colour.

Crate-inspired functional drawers.

Easy-to-reach open shelves after getting back from the market!

Wine bottles stored just like a wine merchant!

### TASTING TIME

OLAF STOOL
Oak seat, available in 5 colours.
Metal structure, available in 3 colours.