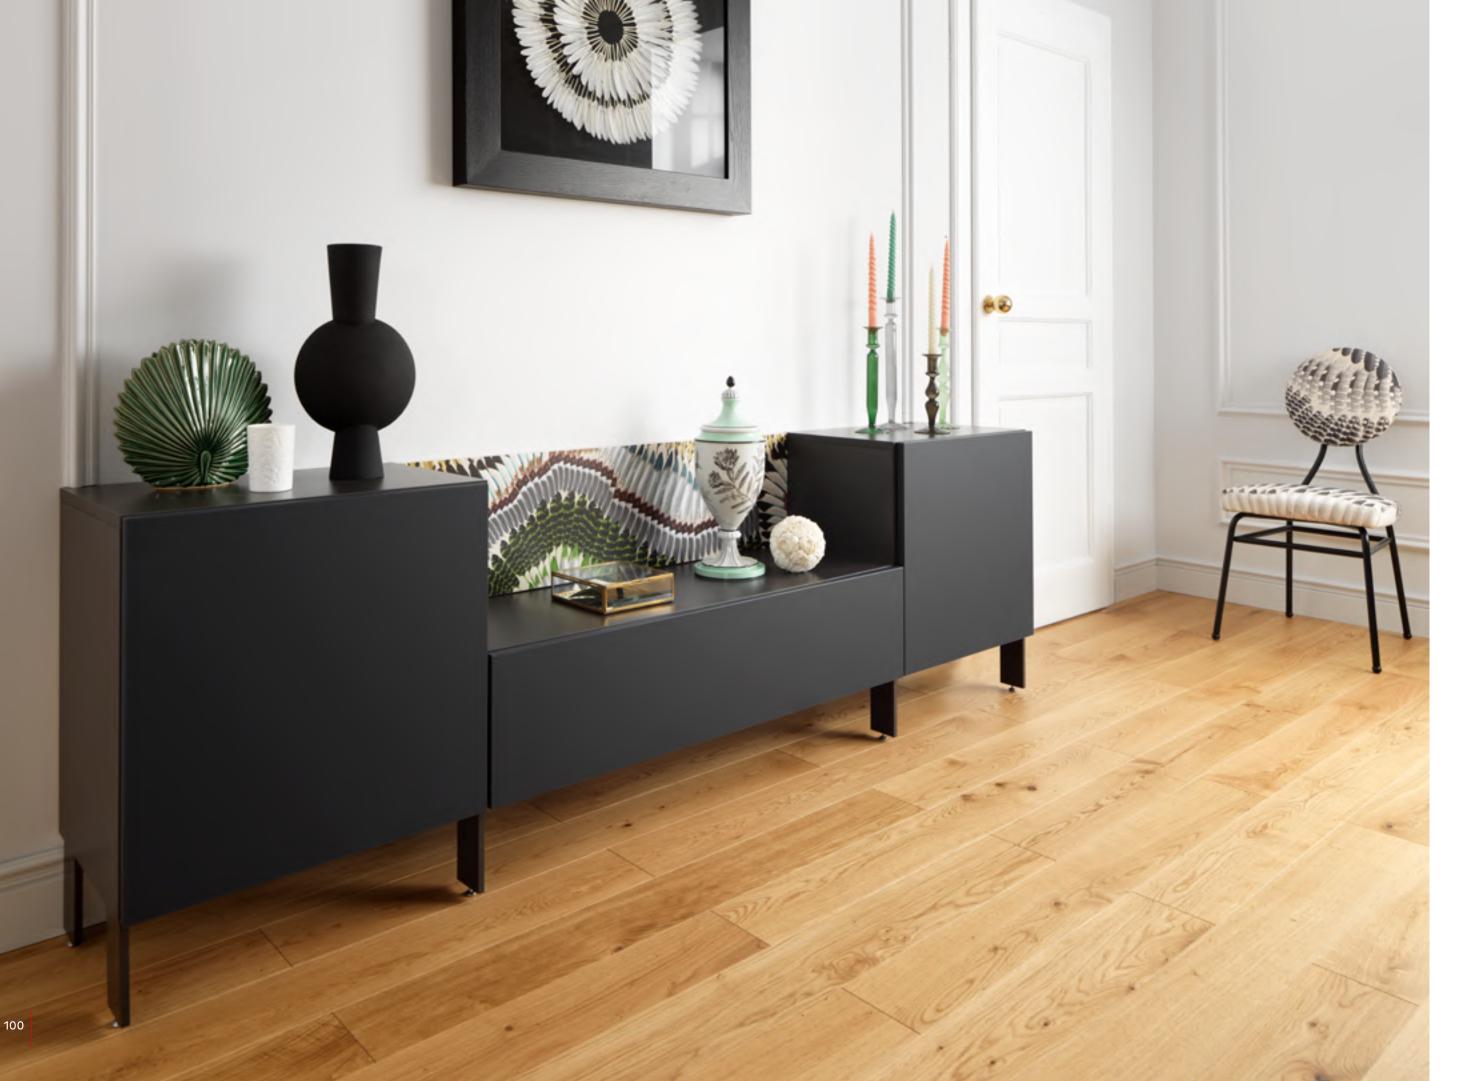

# THE ART OF STORAGE: THE ENTRANCE SETS THE TONE

The fitted closet is concealed behind monochrome doors to create a graphical and functional entrance.

A versatile sideboard for storing everyday bags and hats to keep the entrance clean and tidy.

#### Make a stylish entrance

#### BESPOKE CLOSET, BOOKCASE AND SIDEBOARD

Fitted closet made from melamine high density particle board (Vison for the structure and fronts in the photo - 26 other melamine colours available).