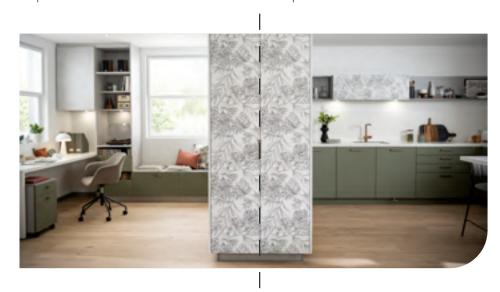

## **BOTANIC PRINT**

In this beautiful open room, we have created a kitchen area and an office area using a one-piece interior solution featuring a wealth of storage. To separate the two areas without enclosing them while producing an original design, we chose the Botanic Black print to add a splash of nature in an otherwise urban inspired environment.

#### Botanic colours

Designs that embrace Toile de Jouy patterns have never been more on-trend. Botanic Black draws its inspiration from the pattern to demonstrate its originality and give the units added character. With this botanic print, you can mix and match warm and soft tones, such as Mossa, to create a refined yet modern atmosphere.

### THE ART OF CREATING A PARTITION

MODEL LOFT
Micron lacquered MDF fronts. Available in 26 hydro
lacquer colours (Mossa in the photo).

MODEL PRINT 22

High density particle board fronts with a digitally printed finish (Botanic Black finish in the photo). Available in 22 colours.