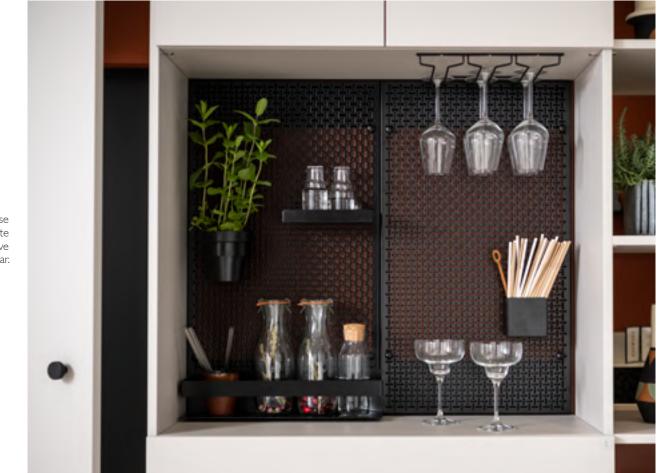

this double-sided bookcase. It creates a partition without enclosing the space, while offering a mix of open and concealed cubbyholes. The full-height design accentuates the vertical lines of the bookcase and can even be fitted with a door for more privacy.



#### Terarm Colours

An earthy or bronze colour, like Corten, will bring warmth into the room. Contrasting designs, such as white combined with black or Rio, will create a more urban feel. Adding a warm colour, like mustard yellow or brick, will brighten-up the room... When it comes to designing a truly unique wall, you can be as bold and daring as you like.



### SEPARATE FOR GREATER INTIMACY



#### Wonder Wall

MODEL ARCOS EDITION

Melamine high density particle board
fronts, with a choice of 5 colours
(Corten in the photo).





A multi-purpose splashback to create a highly decorative minibar.





The sleek matt black handle harmonises perfectly with the Corten colour.

Bottles stored like ornaments.



# THE ART OF STORAGE: THE ENTRANCE SETS THE TONE



The fitted closet is concealed behind monochrome doors to create a graphical and functional entrance.



A versatile sideboard for storing everyday bags and hats to keep the entrance clean and tidy.

#### Make a stylish entrance

#### BESPOKE CLOSET, BOOKCASE AND SIDEBOARD

Fitted closet made from melamine high density particle board (Vison for the structure and fronts in the photo - 26 other melamine colours available).

# 2 L'ÉPICERIE





The Épicerie kitchen is not just an area for prepping meals, but an inspiring space offering ample storage. We thought th