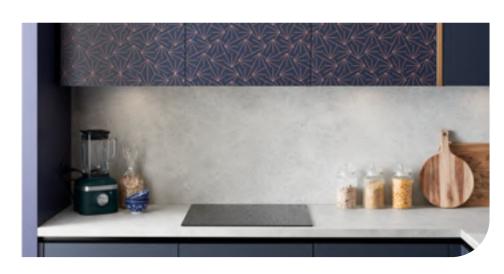

## 8 ARTY

There were two challenges when designing a kitchen in this confined space, namely offering maximum storage and emphasising the art deco style treasured by its owners. Our solution was to use bespoke full-height cupboards in a similar vein to a bookcase while playing with the colours to bring added style.

## Bold colours

Navy blue is the new black!

This elegant colour is now a must-have for our home interiors...

This deep blue has been combined with a trendy art deco pattern to produce a clearly creative, refined and intimate atmosphere.

Art deco is so much more than a style. Ever since it emerged in the Roaring Twenties, its popularity has never waned with its ability to bring a stylish touch of sophistication to our home interiors.

Scala

AN ART DECO INSPIRED KITCHEN

85

## Pictorial

MODEL SOFT EOLIS

MDF fronts with a soft-touch ultra-matt
lacquered melamine surface,
available in 5 colours
(Soft Navy in the photo).

MODEL PRINT

Melamine high density particle board with digitally printed fronts

(Art Deco print in the photo).

Scala laminate worktop.

With Work&Cook, the bespoke ceramic insert incorporated into the worktop, pastry can be rolled out in the blink of an eye.

A well-organised accessory where each container has the right lid.