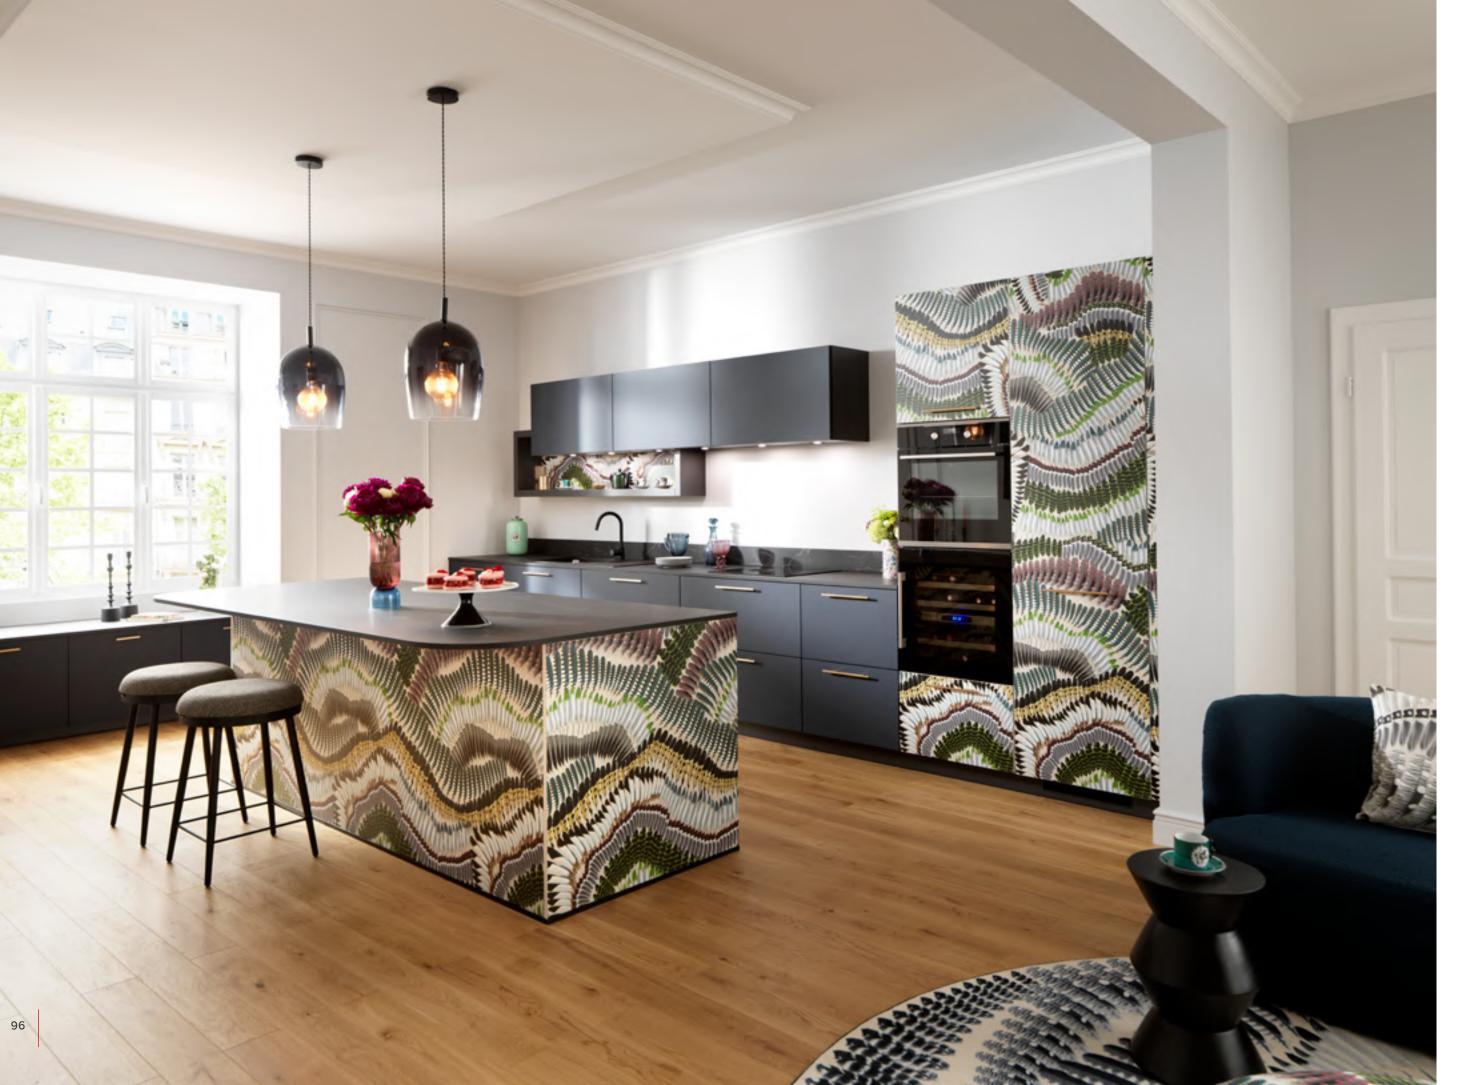

## **BOTANIC PRINT**

In this beautiful open room, we have created a kitchen area and an office area using a one-piece interior solution featuring a wealth of storage. To separate the two areas without enclosing them while producing an original design, we chose the Botanic Black print to add a splash of nature in an otherwise urban inspired environment.

#### Botanic colours

Designs that embrace Toile de Jouy patterns have never been more on-trend. Botanic Black draws its inspiration from the pattern to demonstrate its originality and give the units added character. With this botanic print, you can mix and match warm and soft tones, such as Mossa, to create a refined yet modern atmosphere.

Botanic Black

### THE ART OF CREATING A PARTITION

MODEL LOFT
Micron lacquered MDF fronts. Available in 26 hydro
lacquer colours (Mossa in the photo).

MODEL PRINT 22

High density particle board fronts with a digitally printed finish (Botanic Black finish in the photo). Available in 22 colours.