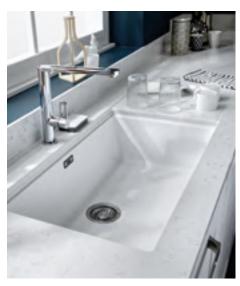

An under-mounted bowl for even easier cleaning

A useful unit with drawers for a decorative touch and practical storage.

A BESPOKE BOOKCASE WITH A HIGHLY DECORATIVE LOOK

The worktop with its built-in sink guarantees effortless cleaning.