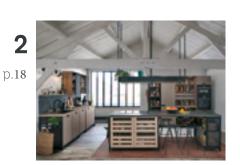

# 2 L'ÉPICERIE

The Épicerie kitchen is not just an area for prepping meals, but an inspiring space offering ample storage. We thought that the best approach would be start from scratch with our plans for the kitchen. We added wire mesh to bring extra functionality and allow the products to breathe, while offering a view of all the produce that can be so inspiring.

#### Authentic colours

Authentic designs are making a strong comeback in their most obvious form, i.e. raw wood that has been practically untouched. Wood can be combined with mesh fronts and the warm, seductive Avena colour to produce a cosy and inviting mood. Black units create an industrial-looking kitchen bursting with character.