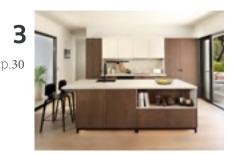

## ZEN

The new wood ranges perfectly epitomise the Japandi style, which draws its inspiration from Japan and Scandinavia. The contrast between the natural wood and the grooved wood reinforces the personality of the central island. The worktop matches the wall units and blends seamlessly into the room.

#### Sober colours

Elegant, sober and trendy, Amber
Oak creates a stylish touch and
brings nature into the kitchen by
producing a haven of peace with
a Japanese-like feel. When using
light Scandinavian species, go for
a contrasting look by choosing
from a range of darker colours,
including Rio and Sirra.

#### Kitchen Zen

#### MODEL BOSCA

High density particle board fronts with a knotted oak veneer. Stained Amber Oak finish. Available in 2 colours.

MODEL BOSCA STRIA
Grooved MDF fronts with a knotted oak veneer.
Stained Amber Oak finish.
Available in 2 colours.

The metal structure of the central island tears up the rule book on kitchen designs.

A multi-purpose splashback for keeping everything within reach!

A sleek handle that brings a rounded and sober touch to the units.