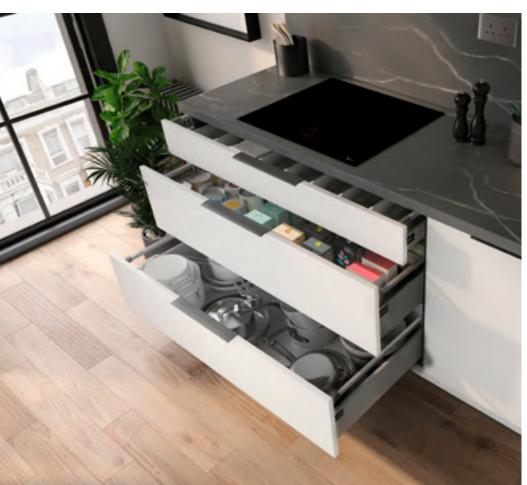

## BESPOKE WIDTHS, HEIGHTS AND DEPTHS

To make best use of the available space and produce a flawless finish, every millimetre counts. With **3D FIT**, Schmidt can adapt the three different dimensions of your units to conjure up even more storage space.

#### MORE STORAGE IN YOUR PULL-OUT DRAWERS

A COLLECTION OF
MILLIMETRE-PERFECT BESPOKE
PULL-OUT UNITS

+ Drawers tailored to your room for maximum storage without any wasted space