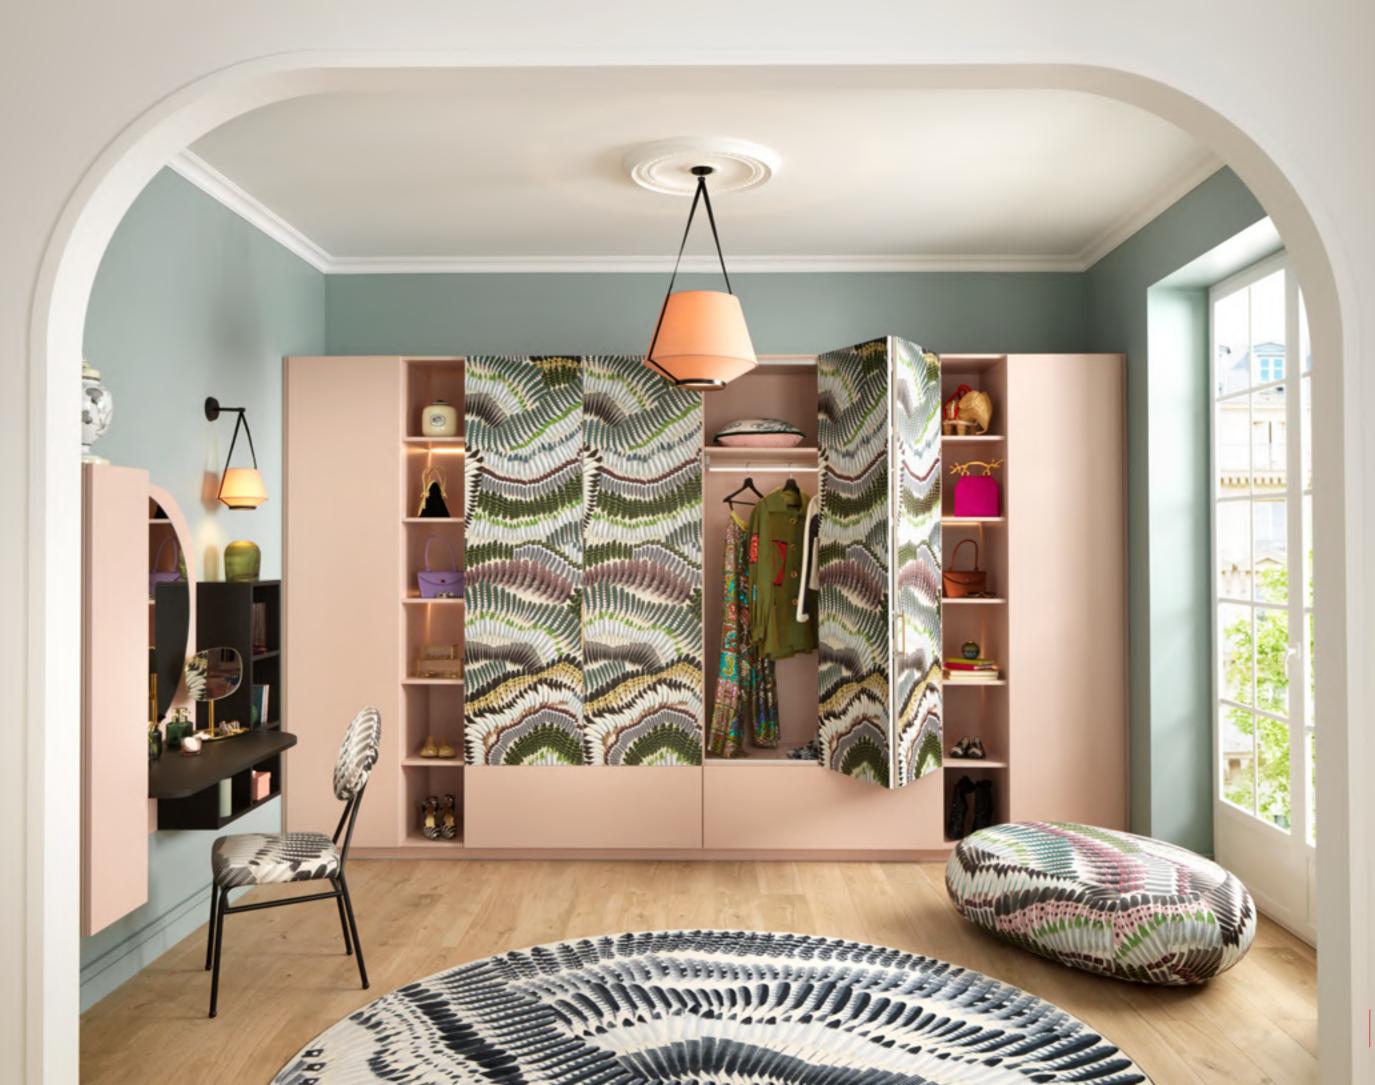

# THE ART OF STORAGE: THE ENTRANCE SETS THE TONE

The fitted closet is concealed behind monochrome doors to create a graphical and functional entrance.

A versatile sideboard for storing everyday bags and hats to keep the entrance clean and tidy.

#### Make a stylish entrance

#### BESPOKE CLOSET, BOOKCASE AND SIDEBOARD

Fitted closet made from melamine high density particle board (Vison for the structure and fronts in the photo - 26 other melamine colours available).