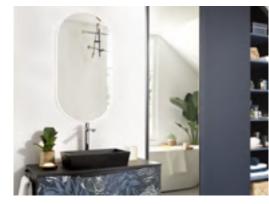

#### For the **bathroom**

Whether a powerful light to illuminate your face or soft lighting for a relaxed environment, you can easily change the mood in your bathroom with our LED lights.

Whether recessed or surface-mounted, you can adjust the brightness and intensity of our spotlights using a remote control or your smartphone, to suit the time of day and current light levels.

This is the ideal solution for every lighting level, meaning that you can clearly see your face without any shadows. Our wide range of models can be tailored to your bathroom bringing a sophisticated designer look.

#### Illuminated clothes rail Illuminated mirror