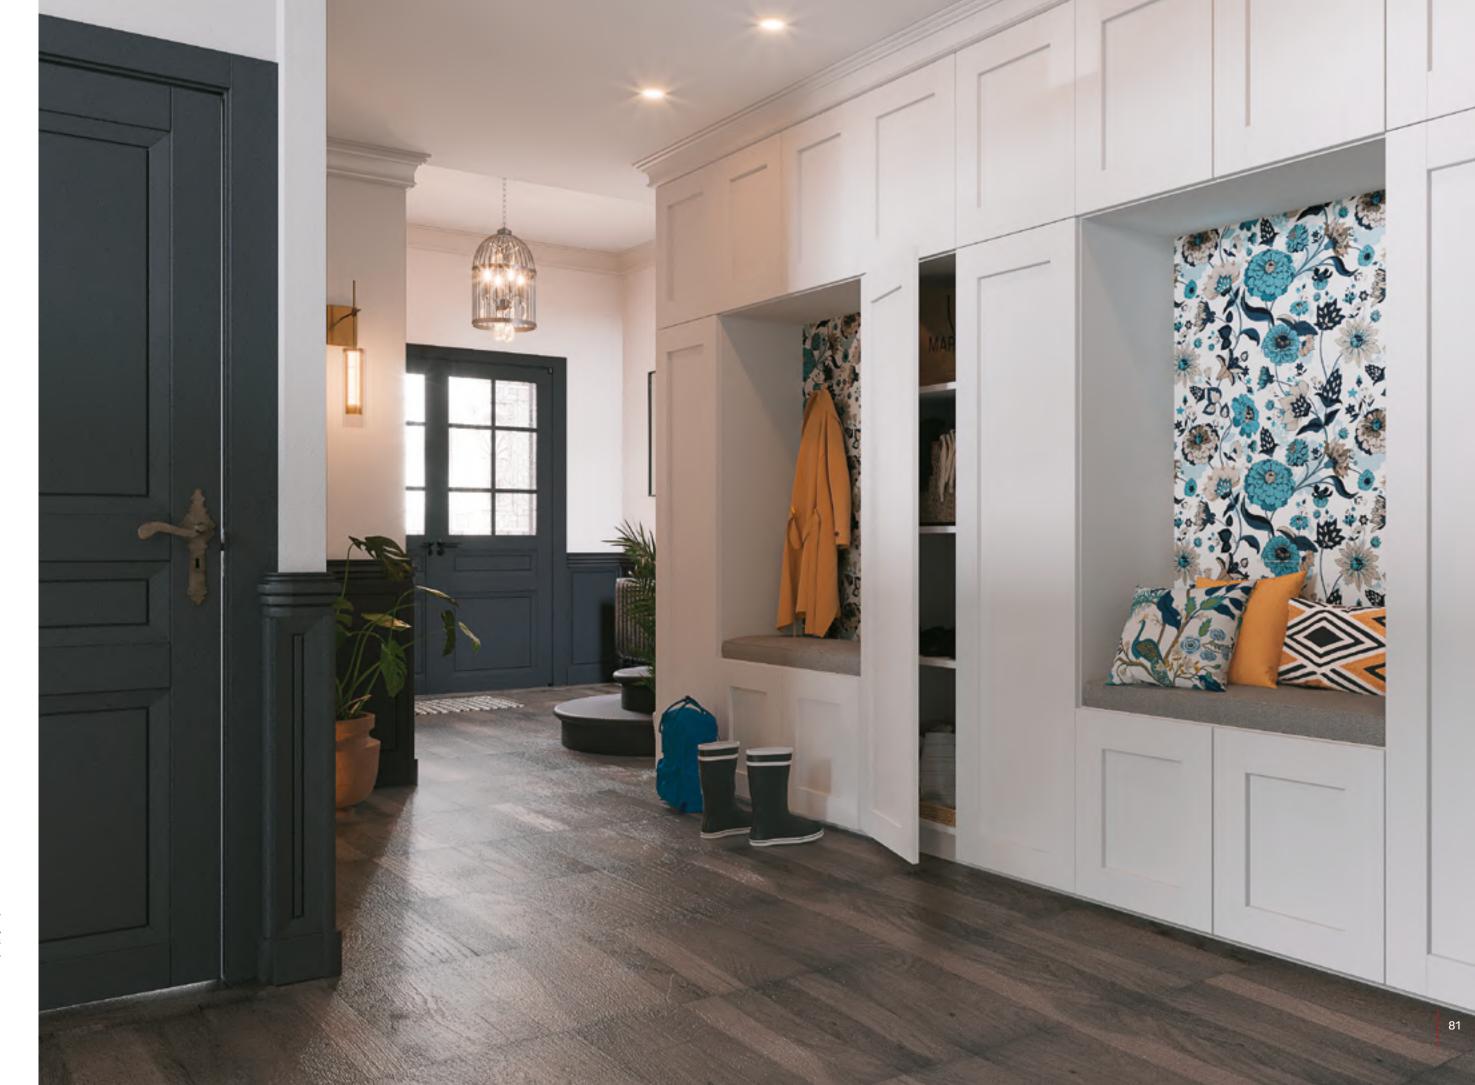

# THE ART OF STORAGE: THE ENTRANCE SETS THE TONE

The fitted closet is concealed behind monochrome doors to create a graphical and functional entrance.

A versatile sideboard for storing everyday bags and hats to keep the entrance clean and tidy.

#### Make a stylish entrance

#### BESPOKE CLOSET, BOOKCASE AND SIDEBOARD

Fitted closet made from melamine high density particle board (Vison for the structure and fronts in the photo - 26 other melamine colours available).