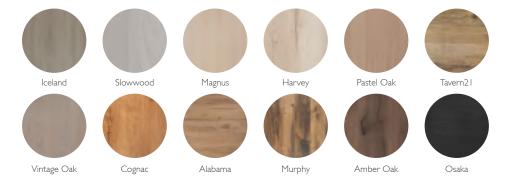

## MAKE A STYLISH ENTRANCE

Material effects, lacquer, wood finishes, laminate and melamine will cater for every taste and every budget to create the perfect finish!

Real wood offers an incredible range of possibilities in terms of finishes, tones and patina.

#### Wood finishes

## Wood

This natural and authentic material will give your kitchen a touch of style and prestige. Choose from a selection of species, including beech, oak, maple, iroko and walnut. Available in 40 and 78 mm

Nano Claystone

Blackwork

Pastel Oak

Vintage Oak