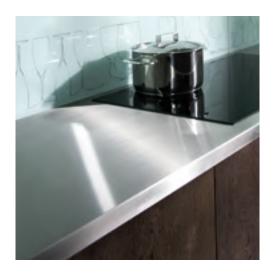

## Stainless steel

Your worktop is immune to water and heat. A stainless steel worktop is easy to clean and is a perfect match for all front colours, while giving your kitchen a professional finish. Available in 40 and 78 mm