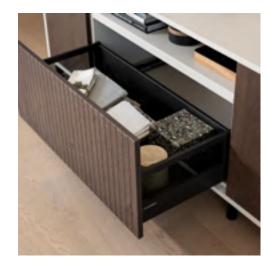

### AN OVERSIZE DRESSING ROOM: A LIFE-CHANGER!

An ultra-practical and discreet desk that seems to disappear into the dressing room when closed.

With its pull-out shelves, you can store two piles of clothes, one in front of the other.