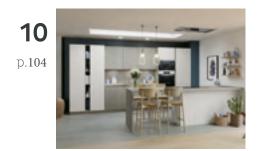

## STOCKHOLM

This kitchen features an attractive Scandinavian look with strong and discreet graphic elements that seamlessly accommodate the room's constraints. We have combined several door opening systems to create a sleek and practical kitchen. Our ongoing challenge is combining beauty with practicality, and this design is a perfect example!

#### Mineral colours

The Scandinavian style is getting a makeover with warmer colours that continue to elicit a sensation of cosiness and well-being.

These natural colours draw their inspiration from materials such as rock, wood and silk. They harmonise in a subtle monochrome design to create a timeless and reassuring interior.

Nano Claystone

Cognac

The skilful combination of a discreet built-in profile at the top of the drawer, combined with a system for easily opening the front with just a simple press.

Functional bespoke units for showcasing the refined tableware and ornaments.

Stylish handleless full-height cabinets for making effective use of the available space.