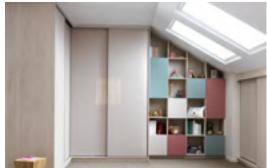

### AN OVERSIZE DRESSING ROOM: A LIFE-CHANGER!

An ultra-practical and discreet desk that seems to disappear into the dressing room when closed.

With its pull-out shelves, you can store two piles of clothes, one in front of the other.

#### Behind the scenes

Melamine high density particle board, with a choice of 26 colours (Magnus and Osaka in the photo). Glass door with a Casablanca pattern.