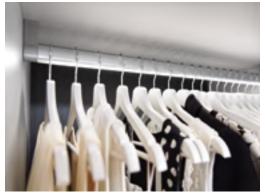

#### For interior solutions

A discreet solution integrated across the entire height of your wardrobe, so that you can quickly find that black pullover you look so good in.

The LED clothes rail is guaranteed to create your very own showroom atmosphere! The targeted lighting allows you to pick out the different shades of grey or blue without disturbing your loved one's beauty sleep.

#### Illuminated clothes rail Illuminated mirror