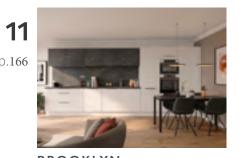

## BROOKLYN

A straight-line kitchen is always a good idea in a room with a large surface area. With its built-in extractor hood and larder containing pull-out drawers, this kitchen is just as stylish as it is practical!

## Audaciously daring colours

Go for the ultimate in stylish designs with a concrete-effect finish! Whether smooth, textured, coloured or natural, this material will completely transform your home interior. When contrasted with the timeless and stylish MATT CANEO, our MARVEL finish brings added character to a cosy and soothing atmosphere.

Marvel

Caneo

# BLACK & CONCRETE

The deli-style larder cabinet can be used to store and keep all your produce and groceries within easy reach.

The smart drawer unit has plenty of space for all your saucepans and their lids as well as your kitchen utensils.