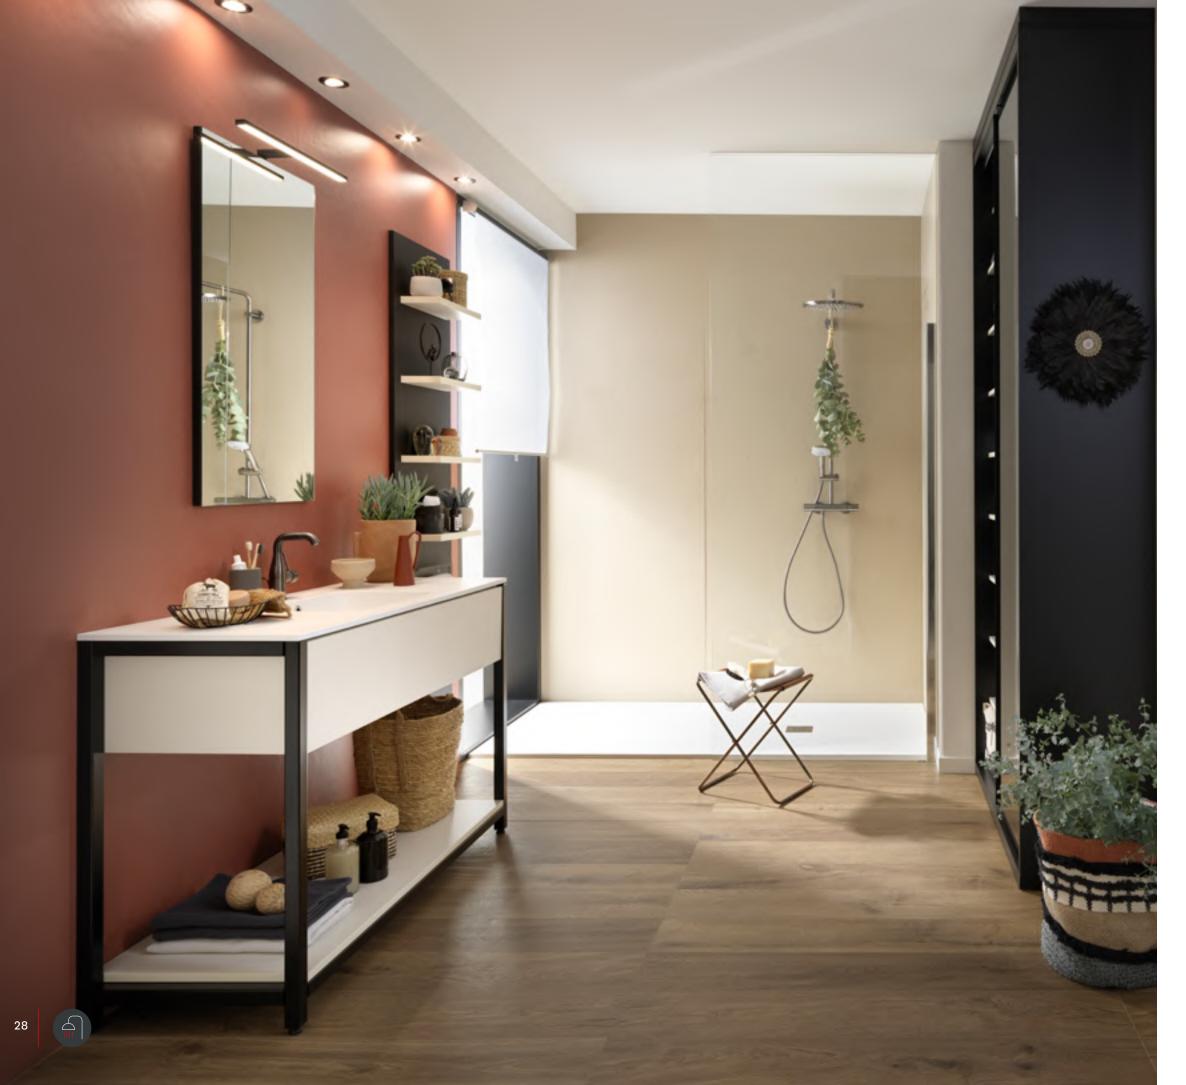

rket!

Wine bottles stored just like a wine merchant!

### TASTING TIME



OLAF STOOL
Oak seat, available in 5 colours.
Metal structure, available in 3 colours.



#### Montmartre

#### SIDEBOARD

Melamine high density particle board, with a choice of 26 colours (Clay and Alabama in the photo). Micron lacquered MDF panels available in 26 colours (Stardust in the photo).

Metal frames, available in 1 colour.





#### OFFICE

Melamine high density particle board, with a choice of 26 colours (Clay and Alabama in the photo).

Micron lacquered MDF panels, available in 26 colours (Coral in the photo). Metal frames, available in 1 colour.





#### Hotspot

#### TV UNIT

Micron lacquered MDF panels, available in 26 colours (Coral and Stardust in the photo). Metal frames, available in 1 colour.



#### ENERGISING MORNINGS



Cubbyholes for tidying away all your products.



Millimetre-perfect bespoke worktop for ultra-easy cleaning.

#### Factory Chic

MODEL ARCOS

Melamine high density particle board fronts, with a choice of 26 colours
(Clay in the photo). Metal frames, available in 1 colour.

## ZEN





The new wood ranges perfectly epitomise the Japandi style, which draws its inspiration from Japan and Scandinavia. The contrast between the natural wood and the grooved wood reinforces the personality of the central island. The worktop matches the wall units and blends seamlessly into the room.



#### Sober colours

Elegant, sober and trendy, Amber
Oak creates a stylish touch and
brings nature into the kitchen by
producing a haven of peace with
a Japanese-like feel. When using