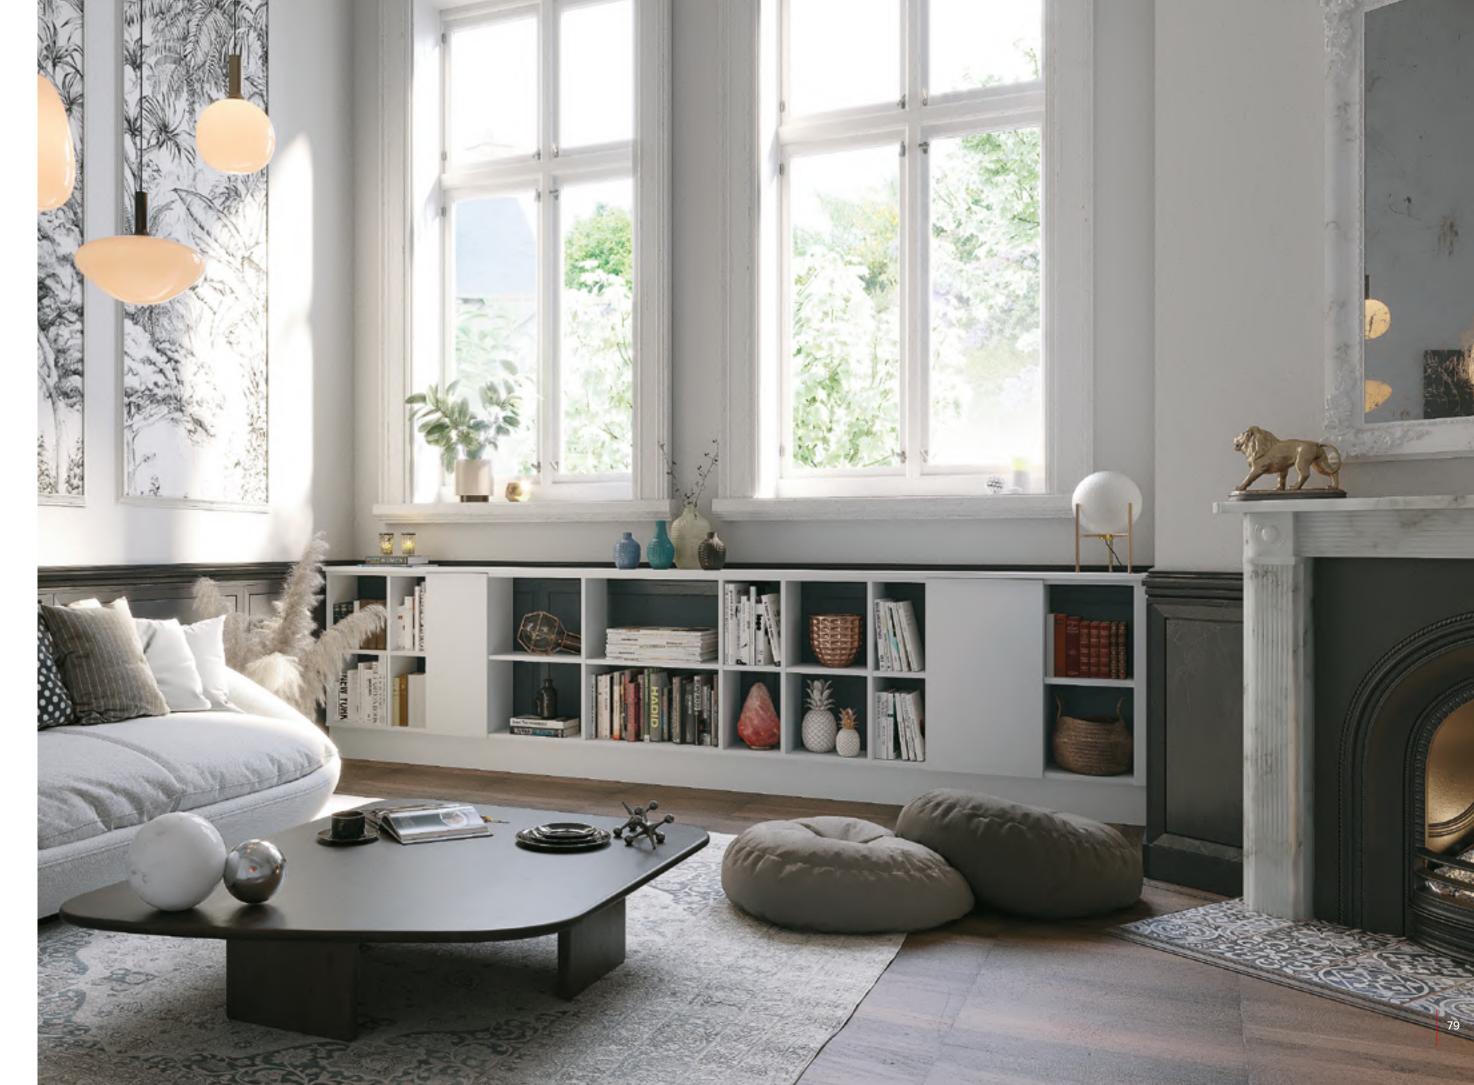

## WONDER WALL

To bring structure to an open space or create a separate entrance in a living room, we have designed this double-sided bookcase. It creates a partition without enclosing the space, while offering a mix of open and concealed cubbyholes. The full-height design accentuates the vertical lines of the bookcase and can even be fitted with a door for more privacy.

### SEPARATE FOR GREATER INTIMACY

#### Wonder Wall

MODEL ARCOS EDITION

Melamine high density particle board
fronts, with a choice of 5 colours
(Corten in the photo).

A multi-purpose splashback to create a highly decorative minibar.

The sleek matt black handle harmonises perfectly with the Corten colour.

Bottles stored like ornaments.