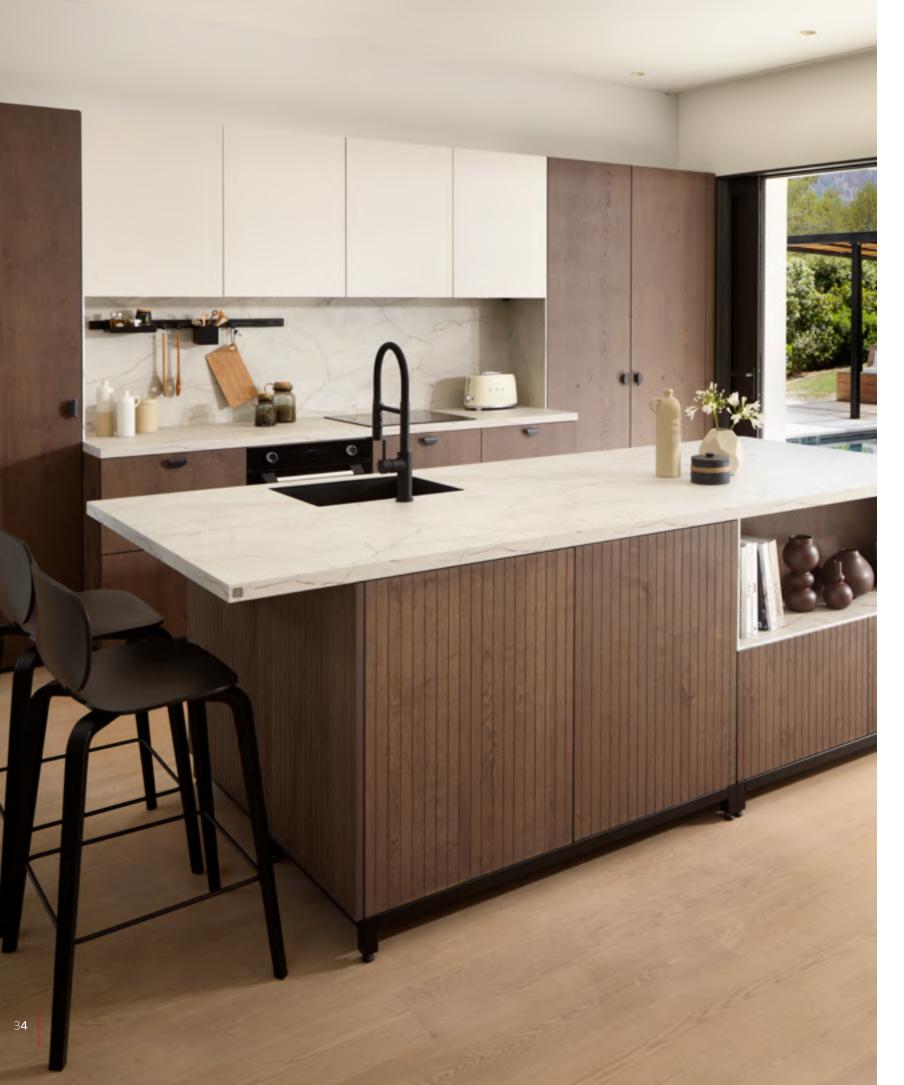

## ZEN

The new wood ranges perfectly epitomise the Japandi style, which draws its inspiration from Japan and Scandinavia. The contrast between the natural wood and the grooved wood reinforces the personality of the central island. The worktop matches the wall units and blends seamlessly into the room.

#### Sober colours

Elegant, sober and trendy, Amber
Oak creates a stylish touch and
brings nature into the kitchen by
producing a haven of peace with
a Japanese-like feel. When using
light Scandinavian species, go for
a contrasting look by choosing
from a range of darker colours,
including Rio and Sirra.

#### MODEL BOSCA

High density particle board fronts with a knotted oak veneer. Stained Amber Oak finish. Available in 2 colours.

MODEL BOSCA STRIA
Grooved MDF fronts with a knotted oak veneer.
Stained Amber Oak finish.
Available in 2 colours.

The metal structure of the central island tears up the rule book on kitchen designs.

A multi-purpose splashback for keeping everything within reach!

A sleek handle that brings a rounded and sober touch to the units.