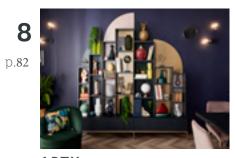

## WONDER WALL

To bring structure to an open space or create a separate entrance in a living room, we have designed this double-sided bookcase. It creates a partition without enclosing the space, while offering a mix of open and concealed cubbyholes. The full-height design accentuates the vertical lines of the bookcase and can even be fitted with a door for more privacy.

#### Terarm Colours

An earthy or bronze colour, like Corten, will bring warmth into the room. Contrasting designs, such as white combined with black or Rio, will create a more urban feel. Adding a warm colour, like mustard yellow or brick, will brighten-up the room... When it comes to designing a truly unique wall, you can be as bold and daring as you like.

#### Wonder Wall

MODEL ARCOS EDITION

Melamine high density particle board
fronts, with a choice of 5 colours
(Corten in the photo).

A multi-purpose splashback to create a highly decorative minibar.

The sleek matt black handle harmonises perfectly with the Corten colour.

Bottles stored like ornaments.