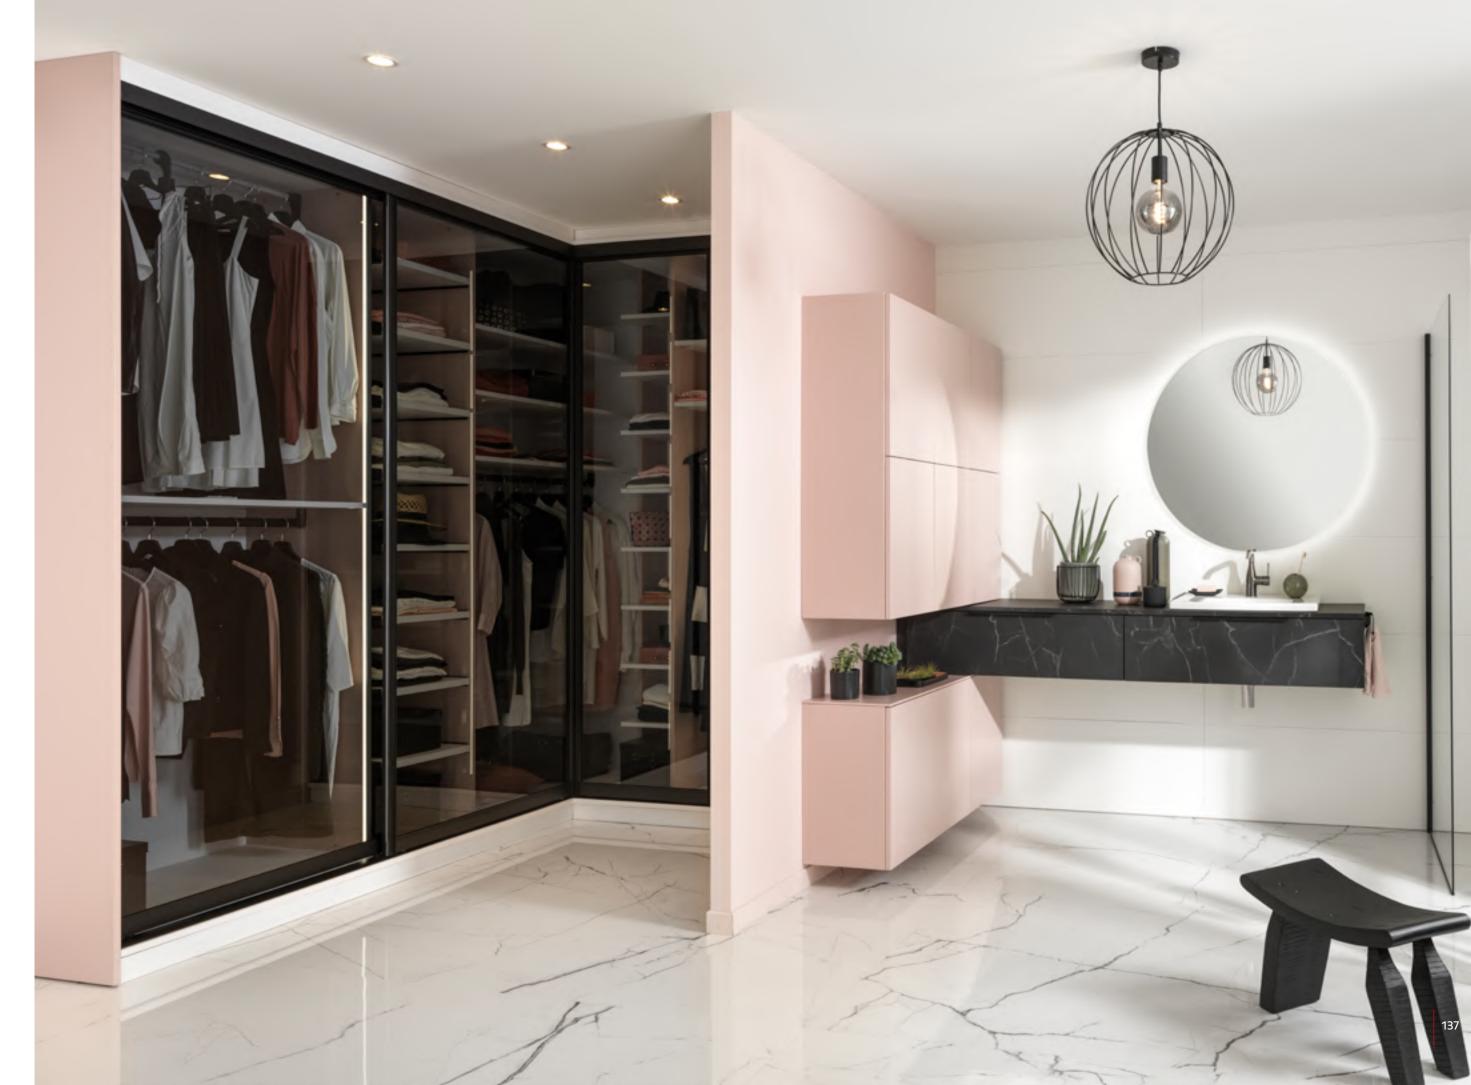

WALK-IN WARDROBE ON ONE SIDE, BATHROOM ON THE OTHER

# Ultimate peace of mind

MODEL ARCOS SUPERMAT 20
Laminate high density particle board fronts with an ultra-matt surface, available in 7 colours (Nano Black Marmor finish in the photo).

MODEL LOFT
Micron lacquered MDF fronts,
available in 26 colours
(La Vie en Rose in the photo).