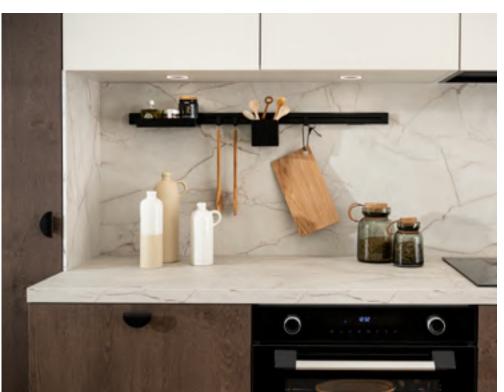

The metal structure of the central island tears up the rule book on kitchen designs.

A multi-purpose splashback for keeping everything within reach!

A sleek handle that brings a rounded and sober touch to the units.