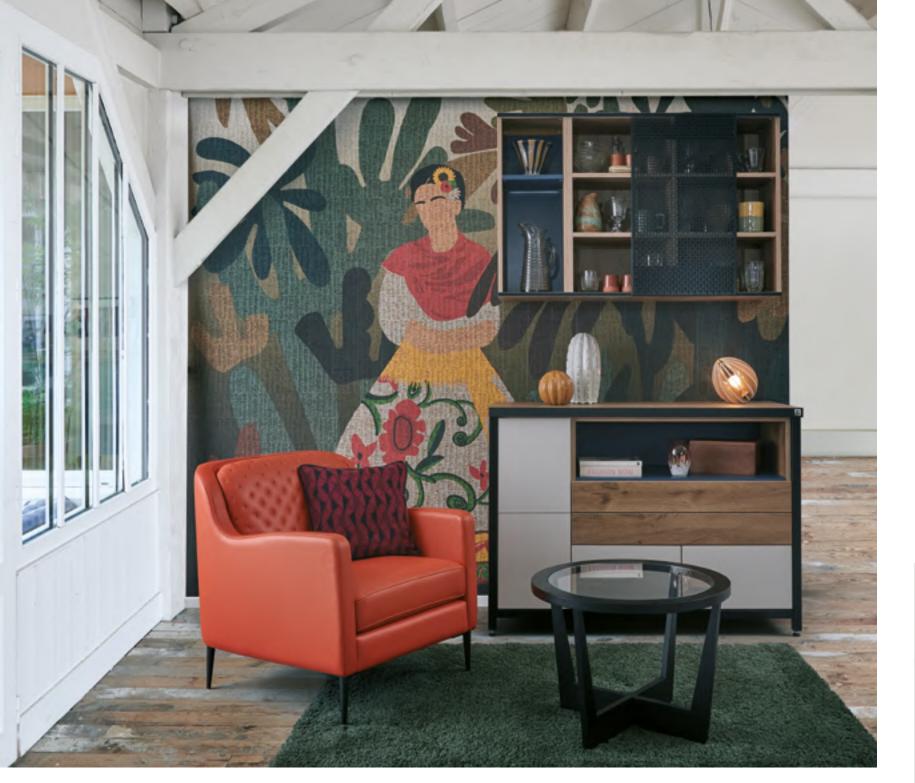

## WONDER WALL

To bring structure to an open space or create a separate entrance in a living room, we have designed this double-sided bookcase. It creates a partition without enclosing the space, while offering a mix of open and concealed cubbyholes. The full-height design accentuates the vertical lines of the bookcase and can even be fitted with a door for more privacy.

#### Terarm Colours

An earthy or bronze colour, like Corten, will bring warmth into the room. Contrasting designs, such as white combined with black or Rio, will create a more urban feel. Adding a warm colour, like mustard yellow or brick, will brighten-up the room... When it comes to designing a truly unique wall, you can be as bold and daring as you like.

### SEPARATE FOR GREATER INTIMACY

#### Wonder Wall

MODEL ARCOS EDITION

Melamine high density particle board
fronts, with a choice of 5 colours
(Corten in the photo).

A multi-purpose splashback to create a highly decorative minibar.

The sleek matt black handle harmonises perfectly with the Corten colour.

Bottles stored like ornaments.