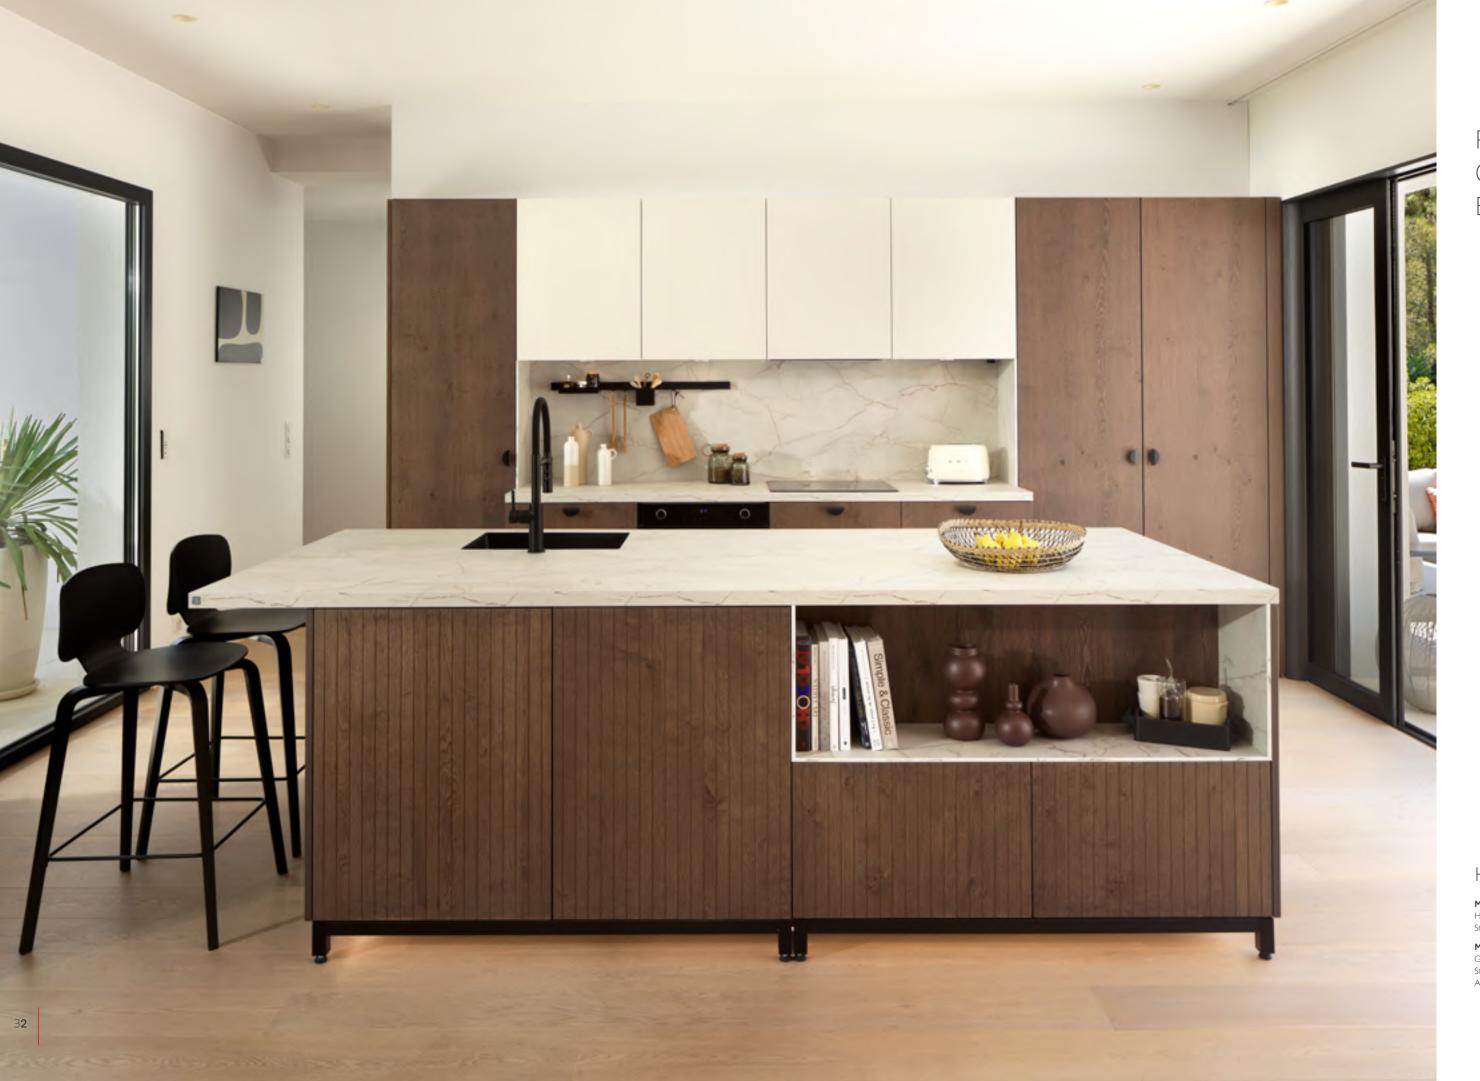

## ZEN

The new wood ranges perfectly epitomise the Japandi style, which draws its inspiration from Japan and Scandinavia. The contrast between the natural wood and the grooved wood reinforces the personality of the central island. The worktop matches the wall units and blends seamlessly into the room.

#### Sober colours

Elegant, sober and trendy, Amber
Oak creates a stylish touch and
brings nature into the kitchen by
producing a haven of peace with
a Japanese-like feel. When using
light Scandinavian species, go for
a contrasting look by choosing
from a range of darker colours,
including Rio and Sirra.

#### MODEL BOSCA

High density particle board fronts with a knotted oak veneer. Stained Amber Oak finish. Available in 2 colours.

MODEL BOSCA STRIA
Grooved MDF fronts with a knotted oak veneer.
Stained Amber Oak finish.
Available in 2 colours.

The metal structure of the central island tears up the rule book on kitchen designs.

A multi-purpose splashback for keeping everything within reach!

A sleek handle that brings a rounded and sober touch to the units.