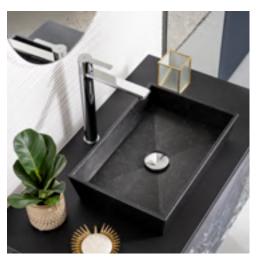

## NOT JUST A BATHROOM, A WORK OF ART

Jungle, the new print finish from Schmidt for personalising your home interior.

Black granite basin for a natural effect.

## Tropical Immersion

#### 10DEL PRINT 22

Melamine high density particle board with digitally printed fronts (Jungle print in the photo). Available in 22 colours.