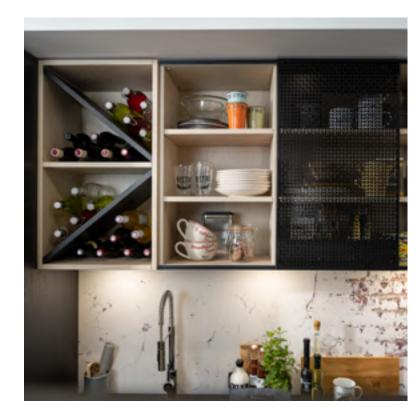

Bottles stored like ornaments.

Crate-inspired functional drawers.

Easy-to-reach open shelves after getting back from the market!

Wine bottles stored just like a wine merchant!