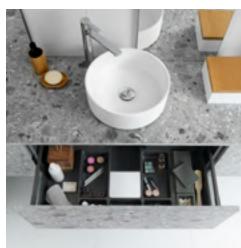

s up the rule book on kitchen designs.





A multi-purpose splashback for keeping everything within reach!



A sleek handle that brings a rounded and sober touch to the units.



### SLEEK STORAGE SOLUTIONS



Eye-catching contrast between the depth of the wood and the softness of the Clay colour.



Maximum storage capacity for a unit with minimalist lines.

#### Sideboard Zen

#### SIDEBOARD

High density particle board structure, available in 26 colours (Clay in the photo).
High density particle board fronts with a knotted oak veneer and grooved MDF fronts with a knotted oak veneer (available in 2 colours).

#### CABINET

High density particle board structure with an Amber Oak finish.

High density particle board fronts, available in 26 colours (Clay in the photo).



### IN HARMONY



Well organised drawers just like a small Zen garden.

### Organic Purity

MODEL ARCOS

Melamine high density particle board fronts,
with a choice of 5 colours (Terrazzo in the photo).

# ORIGIN





If we look at waste as a resource, it can breed creativity and innovation. By developing a range of 100% recycled panels and rugged units with a nice natural finish, we are sending out a clear signal of our commitment to protect the environment.



### Ecological colours

100% recycled panels that have lost none of their beauty! We love the Twist colour and its weave-inspired Bohemian spirit. The organic wood feel of Tavern brings a touch of the country, while combining the two creates an authentic, warm and especially eco-friendly atmosphere.



Twist



Tavern



## RETURNING TO RECYCLED NA