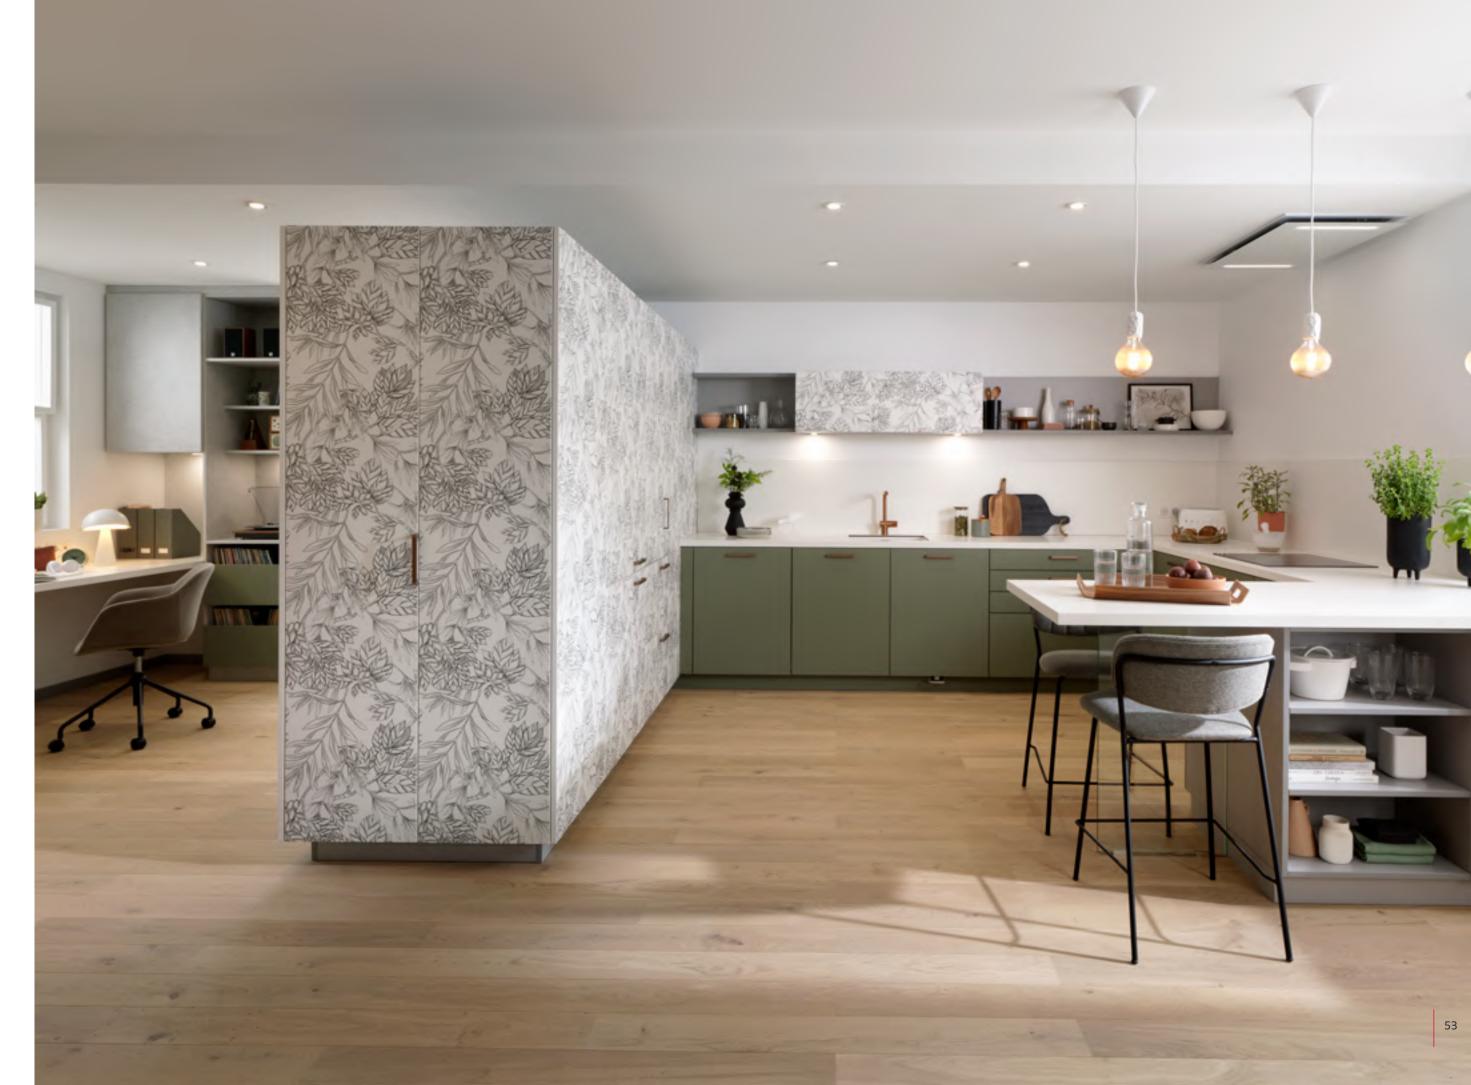

## **BOTANIC PRINT**

In this beautiful open room, we have created a kitchen area and an office area using a one-piece interior solution featuring a wealth of storage. To separate the two areas without enclosing them while producing an original design, we chose the Botanic Black print to add a splash of nature in an otherwise urban inspired environment.

#### Botanic colours

Designs that embrace Toile de Jouy patterns have never been more on-trend. Botanic Black draws its inspiration from the pattern to demonstrate its originality and give the units added character. With this botanic print, you can mix and match warm and soft tones, such as Mossa, to create a refined yet modern atmosphere.

Botanic Black