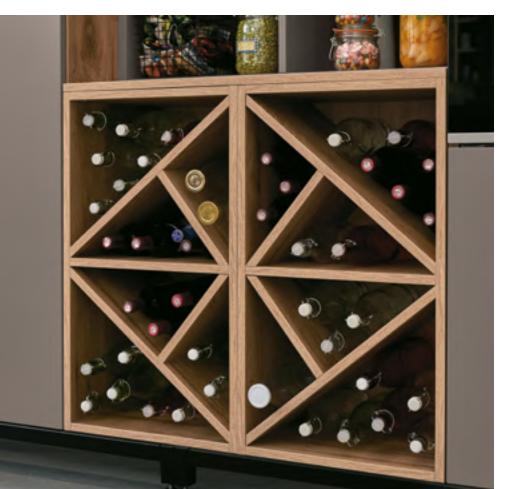

Crate-inspired functional drawers.

Easy-to-reach open shelves after getting back from the market!

Wine bottles stored just like a wine merchant!