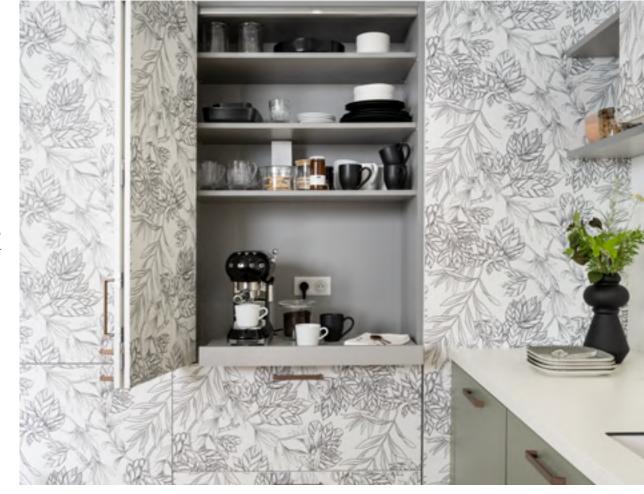

## **BOTANIC PRINT**

In this beautiful open room, we have created a kitchen area and an office area using a one-piece interior solution featuring a wealth of storage. To separate the two areas without enclosing them while producing an original design, we chose the Botanic Black print to add a splash of nature in an otherwise urban inspired environment.

#### Botanic colours

Designs that embrace Toile de Jouy patterns have never been more on-trend. Botanic Black draws its inspiration from the pattern to demonstrate its originality and give the units added character. With this botanic print, you can mix and match warm and soft tones, such as Mossa, to create a refined yet modern atmosphere.