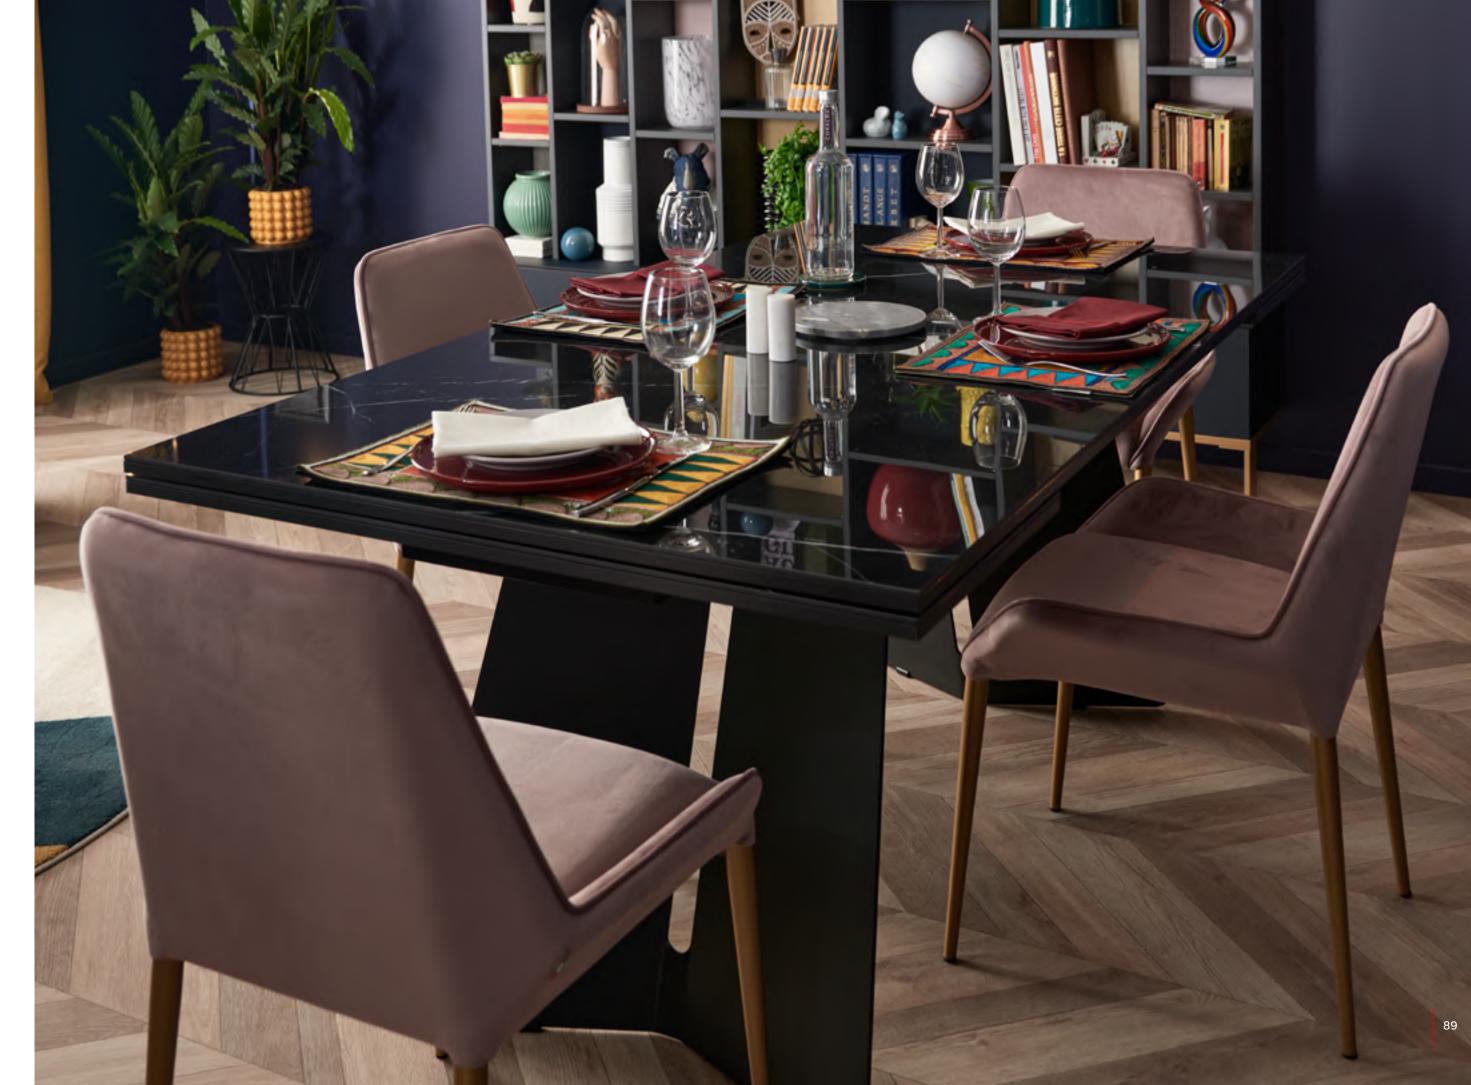

## Art Deco

CERAMIK TABLE
5 mm-thick ceramic table top bonded
to a high density particle board panel.
Marmo Nero colour:
Available in 5 table top colours.
Black lacquered metal structure.
Available in 3 colours. Two butterfly leaves.

#### MELODI CHAIR

Volluto Rosa velvet seat. Available in 3 colours. Gold Dream lacquered metal structure, available in 2 colours.