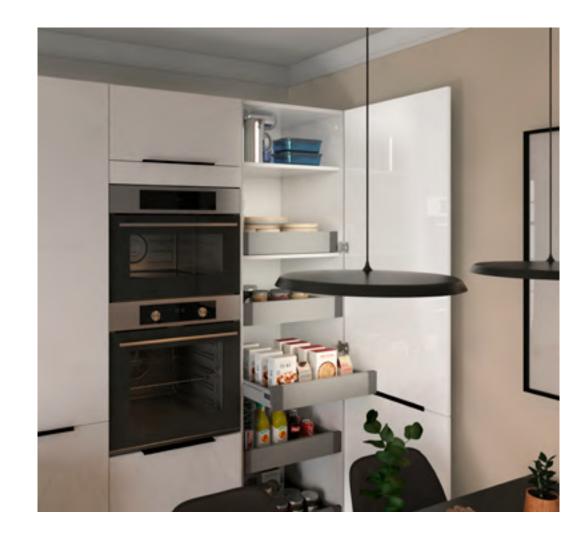

#### QUICK AND EASY ACCESS TO ALL YOUR PRODUCTS

- LARDER UNIT WITH FULLY
  OPENING INTERNAL DRAWERS
- + Two weeks of provisions for a family of four within easy reach
- + Huge storage capacity