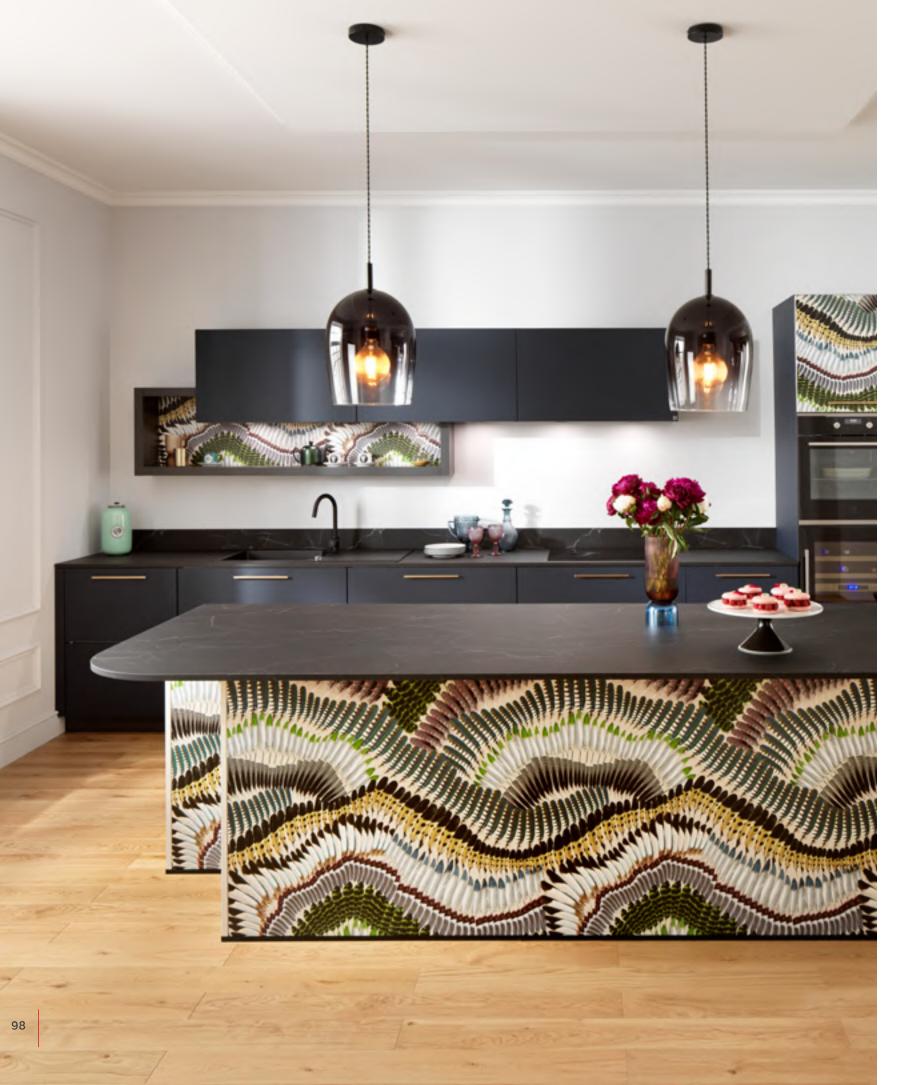

## **BOTANIC PRINT**

In this beautiful open room, we have created a kitchen area and an office area using a one-piece interior solution featuring a wealth of storage. To separate the two areas without enclosing them while producing an original design, we chose the Botanic Black print to add a splash of nature in an otherwise urban inspired environment.

### THE ART OF CREATING A PARTITION

MODEL LOFT
Micron lacquered MDF fronts. Available in 26 hydro
lacquer colours (Mossa in the photo).

MODEL PRINT 22

High density particle board fronts with a digitally printed finish (Botanic Black finish in the photo). Available in 22 colours.

#### A COSY AREA FOR WORKING OR RELAXING

A bespoke drawer for storing your record collection.

# Office-Bookcase Botanic Black

MODEL LOFT AND MODEL PRINT 22

100% recycled high density particle board structure, available in 3 colours (Twist in the photo).

Lacquered MDF fronts, available in 26 colours (Mossa in the photo).