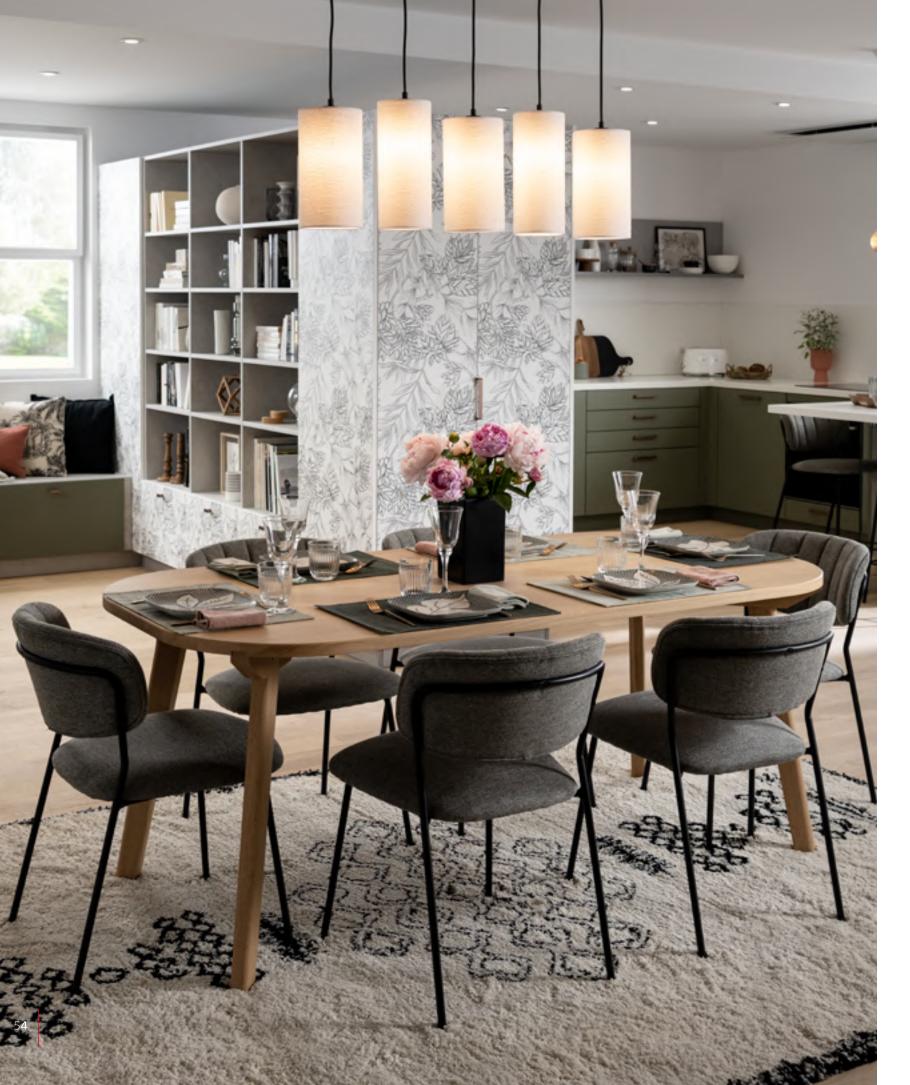

#### A COSY AREA FOR WORKING OR RELAXING

A bespoke drawer for storing your record collection.

# Office-Bookcase Botanic Black

MODEL LOFT AND MODEL PRINT 22

100% recycled high density particle board structure, available in 3 colours (Twist in the photo).

Lacquered MDF fronts, available in 26 colours (Mossa in the photo).