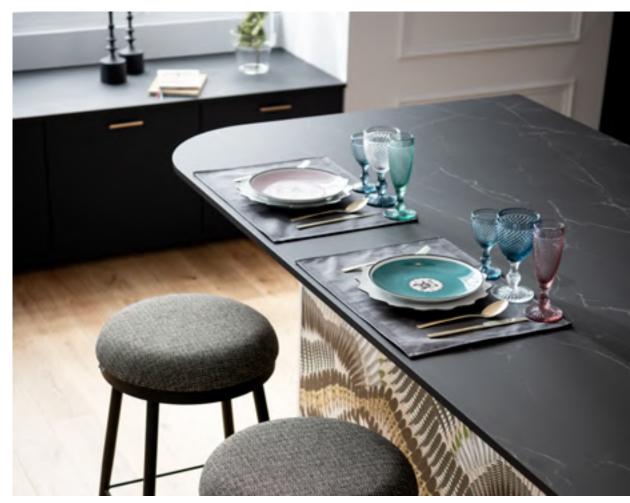

Emerson mat laminate worktop.

A pull-out shelf to keep the worktop clutter-free.

The exquisite details of a copper handle for extra style.

The plush stools are an open invitation for a lengthy chat.