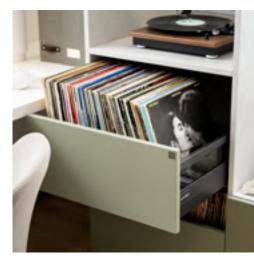

#### A COSY AREA FOR WORKING OR RELAXING

A bespoke drawer for storing your record collection.

# Office-Bookcase Botanic Black

MODEL LOFT AND MODEL PRINT 22

100% recycled high density particle board structure, available in 3 colours (Twist in the photo).

Lacquered MDF fronts, available in 26 colours (Mossa in the photo).