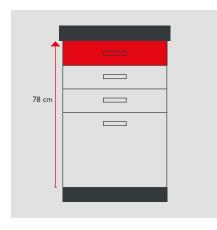

#### 33% MORE STORAGE SPACE

**EVOLUTION 130** 

- + One extra drawer
- + Unit heights adapted to your height
- + Balanced proportions and with symmetrical lines and volumes