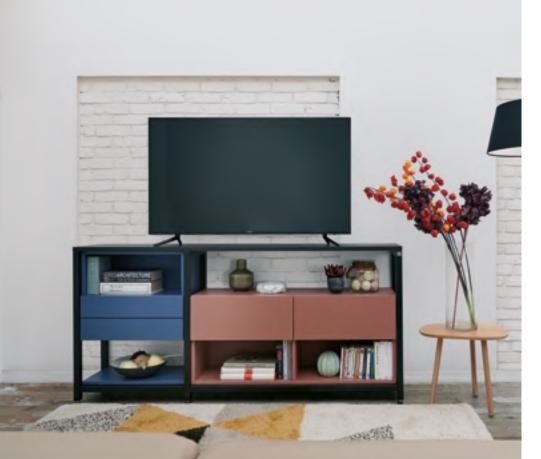

## Buffalo

TV UNIT

Melamine high density particle board,
with a choice of 26 colours
(Harvey finish and Celest colour in the photo).

Laminate high density particle board, with a choice of 7 colours (Nano Sencha in the photo).