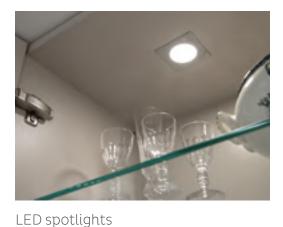

#### For the **bathroom**

Whether a powerful light to illuminate your face or soft lighting for a relaxed environment, you can easily change the mood in your bathroom with our LED lights.

Whether recessed or surface-mounted, you can adjust the brightness and intensity of our spotlights using a remote control or your smartphone, to suit the time of day and current light levels.

This is the ideal solution for every lighting level, meaning that you can clearly see your face without any shadows. Our wide range of models can be tailored to your bathroom bringing a sophisticated designer look.