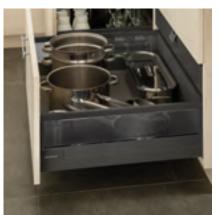

#### 1,000 utensils

Our pan drawer runners and drawers are capable of supporting this weight, representing a load of up to 65 kg (for I20 cm-wide pan drawers), even when fully open.

#### ALL YOUR COOKWARE WITHIN EASY REACH

PREMIUM PULL-OUT DRAWERS
AS STANDARD

- + Robust non-slip mat
- + Smoked grey glass sides as standard
- + Soft-close and full-extension as standard