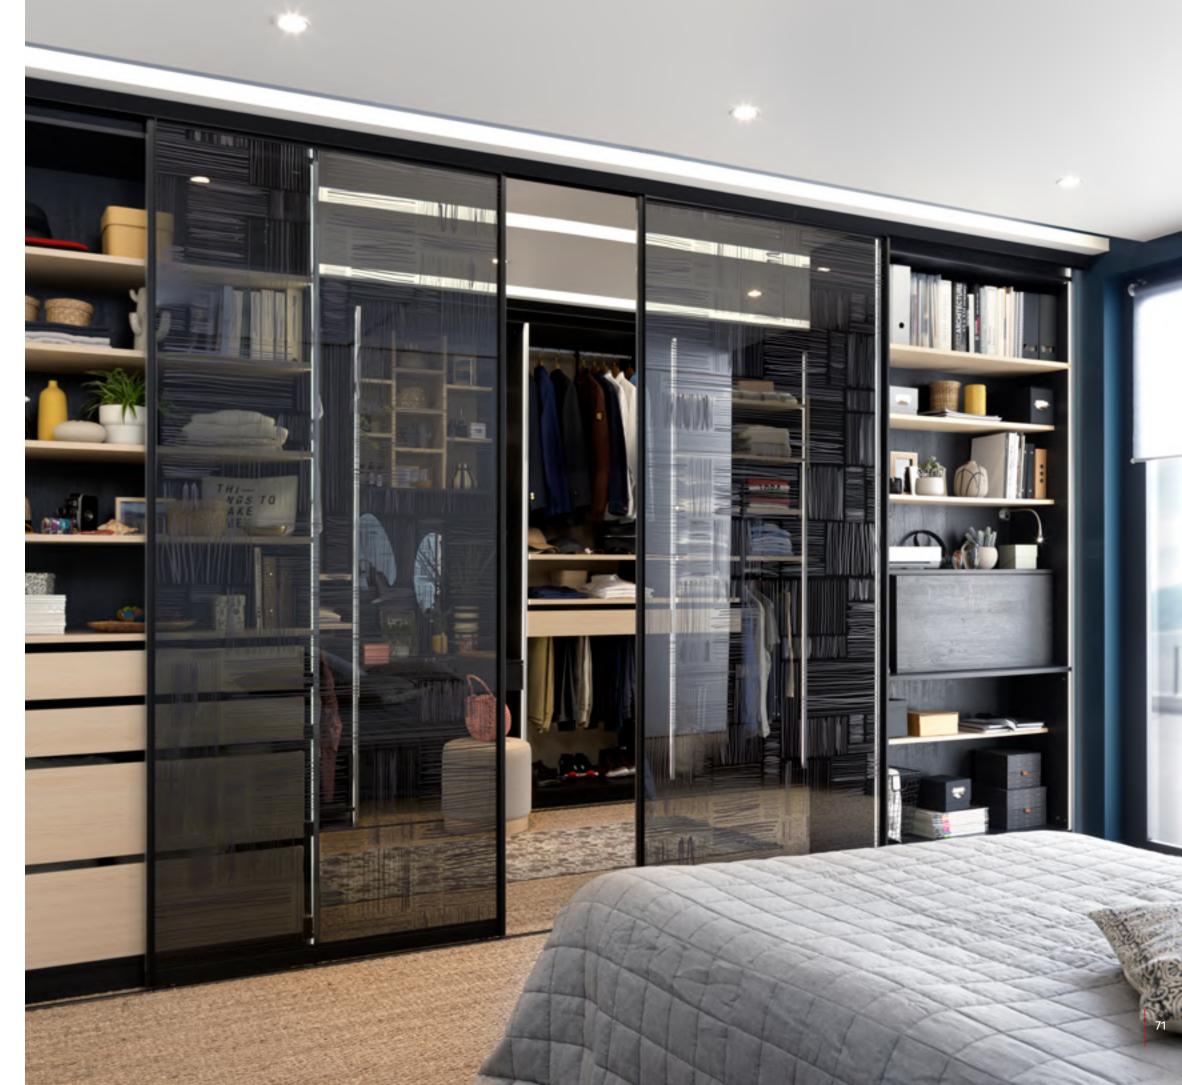

### AN OVERSIZE DRESSING ROOM: A LIFE-CHANGER!

An ultra-practical and discreet desk that seems to disappear into the dressing room when closed.

With its pull-out shelves, you can store two piles of clothes, one in front of the other.

#### Behind the scenes

Melamine high density particle board, with a choice of 26 colours (Magnus and Osaka in the photo). Glass door with a Casablanca pattern.