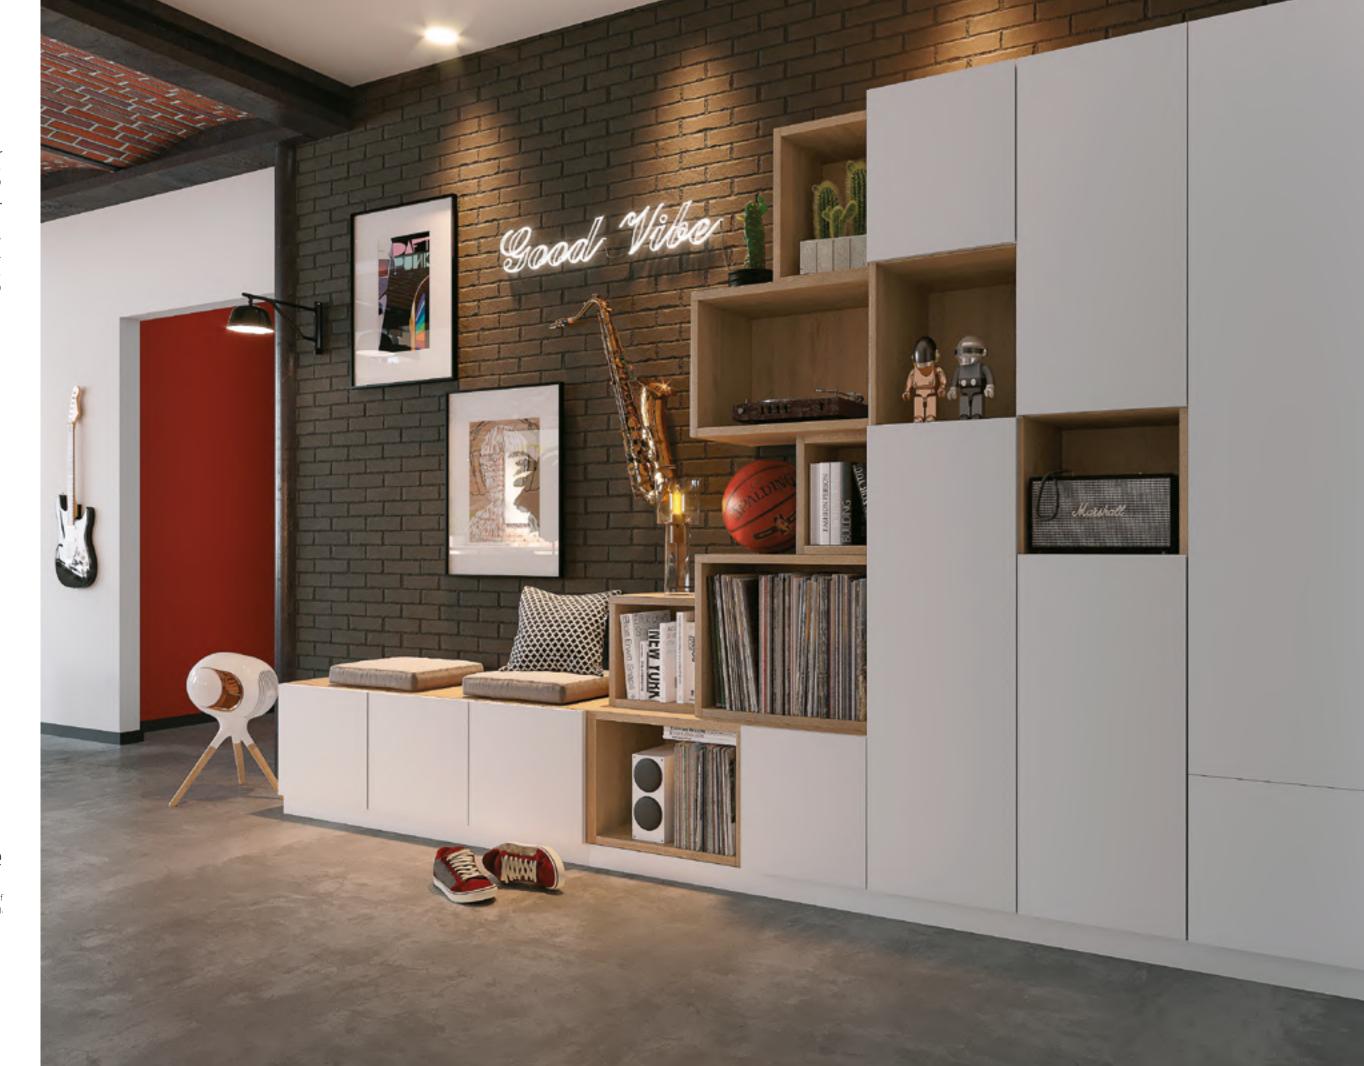

## ONE UNIT, THREE APPLICATIONS

A drawer for hiding the kids' toys.

An enjoyable reading area next to the bookcase.

#### Verone

BESPOKE WALL SYSTEM
100% recycled melamine high density particle board
(Twist and Tavern finishes in the photo).
Available in 3 colours.

THE ART OF
TRANSFORMING
A LANDING
INTO A LARGE
BEDROOM