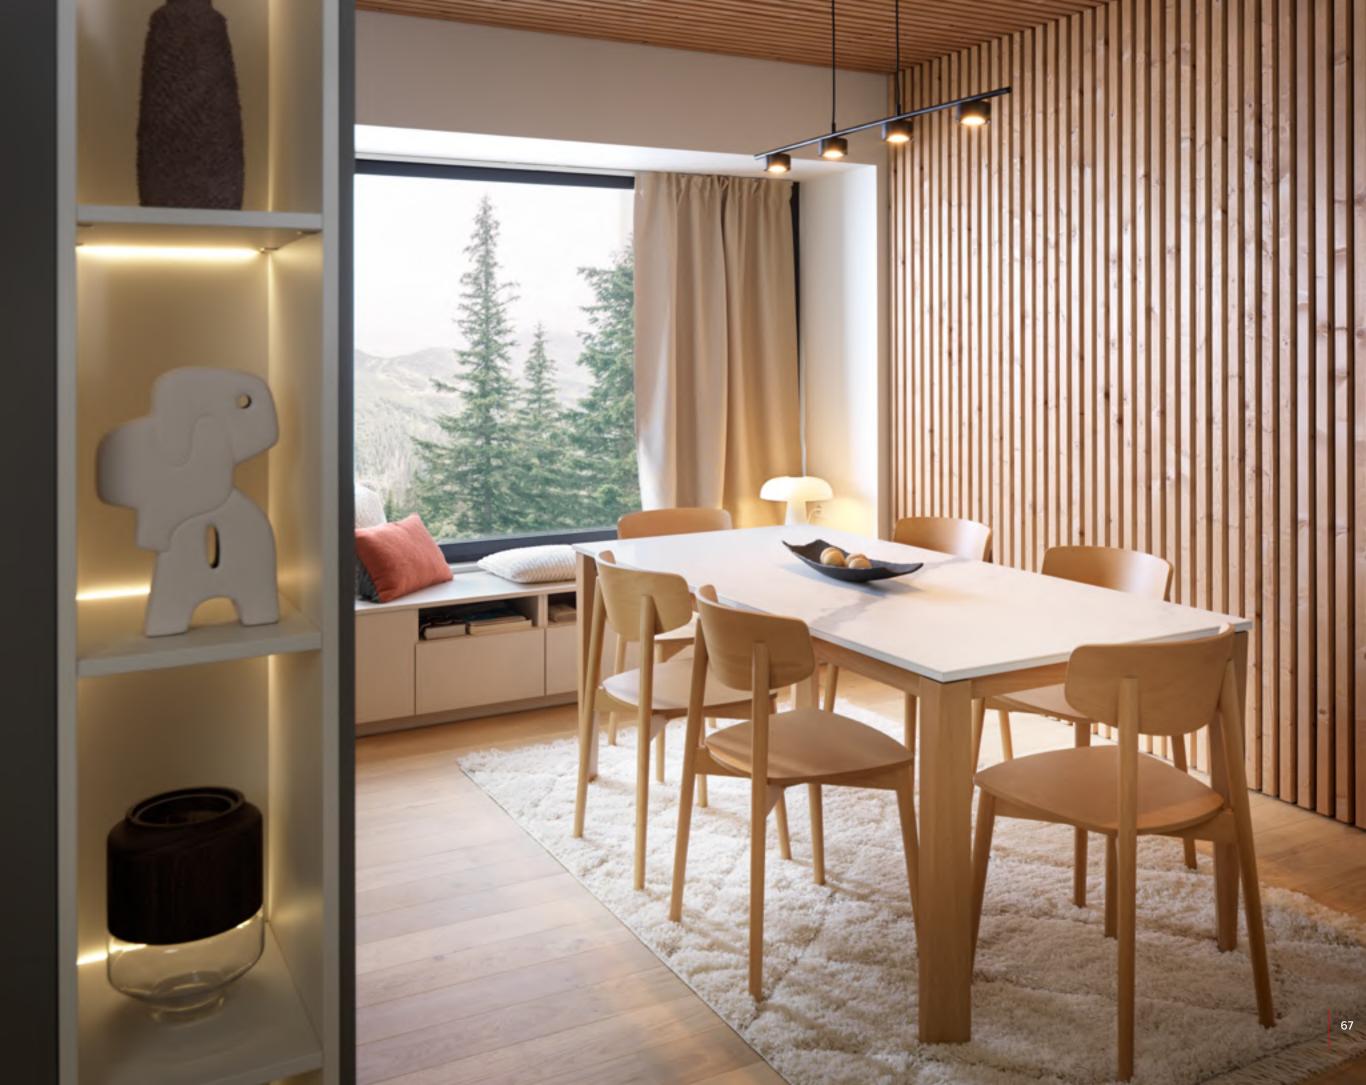

## WONDER WALL

To bring structure to an open space or create a separate entrance in a living room, we have designed this double-sided bookcase. It creates a partition without enclosing the space, while offering a mix of open and concealed cubbyholes. The full-height design accentuates the vertical lines of the bookcase and can even be fitted with a door for more privacy.

### SEPARATE FOR GREATER INTIMACY

#### Wonder Wall

MODEL ARCOS EDITION

Melamine high density particle board
fronts, with a choice of 5 colours
(Corten in the photo).

A multi-purpose splashback to create a highly decorative minibar.

The sleek matt black handle harmonises perfectly with the Corten colour.

Bottles stored like ornaments.