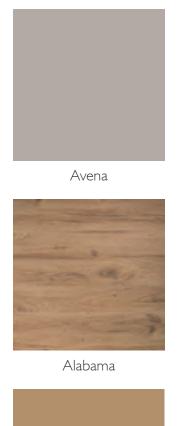

#### Authentic colours

Authentic designs are making a strong comeback in their most obvious form, i.e. raw wood that has been practically untouched. Wood can be combined with mesh fronts and the warm, seductive Avena colour to produce a cosy and inviting mood. Black units create an industrial-looking kitchen bursting with character.

### L'Épicerie

MODEL LOFT
Micron lacquered MDF fronts.
Available in 26 micron lacquer colours
(Avena in the photo). Alabama worktop and Fokos Graphite ceramic worktop. Metal frames, available in 1 colour.