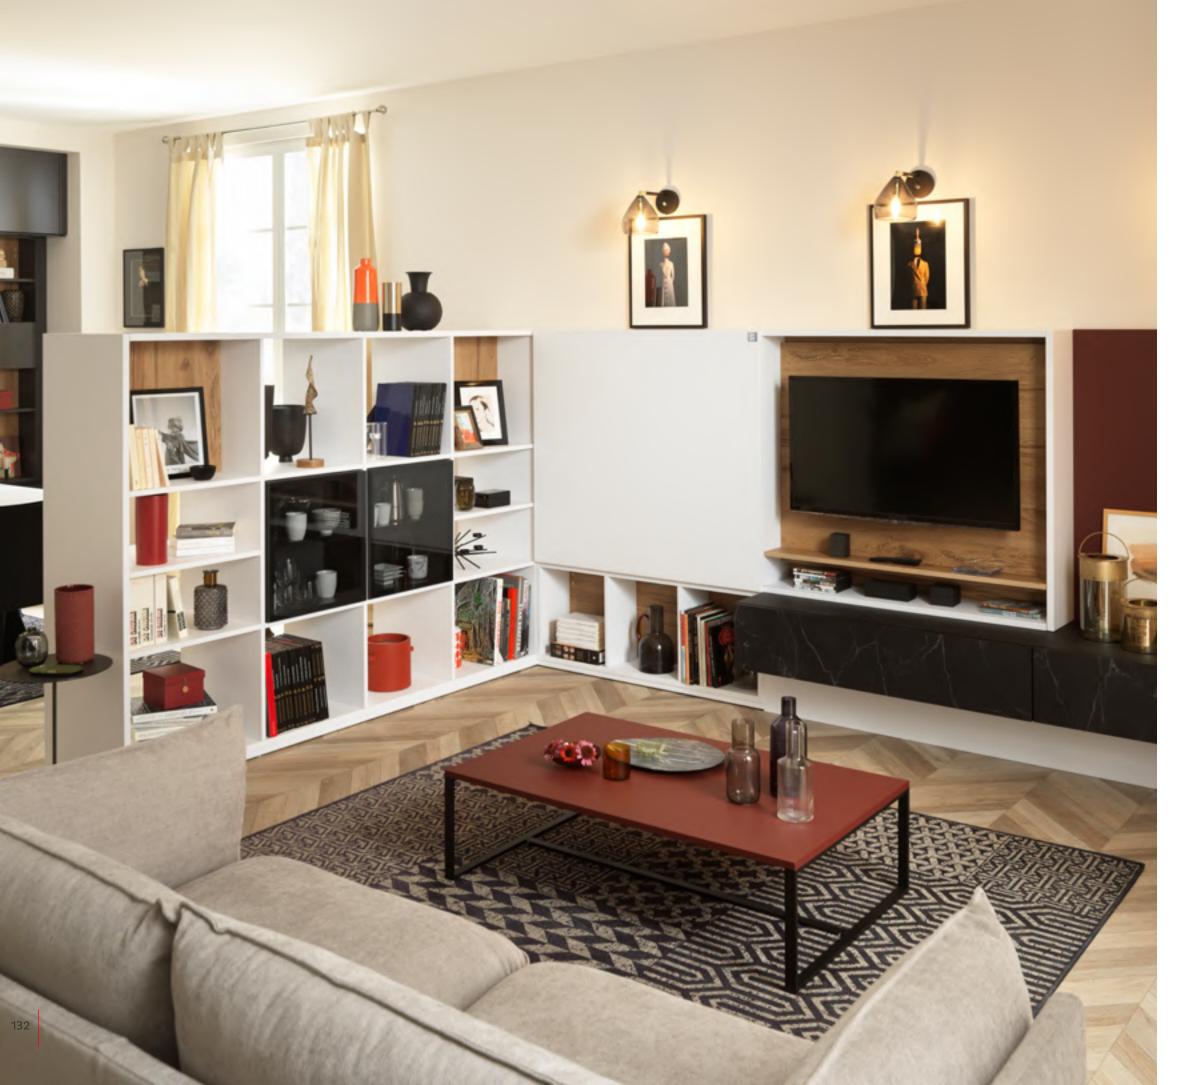

## WONDER WALL

To bring structure to an open space or create a separate entrance in a living room, we have designed this double-sided bookcase. It creates a partition without enclosing the space, while offering a mix of open and concealed cubbyholes. The full-height design accentuates the vertical lines of the bookcase and can even be fitted with a door for more privacy.

#### Terarm Colours

An earthy or bronze colour, like Corten, will bring warmth into the room. Contrasting designs, such as white combined with black or Rio, will create a more urban feel. Adding a warm colour, like mustard yellow or brick, will brighten-up the room... When it comes to designing a truly unique wall, you can be as bold and daring as you like.

### SEPARATE FOR GREATER INTIMACY

#### Wonder Wall

MODEL ARCOS EDITION

Melamine high density particle board
fronts, with a choice of 5 colours
(Corten in the photo).

A multi-purpose splashback to create a highly decorative minibar.

The sleek matt black handle harmonises perfectly with the Corten colour.

Bottles stored like ornaments.