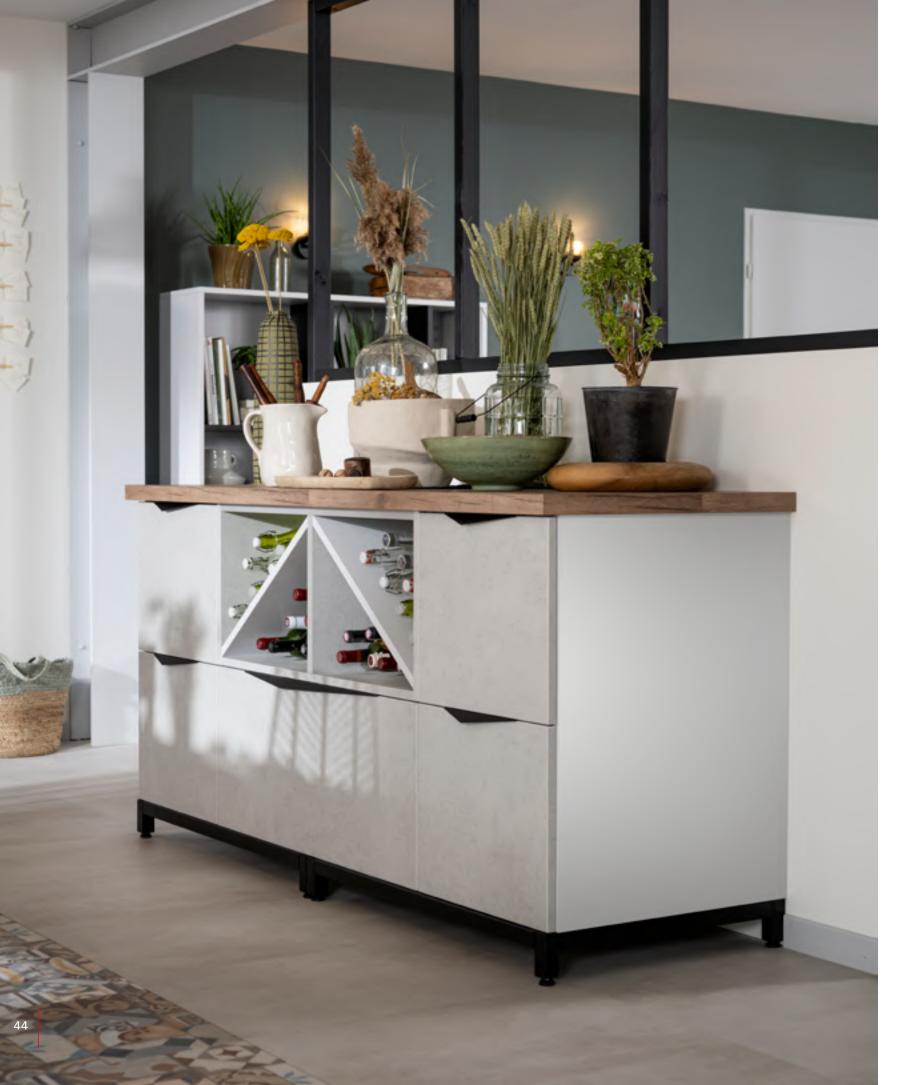

## WONDER WALL

To bring structure to an open space or create a separate entrance in a living room, we have designed this double-sided bookcase. It creates a partition without enclosing the space, while offering a mix of open and concealed cubbyholes. The full-height design accentuates the vertical lines of the bookcase and can even be fitted with a door for more privacy.

#### Terarm Colours

An earthy or bronze colour, like Corten, will bring warmth into the room. Contrasting designs, such as white combined with black or Rio, will create a more urban feel. Adding a warm colour, like mustard yellow or brick, will brighten-up the room... When it comes to designing a truly unique wall, you can be as bold and daring as you like.

### SEPARATE FOR GREATER INTIMACY

#### Wonder Wall

MODEL ARCOS EDITION

Melamine high density particle board
fronts, with a choice of 5 colours
(Corten in the photo).

A multi-purpose splashback to create a highly decorative minibar.

The sleek matt black handle harmonises perfectly with the Corten colour.

Bottles stored like ornaments.