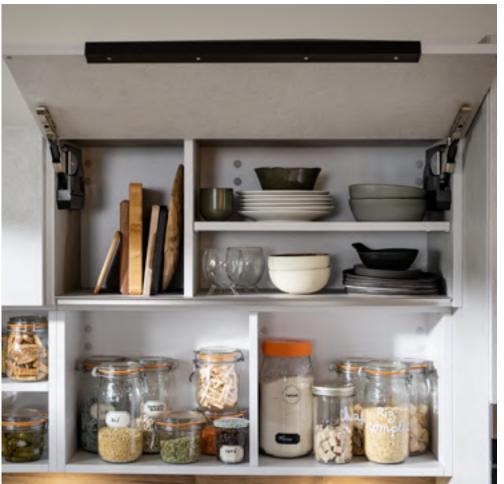

#### 300 plates

can be stored in each wall unit. The hanging brackets can support a load of 200 kg\* (including the weight of the unit).

#### Good to look at:

A flawless unit interior thanks to the invisible mounting hooks

QUALITY CONTROL

FOR ALL OUR WALL UNITS

Both well-designed and ultra hard-wearing, our wall units can cater for all your storage needs and decorative tastes.