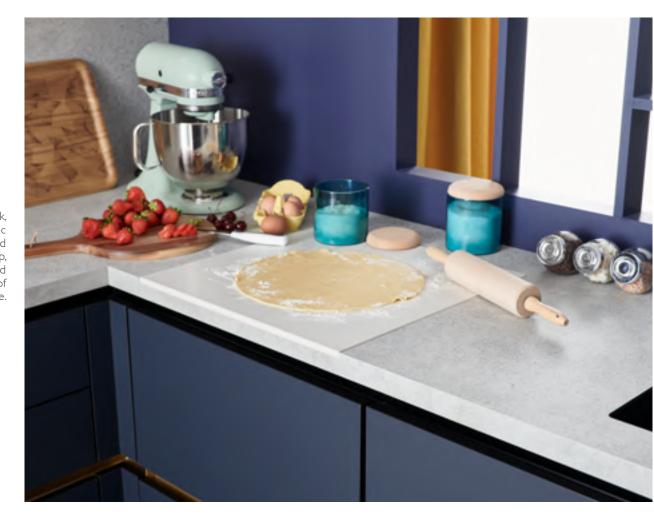

(Art Deco print in the photo).

Scala laminate worktop.

With Work&Cook, the bespoke ceramic insert incorporated into the worktop, pastry can be rolled out in the blink of an eye.

A well-organised accessory where each container has the right lid.

The worktop with its built-in sink guarantees effortless cleaning.