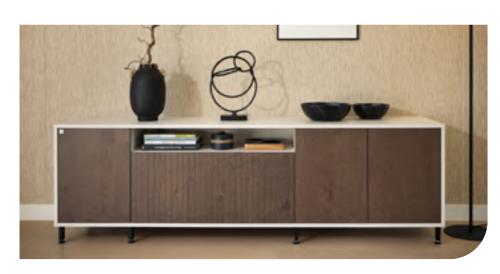

## Buffalo

TV UNIT

Melamine high density particle board,
with a choice of 26 colours
(Harvey finish and Celest colour in the photo).

Laminate high density particle board, with a choice of 7 colours (Nano Sencha in the photo).

## Hidden treasures

Melamine high density particle board fronts (Harvey finish and Celest colour in the photo).

Available in 26 colours.