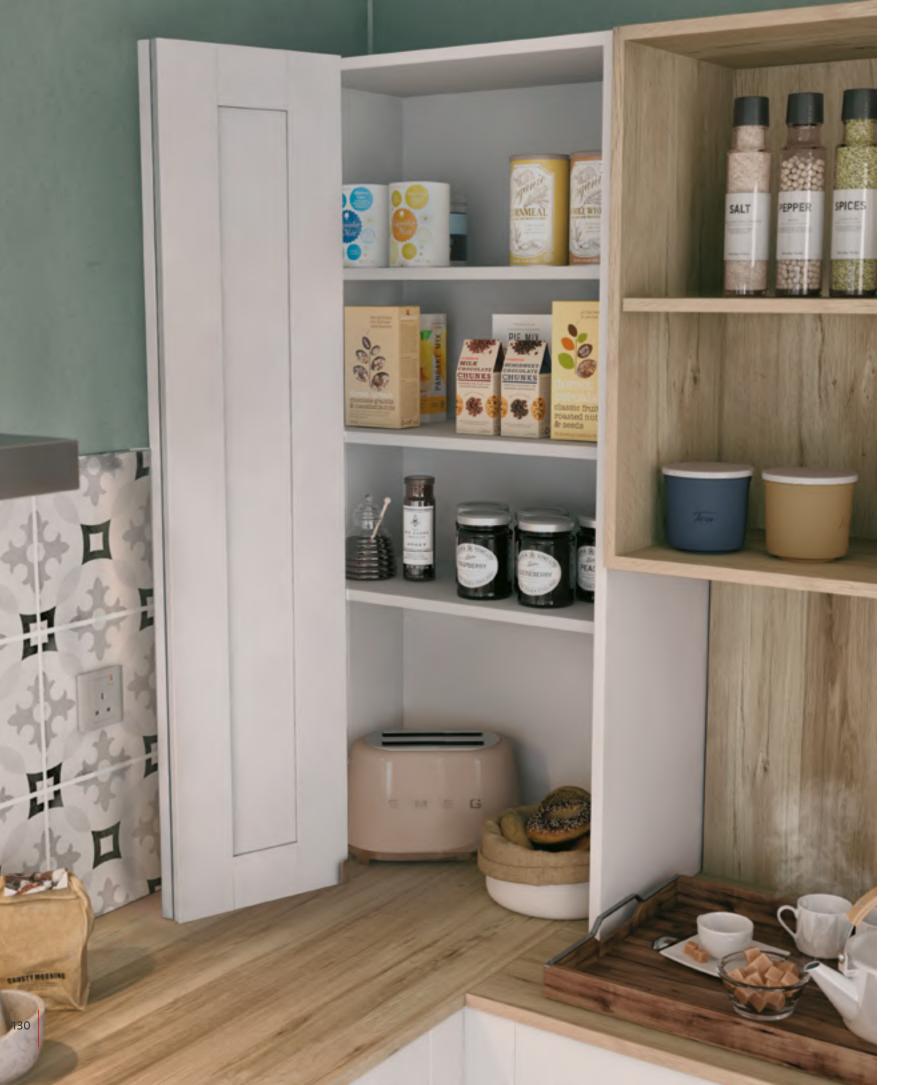

# BLACK & CONCRETE

The deli-style larder cabinet can be used to store and keep all your produce and groceries within easy reach.

The smart drawer unit has plenty of space for all your saucepans and their lids as well as your kitchen utensils.

#### QUICK AND EASY ACCESS TO ALL YOUR PRODUCTS

- LARDER UNIT WITH FULLY
  OPENING INTERNAL DRAWERS
- + Two weeks of provisions for a family of four within easy reach
- + Huge storage capacity