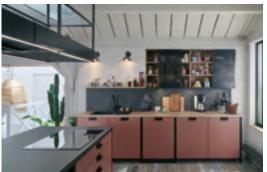

# 2 L'ÉPICERIE

The Épicerie kitchen is not just an area for prepping meals, but an inspiring space offering ample storage. We thought that the best approach would be start from scratch with our plans for the kitchen. We added wire mesh to bring extra functionality and allow the products to breathe, while offering a view of all the produce that can be so inspiring.

#### Authentic colours

Authentic designs are making a strong comeback in their most obvious form, i.e. raw wood that has been practically untouched. Wood can be combined with mesh fronts and the warm, seductive Avena colour to produce a cosy and inviting mood. Black units create an industrial-looking kitchen bursting with character.

### L'Épicerie

MODEL LOFT
Micron lacquered MDF fronts.
Available in 26 micron lacquer colours
(Avena in the photo). Alabama worktop and Fokos Graphite ceramic worktop. Metal frames, available in 1 colour.