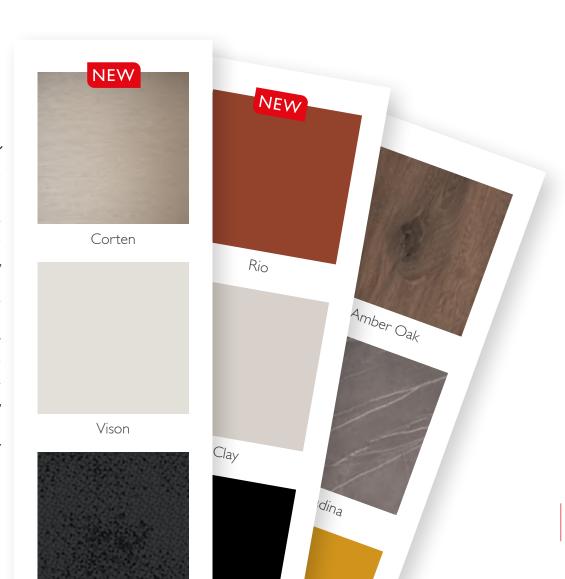

#### Terarm Colours

An earthy or bronze colour, like Corten, will bring warmth into the room. Contrasting designs, such as white combined with black or Rio, will create a more urban feel. Adding a warm colour, like mustard yellow or brick, will brighten-up the room... When it comes to designing a truly unique wall, you can be as bold and daring as you like.

#### Wonder Wall

MODEL ARCOS EDITION

Melamine high density particle board
fronts, with a choice of 5 colours
(Corten in the photo).

A multi-purpose splashback to create a highly decorative minibar.

The sleek matt black handle harmonises perfectly with the Corten colour.

#### BESPOKE CLOSET, BOOKCASE AND SIDEBOARD

Fitted closet made from melamine high density particle board (Vison for the structure and fronts in the photo - 26 other melamine colours available).