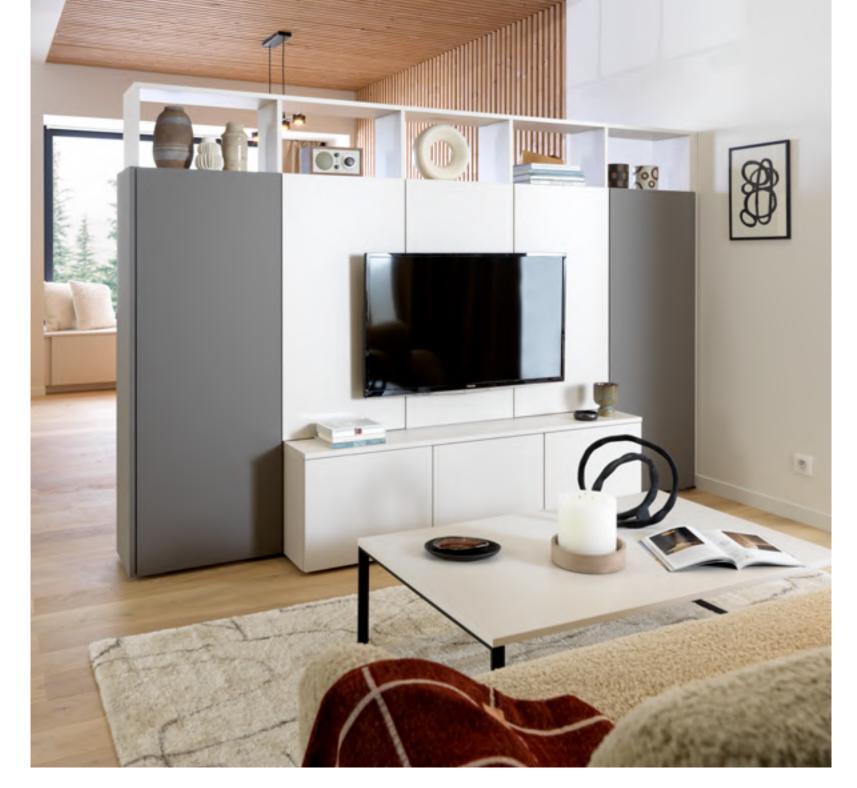

# THE STYLISH ALTERNATIVE TO A HOME CINEMA

The screen can be effortlessly concealed behind an elegant sliding door:

A glass-fronted unit for displaying beautiful objects or keeping fragile possessions safe.

## Cinecitta

#### BESPOKE TV UNIT

Melamine high density particle board, with a choice of 26 colours (Caneo and Everest in the photo). Laminate high density particle board with an ultra-matt surface, available in 7 colours (Nano Sirra colour and Nano Black Marmor finish in the photo).