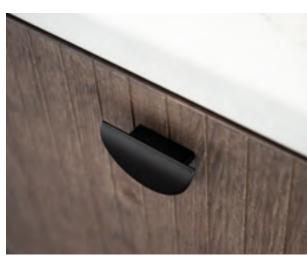

#### Wonder Wall

MODEL ARCOS EDITION

Melamine high density particle board
fronts, with a choice of 5 colours
(Corten in the photo).

A multi-purpose splashback to create a highly decorative minibar.

The sleek matt black handle harmonises perfectly with the Corten colour.