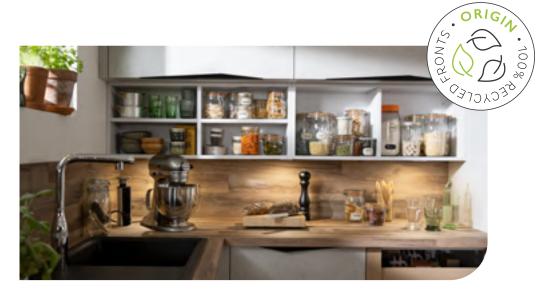

# ORIGIN

If we look at waste as a resource, it can breed creativity and innovation. By developing a range of 100% recycled panels and rugged units with a nice natural finish, we are sending out a clear signal of our commitment to protect the environment.

### Ecological colours

100% recycled panels that have lost none of their beauty! We love the Twist colour and its weave-inspired Bohemian spirit. The organic wood feel of Tavern brings a touch of the country, while combining the two creates an authentic, warm and especially eco-friendly atmosphere.