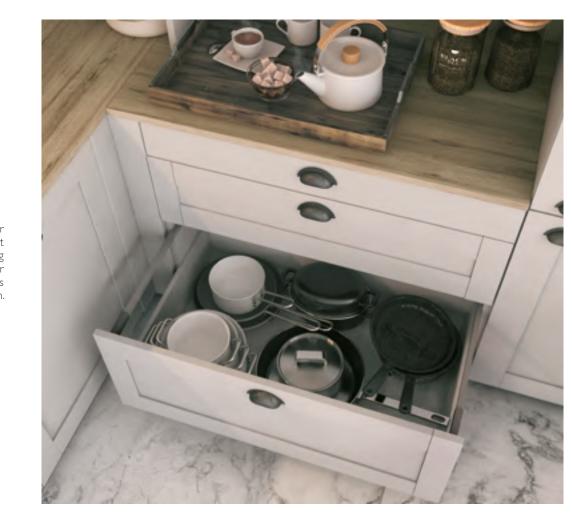

# BLACK & CONCRETE

The deli-style larder cabinet can be used to store and keep all your produce and groceries within easy reach.

The smart drawer unit has plenty of space for all your saucepans and their lids as well as your kitchen utensils.

## COUNTRY INSPIRATION

This large pan drawer unit is the perfect solution for storing and keeping all your pots and pans within easy reach.

An optimised all-in-one island with a sink, sink unit prepping surface and dining area.

#### ALL YOUR COOKWARE WITHIN EASY REACH

PREMIUM PULL-OUT DRAWERS
AS STANDARD

- + Robust non-slip mat
- + Smoked grey glass sides as standard
- + Soft-close and full-extension as standard