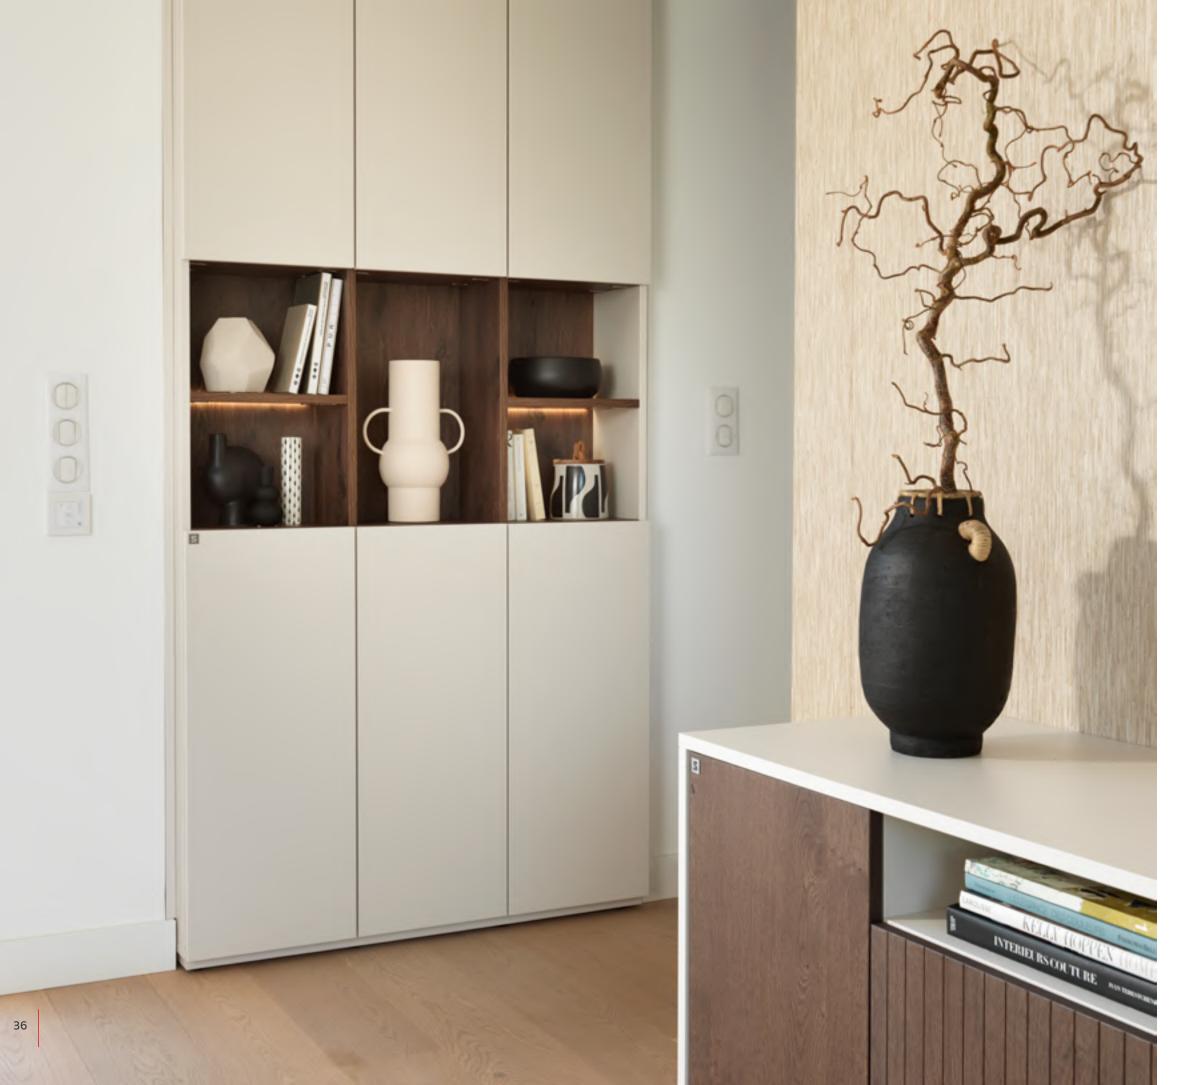

# THE ART OF STORAGE: THE ENTRANCE SETS THE TONE

The fitted closet is concealed behind monochrome doors to create a graphical and functional entrance.

A versatile sideboard for storing everyday bags and hats to keep the entrance clean and tidy.

#### Make a stylish entrance

#### BESPOKE CLOSET, BOOKCASE AND SIDEBOARD

Fitted closet made from melamine high density particle board (Vison for the structure and fronts in the photo - 26 other melamine colours available).