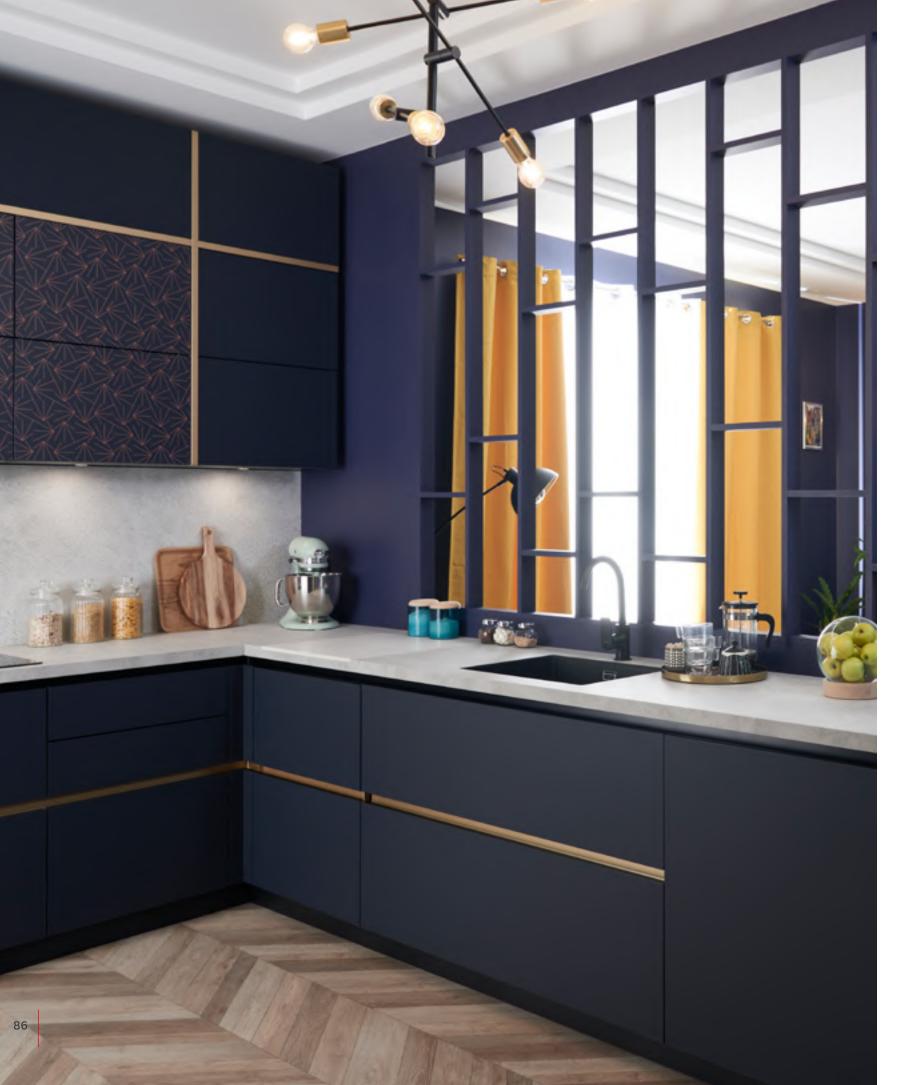

## 8 ARTY

There were two challenges when designing a kitchen in this confined space, namely offering maximum storage and emphasising the art deco style treasured by its owners. Our solution was to use bespoke full-height cupboards in a similar vein to a bookcase while playing with the colours to bring added style.

## Bold colours

Navy blue is the new black!

This elegant colour is now a must-have for our home interiors...

This deep blue has been combined with a trendy art deco pattern to produce a clearly creative, refined and intimate atmosphere.

Art deco is so much more than a style. Ever since it emerged in the Roaring Twenties, its popularity has never waned with its ability to bring a stylish touch of sophistication to our home interiors.

Scala

AN ART DECO INSPIRED KITCHEN

85

## Pictorial

MODEL SOFT EOLIS

MDF fronts with a soft-touch ultra-matt
lacquered melamine surface,
available in 5 colours
(Soft Navy in the photo).

MODEL PRINT

Melamine high density particle board with digitally printed fronts

(Art Deco print in the photo).

Scala laminate worktop.

With Work&Cook, the bespoke ceramic insert incorporated into the worktop, pastry can be rolled out in the blink of an eye.

A well-organised accessory where each container has the right lid.