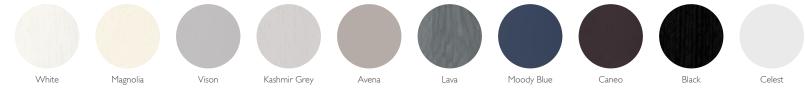

## MAKE A STYLISH ENTRANCE

Material effects, lacquer, wood finishes, laminate and melamine will cater for every taste and every budget to create the perfect finish!

Real wood offers an incredible range of possibilities in terms of finishes, tones and patina.

#### Matt open grain lacquers

#### Stained wood