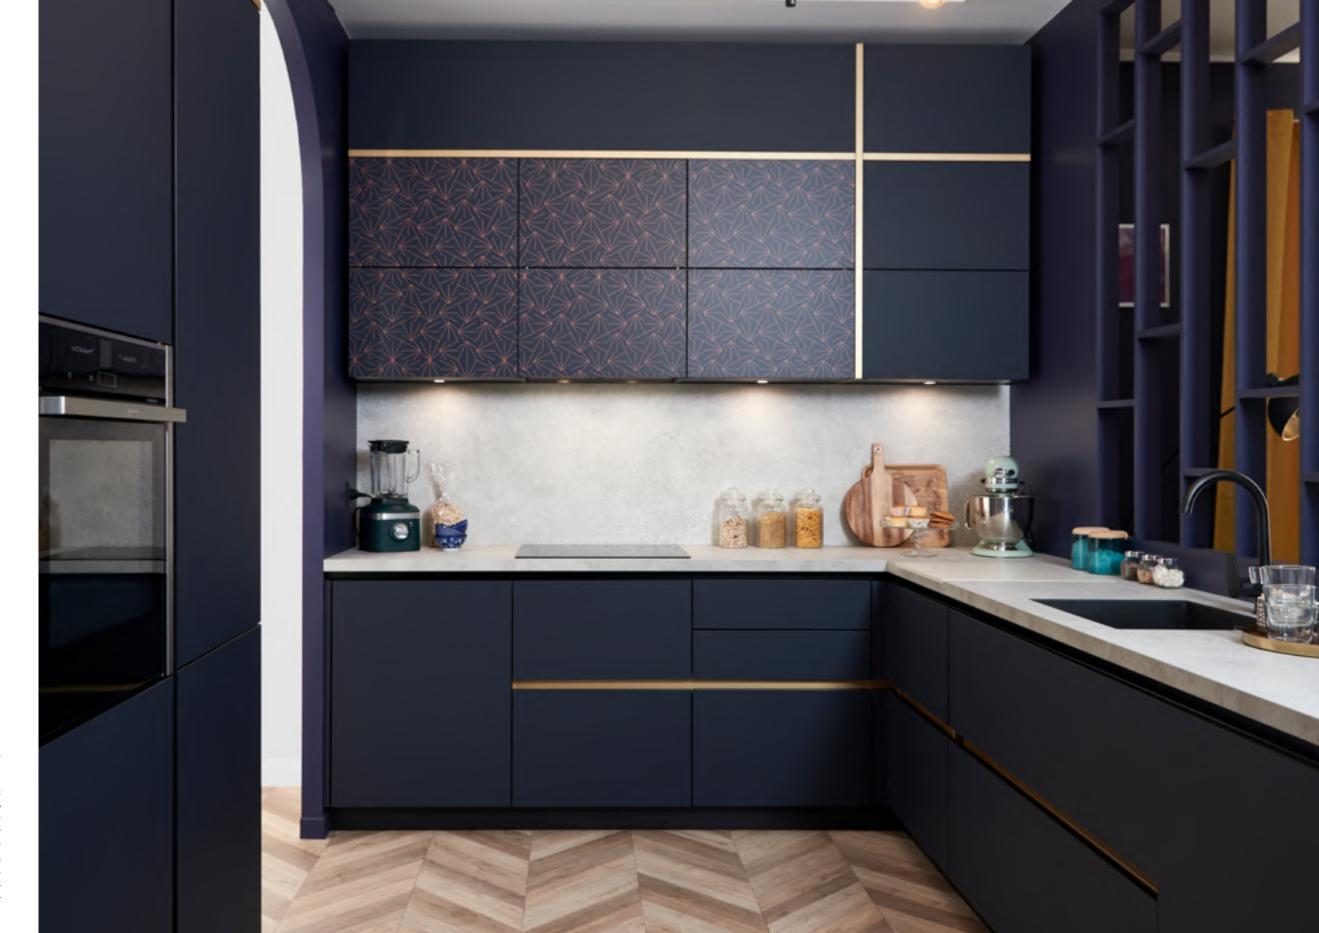

## 8 ARTY

There were two challenges when designing a kitchen in this confined space, namely offering maximum storage and emphasising the art deco style treasured by its owners. Our solution was to use bespoke full-height cupboards in a similar vein to a bookcase while playing with the colours to bring added style.

## Bold colours

Navy blue is the new black!

This elegant colour is now a must-have for our home interiors...

This deep blue has been combined with a trendy art deco pattern to produce a clearly creative, refined and intimate atmosphere.

Art deco is so much more than a style. Ever since it emerged in the Roaring Twenties, its popularity has never waned with its ability to bring a stylish touch of sophistication to our home interiors.

Scala

AN ART DECO INSPIRED KITCHEN

85

## Pictorial

MODEL SOFT EOLIS

MDF fronts with a soft-touch ultra-matt
lacquered melamine surface,
available in 5 colours
(Soft Navy in the photo).

MODEL PRINT

Melamine high density particle board with digitally printed fronts

(Art Deco print in the photo).

Scala laminate worktop.

With Work&Cook, the bespoke ceramic insert incorporated into the worktop, pastry can be rolled out in the blink of an eye.

A well-organised accessory where each container has the right lid.