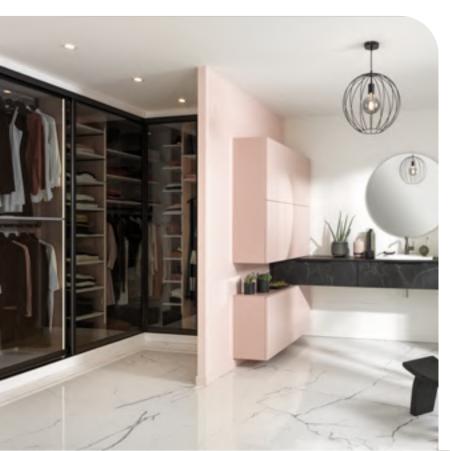

WALK-IN WARDROBE ON ONE SIDE, BATHROOM ON THE OTHER

# Ultimate peace of mind

MODEL ARCOS SUPERMAT 20
Laminate high density particle board fronts with an ultra-matt surface, available in 7 colours (Nano Black Marmor finish in the photo).

MODEL LOFT
Micron lacquered MDF fronts,
available in 26 colours
(La Vie en Rose in the photo).