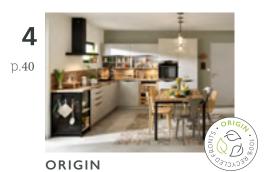

# ORIGIN

If we look at waste as a resource, it can breed creativity and innovation. By developing a range of 100% recycled panels and rugged units with a nice natural finish, we are sending out a clear signal of our commitment to protect the environment.

### Ecological colours

100% recycled panels that have lost none of their beauty! We love the Twist colour and its weave-inspired Bohemian spirit. The organic wood feel of Tavern brings a touch of the country, while combining the two creates an authentic, warm and especially eco-friendly atmosphere.

## RETURNING TO RECYCLED NATURAL MATERIALS

#### Origin

MODEL ORIGIN

100% recycled melamine high
density particle board fronts
(Twist finish in the photo).
Available in 3 colours.

The perfect place for your oven gloves and utensils!

New handle designed for Schmidt to bring a modern touch.