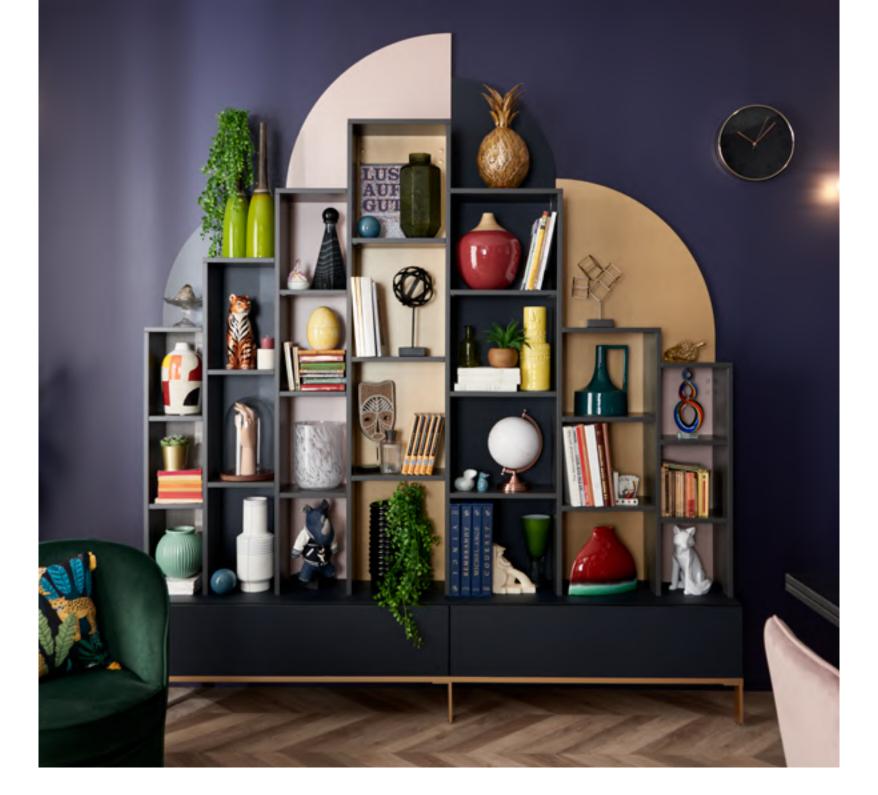

## WONDER WALL

To bring structure to an open space or create a separate entrance in a living room, we have designed this double-sided bookcase. It creates a partition without enclosing the space, while offering a mix of open and concealed cubbyholes. The full-height design accentuates the vertical lines of the bookcase and can even be fitted with a door for more privacy.

#### Wonder Wall

MODEL ARCOS EDITION

Melamine high density particle board
fronts, with a choice of 5 colours
(Corten in the photo).

A multi-purpose splashback to create a highly decorative minibar.

The sleek matt black handle harmonises perfectly with the Corten colour.