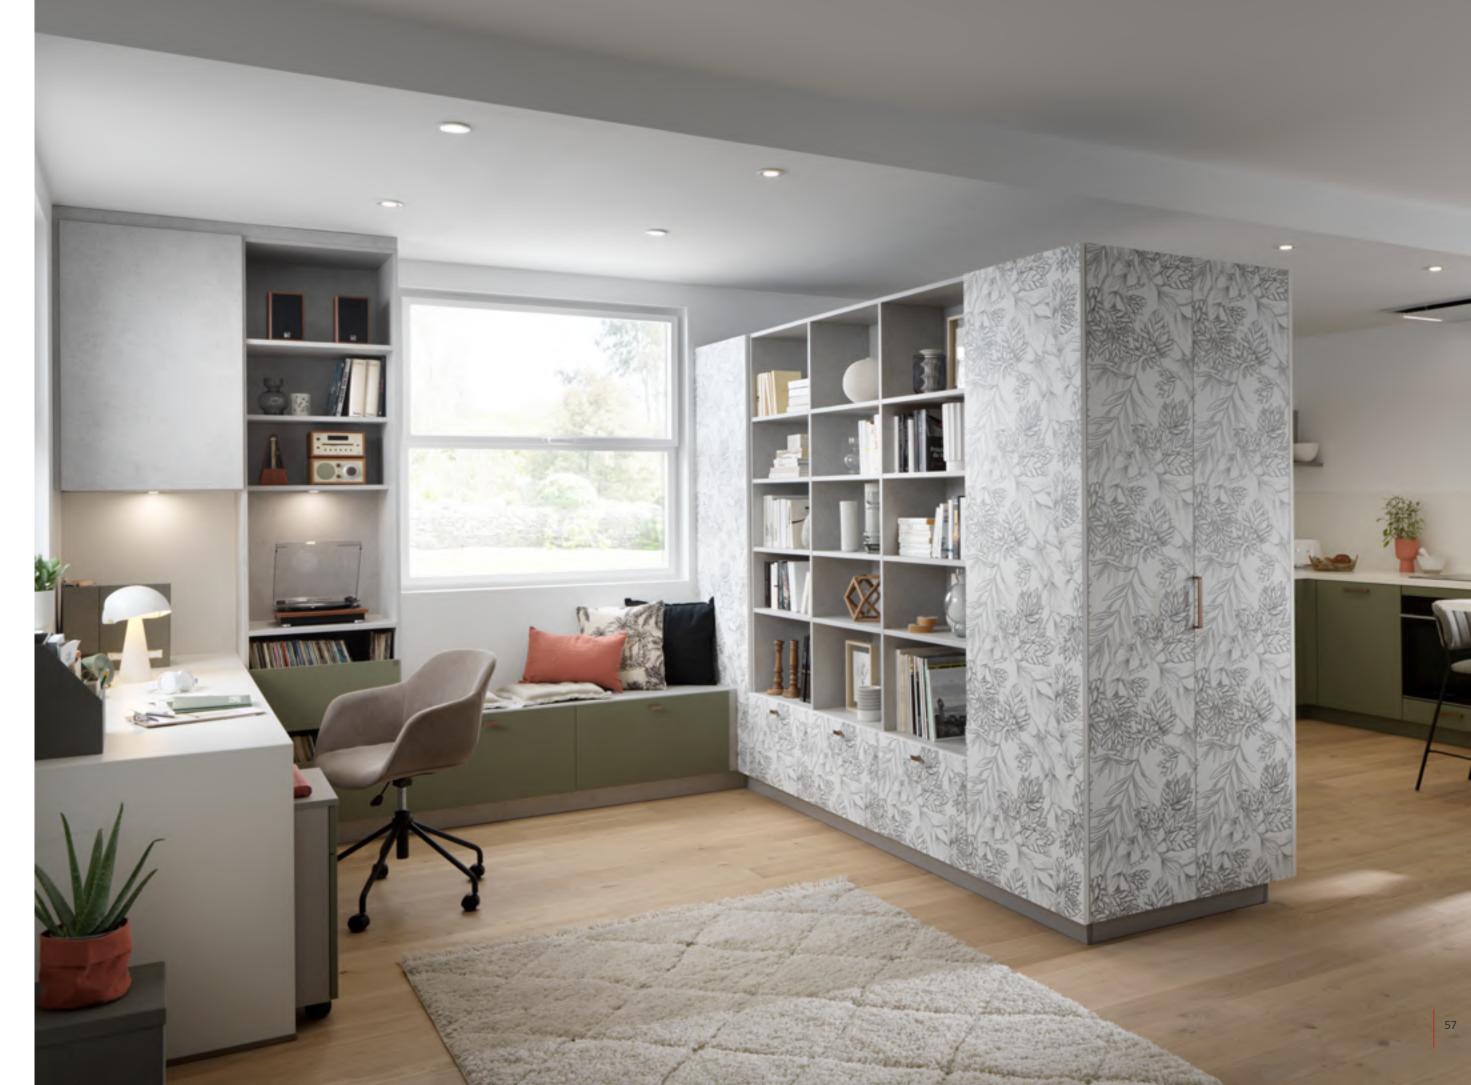

# THE ART OF STORAGE: THE ENTRANCE SETS THE TONE

The fitted closet is concealed behind monochrome doors to create a graphical and functional entrance.

A versatile sideboard for storing everyday bags and hats to keep the entrance clean and tidy.

#### Make a stylish entrance

#### BESPOKE CLOSET, BOOKCASE AND SIDEBOARD

Fitted closet made from melamine high density particle board (Vison for the structure and fronts in the photo - 26 other melamine colours available).