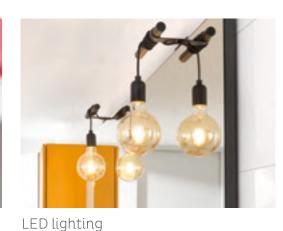

## BRIGHT IDEAS

Each room requires the appropriate lighting. For a functional, discrete or decorative choice, research the different possibilities with your designer. He or she will enlighten you with some invaluable advice.

#### For the **kitchen**

Fit your wall units with a lighting system built into the unit base to illuminate your worktop and the inside

Base light