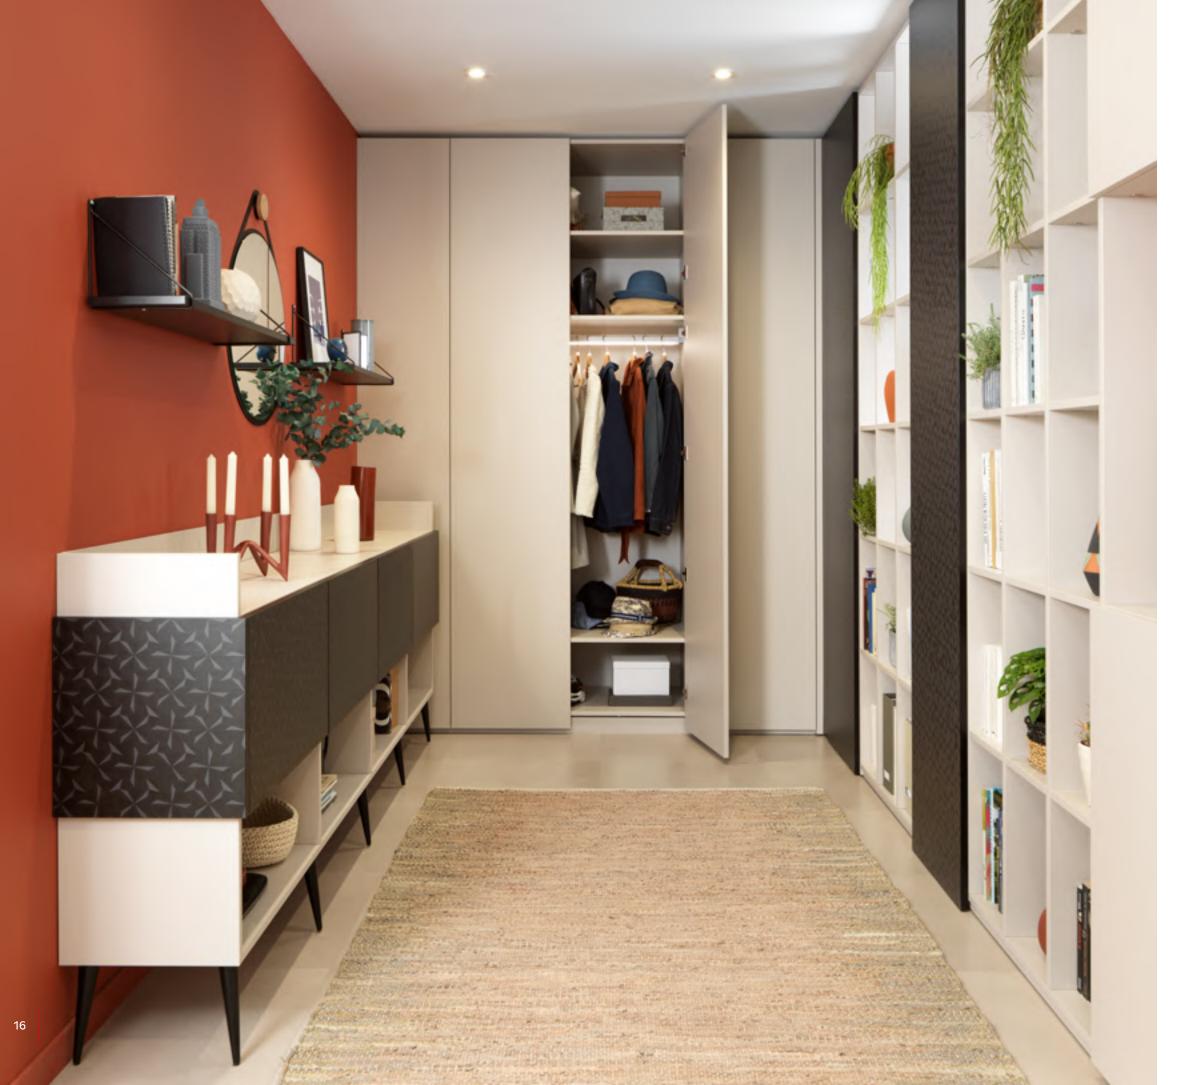

# THE ART OF STORAGE: THE ENTRANCE SETS THE TONE

The fitted closet is concealed behind monochrome doors to create a graphical and functional entrance.

A versatile sideboard for storing everyday bags and hats to keep the entrance clean and tidy.

#### Make a stylish entrance

#### BESPOKE CLOSET, BOOKCASE AND SIDEBOARD

Fitted closet made from melamine high density particle board (Vison for the structure and fronts in the photo - 26 other melamine colours available).