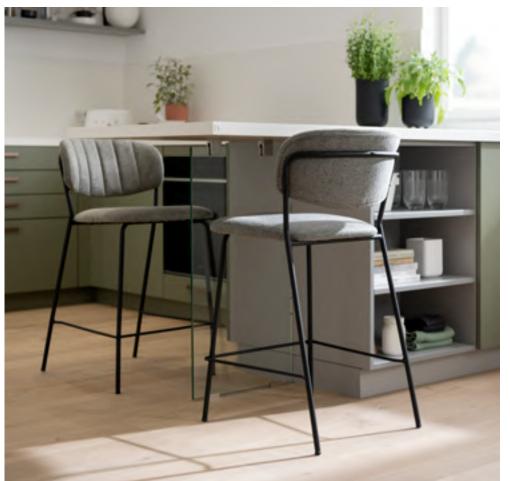

### TASTING TIME

OLAF STOOL
Oak seat, available in 5 colours.
Metal structure, available in 3 colours.