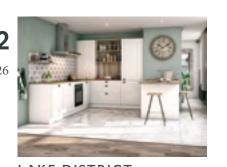

# LAKE DISTRICT

This kitchen with its pastoral charm includes a clever storage unit for hiding away your appliances when not in use, making it easy to prepare breakfast every morning.

## Daring colours

More nuanced than white, CELEST is a light and stylish colour that is perfect for adding a splash of elegance to the home. Another of today's hottest trends in interior design is wood. Refined and warm VINTAGE OAK is a perfect match for any home interior while offering a touch of nature.

## COUNTRY INSPIRATION

This large pan drawer unit is the perfect solution for storing and keeping all your pots and pans within easy reach.

An optimised all-in-one island with a sink, sink unit prepping surface and dining area.