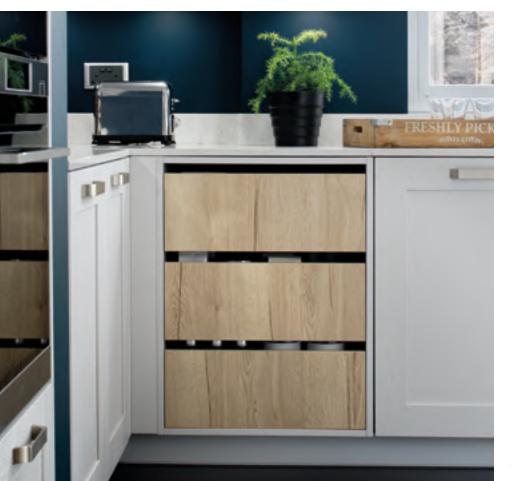

#### +12 CM MORE STORAGE SPACE

EXCLUSIVE 62.5 CM-DEEP UNITS

- + Extra storage space
- + 5 cm more worktop