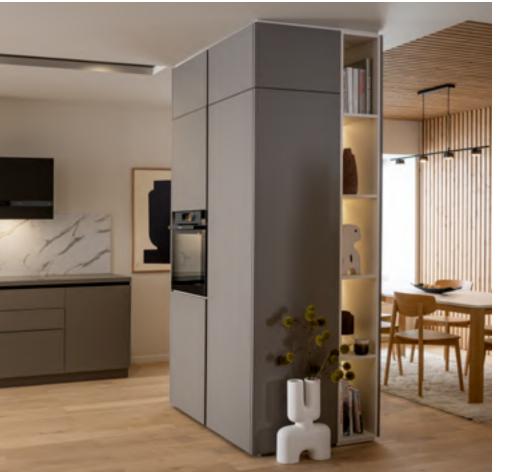

## WONDER WALL

To bring structure to an open space or create a separate entrance in a living room, we have designed this double-sided bookcase. It creates a partition without enclosing the space, while offering a mix of open and concealed cubbyholes. The full-height design accentuates the vertical lines of the bookcase and can even be fitted with a door for more privacy.

### SEPARATE FOR GREATER INTIMACY

#### Wonder Wall

MODEL ARCOS EDITION

Melamine high density particle board
fronts, with a choice of 5 colours
(Corten in the photo).

A multi-purpose splashback to create a highly decorative minibar.

The sleek matt black handle harmonises perfectly with the Corten colour.

Bottles stored like ornaments.