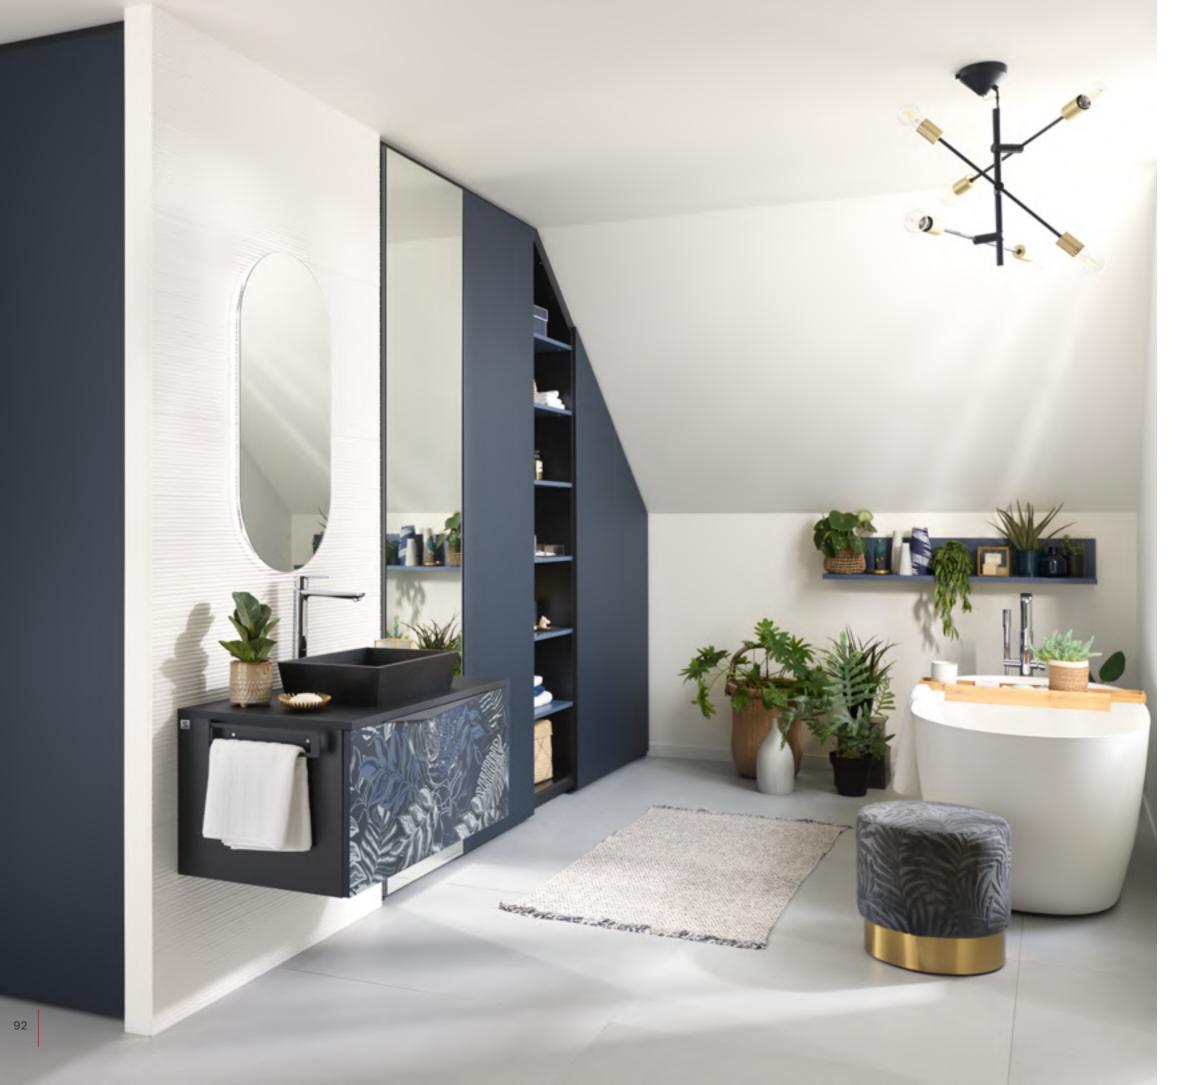

WALK-IN WARDROBE ON ONE SIDE, BATHROOM ON THE OTHER

# Ultimate peace of mind

MODEL ARCOS SUPERMAT 20
Laminate high density particle board fronts with an ultra-matt surface, available in 7 colours (Nano Black Marmor finish in the photo).

MODEL LOFT
Micron lacquered MDF fronts,
available in 26 colours
(La Vie en Rose in the photo).