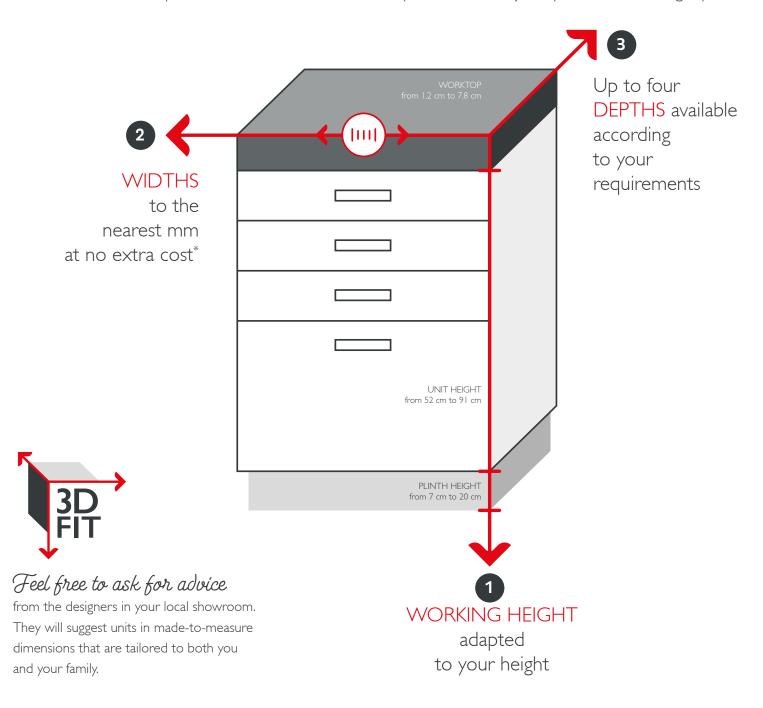

## BESPOKE WIDTHS, HEIGHTS AND DEPTHS

To make best use of the available space and produce a flawless finish, every millimetre counts. With **3D FIT**, Schmidt can adapt the three different dimensions of your units to conjure up even more storage space.