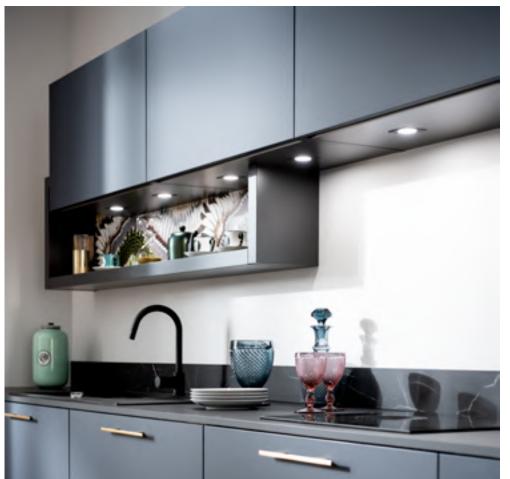

## WONDER WALL

To bring structure to an open space or create a separate entrance in a living room, we have designed this double-sided bookcase. It creates a partition without enclosing the space, while offering a mix of open and concealed cubbyholes. The full-height design accentuates the vertical lines of the bookcase and can even be fitted with a door for more privacy.

#### Terarm Colours

An earthy or bronze colour, like Corten, will bring warmth into the room. Contrasting designs, such as white combined with black or Rio, will create a more urban feel. Adding a warm colour, like mustard yellow or brick, will brighten-up the room... When it comes to designing a truly unique wall, you can be as bold and daring as you like.

### SEPARATE FOR GREATER INTIMACY

#### Wonder Wall

MODEL ARCOS EDITION

Melamine high density particle board
fronts, with a choice of 5 colours
(Corten in the photo).

A multi-purpose splashback to create a highly decorative minibar.

The sleek matt black handle harmonises perfectly with the Corten colour.

Bottles stored like ornaments.