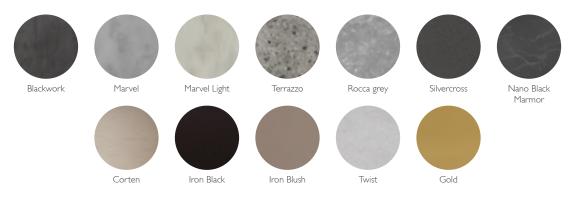

## MAKE A STYLISH ENTRANCE

Material effects, lacquer, wood finishes, laminate and melamine will cater for every taste and every budget to create the perfect finish!

Real wood offers an incredible range of possibilities in terms of finishes, tones and patina.

#### Material and metallic effects

## Quartz

Quartz worktops feature silica for its hardness and boast a high-end mineral appearance. Available in thicknesses of 12, 20, 40 and 78 mm.

8 colours available

Brownwork