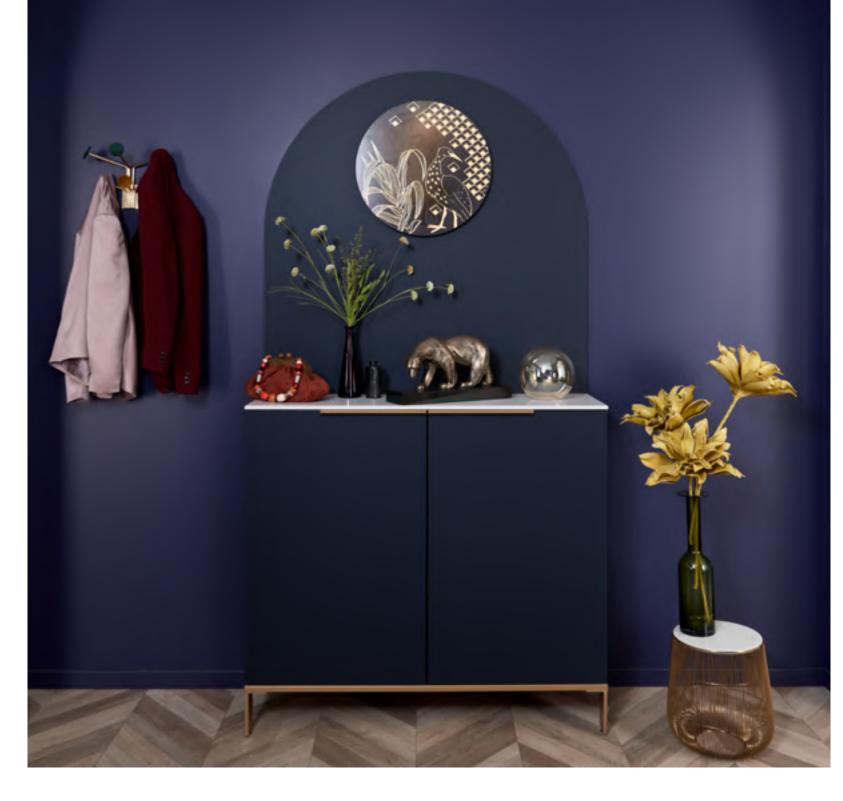

# THE ART OF STORAGE: THE ENTRANCE SETS THE TONE

The fitted closet is concealed behind monochrome doors to create a graphical and functional entrance.

A versatile sideboard for storing everyday bags and hats to keep the entrance clean and tidy.

#### Make a stylish entrance

#### BESPOKE CLOSET, BOOKCASE AND SIDEBOARD

Fitted closet made from melamine high density particle board (Vison for the structure and fronts in the photo - 26 other melamine colours available).