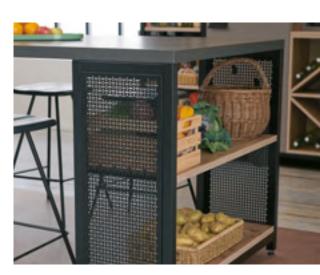

# 2 L'ÉPICERIE

The Épicerie kitchen is not just an area for prepping meals, but an inspiring space offering ample storage. We thought that the best approach would be start from scratch with our plans for the kitchen. We added wire mesh to bring extra functionality and allow the products to breathe, while offering a view of all the produce that can be so inspiring.

#### Authentic colours

Authentic designs are making a strong comeback in their most obvious form, i.e. raw wood that has been practically untouched. Wood can be combined with mesh fronts and the warm, seductive Avena colour to produce a cosy and inviting mood. Black units create an industrial-looking kitchen bursting with character.

Crate-inspired functional drawers.

Easy-to-reach open shelves after getting back from the market!

Wine bottles stored just like a wine merchant!