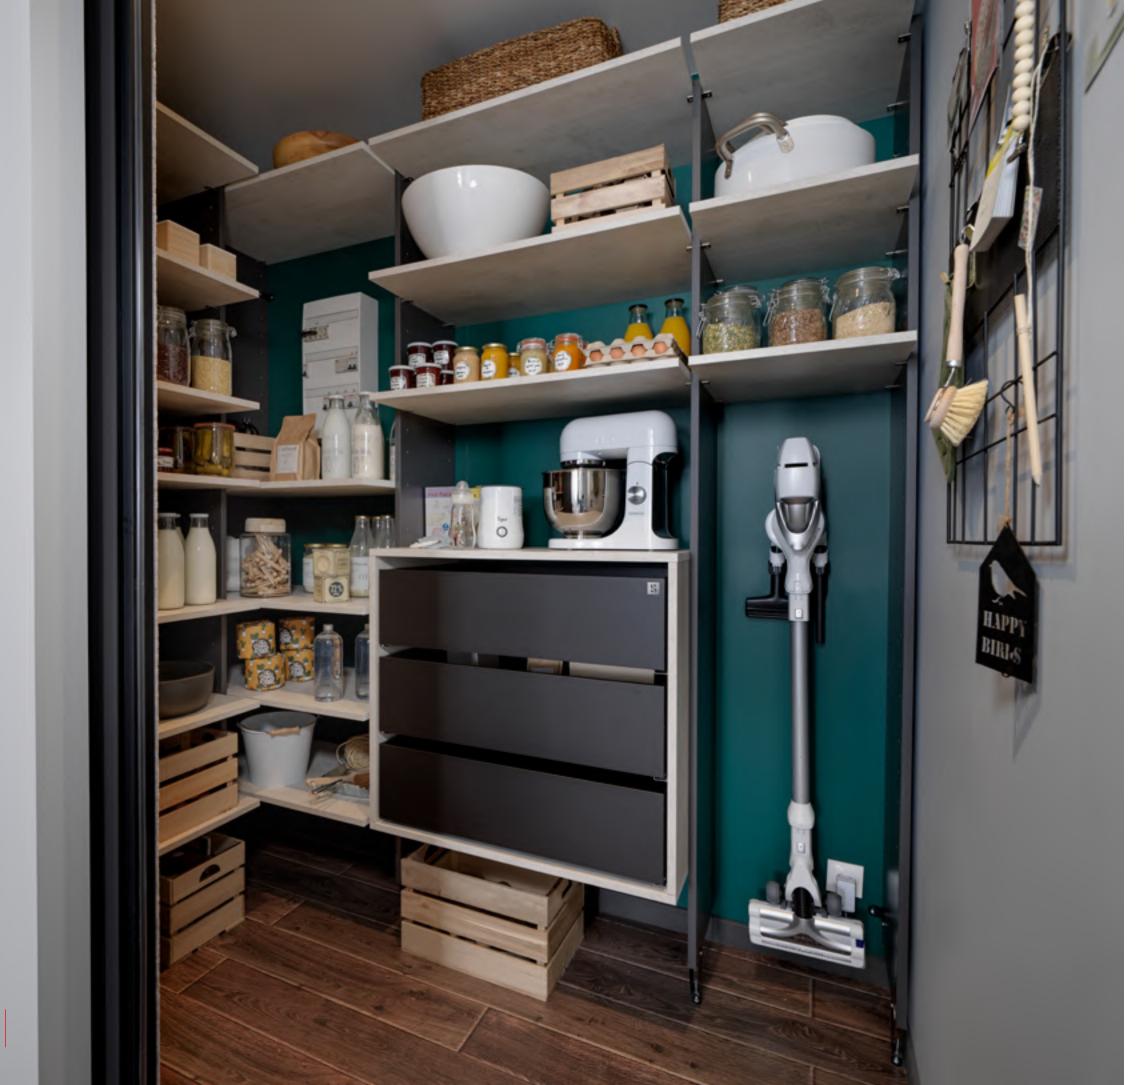

# 2 L'ÉPICERIE

The Épicerie kitchen is not just an area for prepping meals, but an inspiring space offering ample storage. We thought that the best approach would be start from scratch with our plans for the kitchen. We added wire mesh to bring extra functionality and allow the products to breathe, while offering a view of all the produce that can be so inspiring.

#### Authentic colours

Authentic designs are making a strong comeback in their most obvious form, i.e. raw wood that has been practically untouched. Wood can be combined with mesh fronts and the warm, seductive Avena colour to produce a cosy and inviting mood. Black units create an industrial-looking kitchen bursting with character.

Crate-inspired functional drawers.

Easy-to-reach open shelves after getting back from the market!

Wine bottles stored just like a wine merchant!