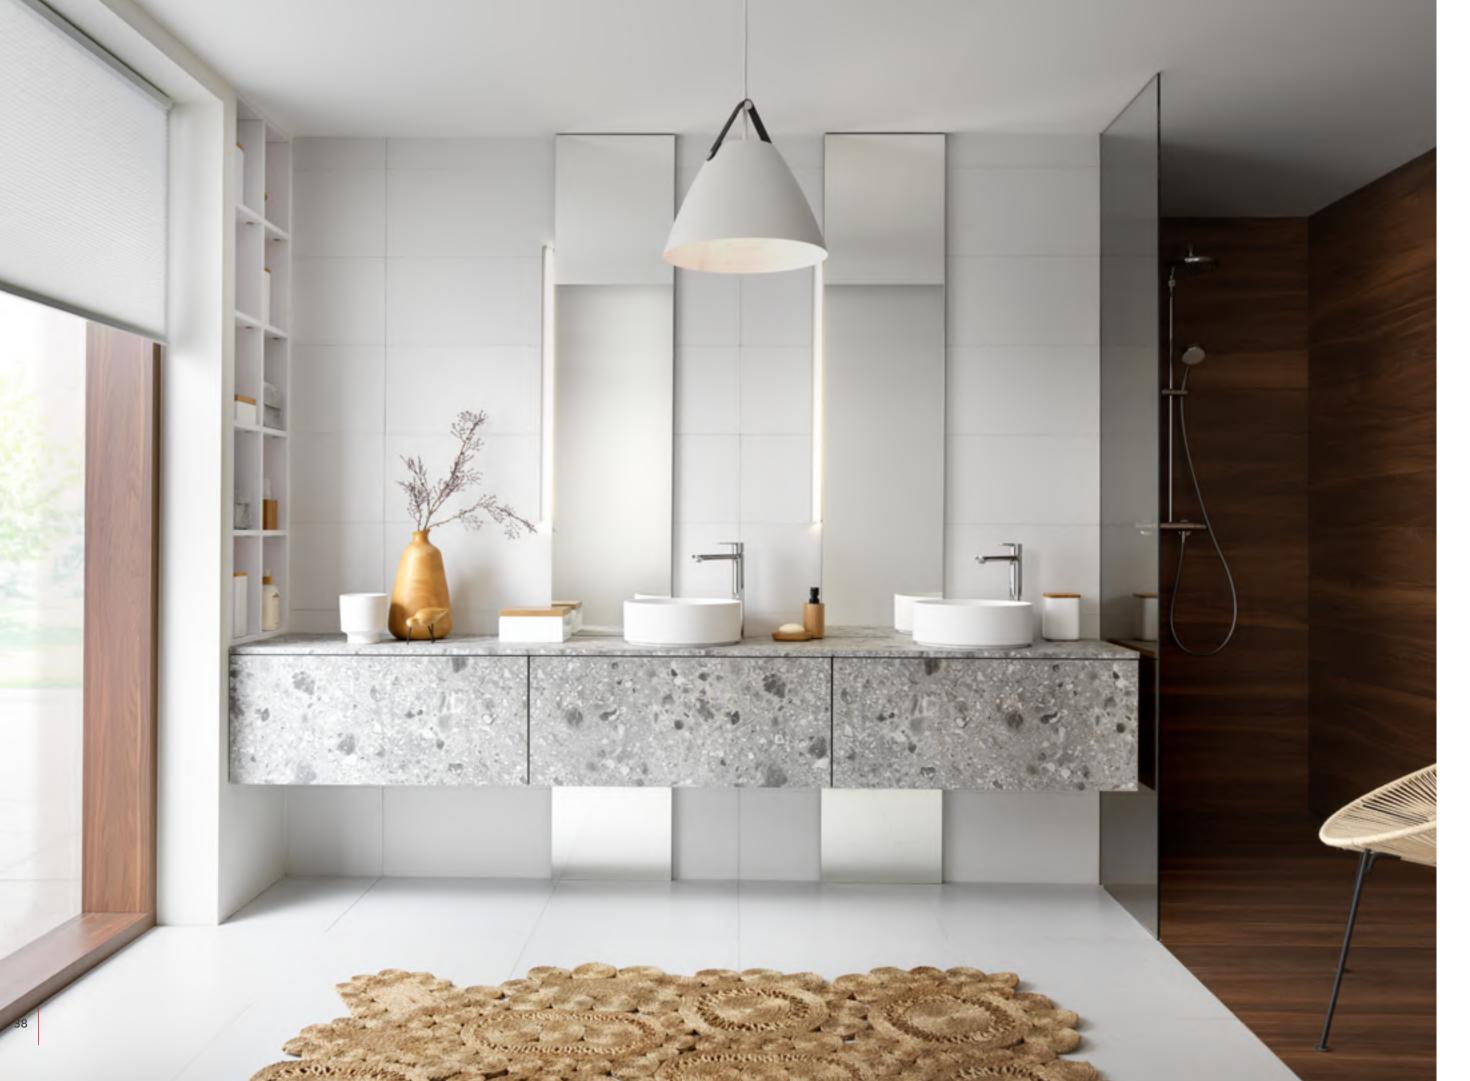

entral island tears up the rule book on kitchen designs.





A multi-purpose splashback for keeping everything within reach!



A sleek handle that brings a rounded and sober touch to the units.



### SLEEK STORAGE SOLUTIONS



Eye-catching contrast between the depth of the wood and the softness of the Clay colour.



Maximum storage capacity for a unit with minimalist lines.

#### Sideboard Zen

#### SIDEBOARD

High density particle board structure, available in 26 colours (Clay in the photo).
High density particle board fronts with a knotted oak veneer and grooved MDF fronts with a knotted oak veneer (available in 2 colours).

#### CABINET

High density particle board structure with an Amber Oak finish.

High density particle board fronts, available in 26 colours (Clay in the photo).



### IN HARMONY



Well organised drawers just like a small Zen garden.

### Organic Purity

MODEL ARCOS

Melamine high density particle board fronts,
with a choice of 5 colours (Terrazzo in the photo).

# ORIGIN





If we look at waste as a resource, it can breed creativity and innovation. By developing a range of 100% recycled panels and rugged units with a nice natural finish, we are sending out a clear signal of our commitment to protect the environment.



### Ecological colours

100% recycled panels that have lost none of their beauty! We love the Twist colour and its weave-inspired Bohemian spirit. The organic wood feel of Tavern brings a touch of the country, while combining the two creates an authentic, warm and especially eco-friendly atmosphere.



Twist



Tavern



## RETURN