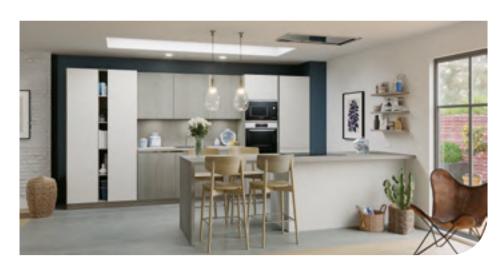

# SOUTHAMPTON

This open plan kitchen blends seamlessly into the living area and provides an added sense of grandeur. By choosing stylish wall units and delicate colours, we have created a pure and bright space.

## Daring colours

Say goodbye to sterile whites and embrace beige tones proudly asserting their organic origins.

Kashmir Grey and Iceland come together in perfect harmony to bring extra comfort to the room.

The beige colours stand out with their refined neutrality and their touch of sophistication for home interiors where peace and serenity reign supreme.

Iceland

## THE DESIGN THAT BREATHES ELEGANCE

The difference in depth between the wall units and the storage cabinets creates a well-defined prepping area.

The stainless steel recesses with their contemporary design showcase this kitchen's sleek appearance.