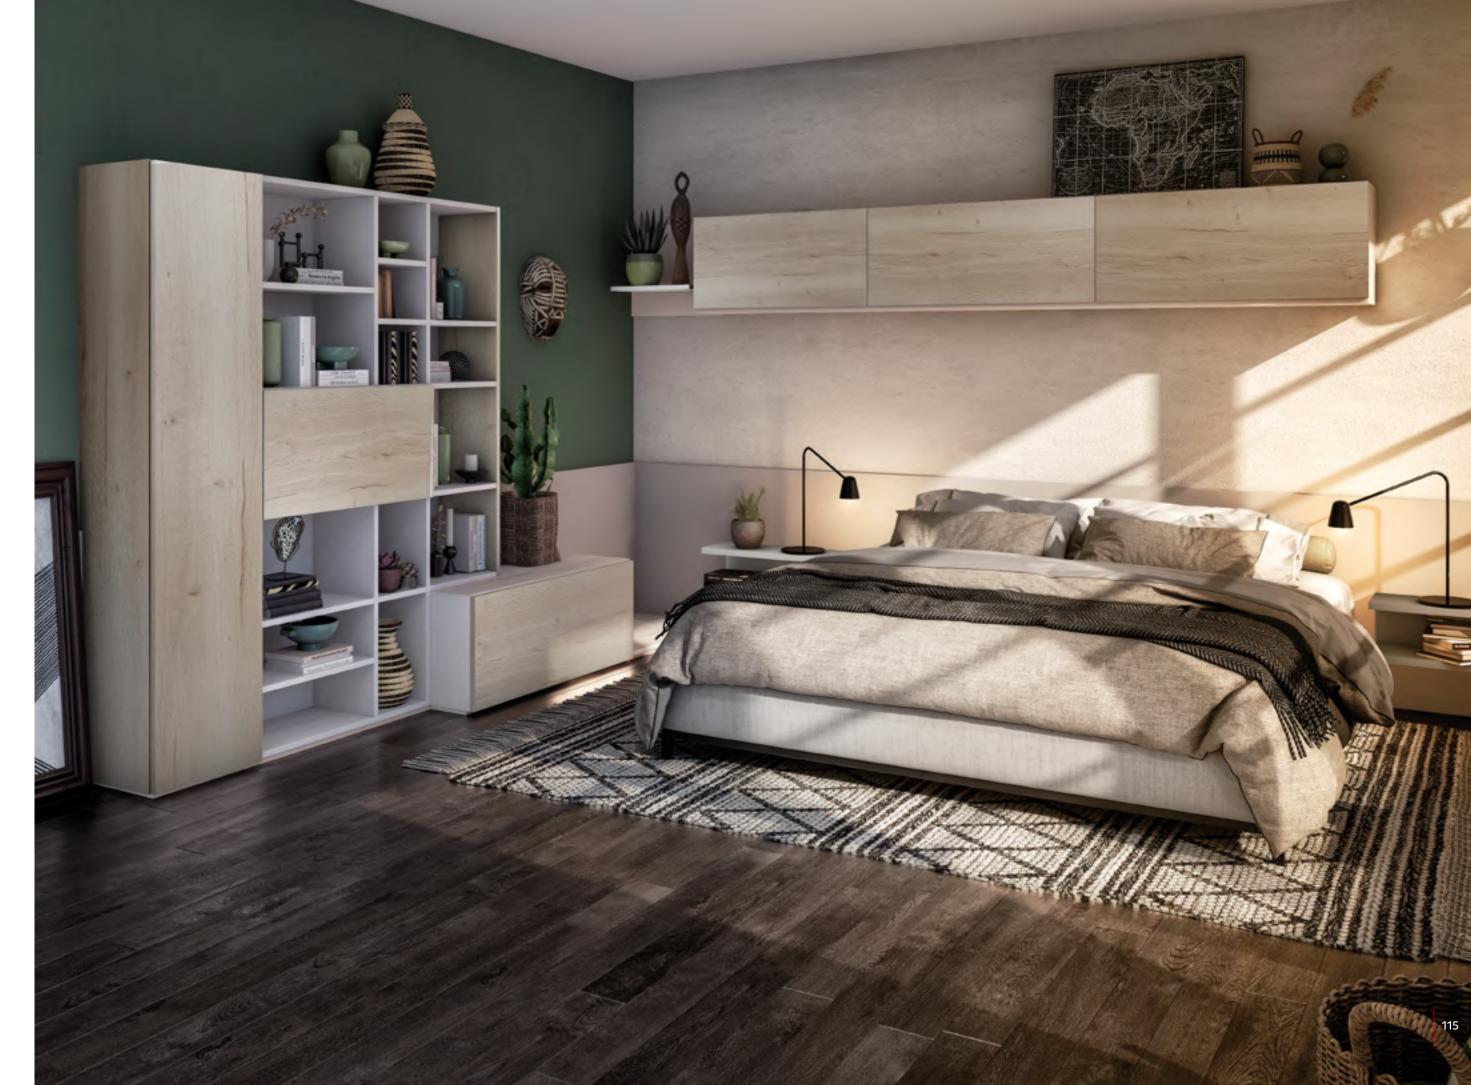

#### Verone

BESPOKE WALL SYSTEM
100% recycled melamine high density particle board
(Twist and Tavern finishes in the photo).
Available in 3 colours.

THE ART OF
TRANSFORMING
A LANDING
INTO A LARGE
BEDROOM

#### Wardrobe

100% recycled melamine high density particle board (Twist finish in the photo). Available in 3 colours.

Melamine high density particle board (Alabama and Celest colours in the photo). Available in 26 colours.