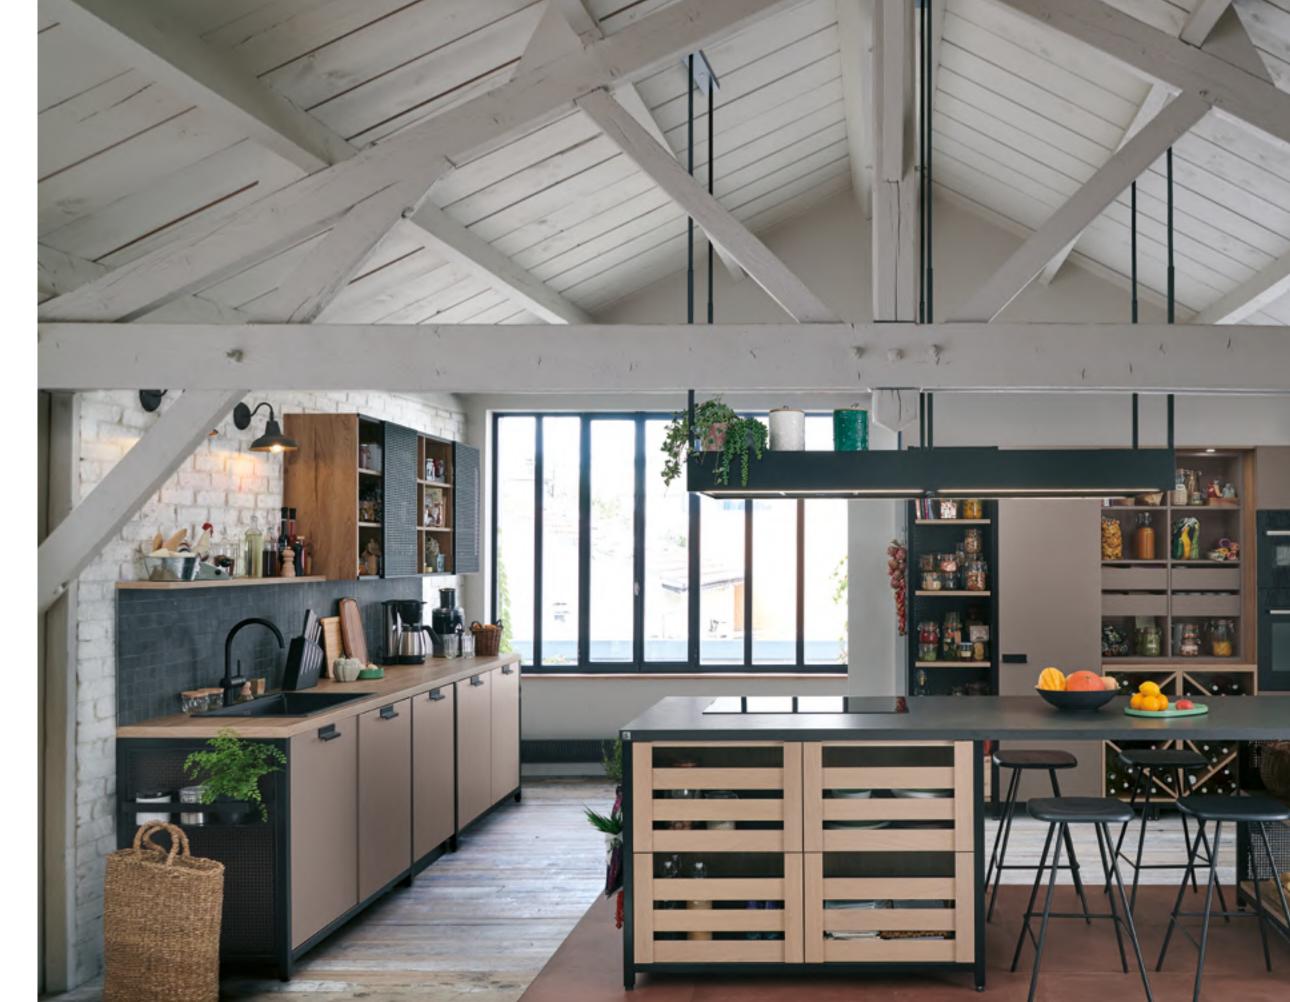

# 2 L'ÉPICERIE

The Épicerie kitchen is not just an area for prepping meals, but an inspiring space offering ample storage. We thought that the best approach would be start from scratch with our plans for the kitchen. We added wire mesh to bring extra functionality and allow the products to breathe, while offering a view of all the produce that can be so inspiring.

#### Authentic colours

Authentic designs are making a strong comeback in their most obvious form, i.e. raw wood that has been practically untouched. Wood can be combined with mesh fronts and the warm, seductive Avena colour to produce a cosy and inviting mood. Black units create an industrial-looking kitchen bursting with character.

A RELAXING SPACE, WITH PLENTY OF STORAGE FOR GROCERIES

### L'Épicerie

MODEL LOFT
Micron lacquered MDF fronts.
Available in 26 micron lacquer colours
(Avena in the photo). Alabama worktop and Fokos Graphite ceramic worktop. Metal frames, available in 1 colour.

Crate-inspired functional drawers.

Easy-to-reach open shelves after getting back from the market!

Wine bottles stored just like a wine merchant!