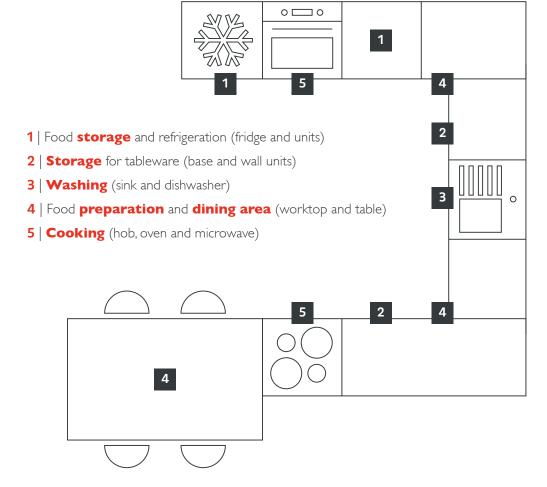

## Nowadays, the kitchen is the hub of the home.

Not only is it the place where we enjoy cooking, but also the area where we like sharing breakfast with the family or having a cup of tea before heading off to work. That is why our designers ensure they build up an accurate picture of your specific profile before producing a kitchen to suit your lifestyle and everyday requirements. In addition to bringing panache and style to your home, they go to great lengths to create a kitchen where you can carry out your everyday tasks, while reducing unnecessary motion. They will work with you in identifying your **five working areas** before presenting your unique and personalised project.

## Simple organisation based on five working areas