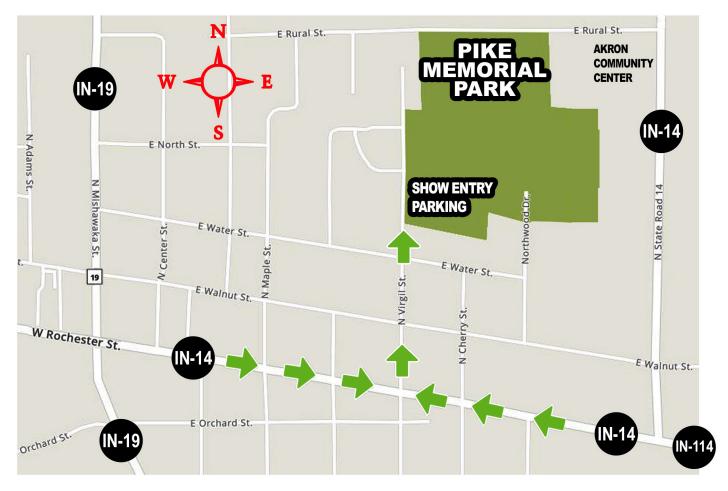

VISIT OUR WEBSITE FOR DETAILS AND TO SEE FUNDS RAISED, CLASS RESULTS & VIDEO FROM OUR 2023 SHOW

Akron, Indiana is 10 miles east of Rochester and 20 miles southwest of Warsaw, between State Road 14 and State Road 19. Show entries will enter on the Pike Memorial Park soccer field located at 325 N. Virgil Street, Akron, Indiana 46910. The soccer field is on the right side (east side) of Virgil Street.

## **DIRECTIONS FROM THE NORTH OR SOUTH:**

Take State Road 19 / Mishawaka Street into Akron. Go east on State Road 14 / Rochester Street. Turn north onto N. Virgil Street. Continue straight to the soccer field at Pike Memorial Park. The soccer field is on the right (east side) of Virgil Street.

## **DIRECTIONS FROM THE EAST OR WEST:**

Take State Road 114 (from the east) or State Road 14 (from the west) into Akron. Turn north onto N. Virgil Street. Continue straight to the soccer field at Pike Memorial Park. The soccer field is on the right side (east side) of Virgil Street.