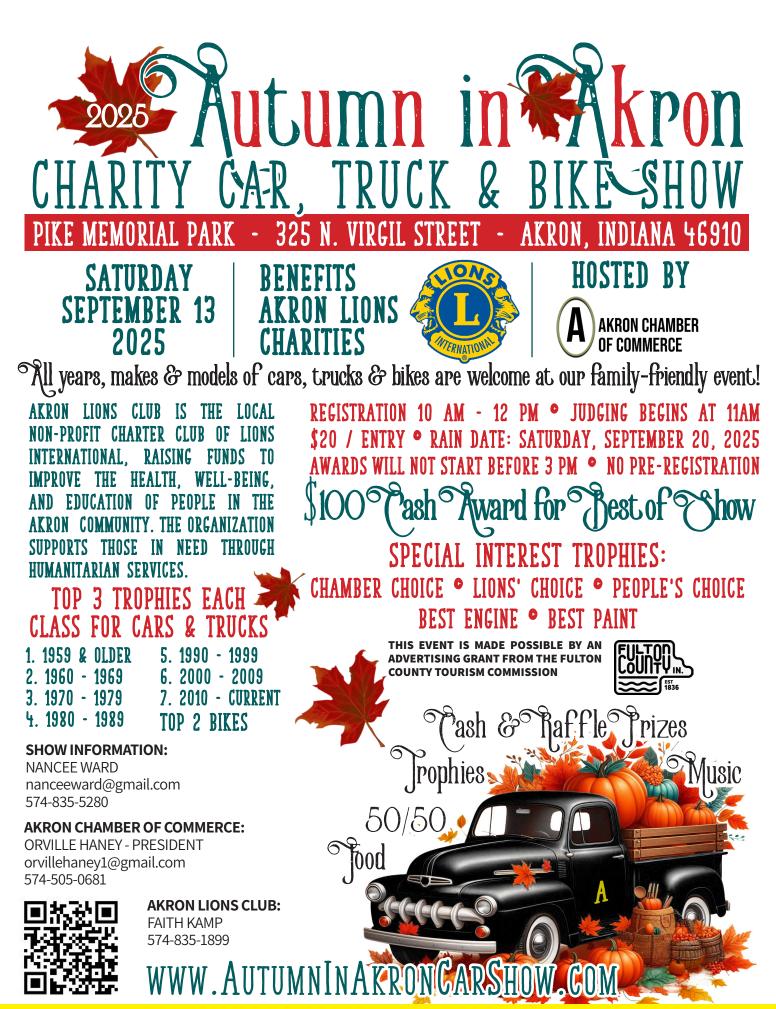

BEWARE: THERE IS NO PRE-REGISTRATON FOR THIS SHOW! ONLINE ADS TO PRE-REGISTER FOR IT ARE A SCAM!

Akron, Indiana is 10 miles east of Rochester and 20 miles southwest of Warsaw, between State Road 14 and State Road 19. Show entries will enter on the Pike Memorial Park soccer field located at 325 N. Virgil Street, Akron, Indiana 46910. The soccer field is on the right side (east side) of Virgil Street.