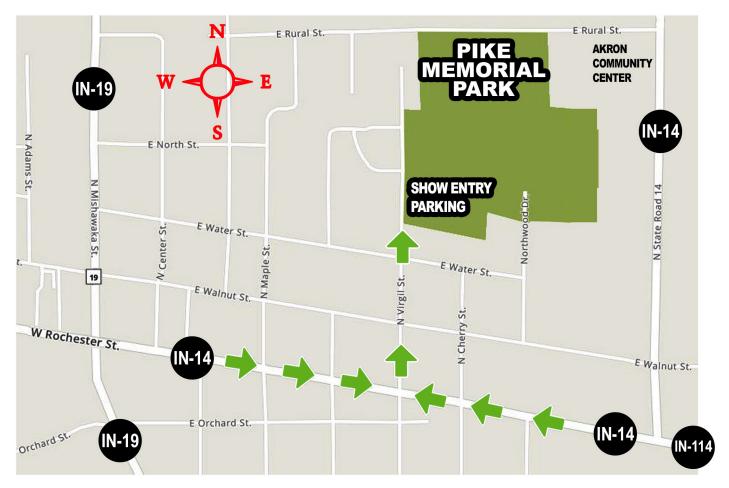

BEWARE: THERE IS NO PRE-REGISTRATON FOR THIS SHOW! ONLINE ADS TO PRE-REGISTER FOR IT ARE A SCAM!

Akron, Indiana is 10 miles east of Rochester and 20 miles southwest of Warsaw, between State Road 14 and State Road 19. Show entries will enter on the Pike Memorial Park soccer field located at 325 N. Virgil Street, Akron, Indiana 46910. The soccer field is on the right side (east side) of Virgil Street.

## **DIRECTIONS FROM THE NORTH OR SOUTH:**

Take State Road 19 / Mishawaka Street into Akron. Go east on State Road 14 / Rochester Street. Turn north onto N. Virgil Street. Continue straight to the soccer field at Pike Memorial Park. The soccer field is on the right (east side) of Virgil Street.

## **DIRECTIONS FROM THE EAST OR WEST:**

Take State Road 114 (from the east) or State Road 14 (from the west) into Akron. Turn north onto N. Virgil Street. Continue straight to the soccer field at Pike Memorial Park. The soccer field is on the right side (east side) of Virgil Street.