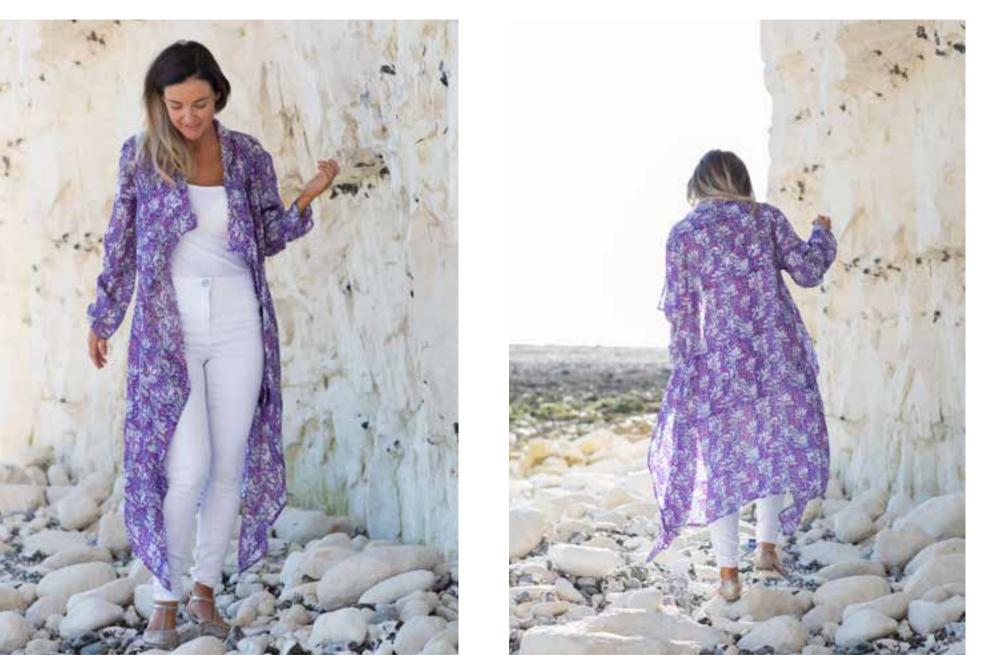

Nellore Jacket, Bamboo Linen, Sizes S/M & L/XL Model Wears NJBL1919

Nellore Jacket, Bamboo Linen, Sizes S/M & L/XL Model Wears NJBL1920

Nellore Jacket, Bamboo Linen, Sizes S/M & L/XL Model Wears NJBL1918

Nellore Jacket, Bamboo, Sizes S/M & L/XL Model Wears NJBS1912

Nellore Jacket, Bamboo, Sizes S/M & L/XL Model Wears NJBS1911

Nellore Jacket, Bamboo, Sizes S/M & L/XL Model Wears NJBS1914

Nellore Jacket, Bamboo, Sizes S/M & L/XL Model Wears NJBS1917