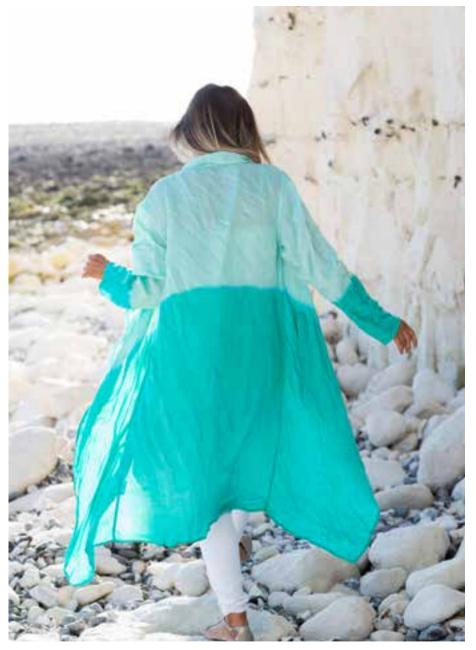

Nellore Jacket, Bamboo Linen, Sizes S/M & L/XL Model Wears NJBL1919

Nellore Jacket, Bamboo Linen, Sizes S/M & L/XL Model Wears NJBL1920

Nellore Jacket, Bamboo Linen, Sizes S/M & L/XL Model Wears NJBL1918