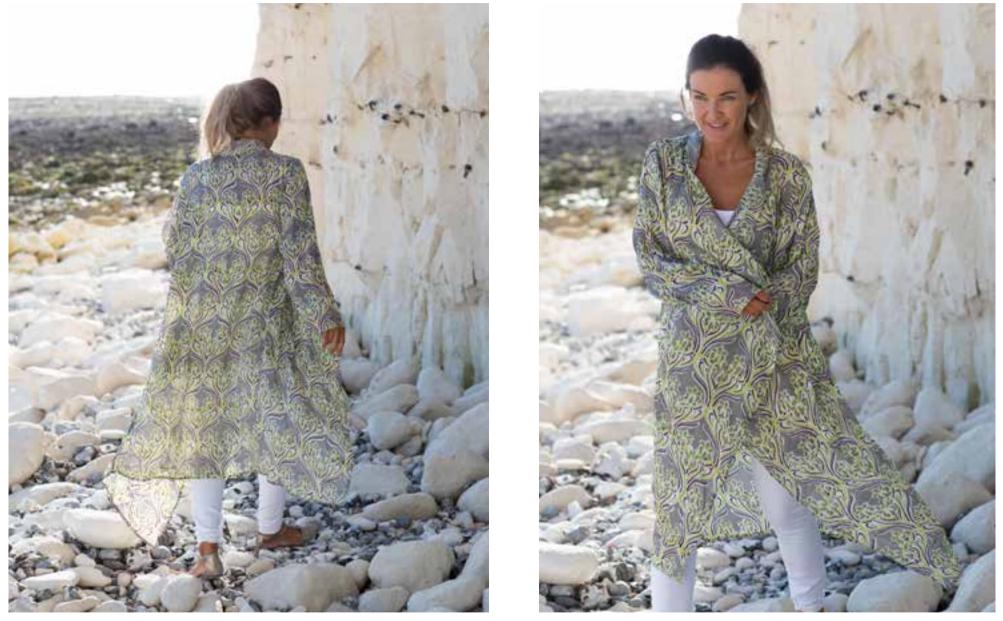

Nellore Jacket, Bamboo Linen, Sizes S/M & L/XL Model Wears NJBL1919

Nellore Jacket, Bamboo Linen, Sizes S/M & L/XL Model Wears NJBL1920

Nellore Jacket, Bamboo Linen, Sizes S/M & L/XL Model Wears NJBL1918

Nellore Jacket, Bamboo, Sizes S/M & L/XL Model Wears NJBS1912

Nellore Jacket, Bamboo, Sizes S/M & L/XL Model Wears NJBS1911

Nellore Jacket, Bamboo, Sizes S/M & L/XL Model Wears NJBS1914

Nellore Jacket, Bamboo, Sizes S/M & L/XL Model Wears NJBS1917