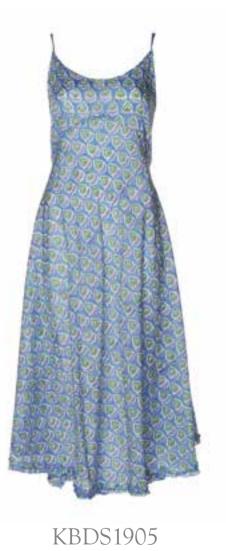

# MTSS1909

Kapil Bias Dress Cotton Sizes S / M /L /XL Model Wears KBDS1907

KBDS1909

KBDS1902

RHCS1912

RHCS1911