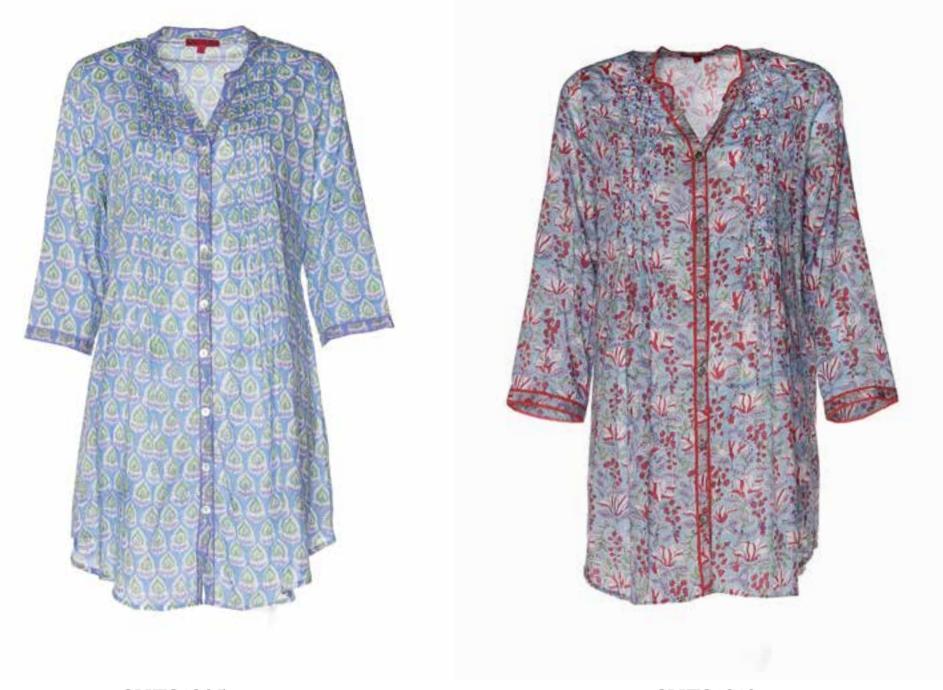

SHTS1911

SHTS1909

SHTS1905

SHTS1912

MTSS1905

Mughal Tunic Sizes S / M /L /XL Cotton Model Wears MTSS1911 & MTSS1912 With Harem Pants One Size Purple HPCS19PP

MTSS1912

MTSS1911