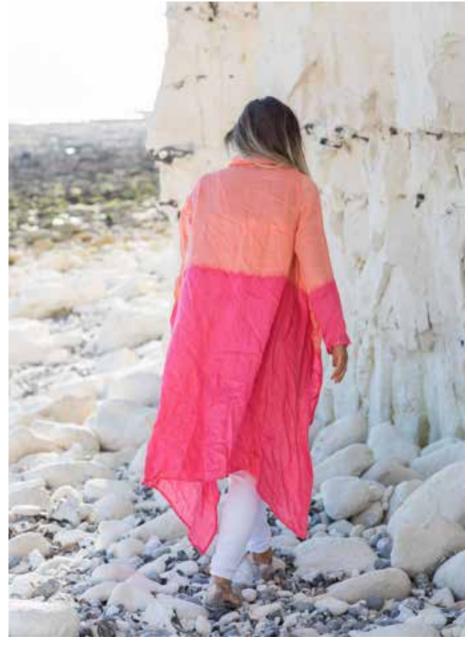

Nellore Jacket, Bamboo Linen, Sizes S/M & L/XL Model Wears NJBL1919

Nellore Jacket, Bamboo Linen, Sizes S/M & L/XL Model Wears NJBL1920

Nellore Jacket, Bamboo Linen, Sizes S/M & L/XL Model Wears NJBL1918