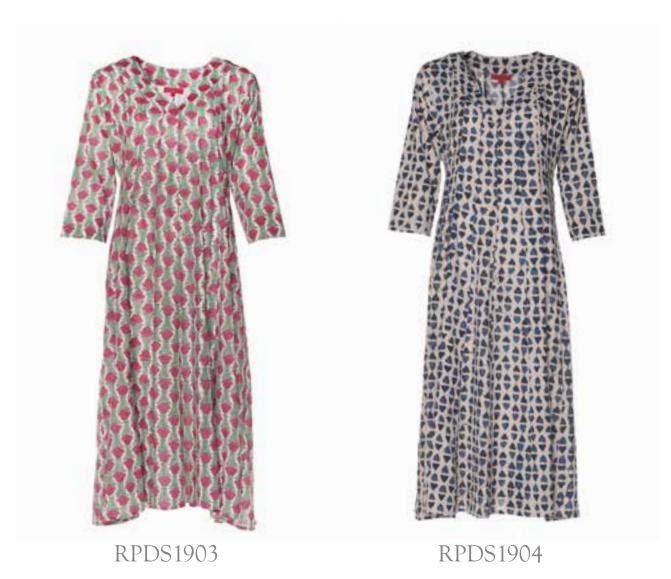

Nellore Jacket, Bamboo, Sizes S/M & L/XL Model Wears NJBS1916 Roshan Shibori Dress RHBS1916 Scarf

RHBS1914

RHBS1911

Roshan Dress Bamboo Sizes S/M & L/XL

RHBS1912

RPDS1910

Rani Panel Dress Sizes S / M /L /XL Cotton Model Wears RPDS1905