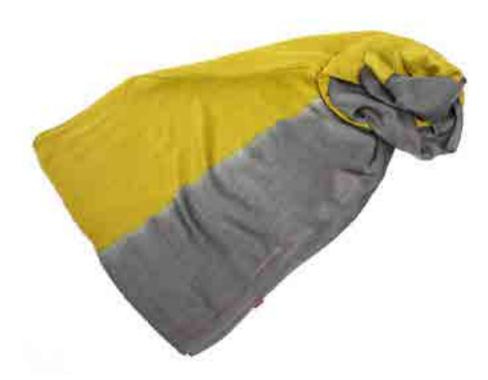

Roshan Dress Bamboo Linen 2 Sizes S/M & L/XL RHBLAWPD4

Bamboo Linen Scarf Hand Dyed One Size HSBLAWPD4

Aliza Tunic Brushed Cotton 2 Sizes S/M & L/XL ATBCAW1906

Aliza Tunic Brushed Cotton 2 Sizes S/M & L/XL ATBCAW1901