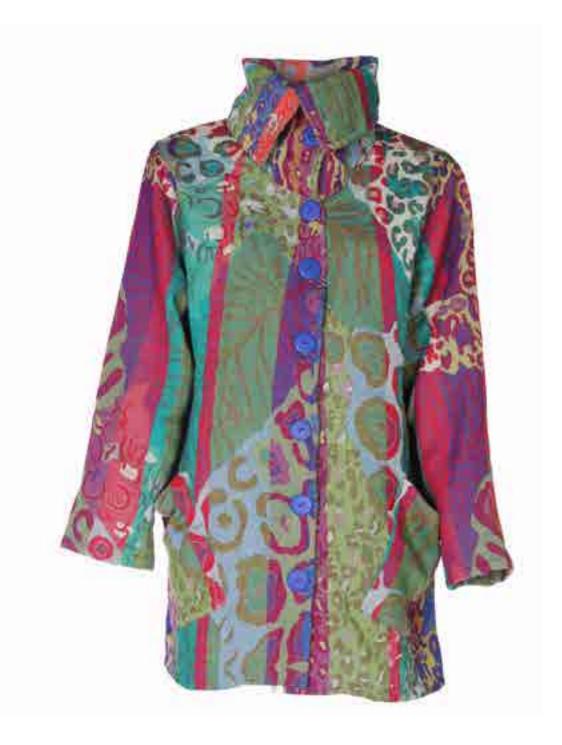

#### Merino Wool Shawl, Midnight Jungle Bird MWSAWWMJB

Merino Wool Shawl, Animal Print MWSAWWAP Merino Wool Shawl, Gauguin Flowers MWSAWWGFR