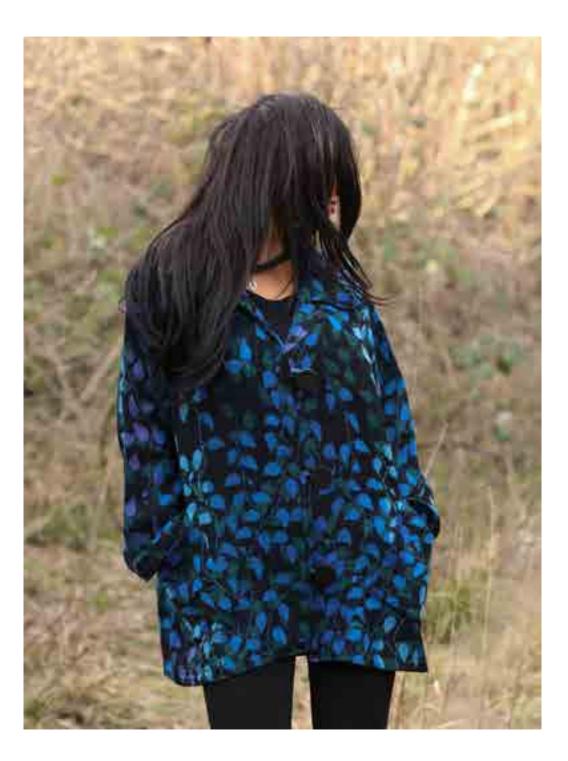

### Merino Wool Shawl, Jungle Flower MWSAWWJF

Merino Wool Shawl, Midnight Leaves MWSAWWIL