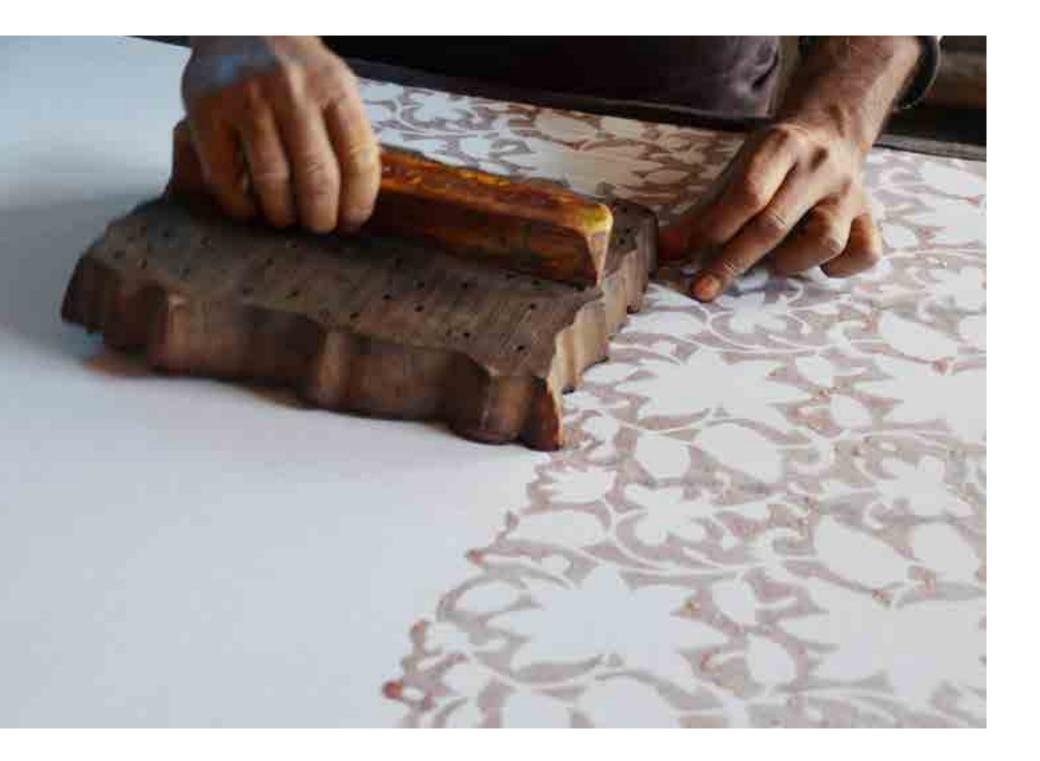

# Nila Rubia

Nila's collection of hand block printed clothing is inspired by a love of Mughal art and follows our family line of textile artists in Rajasthan, India. Each design is carefully & ethically artisan created using a skilled team of colour masters, dyers, block carvers, printers and tailors their talent is endless...

#### Hand Block Printed Artisan Clothing