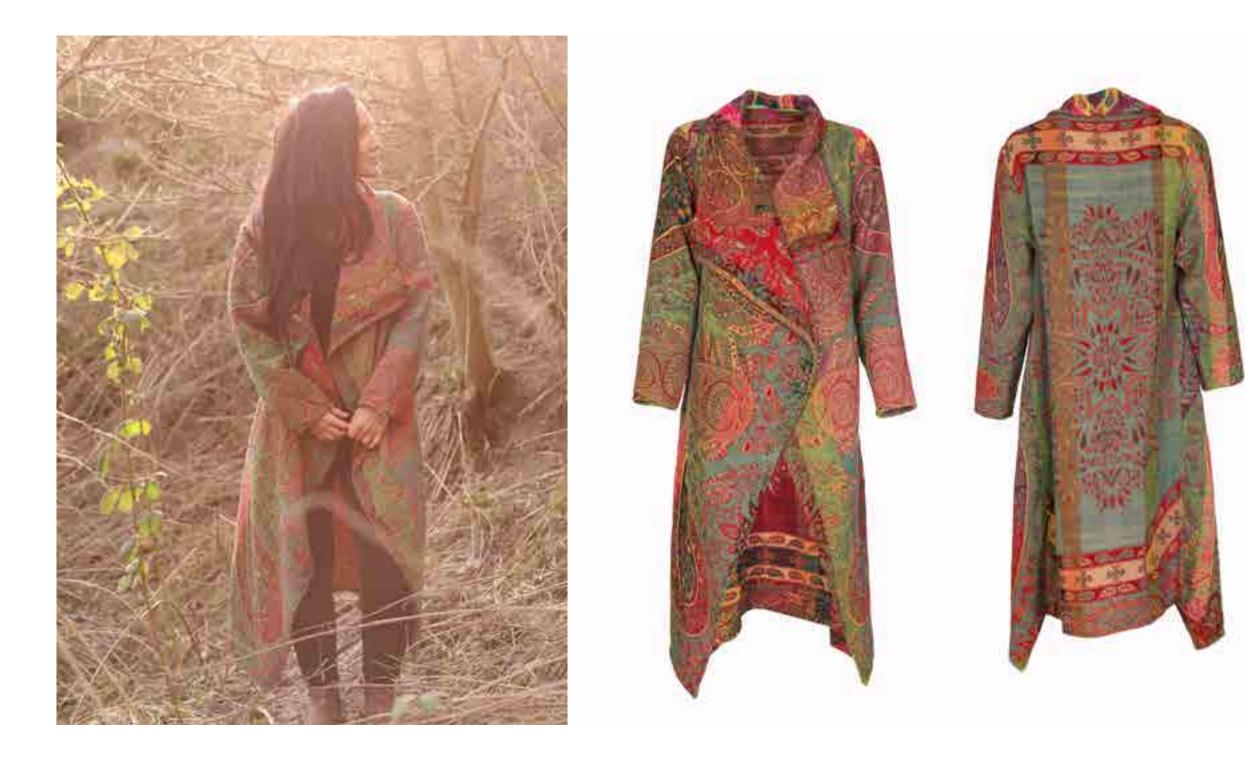

Tilak Jacket Pure Merino Wool 2 Sizing S/M & L/XL Model Wears TJMWAWWGF

Tilak Jacket Pure Merino Wool 2 Sizing S/M & L/XL Model Wears TJMWAWWAP Tilak Jacket Pure Merino Wool 2 Sizing S/M & L/XL Model Wears TJMWAWWL

Tilak Jacket Pure Merino Wool 2 Sizing S/M & L/XL Model Wears TJMWAWWIL

Tilak Jacket, Pointed Pure Merino Wool 2 Sizes S/M & L/XL Model Wears TJMWAWWKMP

Tilak Jacket Pure Merino Wool 2 Sizes S/M & L/XL Model Wears TJMWAWWJF Ludiana Coat Pure Wool Quilted LCMWAWWL 4Sizes S/M/L/XL