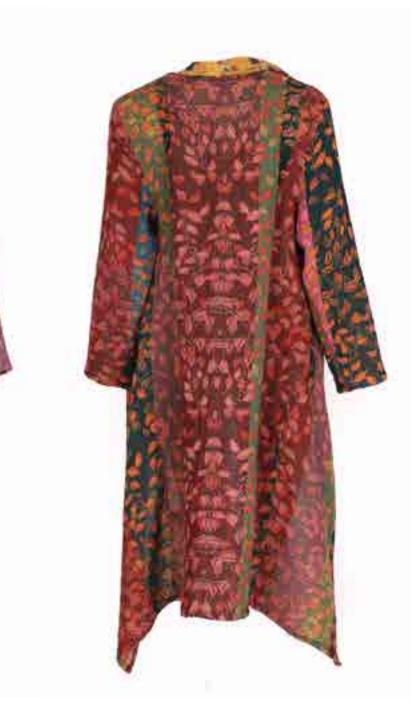

#### Merino Wool Shawl, Midnight Jungle Bird MWSAWWMJB

Merino Wool Shawl, Animal Print MWSAWWAP Merino Wool Shawl, Gauguin Flowers MWSAWWGFR