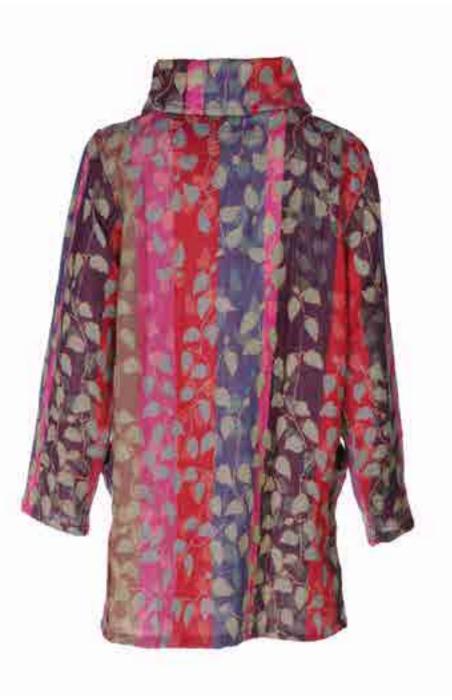

### Merino Wool Shawl, Jungle Flower MWSAWWJF

Merino Wool Shawl, Midnight Leaves MWSAWWIL