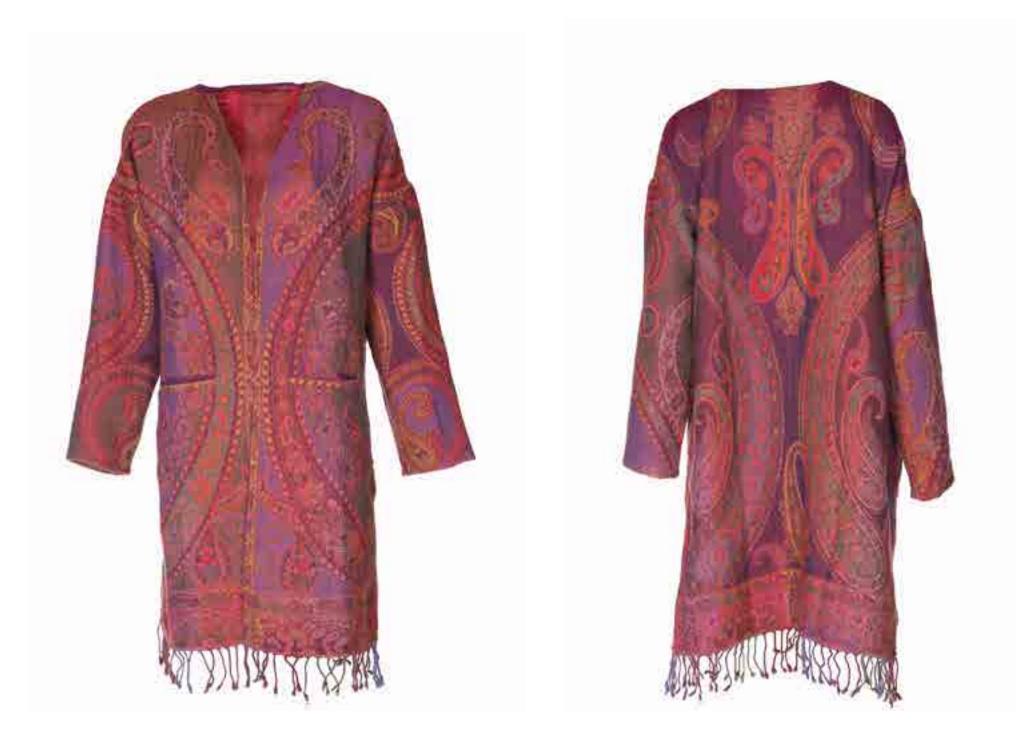

## Kajol Pants Crushed Velvet Blue 2 Sizes S/M & L/XL KPVTAWPD4

Rumi Waist Coat Crushed Velvet Blue 2 Sizes S/M & L/XL RWVTAWPD4

Rumi Waist Coat Crushed Velvet Olive Green 2 Sizes S/M & L/XL RWVTAWPD5

Merino Wool Shawl, Tropical Forest MWSAWWTF