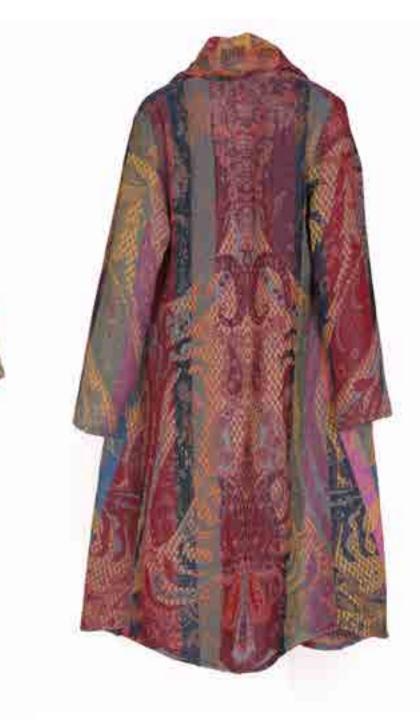

Tilak Jacket Pure Merino Wool 2 Sizing S/M & L/XL Model Wears TJMWAWWGF

Tilak Jacket Pure Merino Wool 2 Sizing S/M & L/XL Model Wears TJMWAWWAP Tilak Jacket Pure Merino Wool 2 Sizing S/M & L/XL Model Wears TJMWAWWL

Tilak Jacket Pure Merino Wool 2 Sizing S/M & L/XL Model Wears TJMWAWWIL

Tilak Jacket, Pointed Pure Merino Wool 2 Sizes S/M & L/XL Model Wears TJMWAWWKMP

Tilak Jacket Pure Merino Wool 2 Sizes S/M & L/XL Model Wears TJMWAWWJF Ludiana Coat Pure Wool Quilted LCMWAWWL 4Sizes S/M/L/XL