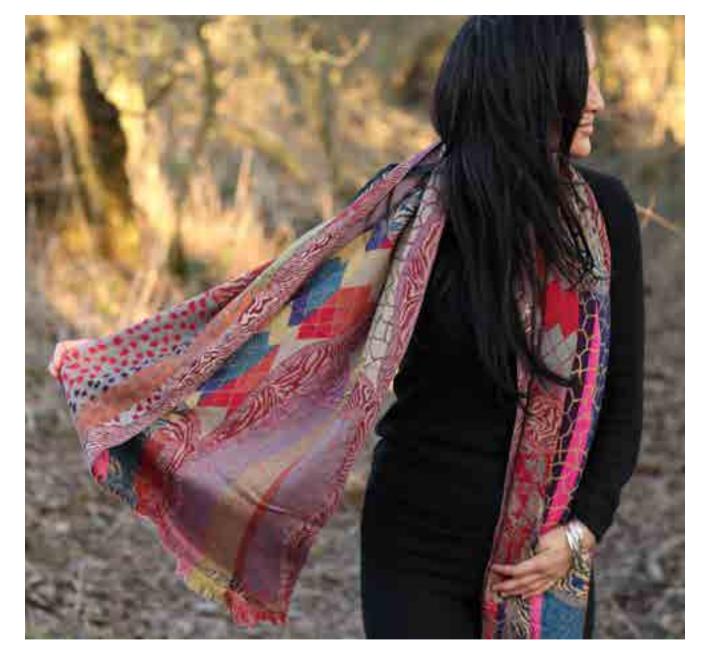

#### Merino Wool Shawl, Midnight Jungle Bird MWSAWWMJB

Merino Wool Shawl, Animal Print MWSAWWAP Merino Wool Shawl, Gauguin Flowers MWSAWWGFR