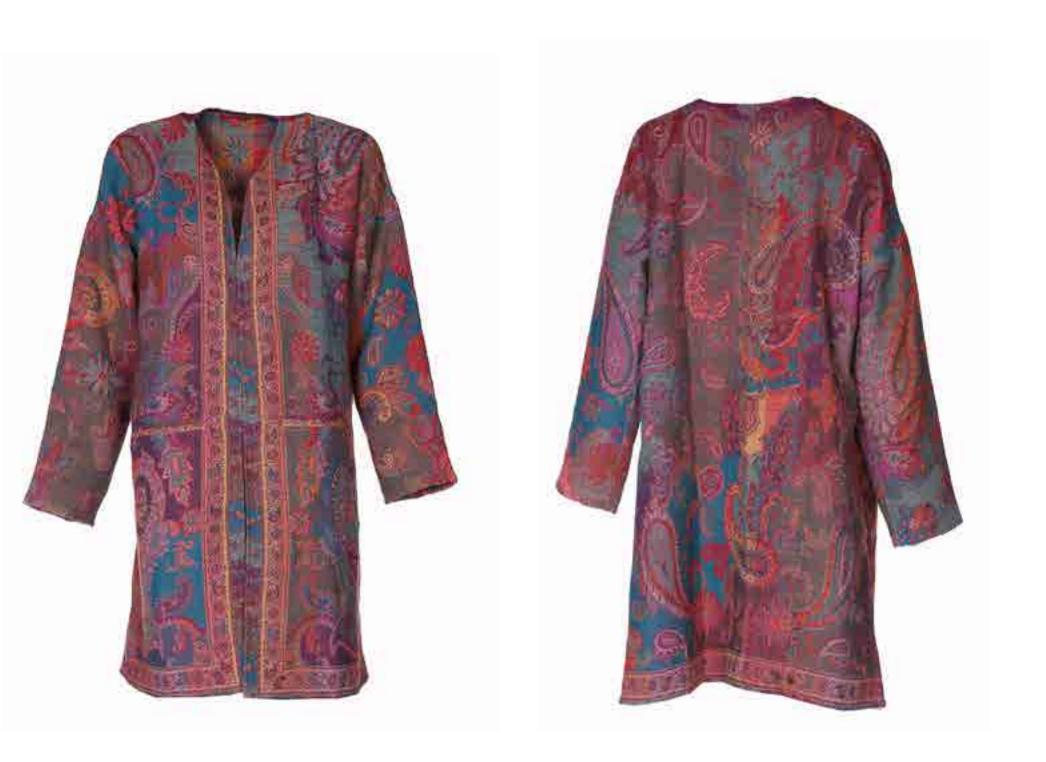

Tilak Jacket Pure Merino Wool 2 Sizing S/M & L/XL Model Wears TJMWAWWGF

Tilak Jacket Pure Merino Wool 2 Sizing S/M & L/XL Model Wears TJMWAWWAP Tilak Jacket Pure Merino Wool 2 Sizing S/M & L/XL Model Wears TJMWAWWL

Tilak Jacket Pure Merino Wool 2 Sizing S/M & L/XL Model Wears TJMWAWWIL

Tilak Jacket, Pointed Pure Merino Wool 2 Sizes S/M & L/XL Model Wears TJMWAWWKMP

Tilak Jacket Pure Merino Wool 2 Sizes S/M & L/XL Model Wears TJMWAWWJF Ludiana Coat Pure Wool Quilted LCMWAWWL 4Sizes S/M/L/XL