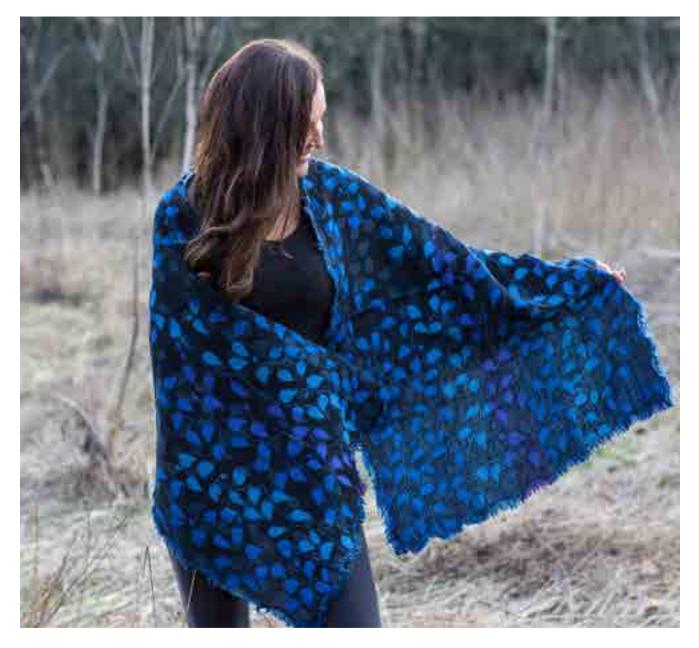

### Merino Wool Shawl, Jungle Flower MWSAWWJF

Merino Wool Shawl, Midnight Leaves MWSAWWIL