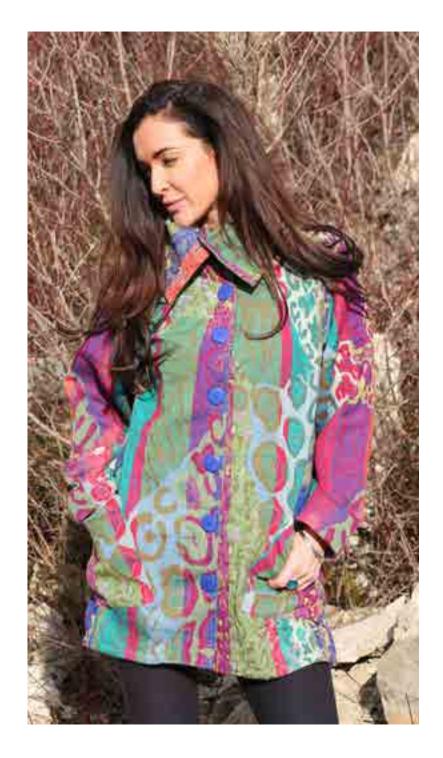

#### Merino Wool Shawl, Midnight Jungle Bird MWSAWWMJB

Merino Wool Shawl, Animal Print MWSAWWAP Merino Wool Shawl, Gauguin Flowers MWSAWWGFR