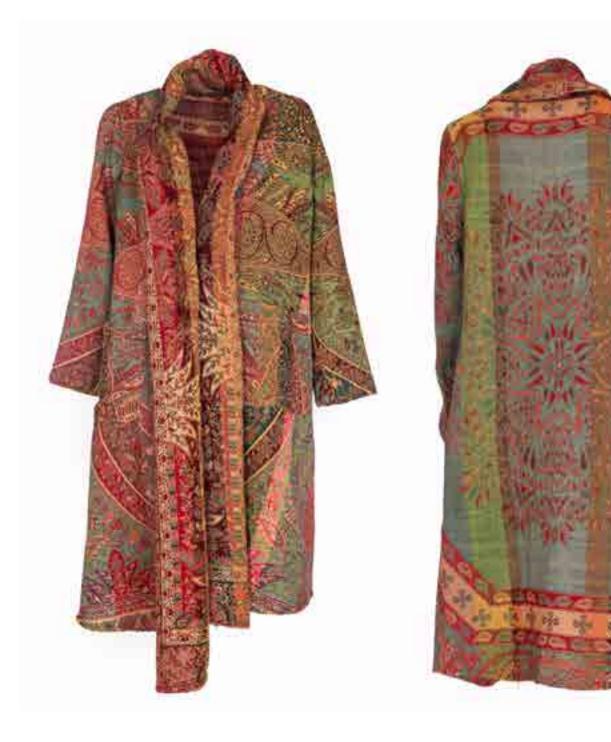

## Kajol Pants Crushed Velvet Blue 2 Sizes S/M & L/XL KPVTAWPD4

Rumi Waist Coat Crushed Velvet Blue 2 Sizes S/M & L/XL RWVTAWPD4

Rumi Waist Coat Crushed Velvet Olive Green 2 Sizes S/M & L/XL RWVTAWPD5

Merino Wool Shawl, Tropical Forest MWSAWWTF