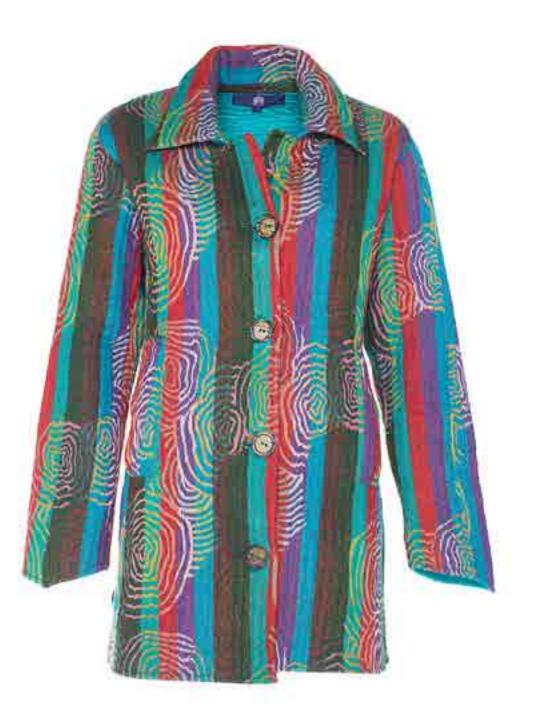

Ludiana Coat Pure Wool Quilted LCMWAWWNS 4Sizes S/M/L/XL

Carmel Jacket Pure Wool 2 Sizes S/M & L/XL CJMWAWWNS

Carmel Jacket Pure Wool 2 Sizes S/M & L/XL CJMWAWWKM Carmel Jacket Pure Wool 2 Sizes S/M & L/XL CJMWAWWL