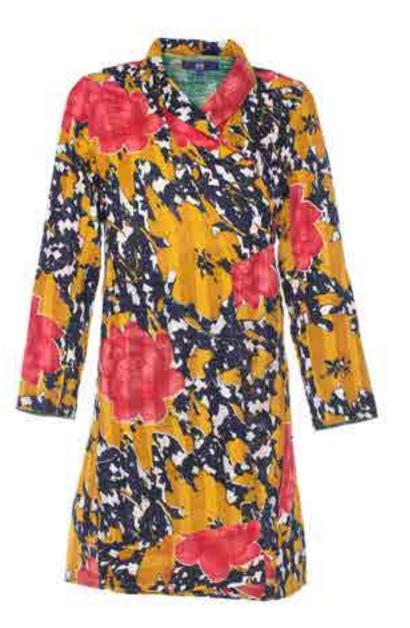

### Merino Wool Shawl, Jungle Flower MWSAWWJF

Merino Wool Shawl, Midnight Leaves MWSAWWIL