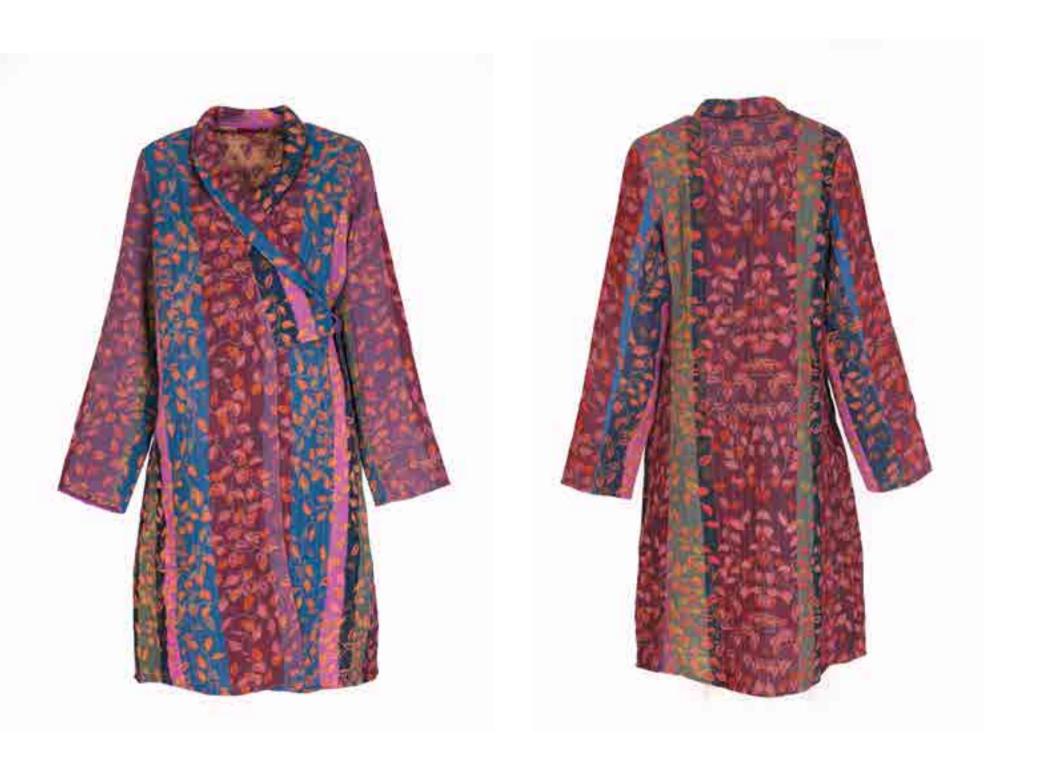

### Merino Wool Shawl, Jungle Flower MWSAWWJF

Merino Wool Shawl, Midnight Leaves MWSAWWIL