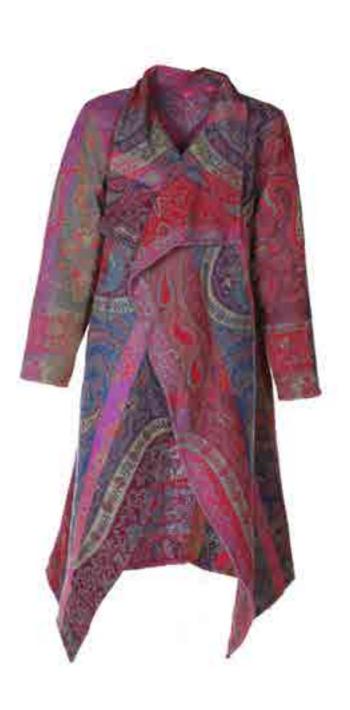

Tilak Jacket Pure Merino Wool 2 Sizing S/M & L/XL Model Wears TJMWAWWGF

Tilak Jacket Pure Merino Wool 2 Sizing S/M & L/XL Model Wears TJMWAWWAP Tilak Jacket Pure Merino Wool 2 Sizing S/M & L/XL Model Wears TJMWAWWL

Tilak Jacket Pure Merino Wool 2 Sizing S/M & L/XL Model Wears TJMWAWWIL

Tilak Jacket, Pointed Pure Merino Wool 2 Sizes S/M & L/XL Model Wears TJMWAWWKMP

Tilak Jacket Pure Merino Wool 2 Sizes S/M & L/XL Model Wears TJMWAWWJF Ludiana Coat Pure Wool Quilted LCMWAWWL 4Sizes S/M/L/XL