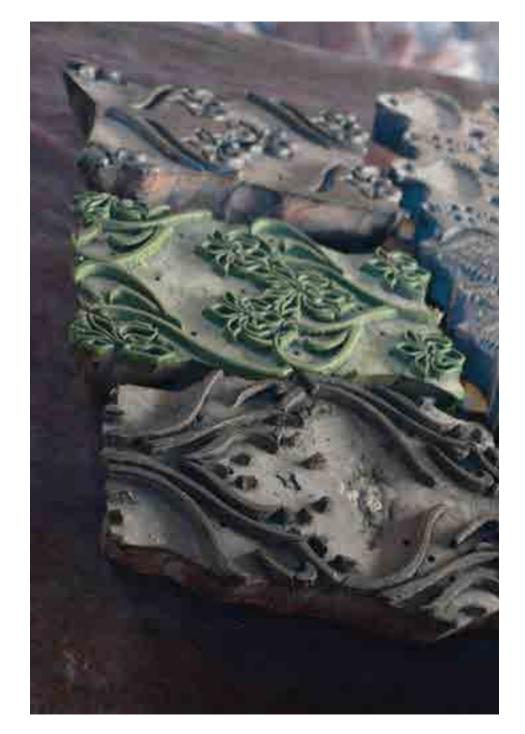

# Nila Rubia

Nila's collection of hand block printed clothing is inspired by a love of Mughal art and follows our family line of textile artists in Rajasthan, India. Each design is carefully & ethically artisan created using a skilled team of colour masters, dyers, block carvers, printers and tailors their talent is endless...

#### Hand Block Printed Artisan Clothing