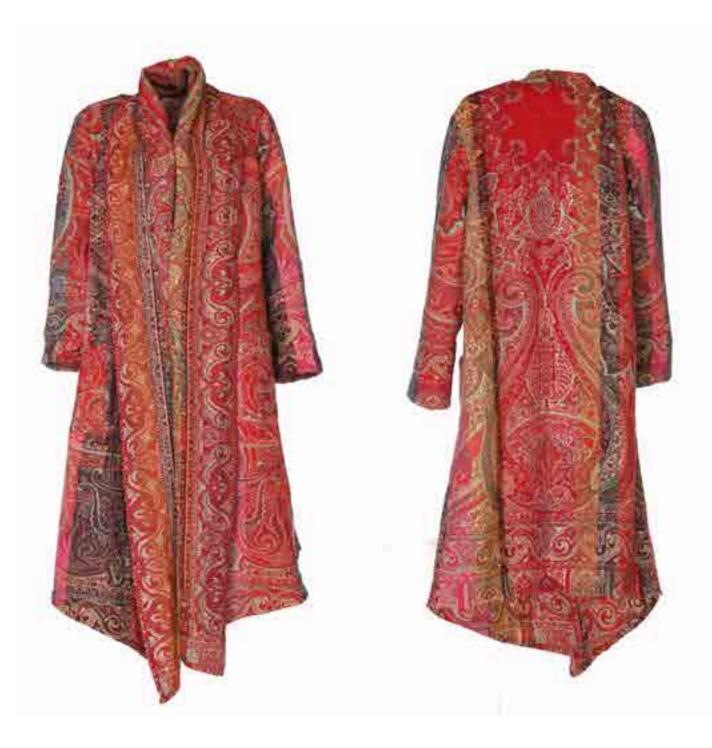

## Kajol Pants Crushed Velvet Blue 2 Sizes S/M & L/XL KPVTAWPD4

Rumi Waist Coat Crushed Velvet Blue 2 Sizes S/M & L/XL RWVTAWPD4

Rumi Waist Coat Crushed Velvet Olive Green 2 Sizes S/M & L/XL RWVTAWPD5

Merino Wool Shawl, Tropical Forest MWSAWWTF