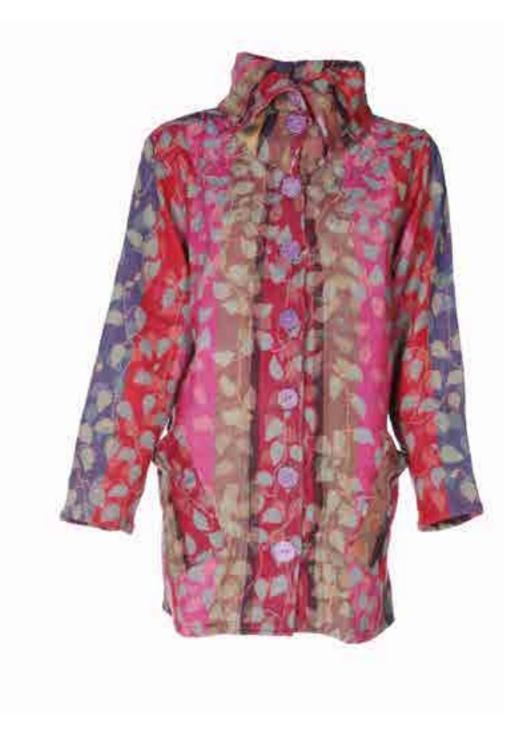

### Merino Wool Shawl, Jungle Flower MWSAWWJF

Merino Wool Shawl, Midnight Leaves MWSAWWIL