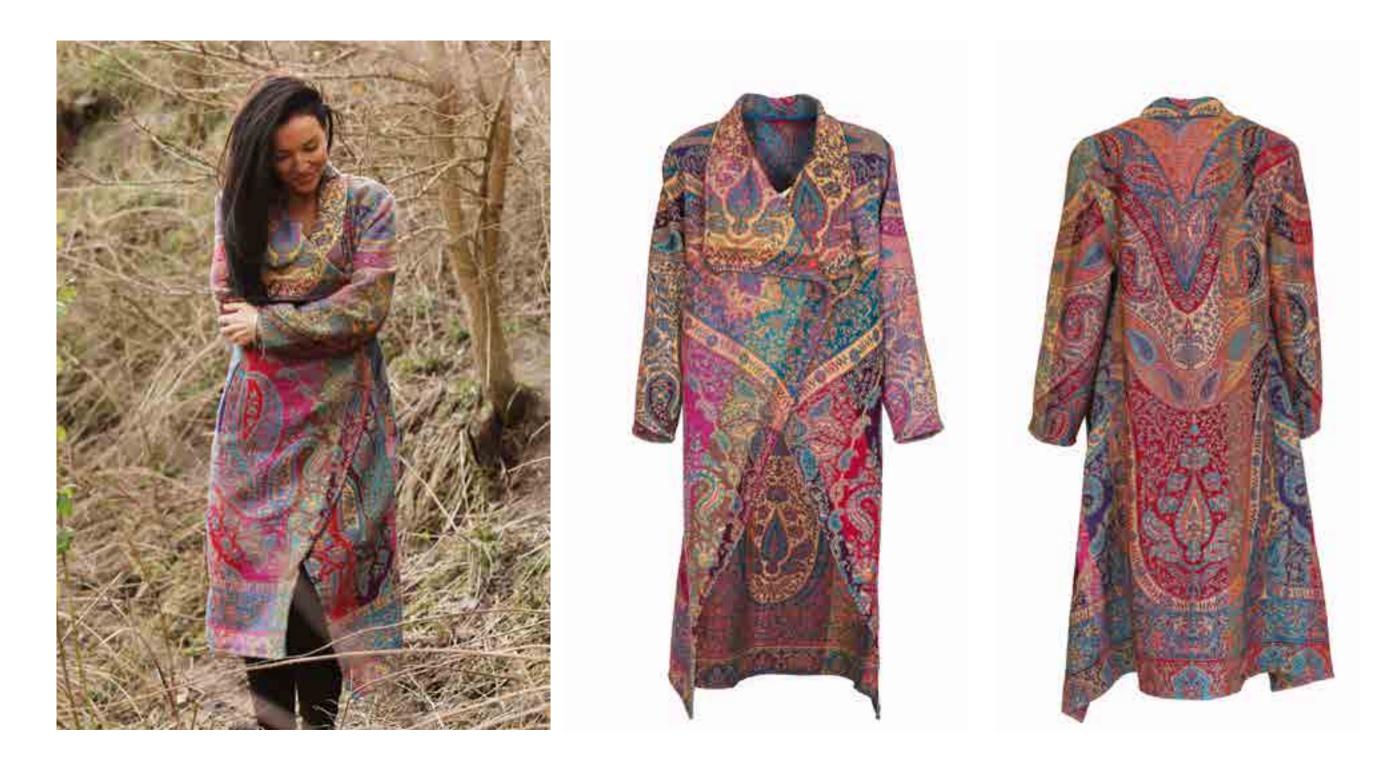

### Merino Wool Shawl, Jungle Flower MWSAWWJF

Merino Wool Shawl, Midnight Leaves MWSAWWIL

#### Merino Wool Shawl, Midnight Jungle Bird MWSAWWMJB

Merino Wool Shawl, Animal Print MWSAWWAP Merino Wool Shawl, Gauguin Flowers MWSAWWGFR