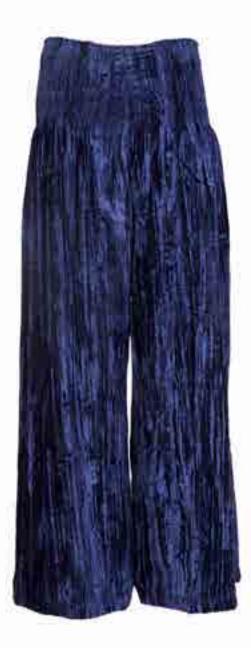

## Kajol Pants Crushed Velvet Blue 2 Sizes S/M & L/XL KPVTAWPD4

Rumi Waist Coat Crushed Velvet Blue 2 Sizes S/M & L/XL RWVTAWPD4

Rumi Waist Coat Crushed Velvet Olive Green 2 Sizes S/M & L/XL RWVTAWPD5

Merino Wool Shawl, Tropical Forest MWSAWWTF