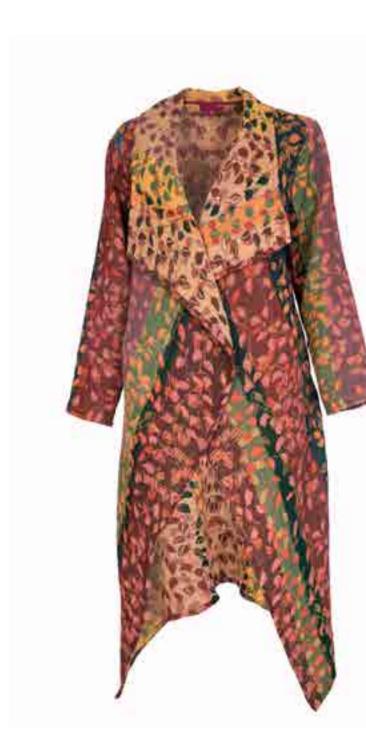

#### Merino Wool Shawl, Midnight Jungle Bird MWSAWWMJB

Merino Wool Shawl, Animal Print MWSAWWAP Merino Wool Shawl, Gauguin Flowers MWSAWWGFR