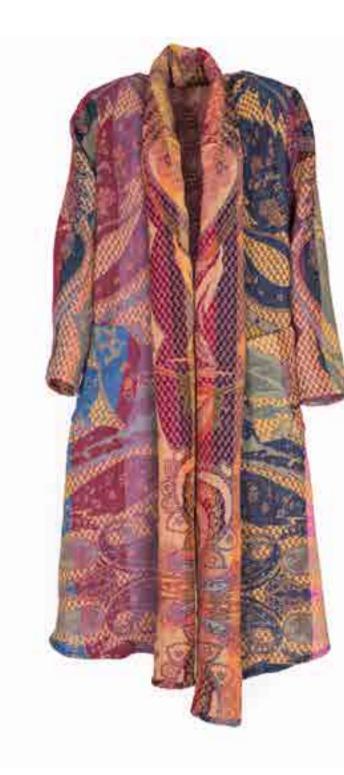

Tilak Jacket Pure Merino Wool 2 Sizing S/M & L/XL Model Wears TJMWAWWGF

Tilak Jacket Pure Merino Wool 2 Sizing S/M & L/XL Model Wears TJMWAWWAP Tilak Jacket Pure Merino Wool 2 Sizing S/M & L/XL Model Wears TJMWAWWL

Tilak Jacket Pure Merino Wool 2 Sizing S/M & L/XL Model Wears TJMWAWWIL

Tilak Jacket, Pointed Pure Merino Wool 2 Sizes S/M & L/XL Model Wears TJMWAWWKMP

Tilak Jacket Pure Merino Wool 2 Sizes S/M & L/XL Model Wears TJMWAWWJF Ludiana Coat Pure Wool Quilted LCMWAWWL 4Sizes S/M/L/XL