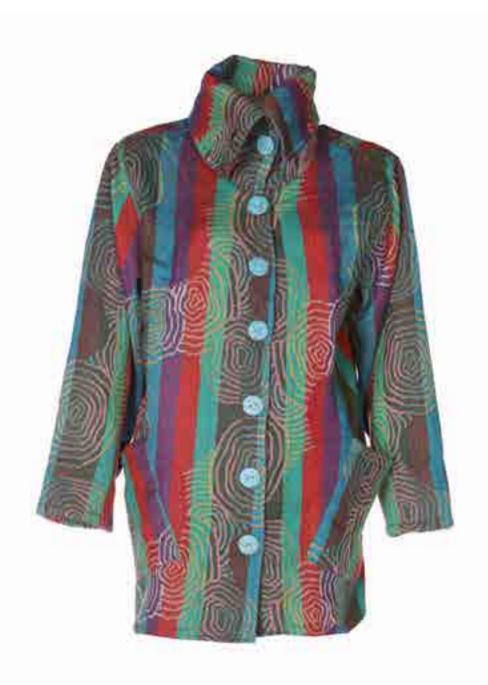

Ludiana Coat Pure Wool Quilted LCMWAWWNS 4Sizes S/M/L/XL

Carmel Jacket Pure Wool 2 Sizes S/M & L/XL CJMWAWWNS

Carmel Jacket Pure Wool 2 Sizes S/M & L/XL CJMWAWWKM Carmel Jacket Pure Wool 2 Sizes S/M & L/XL CJMWAWWL