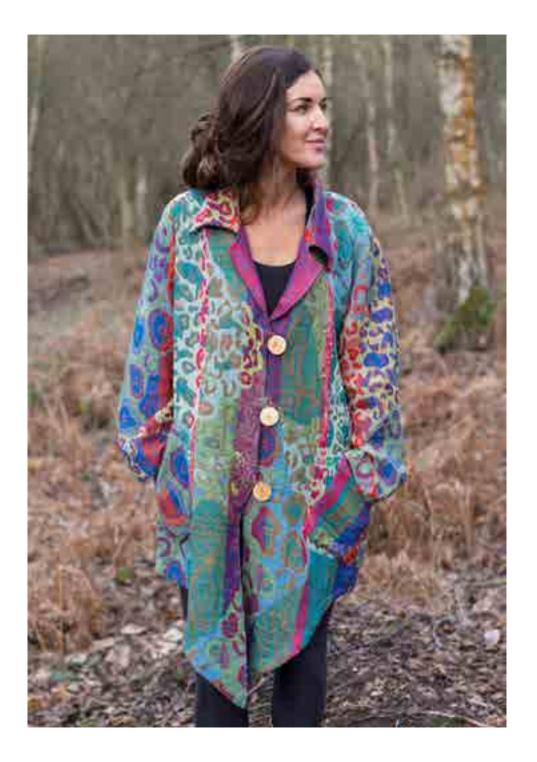

#### Merino Wool Shawl, Midnight Jungle Bird MWSAWWMJB

Merino Wool Shawl, Animal Print MWSAWWAP Merino Wool Shawl, Gauguin Flowers MWSAWWGFR