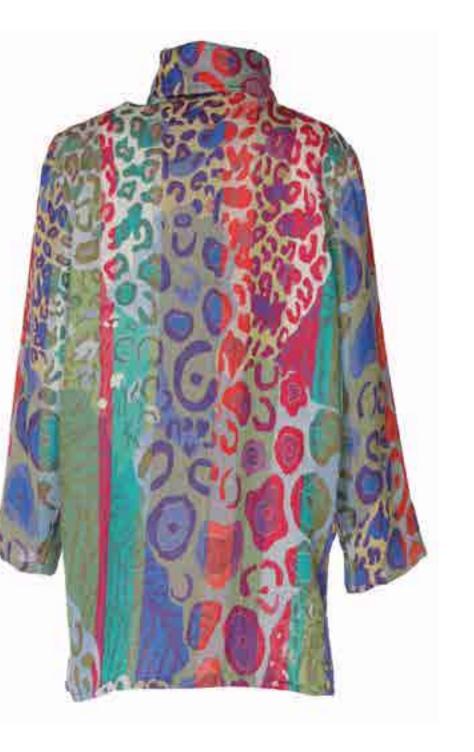

#### Merino Wool Shawl, Midnight Jungle Bird MWSAWWMJB

Merino Wool Shawl, Animal Print MWSAWWAP Merino Wool Shawl, Gauguin Flowers MWSAWWGFR