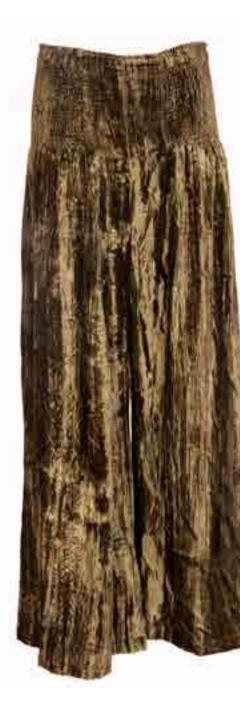

Sohar Top Crushed Velvet Olive Green 2 Sizes S/M & L/XL STVTAWPD5

Kajol Pants Crushed Velvet Olive Green 2 Sizes S/M & L/XL KPVTAWPD5

Sohar Top Crushed Velvet Blue 2 Sizes S/M & L/XL STVTAWPD4

## Kajol Pants Crushed Velvet Blue 2 Sizes S/M & L/XL KPVTAWPD4

Rumi Waist Coat Crushed Velvet Blue 2 Sizes S/M & L/XL RWVTAWPD4

Rumi Waist Coat Crushed Velvet Olive Green 2 Sizes S/M & L/XL RWVTAWPD5

Merino Wool Shawl, Tropical Forest MWSAWWTF