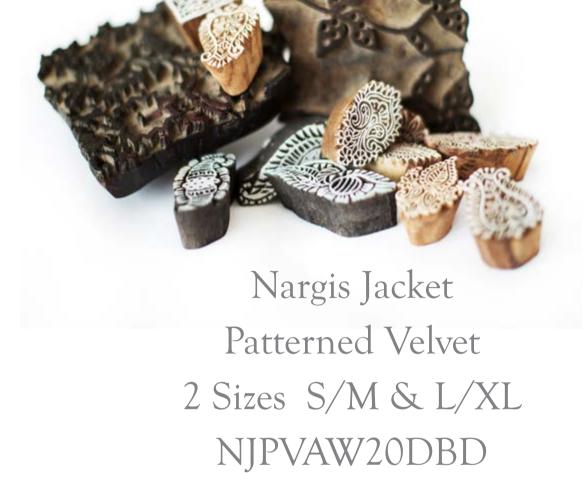

Nargis Jacket
Crushed Velvet
2 Sizes
S/M & L/XL
NAJVAW20TU

Farah Dress
Crushed Velvet
4 Sizes S/M/L/XL
FADVAW20TU

Nellore Jacket
Patterned Velvet
2 Sizes
S/M & L/XL
NJPVAW20GPF

Sohar Top
Patterned Velvet