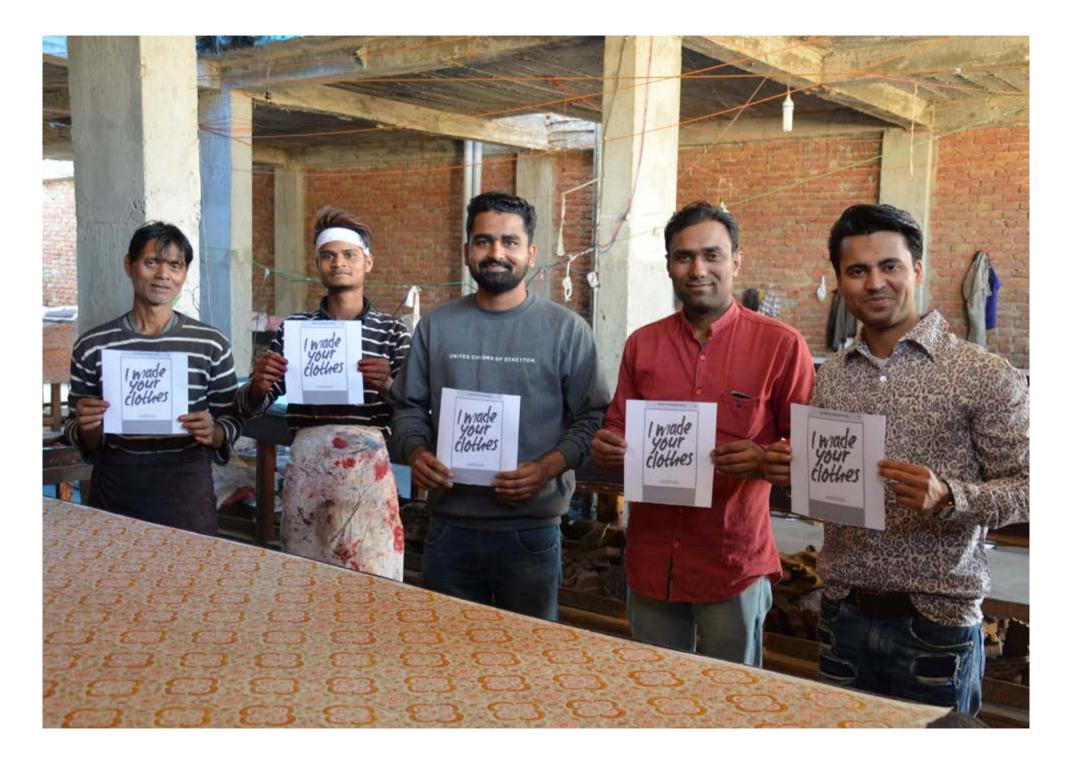

## Nila Rubia

Nila's collection of hand block printed clothing is inspired by a love of Mughal art and follows her family line of Rangrez textile artists in Rajasthan, India. Each design is carefully & ethically artisan created using an incredible skilled team of colour masters, dyers, block carvers, printers, weavers and tailors, their talent is endless...This Autumn/Winter collection also includes breathtaking Jacquard Loom woven luxurious wool designs along with sustainable & meticulously sourced bamboo linen & Moss Crepe fabric, a product of responsible forestry helping us continue to uphold our values #FashionWithPrinciples.