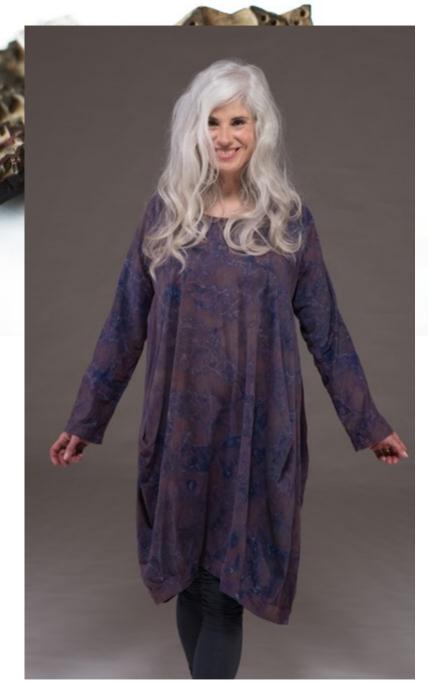

## Nila Rubia

Nila's collection of hand block printed clothing is inspired by a love of Mughal art and follows her family line of Rangrez textile artists in Rajasthan, India. Each design is carefully & ethically artisan created using an incredible skilled team of colour masters, dyers, block carvers, printers, weavers and tailors, their talent is endless...This Autumn/Winter collection also includes breathtaking Jacquard Loom woven luxurious wool designs along with sustainable & meticulously sourced bamboo linen & Moss Crepe fabric, a product of responsible forestry helping us continue to uphold our values #FashionWithPrinciples.