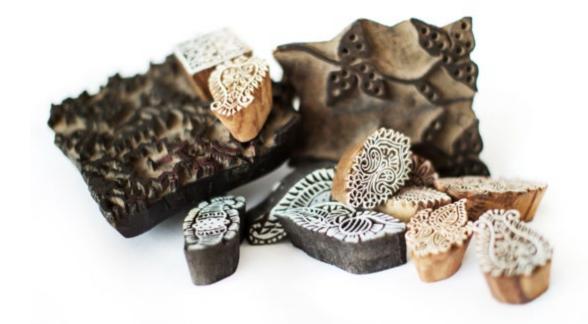

## Nila Rubia

Nila's collection of hand block printed clothing is inspired by a love of Mughal art and follows her family line of Rangrez textile artists in Rajasthan, India. Each design is carefully & ethically artisan created using an incredible skilled team of colour masters, dyers, block carvers, printers, weavers and tailors, their talent is endless...This Autumn/Winter collection also includes breathtaking Jacquard Loom woven luxurious wool designs along with sustainable & meticulously sourced bamboo linen & Moss Crepe fabric, a product of responsible forestry helping us continue to uphold our values #FashionWithPrinciples.