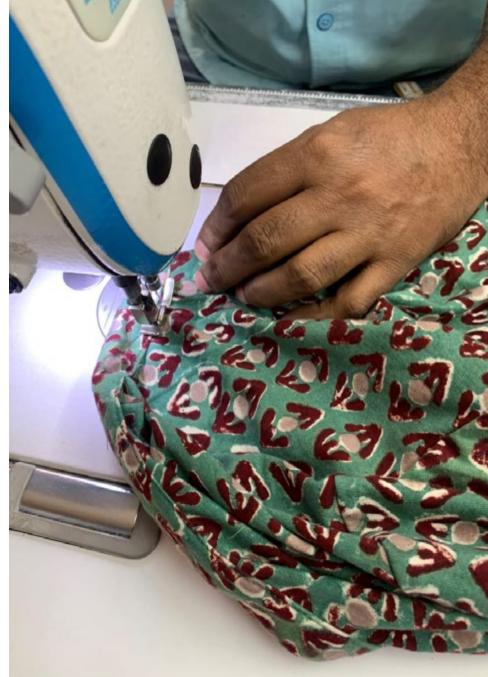

## Nila Rubia

Nila's collection of hand block printed clothing is inspired by a love of Mughal art and follows her family line of Rangrez textile artists in Rajasthan, India. Each design is carefully & ethically artisan created using an incredible skilled team of colour masters, dyers, block carvers, printers, weavers and tailors, their talent is endless...This Autumn/Winter collection also includes breathtaking Jacquard Loom woven luxurious wool designs along with sustainable & meticulously sourced bamboo linen & Moss Crepe fabric, a product of responsible forestry helping us continue to uphold our values #FashionWithPrinciples.