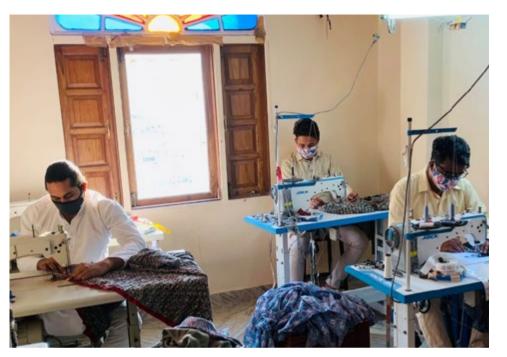

## Nila Rubia

Nila's collection of hand block printed clothing is inspired by a love of Mughal art and follows her family line of Rangrez textile artists in Rajasthan, India. Each design is carefully & ethically artisan created using an incredible skilled team of colour masters, dyers, block carvers, printers, weavers and tailors, their talent is endless...This Autumn/Winter collection also includes breathtaking Jacquard Loom woven luxurious wool designs along with sustainable & meticulously sourced bamboo linen & Moss Crepe fabric, a product of responsible forestry helping us continue to uphold our values #FashionWithPrinciples.