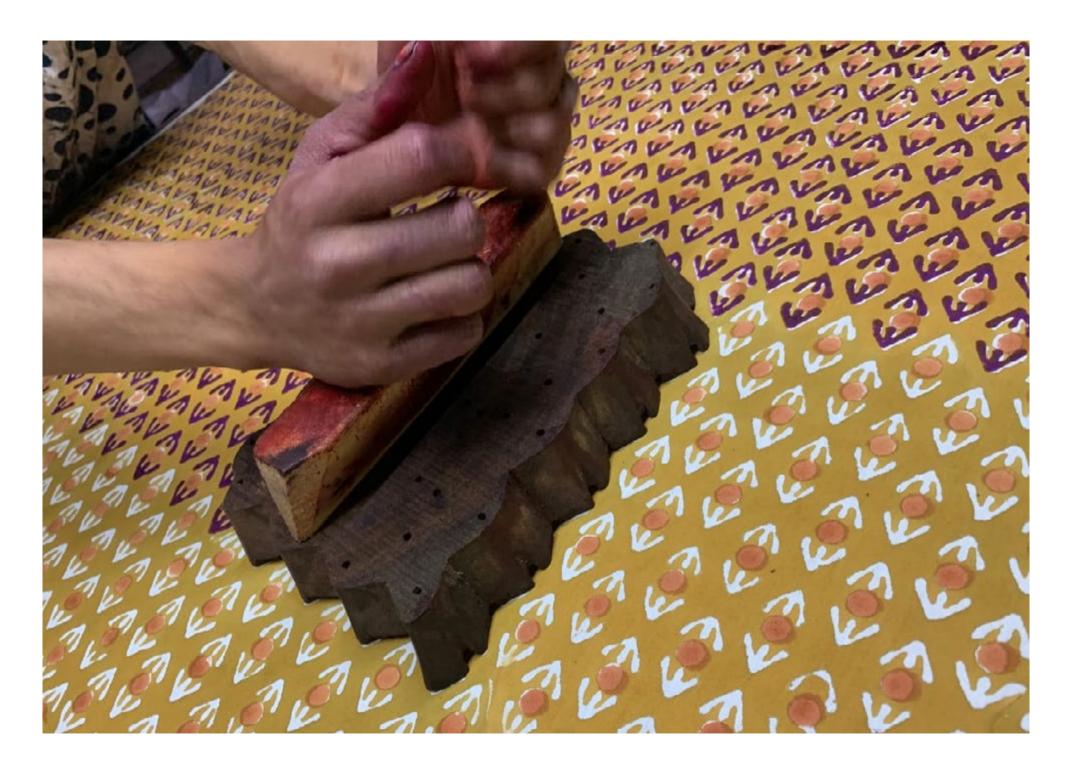

## Nila Rubia

Nila's collection of hand block printed clothing is inspired by a love of Mughal art and follows her family line of Rangrez textile artists in Rajasthan, India. Each design is carefully & ethically artisan created using an incredible skilled team of colour masters, dyers, block carvers, printers, weavers and tailors, their talent is endless...This Autumn/Winter collection also includes breathtaking Jacquard Loom woven luxurious wool designs along with sustainable & meticulously sourced bamboo linen & Moss Crepe fabric, a product of responsible forestry helping us continue to uphold our values #FashionWithPrinciples.