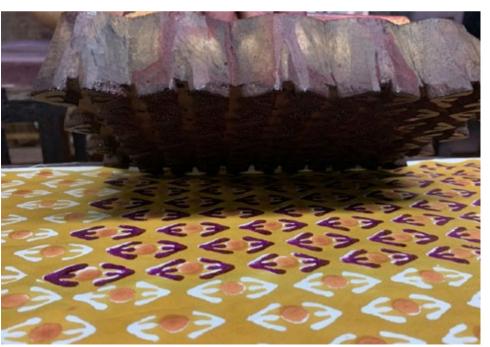

## Nila Rubia

Nila's collection of hand block printed clothing is inspired by a love of Mughal art and follows her family line of Rangrez textile artists in Rajasthan, India. Each design is carefully & ethically artisan created using an incredible skilled team of colour masters, dyers, block carvers, printers, weavers and tailors, their talent is endless...This Autumn/Winter collection also includes breathtaking Jacquard Loom woven luxurious wool designs along with sustainable & meticulously sourced bamboo linen & Moss Crepe fabric, a product of responsible forestry helping us continue to uphold our values #FashionWithPrinciples.