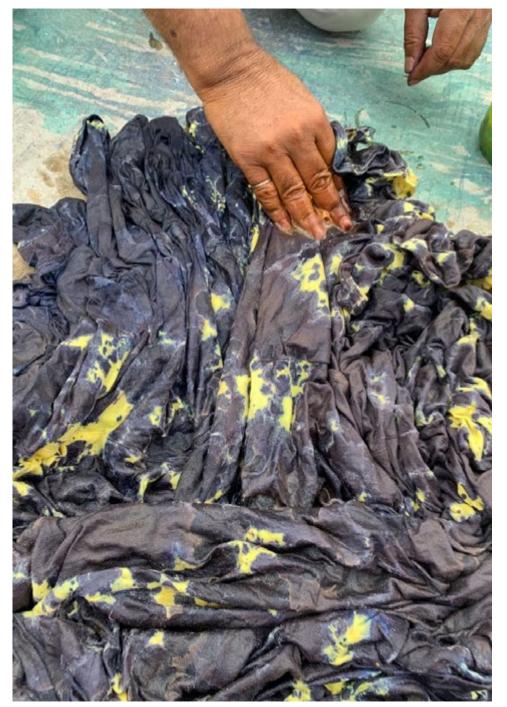

## Nila Rubia

Nila's collection of hand block printed clothing is inspired by a love of Mughal art and follows her family line of Rangrez textile artists in Rajasthan, India. Each design is carefully & ethically artisan created using an incredible skilled team of colour masters, dyers, block carvers, printers, weavers and tailors, their talent is endless...This Autumn/Winter collection also includes breathtaking Jacquard Loom woven luxurious wool designs along with sustainable & meticulously sourced bamboo linen & Moss Crepe fabric, a product of responsible forestry helping us continue to uphold our values #FashionWithPrinciples.