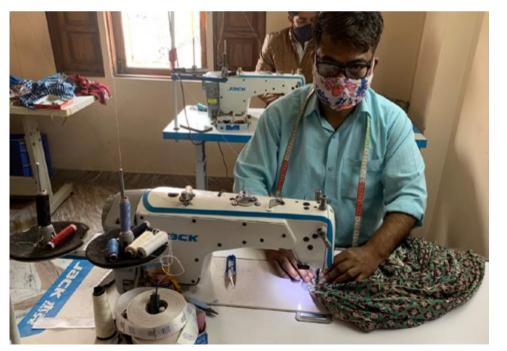

## Nila Rubia

Nila's collection of hand block printed clothing is inspired by a love of Mughal art and follows her family line of Rangrez textile artists in Rajasthan, India. Each design is carefully & ethically artisan created using an incredible skilled team of colour masters, dyers, block carvers, printers, weavers and tailors, their talent is endless...This Autumn/Winter collection also includes breathtaking Jacquard Loom woven luxurious wool designs along with sustainable & meticulously sourced bamboo linen & Moss Crepe fabric, a product of responsible forestry helping us continue to uphold our values #FashionWithPrinciples.