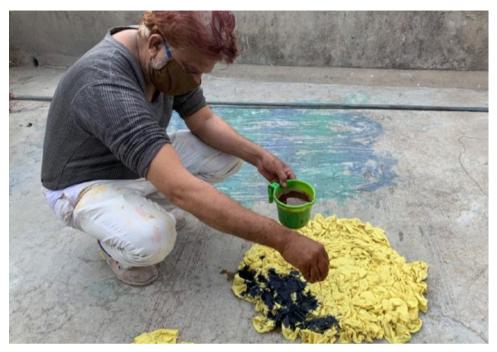

## Nila Rubia

Nila's collection of hand block printed clothing is inspired by a love of Mughal art and follows her family line of Rangrez textile artists in Rajasthan, India. Each design is carefully & ethically artisan created using an incredible skilled team of colour masters, dyers, block carvers, printers, weavers and tailors, their talent is endless...This Autumn/Winter collection also includes breathtaking Jacquard Loom woven luxurious wool designs along with sustainable & meticulously sourced bamboo linen & Moss Crepe fabric, a product of responsible forestry helping us continue to uphold our values #FashionWithPrinciples.