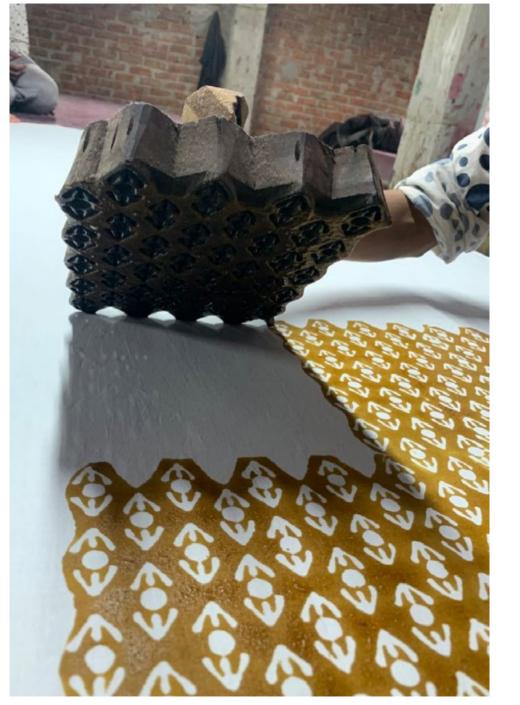

## Nila Rubia

Nila's collection of hand block printed clothing is inspired by a love of Mughal art and follows her family line of Rangrez textile artists in Rajasthan, India. Each design is carefully & ethically artisan created using an incredible skilled team of colour masters, dyers, block carvers, printers, weavers and tailors, their talent is endless...This Autumn/Winter collection also includes breathtaking Jacquard Loom woven luxurious wool designs along with sustainable & meticulously sourced bamboo linen & Moss Crepe fabric, a product of responsible forestry helping us continue to uphold our values #FashionWithPrinciples.