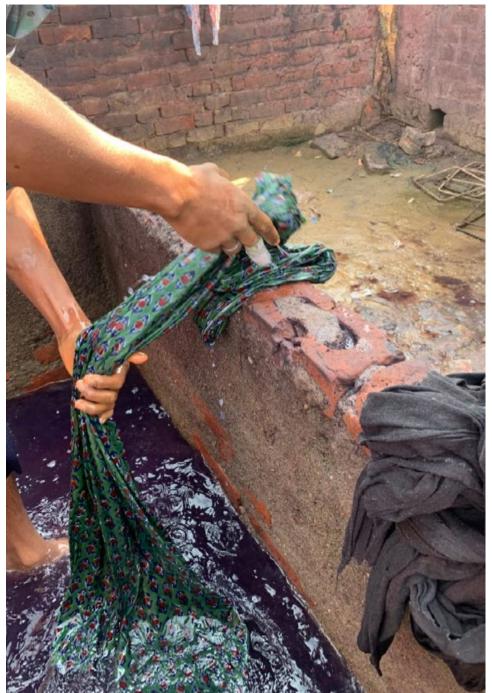

## Nila Rubia

Nila's collection of hand block printed clothing is inspired by a love of Mughal art and follows her family line of Rangrez textile artists in Rajasthan, India. Each design is carefully & ethically artisan created using an incredible skilled team of colour masters, dyers, block carvers, printers, weavers and tailors, their talent is endless...This Autumn/Winter collection also includes breathtaking Jacquard Loom woven luxurious wool designs along with sustainable & meticulously sourced bamboo linen & Moss Crepe fabric, a product of responsible forestry helping us continue to uphold our values #FashionWithPrinciples.