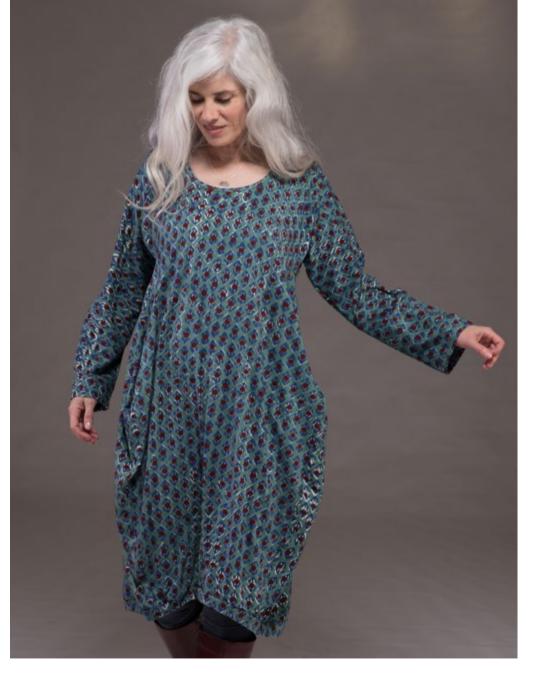

## Nila Rubia

Nila's collection of hand block printed clothing is inspired by a love of Mughal art and follows her family line of Rangrez textile artists in Rajasthan, India. Each design is carefully & ethically artisan created using an incredible skilled team of colour masters, dyers, block carvers, printers, weavers and tailors, their talent is endless...This Autumn/Winter collection also includes breathtaking Jacquard Loom woven luxurious wool designs along with sustainable & meticulously sourced bamboo linen & Moss Crepe fabric, a product of responsible forestry helping us continue to uphold our values #FashionWithPrinciples.