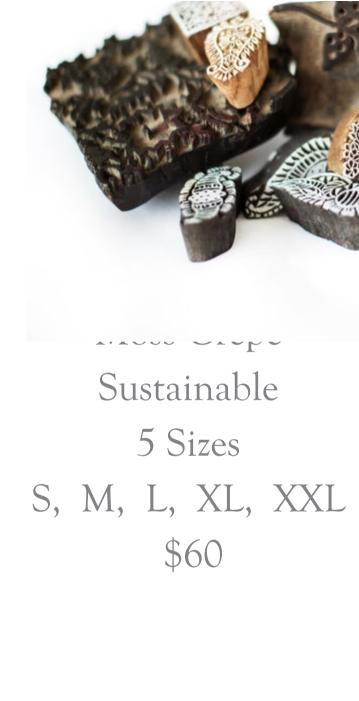

STMAW212

STMAW211

Arabia Pants Moss Crepe
Sustainable
3 Sizes
S/M, L/XL, XXL
\$60

APAW21PO

APAW21PM

CKMAW212

Moss Crepe
Sustainable
Scarf
\$20

SFDJW212