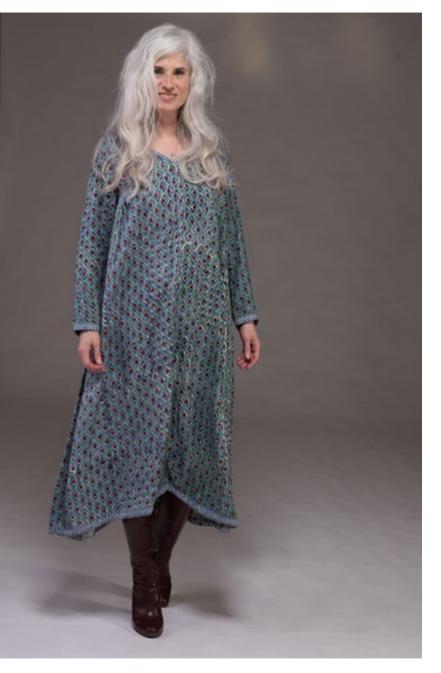

## Nila Rubia

Nila's collection of hand block printed clothing is inspired by a love of Mughal art and follows her family line of Rangrez textile artists in Rajasthan, India. Each design is carefully & ethically artisan created using an incredible skilled team of colour masters, dyers, block carvers, printers, weavers and tailors, their talent is endless...This Autumn/Winter collection also includes breathtaking Jacquard Loom woven luxurious wool designs along with sustainable & meticulously sourced bamboo linen & Moss Crepe fabric, a product of responsible forestry helping us continue to uphold our values #FashionWithPrinciples.