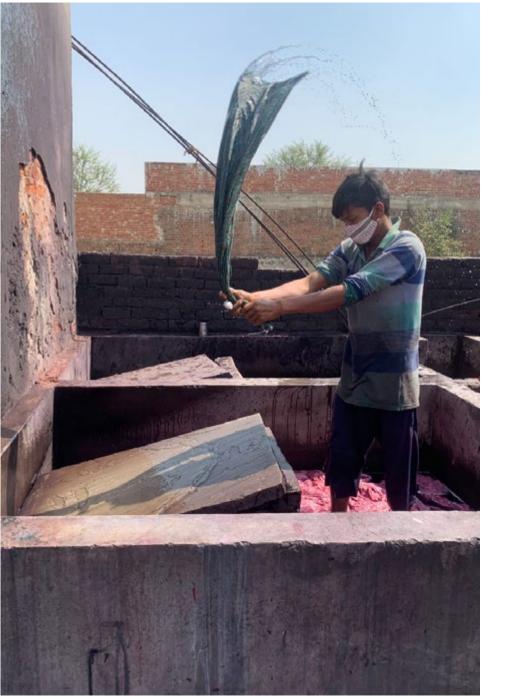

## Nila Rubia

Nila's collection of hand block printed clothing is inspired by a love of Mughal art and follows her family line of Rangrez textile artists in Rajasthan, India. Each design is carefully & ethically artisan created using an incredible skilled team of colour masters, dyers, block carvers, printers, weavers and tailors, their talent is endless...This Autumn/Winter collection also includes breathtaking Jacquard Loom woven luxurious wool designs along with sustainable & meticulously sourced bamboo linen & Moss Crepe fabric, a product of responsible forestry helping us continue to uphold our values #FashionWithPrinciples.