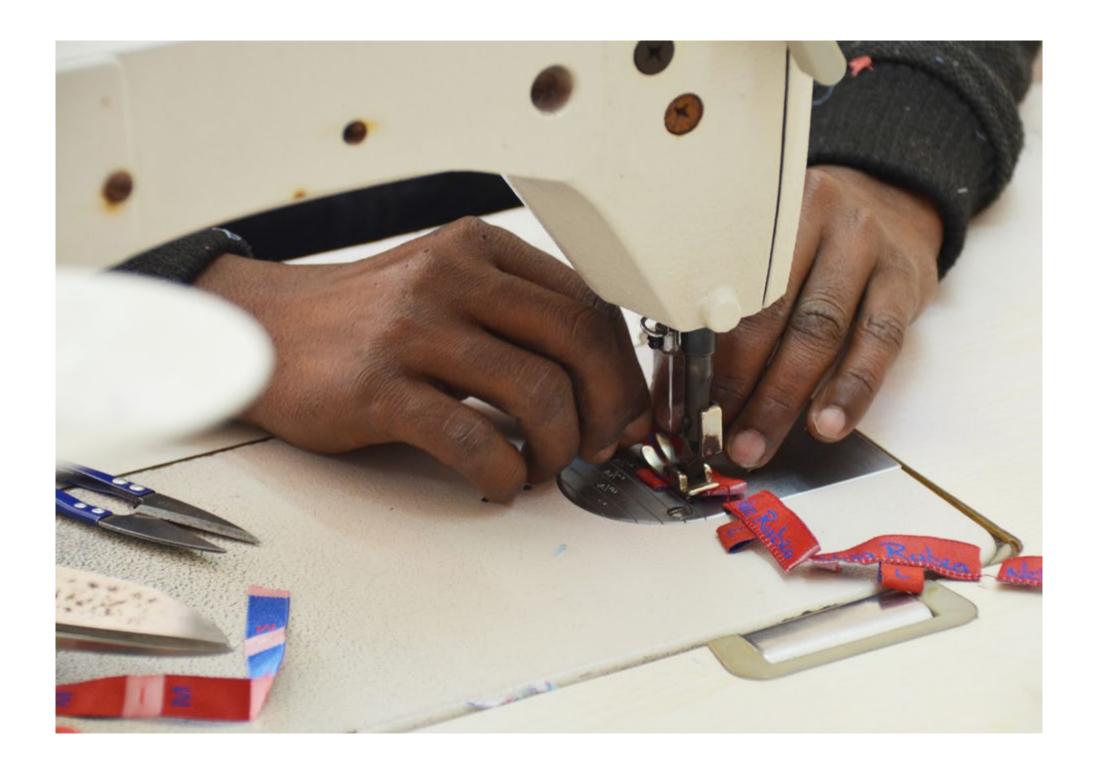

## Nila Rubia

Nila's collection of hand block printed clothing is inspired by a love of Mughal art and follows her family line of Rangrez textile artists in Rajasthan, India. Each design is carefully & ethically artisan created using an incredible skilled team of colour masters, dyers, block carvers, printers, weavers and tailors, their talent is endless...This Autumn/Winter collection also includes breathtaking Jacquard Loom woven luxurious wool designs along with sustainable & meticulously sourced bamboo linen & Moss Crepe fabric, a product of responsible forestry helping us continue to uphold our values #FashionWithPrinciples.