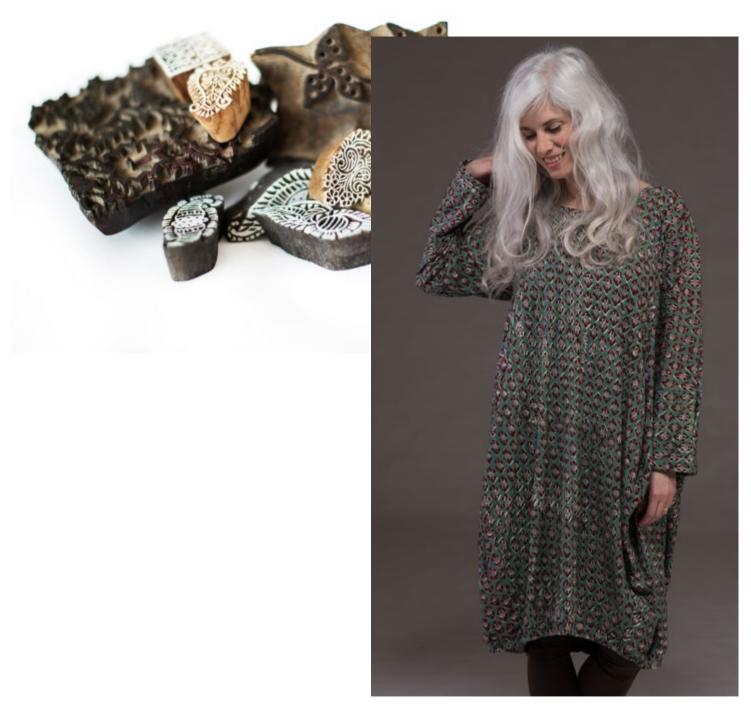

## Nila Rubia

Nila's collection of hand block printed clothing is inspired by a love of Mughal art and follows her family line of Rangrez textile artists in Rajasthan, India. Each design is carefully & ethically artisan created using an incredible skilled team of colour masters, dyers, block carvers, printers, weavers and tailors, their talent is endless...This Autumn/Winter collection also includes breathtaking Jacquard Loom woven luxurious wool designs along with sustainable & meticulously sourced bamboo linen & Moss Crepe fabric, a product of responsible forestry helping us continue to uphold our values #FashionWithPrinciples.