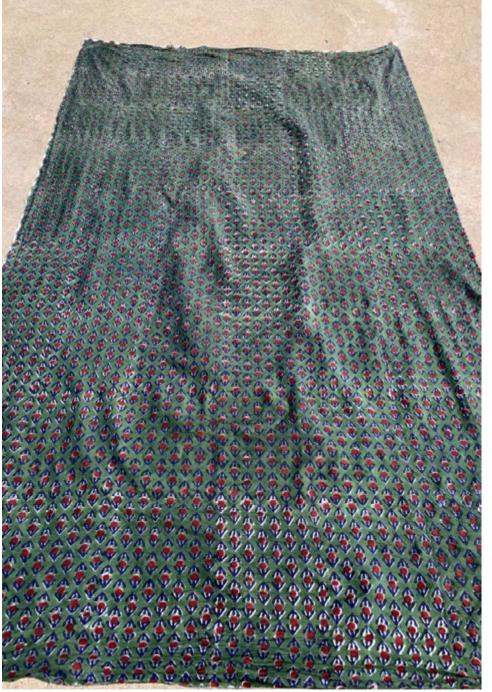

## Nila Rubia

Nila's collection of hand block printed clothing is inspired by a love of Mughal art and follows her family line of Rangrez textile artists in Rajasthan, India. Each design is carefully & ethically artisan created using an incredible skilled team of colour masters, dyers, block carvers, printers, weavers and tailors, their talent is endless...This Autumn/Winter collection also includes breathtaking Jacquard Loom woven luxurious wool designs along with sustainable & meticulously sourced bamboo linen & Moss Crepe fabric, a product of responsible forestry helping us continue to uphold our values #FashionWithPrinciples.