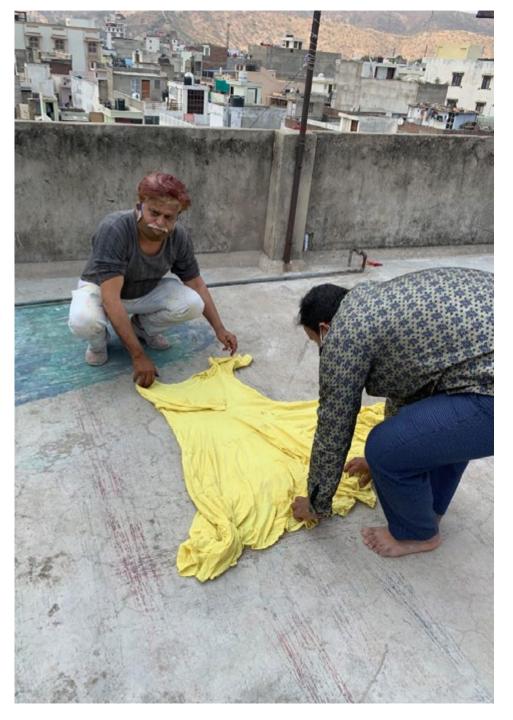

## Nila Rubia

Nila's collection of hand block printed clothing is inspired by a love of Mughal art and follows her family line of Rangrez textile artists in Rajasthan, India. Each design is carefully & ethically artisan created using an incredible skilled team of colour masters, dyers, block carvers, printers, weavers and tailors, their talent is endless...This Autumn/Winter collection also includes breathtaking Jacquard Loom woven luxurious wool designs along with sustainable & meticulously sourced bamboo linen & Moss Crepe fabric, a product of responsible forestry helping us continue to uphold our values #FashionWithPrinciples.