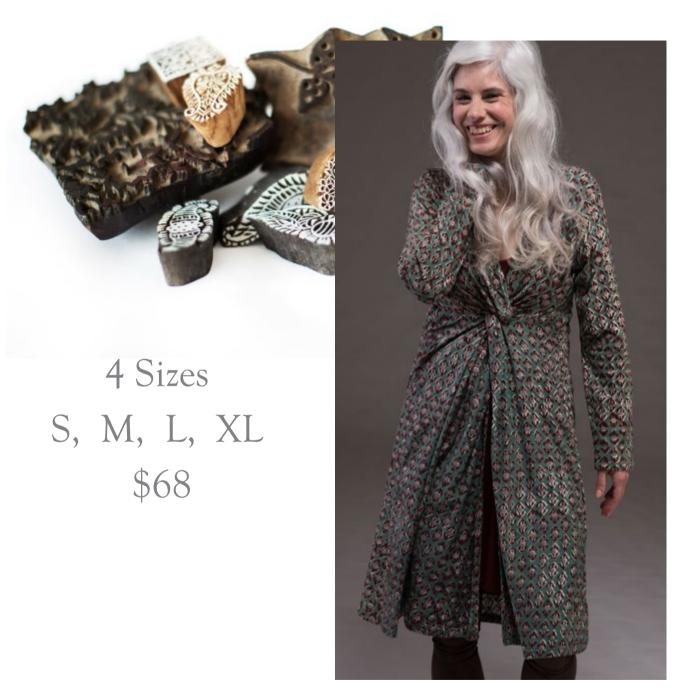

STMAW212

STMAW211

Arabia Pants Moss Crepe
Sustainable
3 Sizes
S/M, L/XL, XXL
\$60

APAW21PO

APAW21PM

CKMAW212

Moss Crepe
Sustainable
Scarf
\$20

SFDJW212