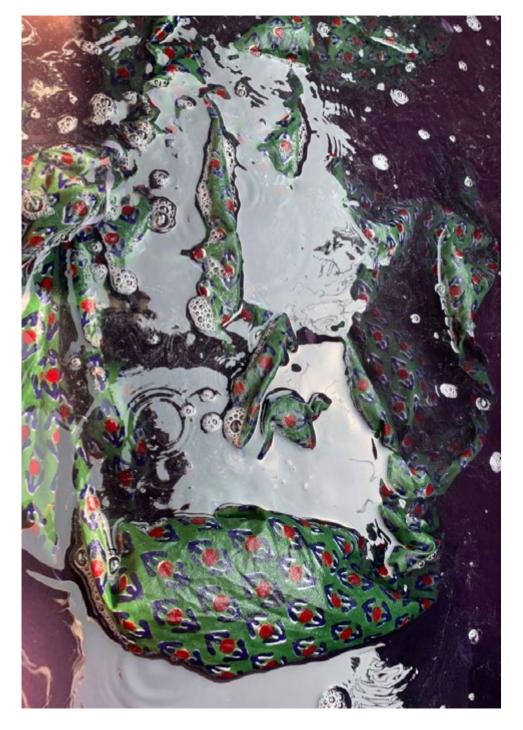

## Nila Rubia

Nila's collection of hand block printed clothing is inspired by a love of Mughal art and follows her family line of Rangrez textile artists in Rajasthan, India. Each design is carefully & ethically artisan created using an incredible skilled team of colour masters, dyers, block carvers, printers, weavers and tailors, their talent is endless...This Autumn/Winter collection also includes breathtaking Jacquard Loom woven luxurious wool designs along with sustainable & meticulously sourced bamboo linen & Moss Crepe fabric, a product of responsible forestry helping us continue to uphold our values #FashionWithPrinciples.