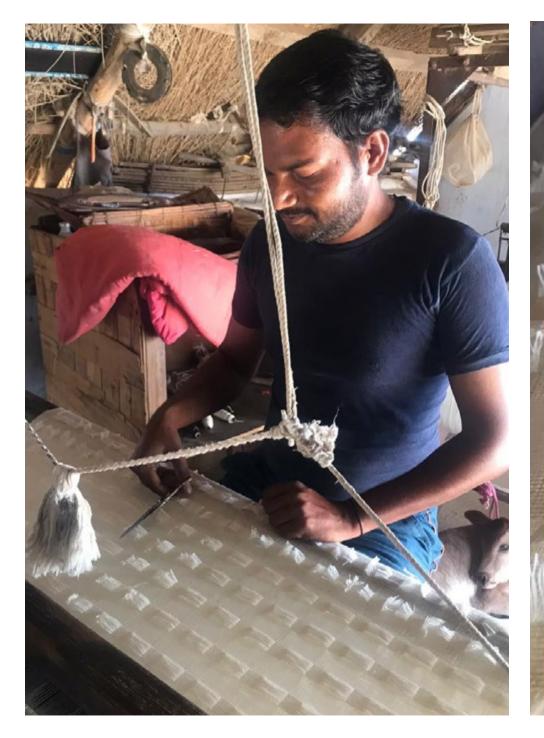

## Nila Rubia

Nila's collection of hand block printed clothing is inspired by a love of Mughal art and follows her family line of Rangrez textile artists in Rajasthan, India. Each design is carefully & ethically artisan created using an incredible skilled team of colour masters, dyers, block carvers, printers, weavers and tailors, their talent is endless...This Autumn/Winter collection also includes breathtaking Jacquard Loom woven luxurious wool designs along with sustainable & meticulously sourced bamboo linen & Moss Crepe fabric, a product of responsible forestry helping us continue to uphold our values #FashionWithPrinciples.

## www.nilarubia.co.uk 07910 751 707

info@nilarubia.co.uk

Hand Block Printed, Shibori Tie Dyed

and Jacquard Loom Woven Artisan Clothing

Photography & Design by Victoria Dawe www.victoriadawephotography.com