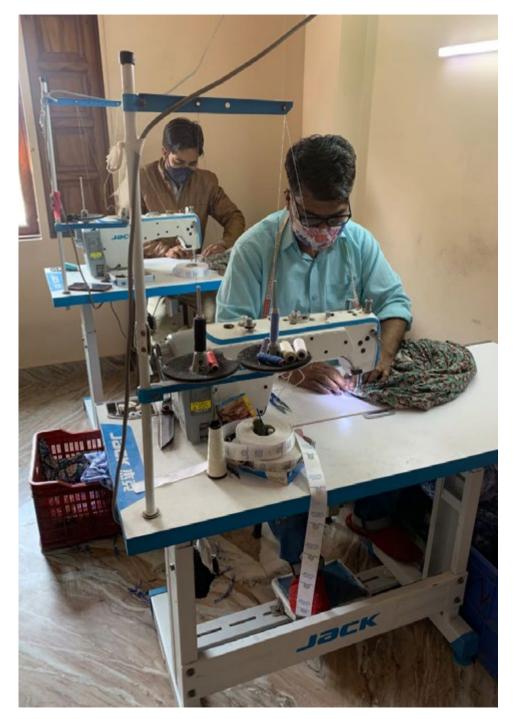

## Nila Rubia

Nila's collection of hand block printed clothing is inspired by a love of Mughal art and follows her family line of Rangrez textile artists in Rajasthan, India. Each design is carefully & ethically artisan created using an incredible skilled team of colour masters, dyers, block carvers, printers, weavers and tailors, their talent is endless...This Autumn/Winter collection also includes breathtaking Jacquard Loom woven luxurious wool designs along with sustainable & meticulously sourced bamboo linen & Moss Crepe fabric, a product of responsible forestry helping us continue to uphold our values #FashionWithPrinciples.