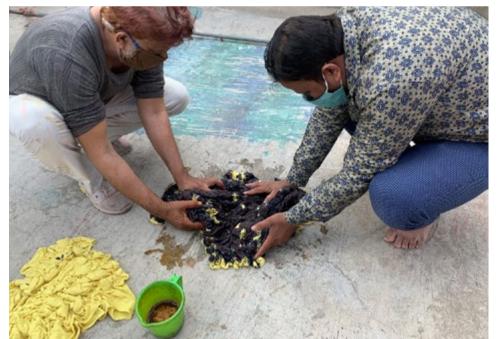

## Nila Rubia

Nila's collection of hand block printed clothing is inspired by a love of Mughal art and follows her family line of Rangrez textile artists in Rajasthan, India. Each design is carefully & ethically artisan created using an incredible skilled team of colour masters, dyers, block carvers, printers, weavers and tailors, their talent is endless...This Autumn/Winter collection also includes breathtaking Jacquard Loom woven luxurious wool designs along with sustainable & meticulously sourced bamboo linen & Moss Crepe fabric, a product of responsible forestry helping us continue to uphold our values #FashionWithPrinciples.