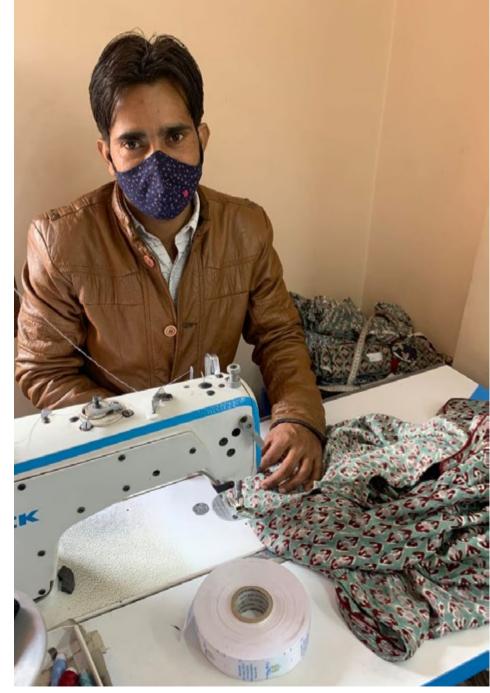

## Nila Rubia

Nila's collection of hand block printed clothing is inspired by a love of Mughal art and follows her family line of Rangrez textile artists in Rajasthan, India. Each design is carefully & ethically artisan created using an incredible skilled team of colour masters, dyers, block carvers, printers, weavers and tailors, their talent is endless...This Autumn/Winter collection also includes breathtaking Jacquard Loom woven luxurious wool designs along with sustainable & meticulously sourced bamboo linen & Moss Crepe fabric, a product of responsible forestry helping us continue to uphold our values #FashionWithPrinciples.