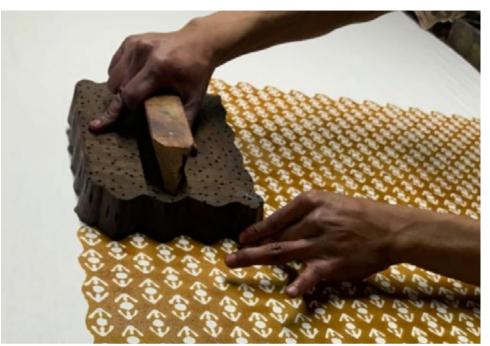

## Nila Rubia

Nila's collection of hand block printed clothing is inspired by a love of Mughal art and follows her family line of Rangrez textile artists in Rajasthan, India. Each design is carefully & ethically artisan created using an incredible skilled team of colour masters, dyers, block carvers, printers, weavers and tailors, their talent is endless...This Autumn/Winter collection also includes breathtaking Jacquard Loom woven luxurious wool designs along with sustainable & meticulously sourced bamboo linen & Moss Crepe fabric, a product of responsible forestry helping us continue to uphold our values #FashionWithPrinciples.