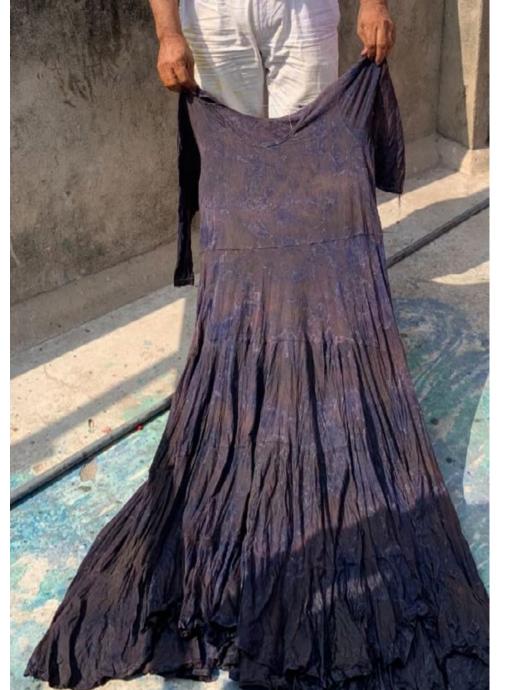

## Nila Rubia

Nila's collection of hand block printed clothing is inspired by a love of Mughal art and follows her family line of Rangrez textile artists in Rajasthan, India. Each design is carefully & ethically artisan created using an incredible skilled team of colour masters, dyers, block carvers, printers, weavers and tailors, their talent is endless...This Autumn/Winter collection also includes breathtaking Jacquard Loom woven luxurious wool designs along with sustainable & meticulously sourced bamboo linen & Moss Crepe fabric, a product of responsible forestry helping us continue to uphold our values #FashionWithPrinciples.