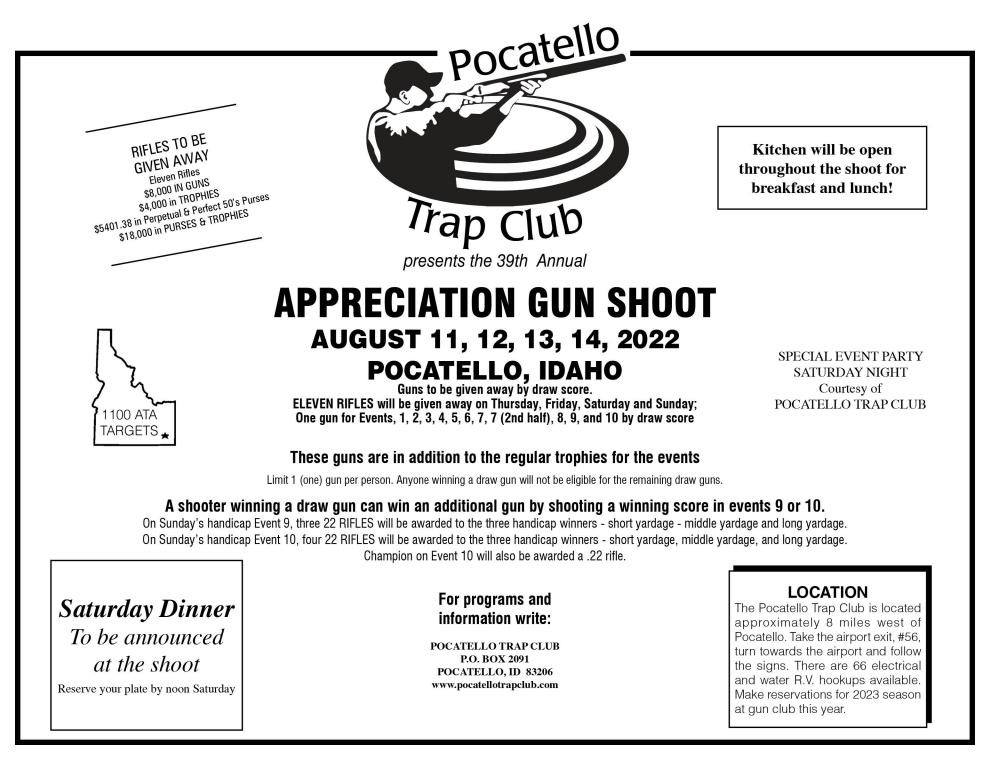

1400 Bench Road • Pocatello, Idaho 83201 • Phone (208) 233-1000 • Fax (208) 233-1006

39th Annual Appreciation Gun Shoot

#### **IMPORTANT INFORMATION**

Eleven rifles will be given away on Thursday, Friday, Saturday, and Sunday: 1 for each event 1, 2, 3, 4, 5, 6, 7 and 7 (2nd half), 8, 9 and 10. A score will be drawn at the conclusion of each event and all shooters with that score will shoot off at the end of the shooting day for that event's gun.

#### All Shoot-offs for Draw Guns are Miss and Out

On Sunday's Handicap Events 9 and 10, seven .22 Rifles will be awarded to the winners of the short, mid, and long yardage groups. The handicap Champion for event 10 will also be awarded a .22 rifle.

#### **PLEASE NOTE**

Limit 1 (one) gun per person on draw guns. Anyone winning a draw gun will not be eligible for the remaining draw guns. Shooters losing the shoot-off will be eligible for the remaining draw guns. A Shooter winning a draw gun can win an additional gun by shooting a winning score in events 9 or 10.