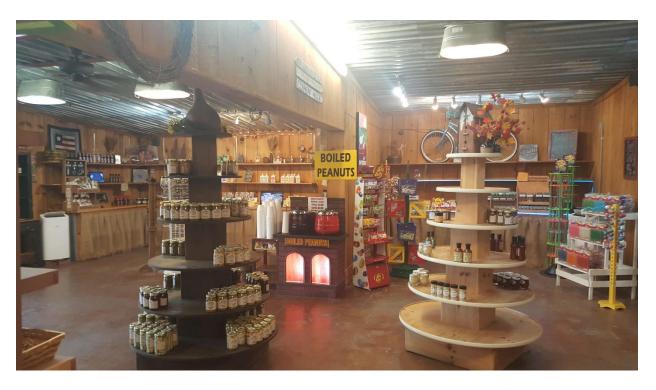

#### DESCRIPTION

This business is actually several businesses rolled into one. There is a general store with unique gifts and specialty foods, a homemade ice creamery, a grille with fresh cooked foods including fudge and baked goods. There is even gem mining. This popular attraction is located in a great tourist area with traffic counts growing. This is a great attraction for the entire family complete with a playground for the children.

### LOCATION

Type of Location: Multiple Buildings Square Footage: over 4,000 square feet

Facilities Information:

Two buildings on +/-.75 acre located on major highway. One building which houses the gift store has the upstairs roughed for a one bedroom apartment for use by the new owner or an onsite manager. The second building houses the grille, ice creamery and baked goods.