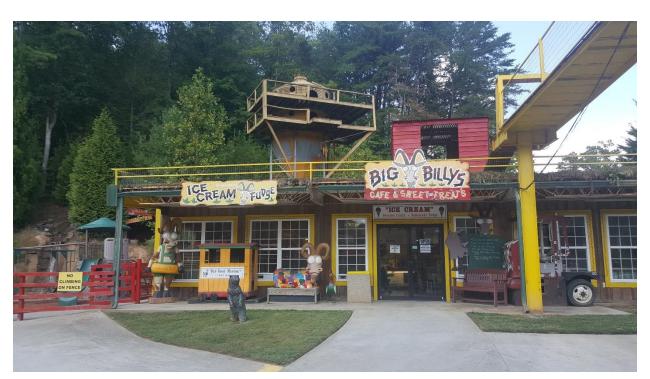

#### DESCRIPTION

This business is actually several businesses rolled into one. There is a general store with unique gifts and specialty foods, a homemade ice creamery, a grille with fresh cooked foods including fudge and baked goods. There is even gem mining. This popular attraction is located in a great tourist area with traffic counts growing. This is a great attraction for the entire family complete with a playground for the children.

### LOCATION

Type of Location: Multiple Buildings Square Footage: over 4,000 square feet

Facilities Information:

Two buildings on +/-.75 acre located on major highway. One building which houses the gift store has the upstairs roughed for a one bedroom apartment for use by the new owner or an onsite manager. The second building houses the grille, ice creamery and baked goods.