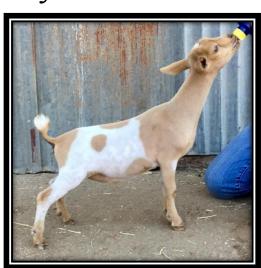

### Spotted Fever Silver Sage

Sire: Swiftwind Voodoo Ironman

Dam: Mulberry Dairy Bunny

## Swiftwind Rusty Red Shamrock

**Sire:** Farm Swiftwind Archer Bo Dixon **Dam:** Farm Swiftwind Lucky Shamrock