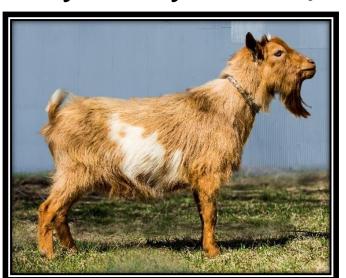

### Spotted Fever Silver Sage

Sire: Swiftwind Voodoo Ironman

Dam: Mulberry Dairy Bunny

## Swiftwind Rusty Red Shamrock

**Sire:** Farm Swiftwind Archer Bo Dixon **Dam:** Farm Swiftwind Lucky Shamrock

## September

\*Ask to get on Sage's backup list if interested\*

#### \*Possible Silver\*

Doelings-\$600-\*CLOSED\*

1<sup>st</sup> choice doe-breeder retained

2<sup>nd</sup> choice doe-M.D.

Wethers-\$150/each

\*Wethers can be registered upon request through AGS to show and compete in the Master Wether Program.