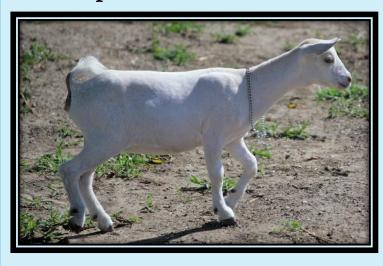

## Farm Swiftwind Ash Desiree

Sire: Lost Valley ML Asher

Dam: Wood Bridge Farm Diamond Lil

### Swiftwind Voodoo Ironman

Sire: Flat Rock's Damascus Steel

Dam: Farm Swiftwind INT Harmony

### August 28, 2021

\*This will be a repeat breeding from last year.\*

I will not be keeping back any from this mating as I retained all of his kids in 2020. All have been very nice kids with nice level toplines, good temperaments, and a stacked pedigree full of excellent quality Nigerians.

\*Possible Blue Eyes\*

\*Possible Silver\*

Doelings-\$800-

\*CLOSED\*

Backup list only

1<sup>st</sup> choice doe-T.J.

2<sup>nd</sup> choice doe-A.D.

Backup doe-A.M., Amber D., P.P.

Bucklings-\$750

1<sup>st</sup> choice buck-C.C.