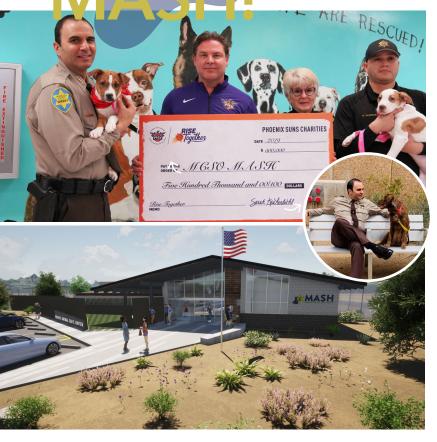

## BENEFITING MASH

MARICOPA COUNTY SHERIFF'S OFFICE ANIMAL SAFE HAVEN'S NEW FACILITY FUND MCSOMASH.ORG

"Once funded, we will build a state-of-the-art facility that offers the appropriate shelter, design, hygiene, apparatus, structure and social setting to accommodate up to 125 canine and 100 feline occupants"

The new and improved MASH facility is being planned for the vacant space near the corners of 27th Avenue and Lower Buckeye in Phoenix. In addition to the updated animal care components the new building will also incorporate a training center, which will provide educational opportunities for the local inmate population on care, compassion and grooming of the animal population.