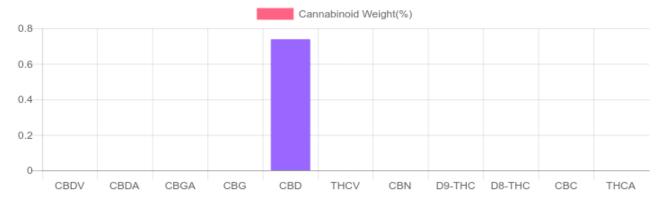

## Sample

N/D D9-THC 0.738% Total CBD

29.5 mg Cannabinoids per piece 29.5 mg CBD per piece

1 piece = 4 grams per piece x Cannabinoid concentration

## Cannabinoids Test

SHIMADZU INTEGRATED UPLC-PDA

| GSL SOP 400        | PREPARED: 08/17/2020 20:44:30 |           | UPLOADED: 08/19/2020 08:00:54 |          |
|--------------------|-------------------------------|-----------|-------------------------------|----------|
| Cannabinoids       | LOQ                           | weight(%) | mg/g                          | mg/piece |
| D9-THC             | 10 PPM                        | N/D       | N/D                           | N/D      |
| THCA               | 10 PPM                        | N/D       | N/D                           | N/D      |
| CBD                | 10 PPM                        | 0.738%    | 7.383                         | 29.5     |
| CBDA               | 20 PPM                        | N/D       | N/D                           | N/D      |
| CBDV               | 20 PPM                        | N/D       | N/D                           | N/D      |
| CBC                | 10 PPM                        | N/D       | N/D                           | N/D      |
| CBN                | 10 PPM                        | N/D       | N/D                           | N/D      |
| CBG                | 10 PPM                        | N/D       | N/D                           | N/D      |
| CBGA               | 20 PPM                        | N/D       | N/D                           | N/D      |
| D8-THC             | 10 PPM                        | N/D       | N/D                           | N/D      |
| THCV               | 10 PPM                        | N/D       | N/D                           | N/D      |
| TOTAL D9-THC       |                               | N/D       | N/D                           | N/D      |
| TOTAL CBD*         |                               | 0.738%    | 7.383                         | 29.5     |
| TOTAL CANNABINOIDS |                               | 0.738%    | 7.383                         | 29.5     |

Reporting Limit 10 ppm \*Total CBD = CBD + CBDA x 0.877

N/D - Not Detected, B/LOQ - Below Limit of Quantification

Dr. Andrew Hall, Ph.D., Chief Scientific Officer

Ben Witten, MS, MT., Lab Director

Green Scientific Labs info@greenscientificlabs.com 1-833 TEST CBD