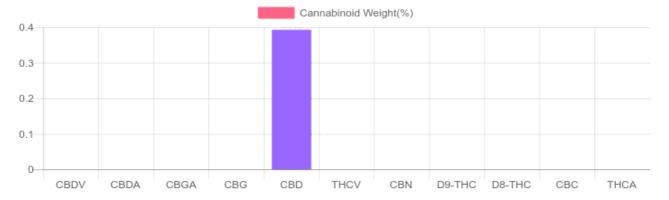

## Sample

N/D D9-THC 0.393% Total CBD

27.5 mg Cannabinoids per piece 27.5 mg CBD per piece

1 piece = 7 grams per piece x Cannabinoid concentration

## Cannabinoids Test

SHIMADZU INTEGRATED UPLC-PDA

| GSL SOP 400        | PREPARED: 08/17/2020 20:44:30 |           | UPLOADED: 08/19/2020 08:00:54 |          |
|--------------------|-------------------------------|-----------|-------------------------------|----------|
| Cannabinoids       | LOQ                           | weight(%) | mg/g                          | mg/piece |
| D9-THC             | 10 PPM                        | N/D       | N/D                           | N/D      |
| THCA               | 10 PPM                        | N/D       | N/D                           | N/D      |
| CBD                | 10 PPM                        | 0.393%    | 3.925                         | 27.5     |
| CBDA               | 20 PPM                        | N/D       | N/D                           | N/D      |
| CBDV               | 20 PPM                        | N/D       | N/D                           | N/D      |
| CBC                | 10 PPM                        | N/D       | N/D                           | N/D      |
| CBN                | 10 PPM                        | N/D       | N/D                           | N/D      |
| CBG                | 10 PPM                        | N/D       | N/D                           | N/D      |
| CBGA               | 20 PPM                        | N/D       | N/D                           | N/D      |
| D8-THC             | 10 PPM                        | N/D       | N/D                           | N/D      |
| THCV               | 10 PPM                        | N/D       | N/D                           | N/D      |
| TOTAL D9-THC       |                               | N/D       | N/D                           | N/D      |
| TOTAL CBD*         |                               | 0.393%    | 3.925                         | 27.5     |
| TOTAL CANNABINOIDS |                               | 0.393%    | 3.925                         | 27.5     |