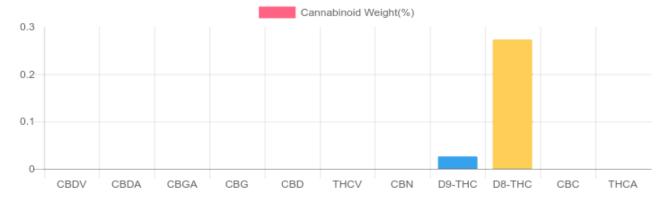

## Sample

0.026% D9-THC N/D Total CBD

11.7 mg Cannabinoids per gummy N/D mg CBD per gummy

1 gummy = 3.91 grams per gummy x Cannabinoid concentration

## **Cannabinoids Test**

SHIMADZU INTEGRATED UPLC-PDA

| GSL SOP 400        | PREPARED: 09/15/2020 20:16:52 |           | UPLOADED: 09/16/2020 09:43:41 |          |
|--------------------|-------------------------------|-----------|-------------------------------|----------|
| Cannabinoids       | LOQ                           | weight(%) | mg/g                          | mg/gummy |
| D9-THC             | 10 PPM                        | 0.026%    | 0.255                         | 1.0      |
| THCA               | 10 PPM                        | N/D       | N/D                           | N/D      |
| CBD                | 10 PPM                        | N/D       | N/D                           | N/D      |
| CBDA               | 20 PPM                        | N/D       | N/D                           | N/D      |
| CBDV               | 20 PPM                        | N/D       | N/D                           | N/D      |
| CBC                | 10 PPM                        | N/D       | N/D                           | N/D      |
| CBN                | 10 PPM                        | N/D       | N/D                           | N/D      |
| CBG                | 10 PPM                        | N/D       | N/D                           | N/D      |
| CBGA               | 20 PPM                        | N/D       | N/D                           | N/D      |
| D8-THC             | 10 PPM                        | 0.273%    | 2.727                         | 10.7     |
| THCV               | 10 PPM                        | N/D       | N/D                           | N/D      |
| TOTAL D9-THC       |                               | 0.026%    | 0.026%                        | 1.0      |
| TOTAL CBD*         |                               | N/D       | N/D                           | N/D      |
| TOTAL CANNABINOIDS |                               | 0.299%    | 2.982                         | 11.7     |