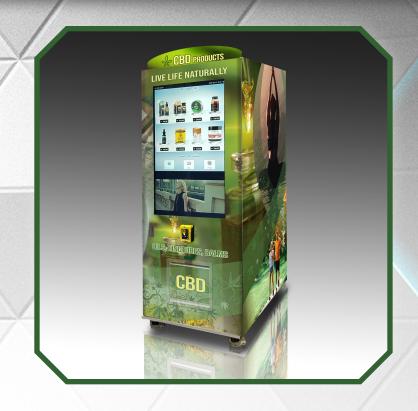

## - SMART CBD VENDING-

C B D

Cannabidiol, or "CBD", is sweeping the country as the newest miracle product. If you are a beneficiary of CBD products and trying to sell it so others can be blessed by its amazing results, then you would probably agree that CBD products are not easy to market and sell. We understand that CBD products come in many different shapes and sizes, and can be hard to fit in standard vending machines.

The IMMIVISTA Custom CBD vending machine will accommodate large and small product sizes. They have virtually no limitations when it comes to the size, shape, or material of what CBD products you want to vend. It can deliver the products safely with it's state-of-the-art conveyor belt and elevator delivery system. Yes, even glass bottles are safe to vend from the IMMIVISTA CBD vending machine!

The massive 43" touch screen media player allows your customers to interact with the machine and learn more about each product being sold. The key to the IMMI VISTA is your ability to completely customize the machine, inside & out, to perfectly meet your unique product requirements and promote your brand.

Also, the IMNI VISTA machine has a large steel plate behind the huge touchscreen which prevents theft in the event the glass is broken giving you added security and peace of mind.

## FEATURES:

- Massive 43" Touchscreen
- Steel-Plated Anti-Theft Panel
- · Refrigeration Deck
- Guaranteed Vend Sensor
- LED Lighting
- Energy Efficient
- Large Capacity
- Nayax Credit Card Reader Accepts: Mobile Payments, Swipe & Chip Cards
- Customizable Graphics
- Touchscreen Control
- Inventory Tracking Capability
- Vend Large & Small Items
- Conveyor Belt and Elevator Delivery System Ensure Products Are Handled With Care
  - Optional Age Verification