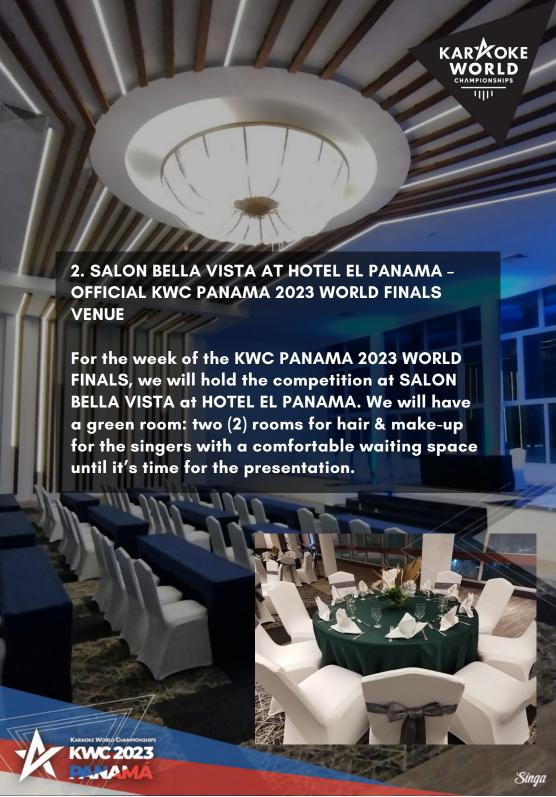

### 1. HOTEL EL PANAMA – OFFICIAL KWC PANAMA 2023 WORLD FINALS HOTEL

HOTEL EL PANAMA by Faranda Grand (a member of Radisson Individuals) is a four-star hotel strategically located in the heart of Panama City near the commercial financial and entertainment area. Considered one of the most avant-garde buildings of the time, the HOTEL EL PANAMA is an icon and point of reference in the city. Its construction began in the 40s, and ended with its opening on January 15, 1951: The HOTEL EL PANAMA put this small country on the international tourism map and is said to be the second most important engineering work after the construction of the Panama Canal. The hotel has 3 international restaurants serving buffet breakfast, lunch, and dinner. There is also a Japanese and Barbecue restaurant. During your stay at HOTEL EL PANAMA, the KWC Family can enjoy access to amenities and services offered: a casino, fitness center, and restaurants, and enjoy a relaxing time in one of the biggest outdoor pools in the country. Also, you can order your drinks in the