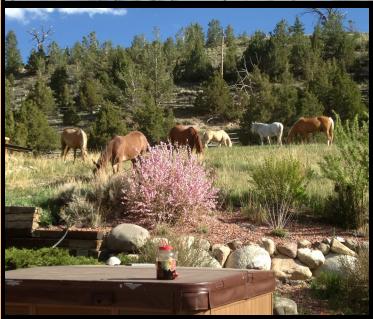

This family ranch estate has been given creative touches everywhere you look. From the detailed landscaping, knotty log covered porch supports to the entry that ties the country outside to the inside with rusted metal barn doors, slate tile trim accents. High end finishes of rock/granite/slate/wood/knotty log through out this home. 4 sources of heat including wood, propane and pellet fireplaces. Main floor Master loaded with luxury country touches. 3 bdrms and inviting visiting area await your guests on the 2nd floor. Outdoor living to your hearts content with views to die for, natural swimming pond/water feature, with plenty room for horses. \$1,150,000.00



## CREATIVE TOUCHES EVERYWHERE YOU LOOK!

















## OUTDOOR LIVING TO YOUR HEARTS CONTENT WITH VIEWS TO DIE FOR!