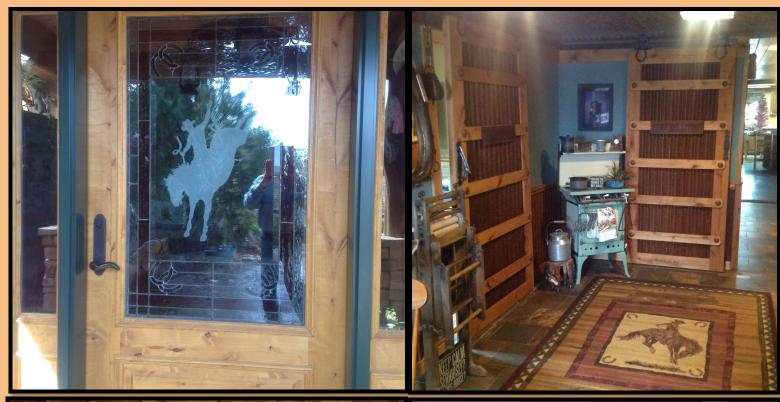

## UNSURPASSED QUALITY AND DESIGN TO COME HOME TO!

This family ranch estate has been given creative touches everywhere you look. From the detailed landscaping, knotty log covered porch supports to the entry that ties the country outside to the inside with rusted metal barn doors, slate tile trim accents. High end finishes of rock/granite/slate/wood/knotty log through out this home. 4 sources of heat including wood, propane and pellet fireplaces. Main floor Master loaded with luxury country touches. 3 bdrms and inviting visiting area await your guests on the 2nd floor. Outdoor living to your hearts content with views to die for, natural swimming pond/water feature, with plenty room for horses. \$1,150,000.00

## CREATIVE TOUCHES EVERYWHERE YOU LOOK!