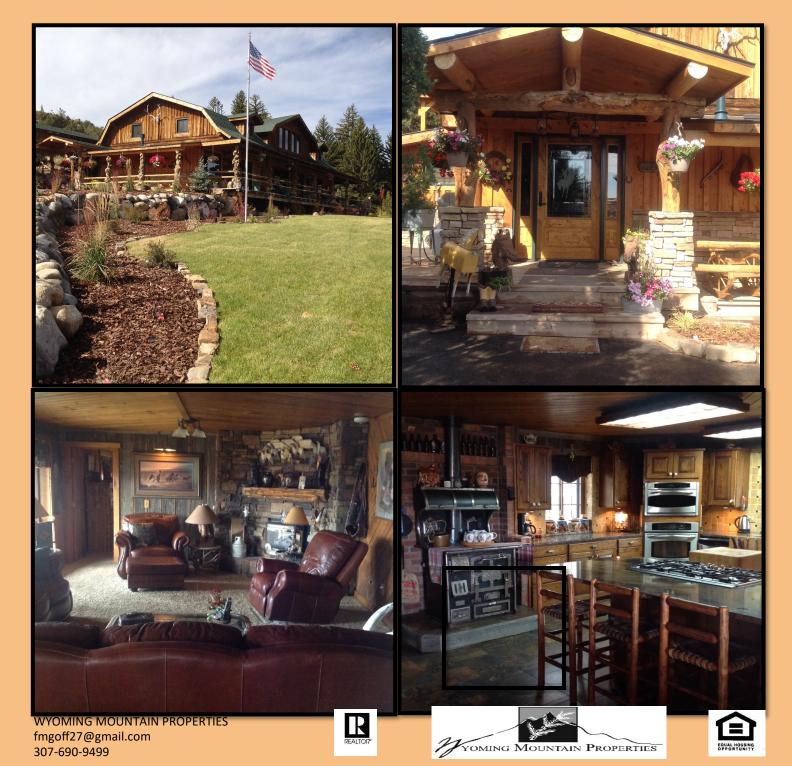

## UNSURPASSED QUALITY AND DESIGN TO COME HOME TO!

This family ranch estate has been given creative touches everywhere you look. From the detailed landscaping, knotty log covered porch supports to the entry that ties the country outside to the inside with rusted metal barn doors, slate tile trim accents. High end finishes of rock/granite/slate/wood/knotty log through out this home. 4 sources of heat including wood, propane and pellet fireplaces. Main floor Master loaded with luxury country touches. 3 bdrms and inviting visiting area await your guests on the 2nd floor. Outdoor living to your hearts content with views to die for, natural swimming pond/water feature, with plenty room for horses. \$1,150,000.00

## CREATIVE TOUCHES EVERYWHERE YOU LOOK!