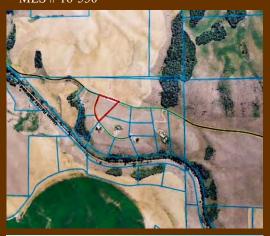

## $\begin{array}{r} \$62,500\\ \textbf{3.65 Acre Lot in}\\ \textbf{quiet neighborhood} \end{array} \xrightarrow{\text{FELT}} \end{array}$

A beautiful corner lot in quiet Felt subdivision with minimal CCRs to maintain the beauty and peacefulness. Only a total of 12 lots, 5 developed. Lots are all more than 3 acres. Rails to Trails pathway is in walking distance for summer enjoyment and winter groomed X-country skiing, as well as snowmobiling to W. Yellowstone. This location is close to national forest access, fishing/hunting, golf, skiing at the famous powder skiing at Grand Targhee. A feeling of country seclusion with views of Moran in the Tetons. Call for building site information.