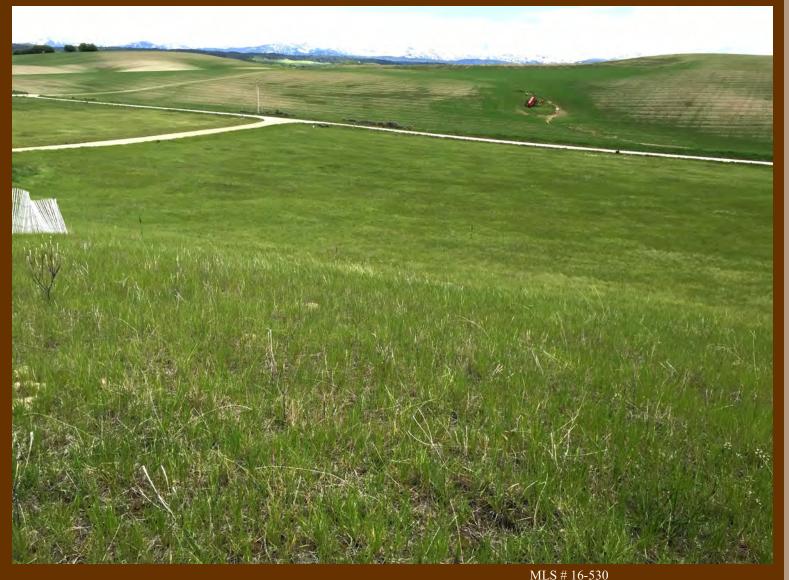

## $\begin{array}{r} \$62,500\\ \textbf{3.65 Acre Lot in}\\ \textbf{quiet neighborhood} \end{array} \xrightarrow{\text{FELT}} \end{array}$

A beautiful corner lot in quiet Felt subdivision with minimal CCRs to maintain the beauty and peacefulness. Only a total of 12 lots, 5 developed. Lots are all more than 3 acres. Rails to Trails pathway is in walking distance for summer enjoyment and winter groomed X-country skiing, as well as snowmobiling to W. Yellowstone. This location is close to national forest access, fishing/hunting, golf, skiing at the famous powder skiing at Grand Targhee. A feeling of country seclusion with views of Moran in the Tetons. Call for building site information.