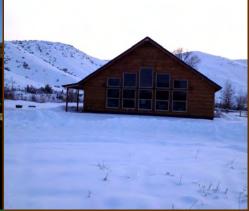

# \$265,000

#### .92 ACRES

This beautiful custom built home, is a perfect Wyoming hideaway. Bordering BLM land, with it's close proximity to the Blue -Ribbon Paint Rock Creek, it boast large viewing windows, to enjoy the charming landscaped yard as well as wildlife that frequent the area. In-floor heat & central air conditioning provide a relaxing & comfortable indoor environment. Detached garage has 2 stalls.