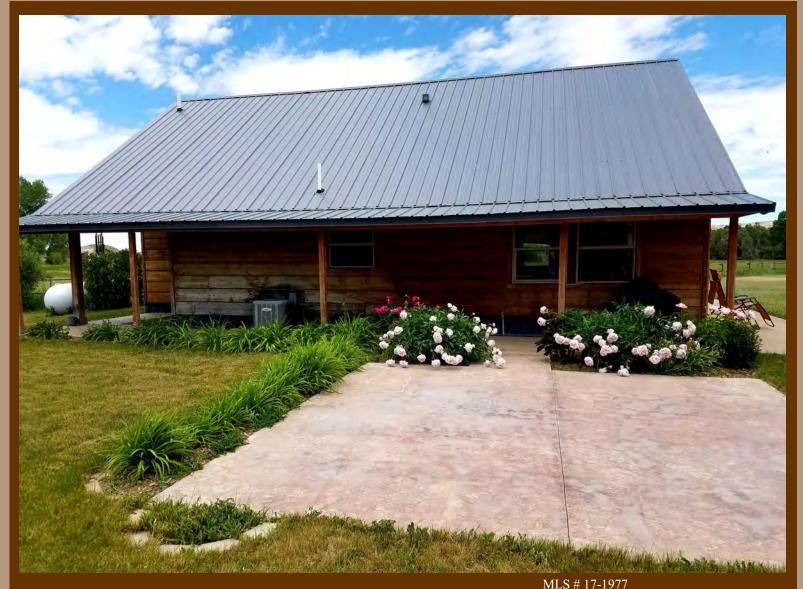

# \$265,000

#### .92 ACRES

This beautiful custom built home, is a perfect Wyoming hideaway. Bordering BLM land, with it's close proximity to the Blue -Ribbon Paint Rock Creek, it boast large viewing windows, to enjoy the charming landscaped yard as well as wildlife that frequent the area. In-floor heat & central air conditioning provide a relaxing & comfortable indoor environment. Detached garage has 2 stalls.