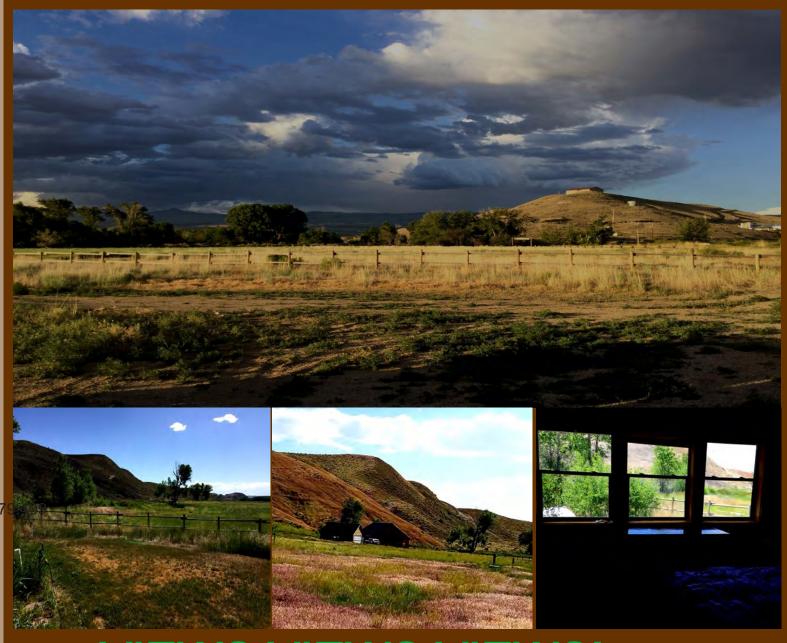

#### .92 ACRES

This beautiful custom built home, is a perfect Wyoming hideaway. Bordering BLM land, with it's close proximity to the Blue -Ribbon Paint Rock Creek, it boast large viewing windows, to enjoy the charming landscaped yard as well as wildlife that frequent the area. In-floor heat & central air conditioning provide a relaxing & comfortable indoor environment. Detached garage has 2 stalls.

The quaint Western town of Hyattvill , welcomes you for your locals interaction in their favorite restaurants and hangouts. A MUST SEE! Call for your private

## VIEWS VIEWS VIEWS!

REALTOR\*

Fred Goffstein—Broker/Owner 16 KingFisher Rd. Dubois, WY, 307-690-9499

OMING MOUNTAIN PROPERTIE