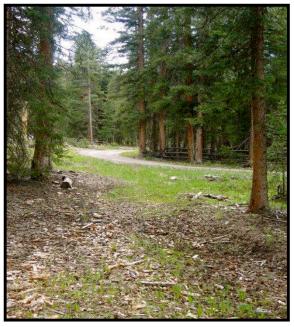

## 39 Spring Creek Trail Lot 39 Dubois, WY

This lot is located in one of the premier horse subdivisions in Dubois A perfect building site is snuggled amid tall spruce trees near the creek.

One of the last private parcels available bordering millions of acres of Shoshone National Forest!

Lots of wildlife -- herds of deer, elk & moose. Easy access to national forest roads from the property. An outdoor recreationist's paradise!

Electric and water are immediately available.

Build your dream home in this peaceful setting!