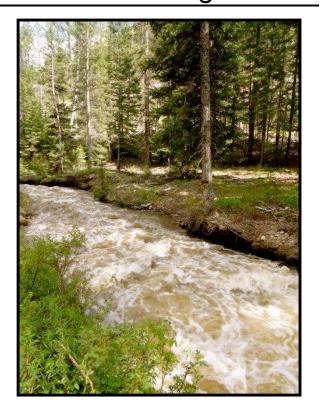

## Upper Little Warm Springs Creek Subdivision 4.1 Acre Lot with Building Site near Rushing Creek!

Lots of wildlife -- herds of deer, elk & moose. Easy access to national forest roads from the property. An outdoor recreationist's paradise!

Electric and water are immediately available.

Build your dream home in this peaceful setting!