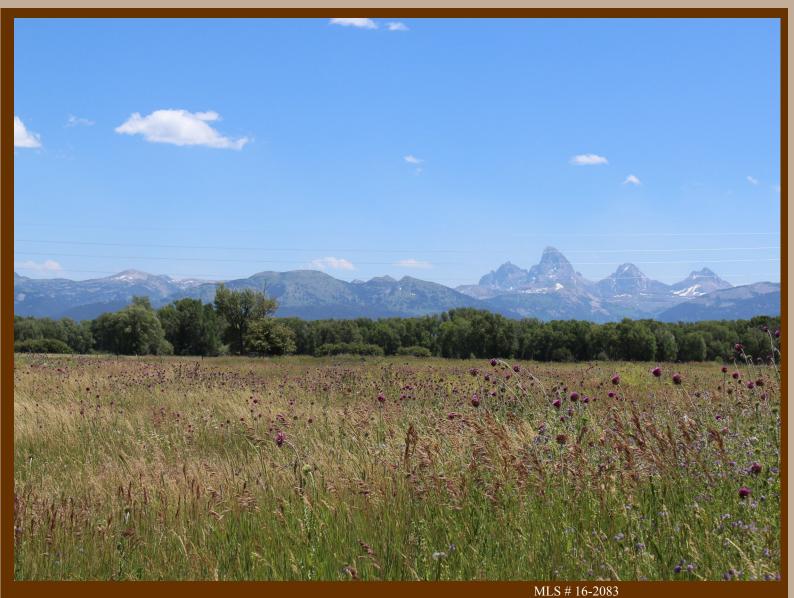

## DRSE PROPERTY!

This 360 degree Teton views, 20 acre parcel is ready with power and phone and elevated building site, fenced on 3 sides, and irragation water runs through, for that semi-private property. Surrounding lots are 10 and 20+ acres. Would be good for horses and other small barn yard animals. NO CCRs or HOA! Do anything with this property, from yurt to tiny home or your dream mountain estate! Take a drive out PackSaddle/W 4000 N turn right on N 4500 W and find R-G Ranch Ln and the property you've been looking for! End lot!Easy access from