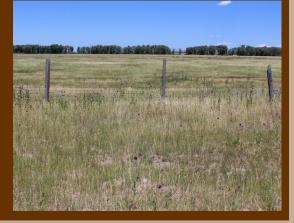

## DRSE PROPERTY!

This 360 degree Teton views, 20 acre parcel is ready with power and phone and elevated building site, fenced on 3 sides, and irragation water runs through, for that semi-private property. Surrounding lots are 10 and 20+ acres. Would be good for horses and other small barn yard animals. NO CCRs or HOA! Do anything with this property, from yurt to tiny home or your dream mountain estate! Take a drive out PackSaddle/W 4000 N turn right on N 4500 W and find R-G Ranch Ln and the property you've been looking for! End lot!Easy access from